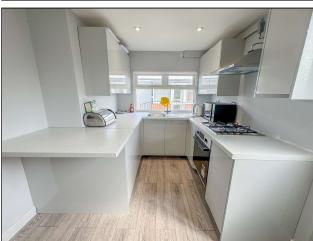

#### KITCHEN 12' 11" x 9' 6" (3.94m x 2.9m)

Double glazed window to side aspect. Double glazed door providing access to garden. A comprehensive range of modern high gloss base and eye level units incorporating marble effect work surface with inset sink drainer unit. Integrated electric oven with gas hob and stainless steel extractor above. Wood effect flooring. Plastered ceiling with inset spotlighting.