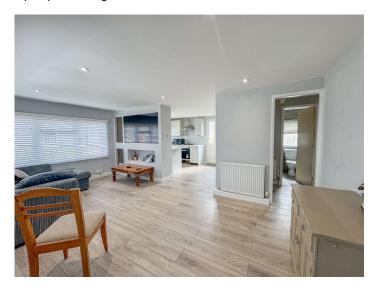

#### LOUNGE 17' 1" x 11' (5.21m x 3.35m)

Double glazed window to front and side aspects. Radiator. Wood effect flooring. Plastered ceiling with inset spotlighting. Open plan through to kitchen area.

#### KITCHEN 12' 11" x 9' 6" (3.94m x 2.9m)

Double glazed window to side aspect. Double glazed door providing access to garden. A comprehensive range of modern high gloss base and eye level units incorporating marble effect work surface with inset sink drainer unit. Integrated electric oven with gas hob and stainless steel extractor above. Wood effect flooring. Plastered ceiling with inset spotlighting.