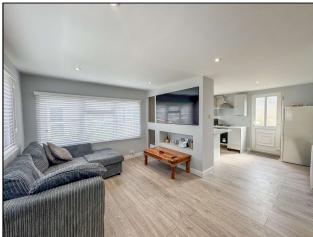

#### LOUNGE 17' 1" x 11' (5.21m x 3.35m)

Double glazed window to front and side aspects. Radiator. Wood effect flooring. Plastered ceiling with inset spotlighting. Open plan through to kitchen area.

#### KITCHEN 12' 11" x 9' 6" (3.94m x 2.9m)

Double glazed window to side aspect. Double glazed door providing access to garden. A comprehensive range of modern high gloss base and eye level units incorporating marble effect work surface with inset sink drainer unit. Integrated electric oven with gas hob and stainless steel extractor above. Wood effect flooring. Plastered ceiling with inset spotlighting.