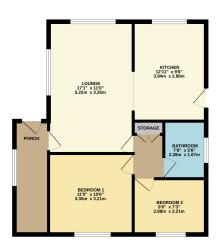

Accommodation comprises:

Entrance via composite glazed entrance door to entrance porch.

#### **ENTRANCE PORCH**

Double glazed window to front aspect. Space and plumbing for washing machine. Wood effect flooring. Door to lounge.

#### LOUNGE 17' 1" x 11' (5.21m x 3.35m)

Double glazed window to front and side aspects. Radiator. Wood effect flooring. Plastered ceiling with inset spotlighting. Open plan through to kitchen area.

#### KITCHEN 12' 11" x 9' 6" (3.94m x 2.9m)

Double glazed window to side aspect. Double glazed door providing access to garden. A comprehensive range of modern high gloss base and eye level units incorporating marble effect work surface with inset sink drainer unit. Integrated electric oven with gas hob and stainless steel extractor above. Wood effect flooring. Plastered ceiling with inset spotlighting.

#### **INNER LOBBY**

Storage cupboard with double opening doors. Door to shower room.

#### **SHOWER ROOM**

Obscure double glazed window to side aspect. A three piece suite comprising tiled shower cubicle with thermostatic shower and full height glass shower screen, pedestal wash hand basin with chrome taps and close coupled wc. Radiator. Tiled flooring.

#### BEDROOM ONE 11' x 10' 6" (3.35m x 3.2m)

Double glazed window to side aspect. Fitted wardrobes to one wall. Radiator.

### BEDROOM TWO 9' 6" x 7' 3" (2.9m x 2.21m)

Double glazed window to rear aspect. Fitted wardrobes to one wall. Radiator. Textured ceiling.