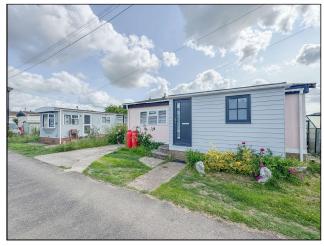

# 10 The Close, The Dome Village, Hockley, SS5 5LX

£195,000

Situated on the popular Dome Village residential park for the over 50's is this recently refurbished two bedroom, double plot, park home with modern open plan kitchen and lounge, modern fitted shower room, own driveway providing off street parking and garden to rear. Within walking distance of the onsite popular Rose Garden Restaurant, local bus routes and countryside walks. Council Tax Band: A. Our Ref: 20271.

#### EXTERIOR.

The property has a small lawn area to the rear with steps up to

The FRONT has own driveway providing off street parking with small lawn area.

GROUND FLOOR 630 sq.ft. (58.5 sq.m.) approx.

TOTAL FLOOR AREA: 1000 to \$1,000 ft (\$1.00 to \$1.00 to \$1