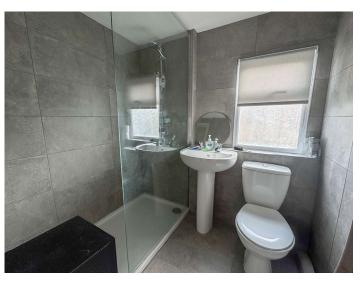

#### **SHOWER ROOM**

Obscure double glazed window to side aspect. A three piece suite comprising tiled shower cubicle with thermostatic shower and full height glass shower screen, pedestal wash hand basin with chrome taps and close coupled wc. Radiator. Tiled flooring.