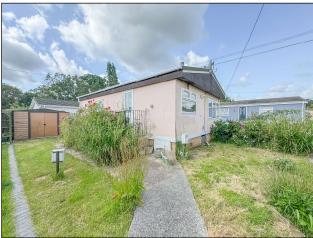

#### EXTERIOR.

The property has a small lawn area to the rear with steps up to

The FRONT has own driveway providing off street parking with small lawn area.

GROUND FLOOR 630 sq.ft. (58.5 sq.m.) approx.

TOTAL FLOOR AREA: 1000 to \$1,000 ft (\$1.00 to \$1.00 to \$1