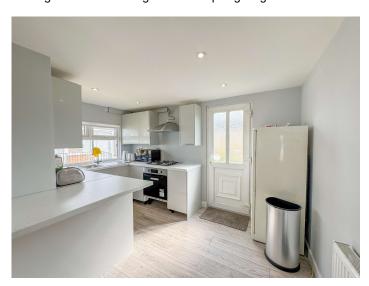

#### KITCHEN 12' 11" x 9' 6" (3.94m x 2.9m)

Double glazed window to side aspect. Double glazed door providing access to garden. A comprehensive range of modern high gloss base and eye level units incorporating marble effect work surface with inset sink drainer unit. Integrated electric oven with gas hob and stainless steel extractor above. Wood effect flooring. Plastered ceiling with inset spotlighting.