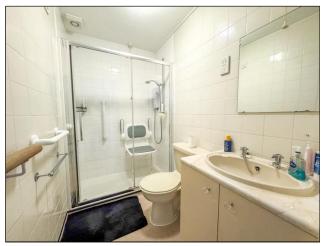

#### **SHOWER ROOM**

A three piece suite comprising enclosed shower, inset sink with vanity storage below and close coupled wc. Tiled walls. Extractor fan.

BEDROOM 11' 8" x 8' 8" (3.56m x 2.64m) uPVC double glazed window to rear aspect. Electric radiator.