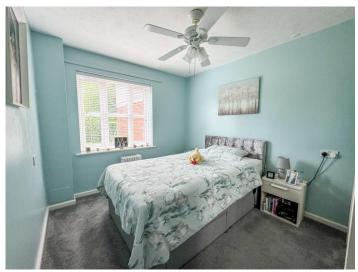

#### **SHOWER ROOM**

A three piece suite comprising enclosed shower, inset sink with vanity storage below and close coupled wc. Tiled walls. Extractor fan.

BEDROOM 11' 8" x 8' 8" (3.56m x 2.64m) uPVC double glazed window to rear aspect. Electric radiator.