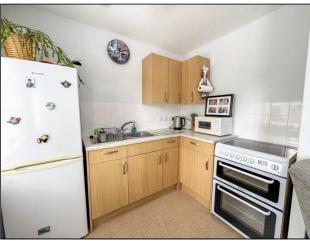

### KITCHEN 8' 7" x 5' 9" (2.62m x 1.75m)

uPVC double glazed window to rear aspect. A range of base and eye level units incorporating roll edge work surface with inset sink drainer unit. Integrated cooker. Space for fridge freezer. Splash back tiling.