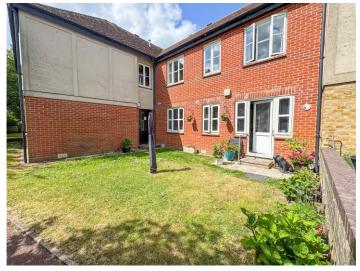

#### **EXTERIOR.**

A PRIVATE EAST FACING GARDEN accessed via the kitchen plus communal gardens to the right and left hand side. Pathway with gate providing direct access to Millview Meadow Park.

The FRONT has block paving leading to secure communal entrance.