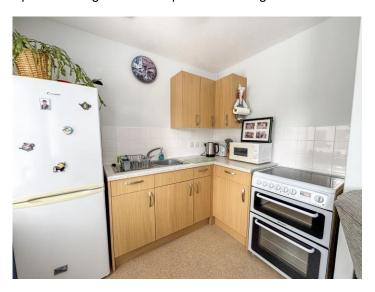

### KITCHEN 8' 7" x 5' 9" (2.62m x 1.75m)

uPVC double glazed window to rear aspect. A range of base and eye level units incorporating roll edge work surface with inset sink drainer unit. Integrated cooker. Space for fridge freezer. Splash back tiling.