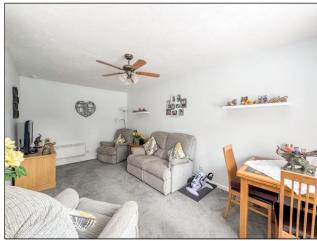

#### LOUNGE 16' 8" x 9' 4" (5.08m x 2.84m)

uPVC double glazed windows to rear aspect. uPVC double glazed door to rear aspect. Electric radiator. Open to kitchen.