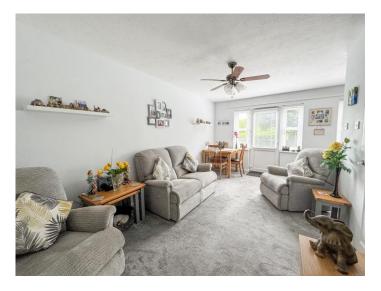

#### LOUNGE 16' 8" x 9' 4" (5.08m x 2.84m)

uPVC double glazed windows to rear aspect. uPVC double glazed door to rear aspect. Electric radiator. Open to kitchen.