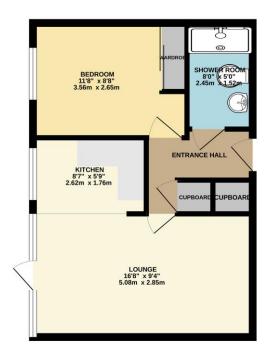

#### Accommodation comprises:

Entrance via secure communal entrance door to entrance hall.

Personal door to property.

#### **ENTRANCE HALL**

Electric radiator. Two storage cupboards. Plastered ceiling. Doors to bedroom, shower room and lounge.

#### **SHOWER ROOM**

A three piece suite comprising enclosed shower, inset sink with vanity storage below and close coupled wc. Tiled walls. Extractor fan.

BEDROOM 11' 8" x 8' 8" (3.56m x 2.64m) uPVC double glazed window to rear aspect. Electric radiator.

#### LOUNGE 16' 8" x 9' 4" (5.08m x 2.84m)

uPVC double glazed windows to rear aspect. uPVC double glazed door to rear aspect. Electric radiator. Open to kitchen.

### KITCHEN 8' 7" x 5' 9" (2.62m x 1.75m)

uPVC double glazed window to rear aspect. A range of base and eye level units incorporating roll edge work surface with inset sink drainer unit. Integrated cooker. Space for fridge freezer. Splash back tiling.

GROUND FLOOR 397 sq.ft. (36.9 sq.m.) approx.