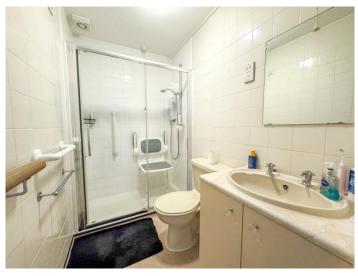

#### **SHOWER ROOM**

A three piece suite comprising enclosed shower, inset sink with vanity storage below and close coupled wc. Tiled walls. Extractor fan.

BEDROOM 11' 8" x 8' 8" (3.56m x 2.64m) uPVC double glazed window to rear aspect. Electric radiator.