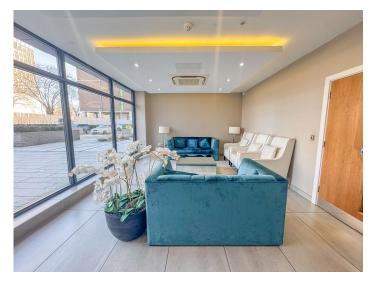

#### Agents Note:

Communal roof terrace with large composite decked area with artificial grass, feature shrub borders and potted plants. Stainless handrails with glass panelling. 24 hour reception.

Gym for residents use.

Coffee shop and Bistro located on the ground level.

Lease: 999 years from September 2017.

Maintenance Charge: £1,397.96 due twice a year.

Ground Rent: £350 per year.

GROUND FLOOR 725 sq.ft. (67.3 sq.m.) approx.

**GYM** 

**ROOF TERRACE** 

**COMMUNAL ENTRANCE HALL**