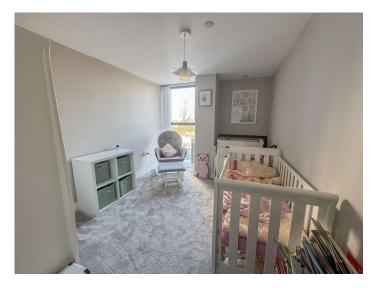

#### BEDROOM TWO 15' 9" x 8' 8" (4.8m x 2.64m)

Double glazed full height window to front aspect with far reaching views. Radiator.