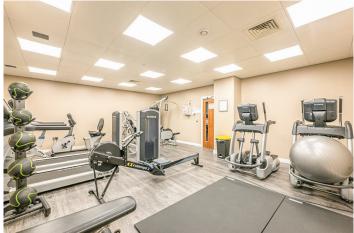

#### Agents Note:

Communal roof terrace with large composite decked area with artificial grass, feature shrub borders and potted plants. Stainless handrails with glass panelling. 24 hour reception.

Gym for residents use.

**GYM** 

**ROOF TERRACE** 

**COMMUNAL ENTRANCE HALL**