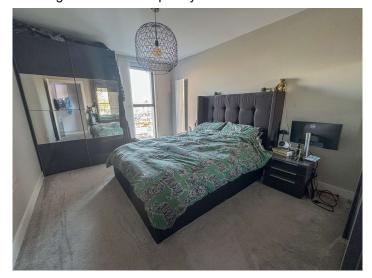

### **ENTRANCE HALL**

Large airing/storage cupboard. Radiator. Plastered ceiling with inset LED spotlighting.

BEDROOM ONE 15' 9" x 10' 5" (4.8m x 3.18m)

Double glazed full height window to front aspect with far reaching views. Contemporary vertical radiator.