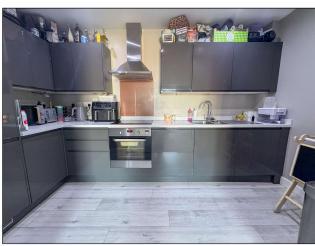

#### **KITCHEN AREA**

A comprehensive range of modern high gloss base and eye level units incorporating granite effect worksurface with an inset one and a half stainless steel sink drainer unit. Integrated electric oven with induction hob and stainless steel extractor chimney above. Integrated fridge freezer. Integrated washing machine. Wood effect flooring. Plastered ceiling.