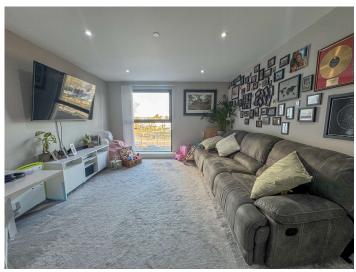

#### LOUNGE 15' 9" x 12' 6" (4.8m x 3.81m)

Double glazed full height window to front aspect with far reaching views. Radiator. Plastered ceiling with inset LED spotlighting. Open plan through to kitchen area.