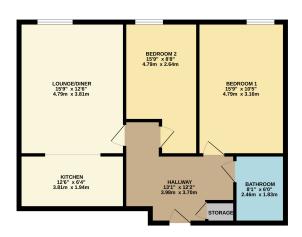

### **ENTRANCE HALL**

Large airing/storage cupboard. Radiator. Plastered ceiling with inset LED spotlighting.

BEDROOM ONE 15' 9" x 10' 5" (4.8m x 3.18m)

Double glazed full height window to front aspect with far reaching views. Contemporary vertical radiator.

#### BEDROOM TWO 15' 9" x 8' 8" (4.8m x 2.64m)

Double glazed full height window to front aspect with far reaching views. Radiator.

#### **BATHROOM**

A three piece suite comprising panelled bath with thermostatic waterfall shower over and full height glass shower screen, wall mounted wash hand basin with chrome mixer tap and back to wall wc. Part tiled walls. Heated towel radiator. Tiled flooring. Plastered ceiling with inset LED spotlighting.

#### LOUNGE 15' 9" x 12' 6" (4.8m x 3.81m)

Double glazed full height window to front aspect with far reaching views. Radiator. Plastered ceiling with inset LED spotlighting. Open plan through to kitchen area.

#### **KITCHEN AREA**

A comprehensive range of modern high gloss base and eye level units incorporating granite effect worksurface with an inset one and a half stainless steel sink drainer unit. Integrated electric oven with induction hob and stainless steel extractor chimney above. Integrated fridge freezer. Integrated washing machine. Wood effect flooring. Plastered ceiling.