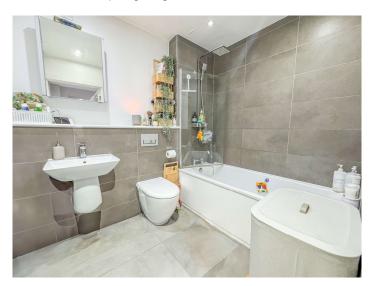

#### **BATHROOM**

A three piece suite comprising panelled bath with thermostatic waterfall shower over and full height glass shower screen, wall mounted wash hand basin with chrome mixer tap and back to wall wc. Part tiled walls. Heated towel radiator. Tiled flooring. Plastered ceiling with inset LED spotlighting.