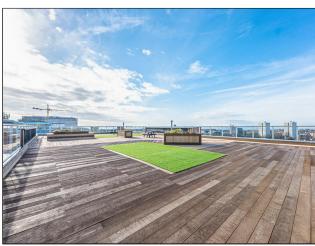

#### Agents Note:

Communal roof terrace with large composite decked area with artificial grass, feature shrub borders and potted plants. Stainless handrails with glass panelling. 24 hour reception.

Gym for residents use.

**GYM** 

**ROOF TERRACE** 

**COMMUNAL ENTRANCE HALL**