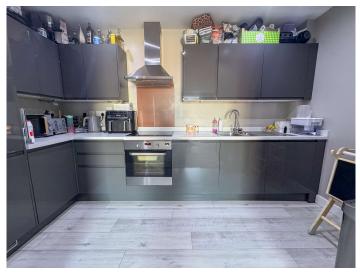

#### **KITCHEN AREA**

A comprehensive range of modern high gloss base and eye level units incorporating granite effect worksurface with an inset one and a half stainless steel sink drainer unit. Integrated electric oven with induction hob and stainless steel extractor chimney above. Integrated fridge freezer. Integrated washing machine. Wood effect flooring. Plastered ceiling.