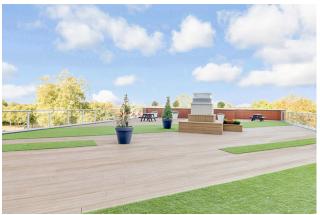

#### Agents Note:

Communal roof terrace with large composite decked area with artificial grass, feature shrub borders and potted plants. Stainless handrails with glass panelling. 24 hour reception.

Gym for residents use.

**GYM** 

**ROOF TERRACE** 

**COMMUNAL ENTRANCE HALL**