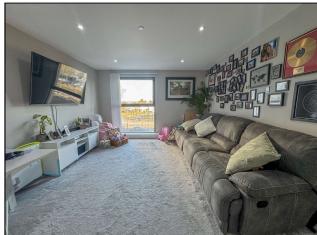

#### LOUNGE 15' 9" x 12' 6" (4.8m x 3.81m)

Double glazed full height window to front aspect with far reaching views. Radiator. Plastered ceiling with inset LED spotlighting. Open plan through to kitchen area.