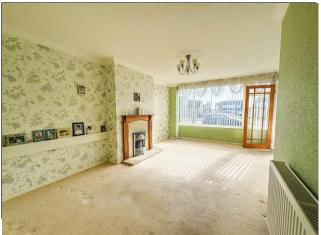

#### **ENTRANCE PORCH**

Double glazed lead light window to the front aspect. Glazed door to

LOUNGE/DINER 17' 4" x 17' 2" (5.28m x 5.23m)
Obscure windows to the porch. Double glazed window to the front aspect. Feature fireplace with inset fire. Coving to ceiling. Two radiators.