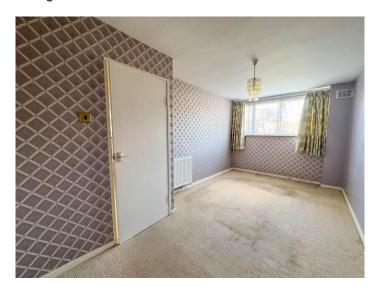

#### BEDROOM ONE 16' 9" x 8' 6" (5.11m x 2.59m)

Double glazed window to the rear aspect. Plastered ceiling. Radiator.

#### BEDROOM TWO 10' 10" x 8' 8" (3.3m x 2.64m)

Double glazed windows to the rear aspect. Double glazed French doors providing access to rear garden. Plastered ceiling. Radiator.