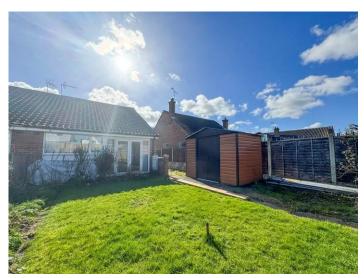

#### **EXTERIOR**

The REAR GARDEN has laid lawn. Flowers and shrubs. Concrete path to SHED and rear. Gates to side leading to the front.

The FRONT has lawn area and block paved driveway providing off-street parking.