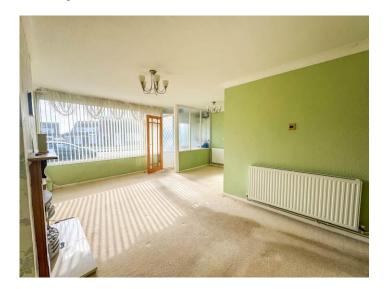

#### **ENTRANCE PORCH**

Double glazed lead light window to the front aspect. Glazed door to

LOUNGE/DINER 17' 4" x 17' 2" (5.28m x 5.23m)
Obscure windows to the porch. Double glazed window to the front aspect. Feature fireplace with inset fire. Coving to ceiling. Two radiators.