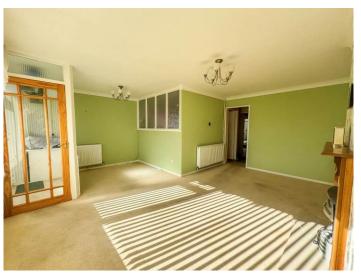

#### **ENTRANCE PORCH**

Double glazed lead light window to the front aspect. Glazed door to

LOUNGE/DINER 17' 4" x 17' 2" (5.28m x 5.23m)
Obscure windows to the porch. Double glazed window to the front aspect. Feature fireplace with inset fire. Coving to ceiling. Two radiators.