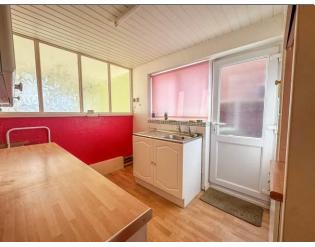

### KITCHEN 6' 9" x 6' 2" (2.06m x 1.88m)

Double glazed window to the side aspect. Double glazed door providing access to the side. Base and eye level units. Roll edge work surface. Inset stainless steel sink drainer unit. Large storage cupboard. Wood effect flooring.