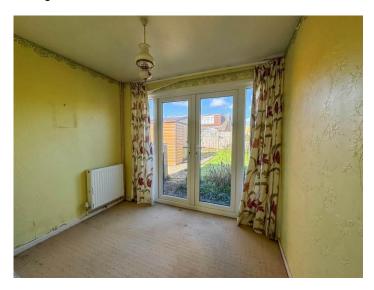

#### BEDROOM TWO 10' 10" x 8' 8" (3.3m x 2.64m)

Double glazed windows to the rear aspect. Double glazed French doors providing access to rear garden. Plastered ceiling. Radiator.