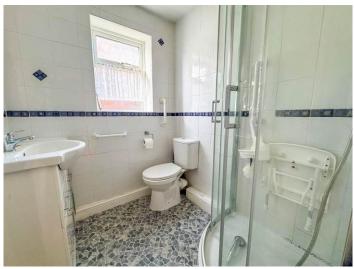

### SHOWER ROOM 5' 4" x 5' (1.63m x 1.52m)

Obscure double glazed window to the side aspect. WC with low level cistern. Inset wash hand basin with vanity storage below. Corner shower cubicle. Tiled walls. Radiator.