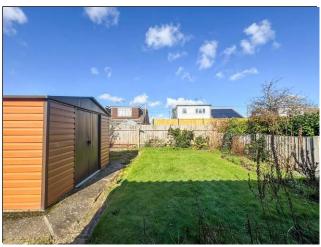

#### **EXTERIOR**

The REAR GARDEN has laid lawn. Flowers and shrubs. Concrete path to SHED and rear. Gates to side leading to the front.

The FRONT has lawn area and block paved driveway providing off-street parking.