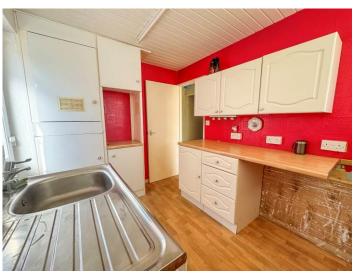

### KITCHEN 6' 9" x 6' 2" (2.06m x 1.88m)

Double glazed window to the side aspect. Double glazed door providing access to the side. Base and eye level units. Roll edge work surface. Inset stainless steel sink drainer unit. Large storage cupboard. Wood effect flooring.