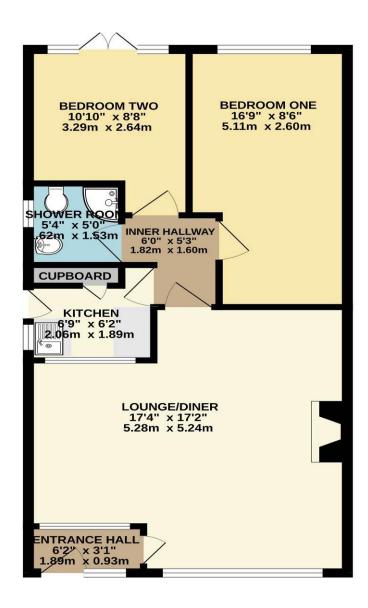

#### **ENTRANCE PORCH**

Double glazed lead light window to the front aspect. Glazed door to

LOUNGE/DINER 17' 4" x 17' 2" (5.28m x 5.23m)
Obscure windows to the porch. Double glazed window to the front aspect. Feature fireplace with inset fire. Coving to ceiling. Two radiators.

INNER HALLWAY 6' x 5' 3" (1.83m x 1.6m)

### KITCHEN 6' 9" x 6' 2" (2.06m x 1.88m)

Double glazed window to the side aspect. Double glazed door providing access to the side. Base and eye level units. Roll edge work surface. Inset stainless steel sink drainer unit. Large storage cupboard. Wood effect flooring.

#### BEDROOM ONE 16' 9" x 8' 6" (5.11m x 2.59m)

Double glazed window to the rear aspect. Plastered ceiling. Radiator.

#### BEDROOM TWO 10' 10" x 8' 8" (3.3m x 2.64m)

Double glazed windows to the rear aspect. Double glazed French doors providing access to rear garden. Plastered ceiling. Radiator.

### SHOWER ROOM 5' 4" x 5' (1.63m x 1.52m)

Obscure double glazed window to the side aspect. WC with low level cistern. Inset wash hand basin with vanity storage below. Corner shower cubicle. Tiled walls. Radiator.

#### **GROUND FLOOR** 580 sq.ft. (53.9 sq.m.) approx.

TOTAL FLOOR AREA: 580 sq.ft. (53.9 sq.m.) approx.

Whilst every attempt has been made to ensure the accuracy of the floorplan contained here, measurements of doors, windows, rooms and any other items are approximate and no responsibility is taken for any error, omission or mis-statement. This plan is for illustrative purposes only and should be used as such by any prospective purchaser. The services, systems and appliances shown have not been tested and no guarantee as to their operability or efficiency can be given.