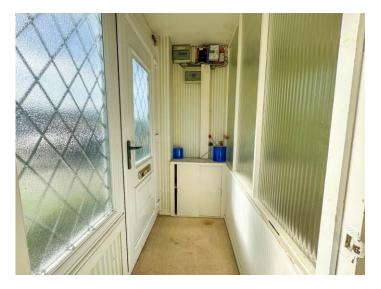

#### **ENTRANCE PORCH**

Double glazed lead light window to the front aspect. Glazed door to

LOUNGE/DINER 17' 4" x 17' 2" (5.28m x 5.23m)
Obscure windows to the porch. Double glazed window to the front aspect. Feature fireplace with inset fire. Coving to ceiling. Two radiators.