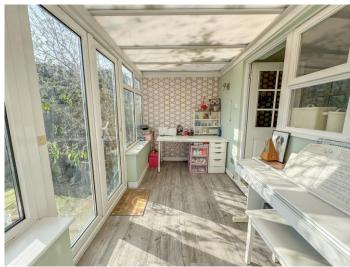

#### CONSERVATORY 12' 7" x 6' 5" (3.84m x 1.96m)

Double glazed windows to rear aspect. Double glazed French doors providing access to rear garden. Wood effect flooring.

Double glazed window to front aspect. Radiator. Double opening storage cupboard. Wood effect flooring. Textured ceiling.