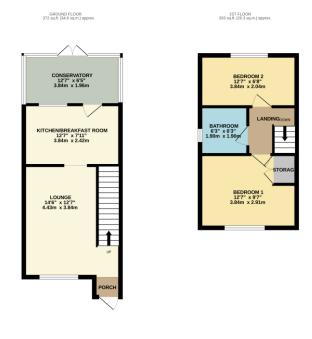

#### **ENTRANCE PORCH**

Opening through to lounge.

#### LOUNGE 14' 6" x 12' 7" (4.42m x 3.84m)

Double glazed window to front aspect. Stairs to first floor accommodation. Radiator. Wood effect flooring. Coving to plastered ceiling. Door to kitchen/breakfast room.

## KITCHEN/BREAKFAST ROOM 12' 7" x 7' 11" (3.84m x 2.41m)

Double glazed window to rear aspect. Double glazed door providing access to conservatory. A range of Shaker style base and eye level units incorporating work surface with stainless steel sink drainer unit. Integrated electric oven. Electric hob with extractor chimney above. Tiled splash backs. Space and plumbing for appliances. Space for freestanding fridge freezer. Radiator. Wood effect flooring. Coving to plastered ceiling.

#### CONSERVATORY 12' 7" x 6' 5" (3.84m x 1.96m)

Double glazed windows to rear aspect. Double glazed French doors providing access to rear garden. Wood effect flooring.

Double glazed window to front aspect. Radiator. Double opening storage cupboard. Wood effect flooring. Textured ceiling.

FIRST FLOOR LANDING

BEDROOM TWO 12' 7" x 6' 8" (3.84m x 2.03m)

Double glazed window to rear aspect. Radiator. Wood effect flooring. Plastered ceiling.

#### **BATHROOM**

Obscure double glazed window to side aspect. A three piece suite comprising panelled bath with shower over, tiled surround and glass shower screen, inset wash hand basin with vanity storage below and close coupled. Chrome heated towel radiator. Wood effect flooring.