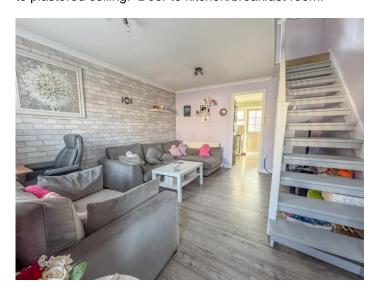

#### LOUNGE 14' 6" x 12' 7" (4.42m x 3.84m)

Double glazed window to front aspect. Stairs to first floor accommodation. Radiator. Wood effect flooring. Coving to plastered ceiling. Door to kitchen/breakfast room.