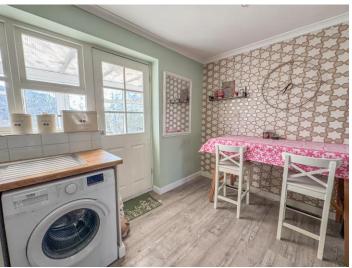

## KITCHEN/BREAKFAST ROOM 12' 7" x 7' 11" (3.84m x 2.41m)

Double glazed window to rear aspect. Double glazed door providing access to conservatory. A range of Shaker style base and eye level units incorporating work surface with stainless steel sink drainer unit. Integrated electric oven. Electric hob with extractor chimney above. Tiled splash backs. Space and plumbing for appliances. Space for freestanding fridge freezer. Radiator. Wood effect flooring. Coving to plastered ceiling.