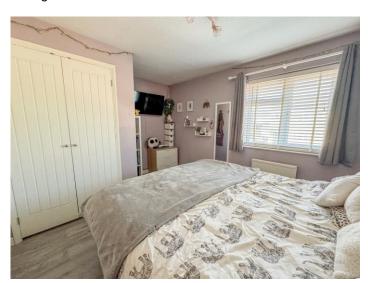

FIRST FLOOR LANDING

BEDROOM TWO 12' 7" x 6' 8" (3.84m x 2.03m)

Double glazed window to rear aspect. Radiator. Wood effect flooring. Plastered ceiling.