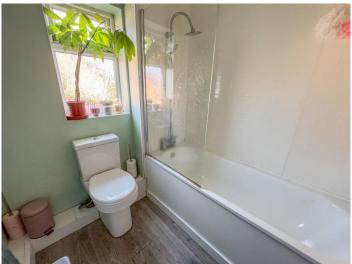

#### **BATHROOM**

Obscure double glazed window to side aspect. A three piece suite comprising panelled bath with shower over, tiled surround and glass shower screen, inset wash hand basin with vanity storage below and close coupled. Chrome heated towel radiator. Wood effect flooring.