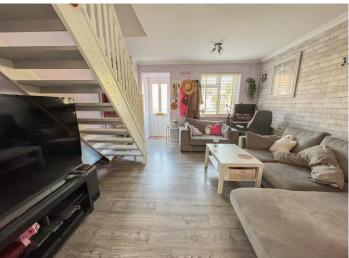

#### LOUNGE 14' 6" x 12' 7" (4.42m x 3.84m)

Double glazed window to front aspect. Stairs to first floor accommodation. Radiator. Wood effect flooring. Coving to plastered ceiling. Door to kitchen/breakfast room.