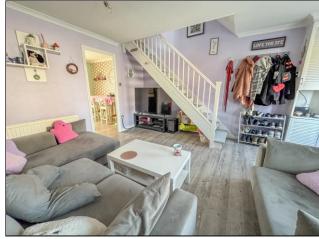

#### LOUNGE 14' 6" x 12' 7" (4.42m x 3.84m)

Double glazed window to front aspect. Stairs to first floor accommodation. Radiator. Wood effect flooring. Coving to plastered ceiling. Door to kitchen/breakfast room.