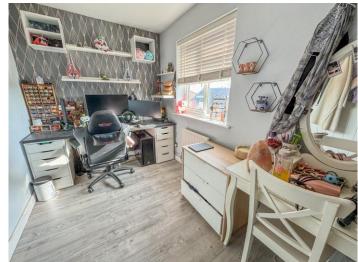

FIRST FLOOR LANDING

BEDROOM TWO 12' 7" x 6' 8" (3.84m x 2.03m)

Double glazed window to rear aspect. Radiator. Wood effect flooring. Plastered ceiling.