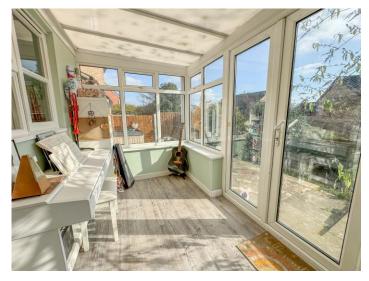

#### CONSERVATORY 12' 7" x 6' 5" (3.84m x 1.96m)

Double glazed windows to rear aspect. Double glazed French doors providing access to rear garden. Wood effect flooring.

Double glazed window to front aspect. Radiator. Double opening storage cupboard. Wood effect flooring. Textured ceiling.