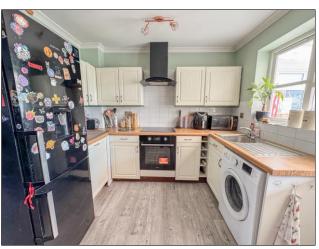

## KITCHEN/BREAKFAST ROOM 12' 7" x 7' 11" (3.84m x 2.41m)

Double glazed window to rear aspect. Double glazed door providing access to conservatory. A range of Shaker style base and eye level units incorporating work surface with stainless steel sink drainer unit. Integrated electric oven. Electric hob with extractor chimney above. Tiled splash backs. Space and plumbing for appliances. Space for freestanding fridge freezer. Radiator. Wood effect flooring. Coving to plastered ceiling.