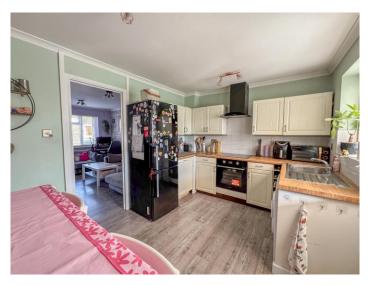

## KITCHEN/BREAKFAST ROOM 12' 7" x 7' 11" (3.84m x 2.41m)

Double glazed window to rear aspect. Double glazed door providing access to conservatory. A range of Shaker style base and eye level units incorporating work surface with stainless steel sink drainer unit. Integrated electric oven. Electric hob with extractor chimney above. Tiled splash backs. Space and plumbing for appliances. Space for freestanding fridge freezer. Radiator. Wood effect flooring. Coving to plastered ceiling.