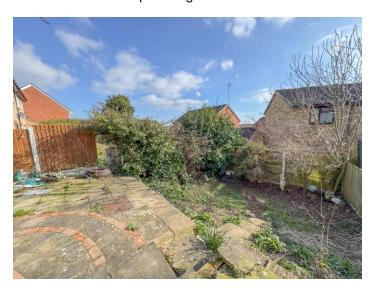

#### **EXTERIOR.**

A TIERED REAR GARDEN commencing with patio area with steps down to garden. Laid to lawn with flower and shrub borders. Gate providing access to front.

The FRONT has own driveway providing off street parking leading to DETACHED GARAGE with electric roller door.