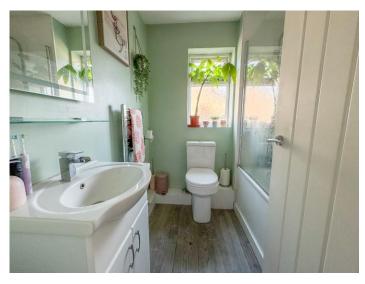

#### **BATHROOM**

Obscure double glazed window to side aspect. A three piece suite comprising panelled bath with shower over, tiled surround and glass shower screen, inset wash hand basin with vanity storage below and close coupled. Chrome heated towel radiator. Wood effect flooring.