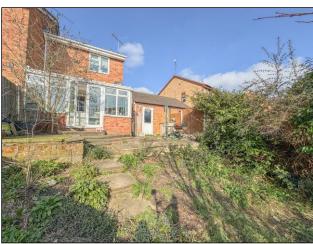

#### **EXTERIOR.**

A TIERED REAR GARDEN commencing with patio area with steps down to garden. Laid to lawn with flower and shrub borders. Gate providing access to front.

The FRONT has own driveway providing off street parking leading to DETACHED GARAGE with electric roller door.