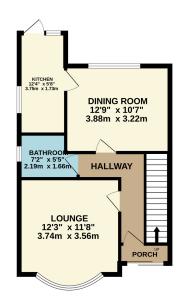

## **ENTRANCE PORCH**

Double glazed entrance door to entrance hall.

#### **ENTRANCE HALL**

Stairs to first floor accommodation.

## LOUNGE 12' 3" x 11' 8" (3.73m x 3.56m)

Double glazed bay window to front aspect. Feature fireplace with inset fire. Radiator.

## **BATHROOM**

Obscure double glazed window to side aspect. A three piece suite comprising panelled bath, pedestal wash hand basin and close coupled wc. Part tiled walls.

**DINING ROOM 12' 9" x 10' 7" (3.89m x 3.23m)** 

Double glazed window to rear aspect. Feature brick built fireplace. Picture rail. Radiator. Door to kitchen.

## KITCHEN 12' 4" x 5' 8" (3.76m x 1.73m)

Double glazed window to side and rear aspects. Door providing access to rear garden. A range of base and eye level units incorporating work surface with inset sink drainer unit. Space and plumbing for appliances.