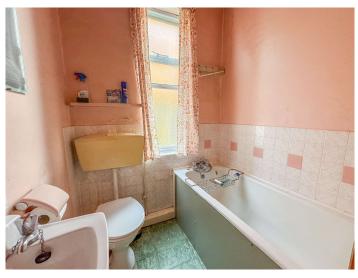

## **BATHROOM**

Obscure double glazed window to side aspect. A three piece suite comprising panelled bath, pedestal wash hand basin and close coupled wc. Part tiled walls.

**DINING ROOM 12' 9" x 10' 7" (3.89m x 3.23m)** 