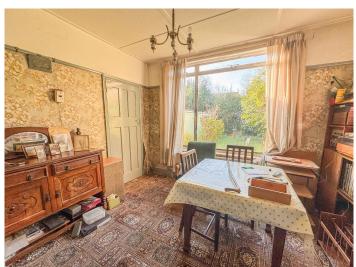

## **BATHROOM**

Obscure double glazed window to side aspect. A three piece suite comprising panelled bath, pedestal wash hand basin and close coupled wc. Part tiled walls.

**DINING ROOM 12' 9" x 10' 7" (3.89m x 3.23m)** 

Double glazed window to rear aspect. Feature brick built fireplace. Picture rail. Radiator. Door to kitchen.