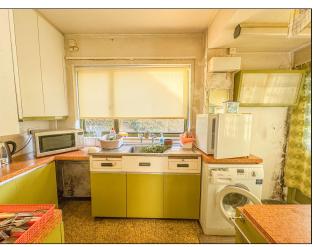

## KITCHEN 12' 4" x 5' 8" (3.76m x 1.73m)

Double glazed window to side and rear aspects. Door providing access to rear garden. A range of base and eye level units incorporating work surface with inset sink drainer unit. Space and plumbing for appliances.