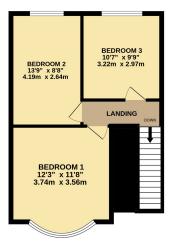

#### FIRST FLOOR LANDING

## BEDROOM ONE 12' 3" x 11' 8" (3.73m x 3.56m)

Double glazed bay window to front aspect. Picture rail. Radiator.

## BEDROOM TWO 13' 9" x 8' 8" (4.19m x 2.64m)

Double glazed window to rear aspect. Picture rail. Radiator.

## BEDROOM THREE 10' 7" x 9' 9" (3.23m x 2.97m)

Double glazed window to rear aspect. Built in cupboard. Picture rail. Radiator.