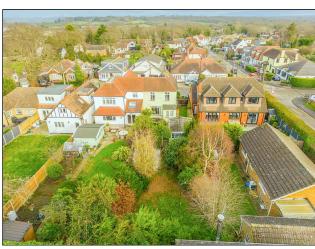

#### EXTERIOR.

The REAR GARDEN measuring approximately 90ft (27.43m) commencing with patio area leading to garden. Laid to lawn. A selection of mature flower and shrub borders. **DETACHED GARAGE**. Spacious side way. Double opening gates providing access to front.

The FRONT has lawn area with pathway to front door with potential to convert the front to providing off street parking.