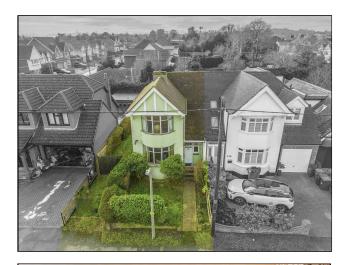

# Hawkwell Road, Hockley, SS5 4DA

Guide: £385,000

Situated in one of Hockley's most prestigious locations with an approximate 90ft rear garden, is this character bay fronted rarely available three bedroom semi detached family home. Requiring modernisation throughout and having potential for extension to side and rear, subject to the usual planning consent. Within close walking distance to shops, schools, woods and mainline railway station.