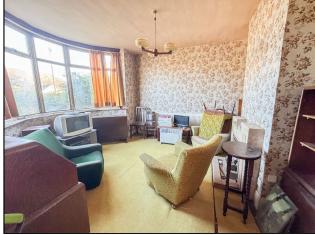

## LOUNGE 12' 3" x 11' 8" (3.73m x 3.56m)

Double glazed bay window to front aspect. Feature fireplace with inset fire. Radiator.