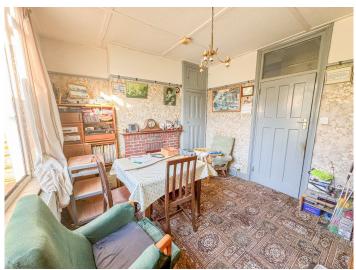

## **BATHROOM**

Obscure double glazed window to side aspect. A three piece suite comprising panelled bath, pedestal wash hand basin and close coupled wc. Part tiled walls.

**DINING ROOM 12' 9" x 10' 7" (3.89m x 3.23m)** 

Double glazed window to rear aspect. Feature brick built fireplace. Picture rail. Radiator. Door to kitchen.