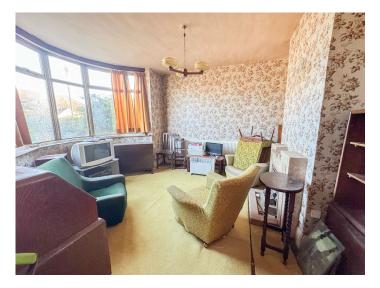

## LOUNGE 12' 3" x 11' 8" (3.73m x 3.56m)

Double glazed bay window to front aspect. Feature fireplace with inset fire. Radiator.