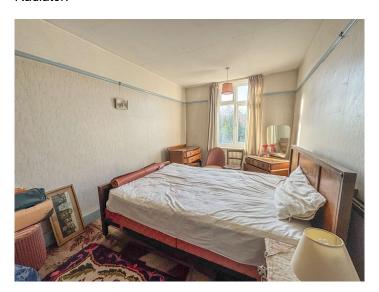

## BEDROOM ONE 12' 3" x 11' 8" (3.73m x 3.56m)

Double glazed bay window to front aspect. Picture rail. Radiator.