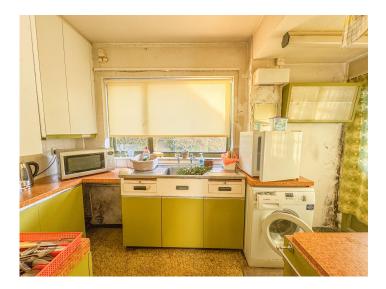

## KITCHEN 12' 4" x 5' 8" (3.76m x 1.73m)

Double glazed window to side and rear aspects. Door providing access to rear garden. A range of base and eye level units incorporating work surface with inset sink drainer unit. Space and plumbing for appliances.