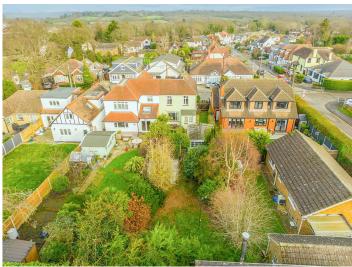

# Hawkwell Road, Hockley, SS5 4DA

Guide: £385,000

Situated in one of Hockley's most prestigious locations with an approximate 90ft rear garden, is this character bay fronted rarely available three bedroom semi detached family home. Requiring modernisation throughout and having potential for extension to side and rear, subject to the usual planning consent. Within close walking distance to shops, schools, woods and mainline railway station.

#### EXTERIOR.

The REAR GARDEN measuring approximately 90ft (27.43m) commencing with patio area leading to garden. Laid to lawn. A selection of mature flower and shrub borders. **DETACHED GARAGE**. Spacious side way. Double opening gates providing access to front.

The FRONT has lawn area with pathway to front door with potential to convert the front to providing off street parking.