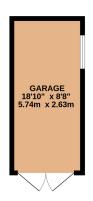

#### EXTERIOR.

The REAR GARDEN measuring approximately 90ft (27.43m) commencing with patio area leading to garden. Laid to lawn. A selection of mature flower and shrub borders. **DETACHED GARAGE**. Spacious side way. Double opening gates providing access to front.