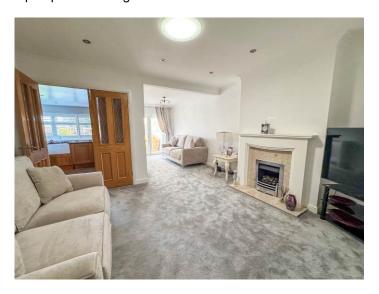

## LOUNGE 13' 3" x 12' 1" (4.04m x 3.68m)

Feature fireplace. Coving to plastered ceiling with inset spotlights. French doors providing access to kitchen. Open plan to dining area.

#### **DINING AREA 10' 10" x 7' 4" (3.3m x 2.24m)**

Radiator. Coving to plastered ceiling. Double glazed French doors providing access to conservatory.