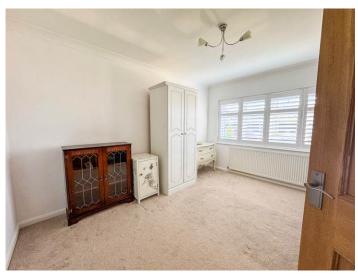

## BEDROOM TWO 12' 8" x 10' 8" (3.86m x 3.25m)

Double glazed window with custom fitted shutters to front aspect. Radiator. Coving to plastered ceiling.