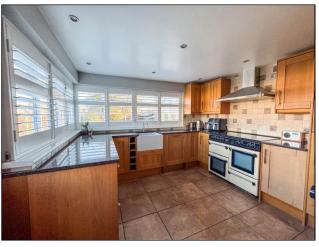

# L-SHAPED KITCHEN/BREAKFAST ROOM 20' 3" x 11' 9" (6.17m x 3.58m)

Double glazed window with custom fitted shutters to rear aspect. A comprehensive range of country style base and eye level units incorporating granite work surfaces with inset butler sink. Range cooker with extractor hood above. Tiled splash backs. Integrated dishwasher. Space for appliances. Tiled flooring. Coving to plastered ceiling with inset spotlights.