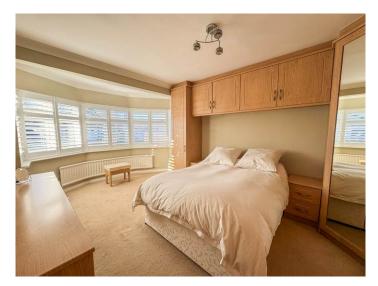

## BEDROOM ONE 14' 6" x 10' 9" (4.42m x 3.28m)

Double glazed bay window with custom fitted shutters to front aspect. Radiator.