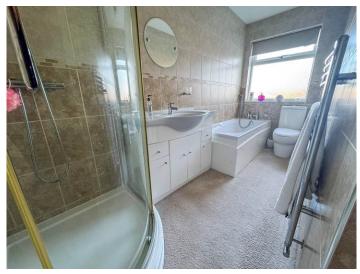

#### **BATHROOM**

Obscure double glazed window to rear aspect. A four piece suite comprising panelled bath with chrome mixer tap and shower attachment, corner shower cubicle with thermostatic shower, inset wash hand basin with high gloss vanity storage below and close coupled wc. Chrome heated towel rail. Tiled walls.