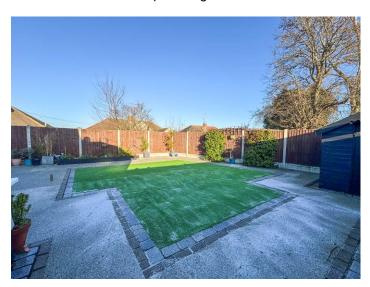

#### **EXTERIOR.**

A recently landscaped REAR GARDEN commencing with a resin bonded patio area with block paved edging. Low maintenance artificial grass. Sleeper borders. Shed to remain. Gate to side providing access to front.

The FRONT has own block paved driveway providing off street parking for several vehicles leading to ATTACHED GARAGE with power and lighting. Door to rear garden.

GROUND FLOOR 1064 sq.ft. (98.9 sq.m.) approx.