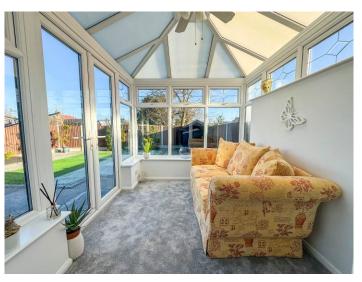

### CONSERVATORY 9' 5" x 7' 4" (2.87m x 2.24m)

Pitched roof. Double glazed windows to rear aspect. Double glazed French doors providing access to rear garden.