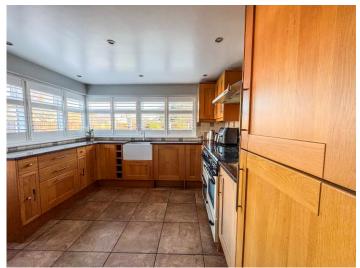

# L-SHAPED KITCHEN/BREAKFAST ROOM 20' 3" x 11' 9" (6.17m x 3.58m)

Double glazed window with custom fitted shutters to rear aspect. A comprehensive range of country style base and eye level units incorporating granite work surfaces with inset butler sink. Range cooker with extractor hood above. Tiled splash backs. Integrated dishwasher. Space for appliances. Tiled flooring. Coving to plastered ceiling with inset spotlights.