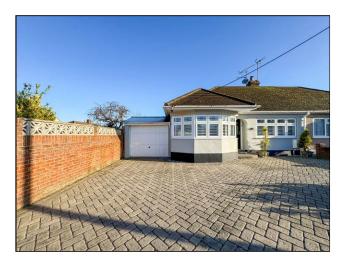

# Southview Road, Hockley, SS5 5EF

Guide Price: £450,000 - £475,000

Situated on the popular Broadlands Development is this extended two bedroom bay fronted semi detached bungalow having been improved to a very high specification throughout and on a wider than average plot. Externally there is a recently landscaped rear garden, attached garage and own driveway. Walking distance to local shops, schools and main line railway station. Viewing highly recommended.

The FRONT has own block paved driveway providing off street parking for several vehicles leading to ATTACHED GARAGE with power and lighting. Door to rear garden.

GROUND FLOOR 1064 sq.ft. (98.9 sq.m.) approx.