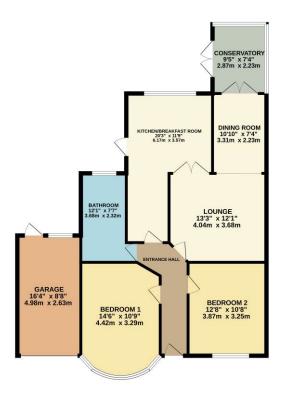

#### Accommodation comprises:

Entrance via double glazed entrance door to entrance hall.

#### **ENTRANCE HALL**

Radiator. Coving to plastered ceiling.

## BEDROOM ONE 14' 6" x 10' 9" (4.42m x 3.28m)

Double glazed bay window with custom fitted shutters to front aspect. Radiator.

## BEDROOM TWO 12' 8" x 10' 8" (3.86m x 3.25m)

Double glazed window with custom fitted shutters to front aspect. Radiator. Coving to plastered ceiling.

#### **BATHROOM**

Obscure double glazed window to rear aspect. A four piece suite comprising panelled bath with chrome mixer tap and shower attachment, corner shower cubicle with thermostatic shower, inset wash hand basin with high gloss vanity storage below and close coupled wc. Chrome heated towel rail. Tiled walls.

## LOUNGE 13' 3" x 12' 1" (4.04m x 3.68m)

Feature fireplace. Coving to plastered ceiling with inset spotlights. French doors providing access to kitchen. Open plan to dining area.

#### **DINING AREA 10' 10" x 7' 4" (3.3m x 2.24m)**

Radiator. Coving to plastered ceiling. Double glazed French doors providing access to conservatory.

### CONSERVATORY 9' 5" x 7' 4" (2.87m x 2.24m)

Pitched roof. Double glazed windows to rear aspect. Double glazed French doors providing access to rear garden.

# L-SHAPED KITCHEN/BREAKFAST ROOM 20' 3" x 11' 9" (6.17m x 3.58m)

Double glazed window with custom fitted shutters to rear aspect. A comprehensive range of country style base and eye level units incorporating granite work surfaces with inset butler sink. Range cooker with extractor hood above. Tiled splash backs. Integrated dishwasher. Space for appliances. Tiled flooring. Coving to plastered ceiling with inset spotlights.

The FRONT has own block paved driveway providing off street parking for several vehicles leading to ATTACHED GARAGE with power and lighting. Door to rear garden.

GROUND FLOOR 1064 sq.ft. (98.9 sq.m.) approx.