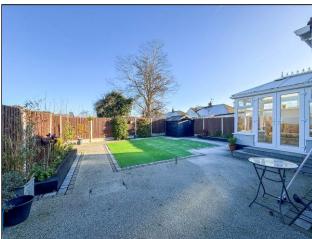

#### **EXTERIOR.**

A recently landscaped REAR GARDEN commencing with a resin bonded patio area with block paved edging. Low maintenance artificial grass. Sleeper borders. Shed to remain. Gate to side providing access to front.