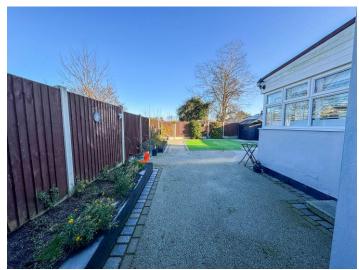

The FRONT has own block paved driveway providing off street parking for several vehicles leading to ATTACHED GARAGE with power and lighting. Door to rear garden.

GROUND FLOOR 1064 sq.ft. (98.9 sq.m.) approx.