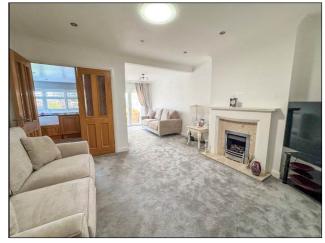

## LOUNGE 13' 3" x 12' 1" (4.04m x 3.68m)

Feature fireplace. Coving to plastered ceiling with inset spotlights. French doors providing access to kitchen. Open plan to dining area.

#### **DINING AREA 10' 10" x 7' 4" (3.3m x 2.24m)**

Radiator. Coving to plastered ceiling. Double glazed French doors providing access to conservatory.