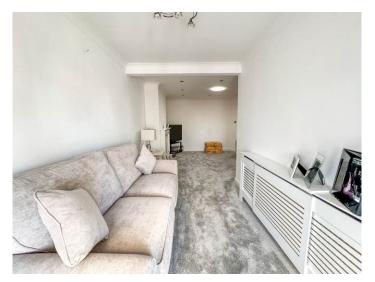

## LOUNGE 13' 3" x 12' 1" (4.04m x 3.68m)

Feature fireplace. Coving to plastered ceiling with inset spotlights. French doors providing access to kitchen. Open plan to dining area.

#### **DINING AREA 10' 10" x 7' 4" (3.3m x 2.24m)**

Radiator. Coving to plastered ceiling. Double glazed French doors providing access to conservatory.