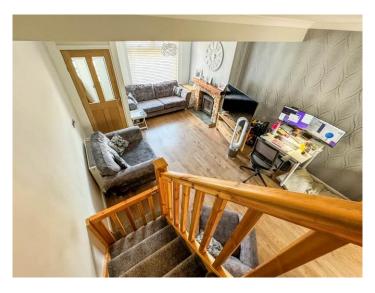

#### LARGE LOUNGE 24' x 12' 8" (7.32m x 3.86m)

Double glazed window to the front aspect. Stairs to first floor accommodation. Under stairs cupboard. Feature brick built fireplace with wood mantle, slate tiled hearth and inset Log Burner. Wood effect laminate flooring. Plastered ceiling. Radiator. Open through to

# MODERN FITTIED KITCHEN 24' 4" max x 12' 8" max (7.42m x 3.86m)

Double glazed window to the rear aspect. Double glazed door providing access to rear garden. Sky Lantern. Modern fitted Wren 'Soft Close' white gloss units to base and eye level. White gloss work surfaces. Inset black Rangemaster sink drainer unit with Hot Tap. Space for large Range style cooker with black extractor hood over. Black tile splash backs. Integrated dish washer. Integrated washing machine. Space for American style fridge/freezer. Slate tiled floor. Plastered ceiling. Inset spot lights.