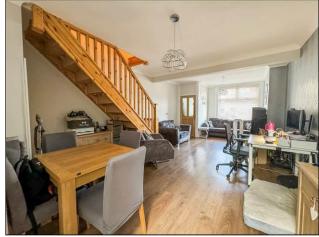

#### LARGE LOUNGE 24' x 12' 8" (7.32m x 3.86m)

Double glazed window to the front aspect. Stairs to first floor accommodation. Under stairs cupboard. Feature brick built fireplace with wood mantle, slate tiled hearth and inset Log Burner. Wood effect laminate flooring. Plastered ceiling. Radiator. Open through to