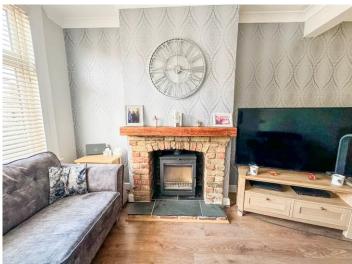

#### LARGE LOUNGE 24' x 12' 8" (7.32m x 3.86m)

Double glazed window to the front aspect. Stairs to first floor accommodation. Under stairs cupboard. Feature brick built fireplace with wood mantle, slate tiled hearth and inset Log Burner. Wood effect laminate flooring. Plastered ceiling. Radiator. Open through to