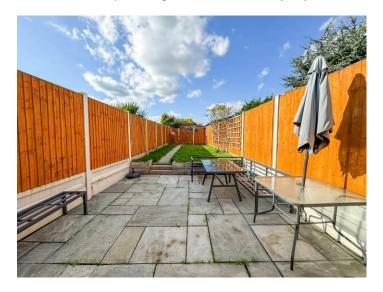

#### **EXTERIOR**

The WEST FACING rear garden measures approximately 65' (19.81m) commences with paved patio with Sleeper border and steps up to laid lawn. Paved pathway leading to picket fence with gate to SHED, to remain, with power. Exterior tap. Exterior power points. Gate to the rear providing access to rear alleyway.