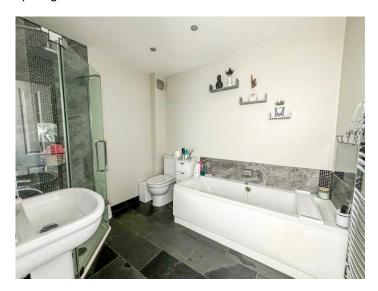

#### **GROUND FLOOR BATHROOM**

WC with low level cistern. Pedestal wash hand basin. Panelled bath with tiled splash back and inset Mirror TV. Separate fully tiled corner shower enclosure with Rainfall shower head. Slate tiled floor. Plastered ceiling. Inset spot lights. Towel rail radiator.