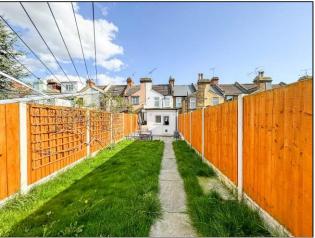

#### **EXTERIOR**

The WEST FACING rear garden measures approximately 65' (19.81m) commences with paved patio with Sleeper border and steps up to laid lawn. Paved pathway leading to picket fence with gate to SHED, to remain, with power. Exterior tap. Exterior power points. Gate to the rear providing access to rear alleyway.