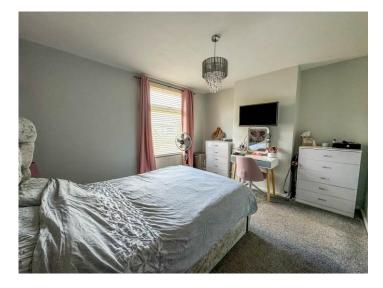

#### **LANDING**

Airing cupboard.

BEDROOM ONE 12' 6" x 11' (3.81m x 3.35m)

Double glazed window to the front aspect. Plastered ceiling. Radiator.