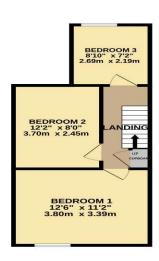

#### **LANDING**

Airing cupboard.

BEDROOM ONE 12' 6" x 11' (3.81m x 3.35m)

Double glazed window to the front aspect. Plastered ceiling. Radiator.

#### BEDROOM TWO 12' 3" x 7' 11" (3.73m x 2.41m)

Double glazed window to the rear aspect. Plastered ceiling. Radiator.

BEDROOM THREE 8' 9" x 7' 2" (2.67m x 2.18m) Double glazed window to the rear aspect. Built-in cupboard. Plastered ceiling. Radiator.