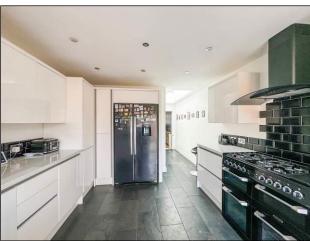

# MODERN FITTIED KITCHEN 24' 4" max x 12' 8" max (7.42m x 3.86m)

Double glazed window to the rear aspect. Double glazed door providing access to rear garden. Sky Lantern. Modern fitted Wren 'Soft Close' white gloss units to base and eye level. White gloss work surfaces. Inset black Rangemaster sink drainer unit with Hot Tap. Space for large Range style cooker with black extractor hood over. Black tile splash backs. Integrated dish washer. Integrated washing machine. Space for American style fridge/freezer. Slate tiled floor. Plastered ceiling. Inset spot lights.