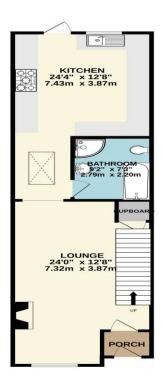

#### **ENTRANCE PORCH**

Door to

#### LARGE LOUNGE 24' x 12' 8" (7.32m x 3.86m)

Double glazed window to the front aspect. Stairs to first floor accommodation. Under stairs cupboard. Feature brick built fireplace with wood mantle, slate tiled hearth and inset Log Burner. Wood effect laminate flooring. Plastered ceiling. Radiator. Open through to

# MODERN FITTIED KITCHEN 24' 4" max x 12' 8" max (7.42m x 3.86m)

Double glazed window to the rear aspect. Double glazed door providing access to rear garden. Sky Lantern. Modern fitted Wren 'Soft Close' white gloss units to base and eye level. White gloss work surfaces. Inset black Rangemaster sink drainer unit with Hot Tap. Space for large Range style cooker with black extractor hood over. Black tile splash backs. Integrated dish washer. Integrated washing machine. Space for American style fridge/freezer. Slate tiled floor. Plastered ceiling. Inset spot lights.

#### **GROUND FLOOR BATHROOM**

WC with low level cistern. Pedestal wash hand basin. Panelled bath with tiled splash back and inset Mirror TV. Separate fully tiled corner shower enclosure with Rainfall shower head. Slate tiled floor. Plastered ceiling. Inset spot lights. Towel rail radiator.

#### **LANDING**

Airing cupboard.

BEDROOM ONE 12' 6" x 11' (3.81m x 3.35m)

Double glazed window to the front aspect. Plastered ceiling. Radiator.