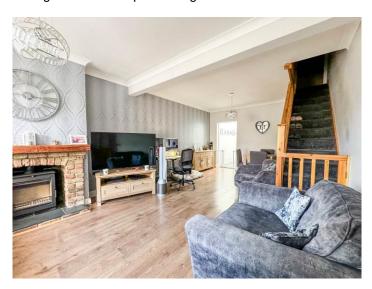

#### LARGE LOUNGE 24' x 12' 8" (7.32m x 3.86m)

Double glazed window to the front aspect. Stairs to first floor accommodation. Under stairs cupboard. Feature brick built fireplace with wood mantle, slate tiled hearth and inset Log Burner. Wood effect laminate flooring. Plastered ceiling. Radiator. Open through to

# MODERN FITTIED KITCHEN 24' 4" max x 12' 8" max (7.42m x 3.86m)

Double glazed window to the rear aspect. Double glazed door providing access to rear garden. Sky Lantern. Modern fitted Wren 'Soft Close' white gloss units to base and eye level. White gloss work surfaces. Inset black Rangemaster sink drainer unit with Hot Tap. Space for large Range style cooker with black extractor hood over. Black tile splash backs. Integrated dish washer. Integrated washing machine. Space for American style fridge/freezer. Slate tiled floor. Plastered ceiling. Inset spot lights.