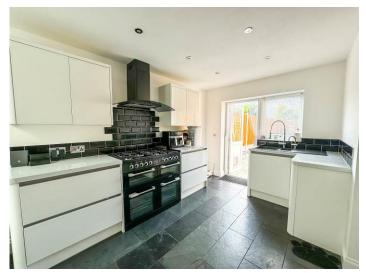

# MODERN FITTIED KITCHEN 24' 4" max x 12' 8" max (7.42m x 3.86m)

Double glazed window to the rear aspect. Double glazed door providing access to rear garden. Sky Lantern. Modern fitted Wren 'Soft Close' white gloss units to base and eye level. White gloss work surfaces. Inset black Rangemaster sink drainer unit with Hot Tap. Space for large Range style cooker with black extractor hood over. Black tile splash backs. Integrated dish washer. Integrated washing machine. Space for American style fridge/freezer. Slate tiled floor. Plastered ceiling. Inset spot lights.