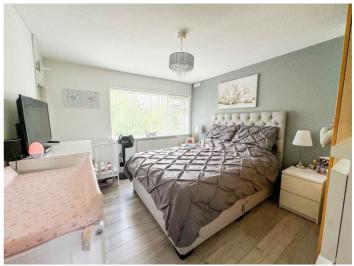

# BEDROOM ONE 12' 4" x 10' 5" (3.76m x 3.18m)

Double glazed window to the front aspect. Built-in wardrobe. Radiator.

BEDROOM TWO 13' 1" x 8' 3" (3.99m x 2.51m)

Double glazed window to the rear aspect. Radiator.