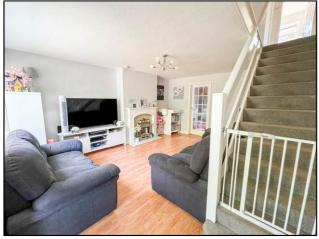

# LOUNGE 15' 6" x 13' 8" (4.72m x 4.17m)

Double glazed window to the front aspect. Stairs to first floor accommodation. Feature fireplace with inset fire. Wood effect flooring. Radiator.