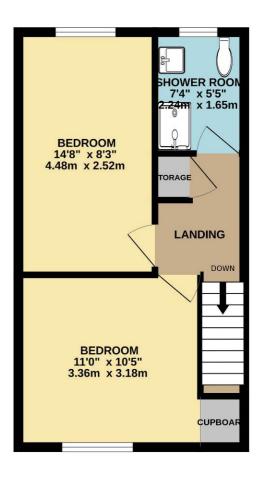

#### **LANDING**

Access to the loft.

# BEDROOM ONE 12' 4" x 10' 5" (3.76m x 3.18m)

Double glazed window to the front aspect. Built-in wardrobe. Radiator.

BEDROOM TWO 13' 1" x 8' 3" (3.99m x 2.51m)

Double glazed window to the rear aspect. Radiator.

# **SHOWER ROOM**

Obscure double glazed window to the rear aspect. WC with low level cistern. Inset wash hand basin with vanity storage below. Fully tiled shower cubicle with electric shower. Wood effect flooring. Part tiled walls. Heated towel radiator.

The FRONT is approached from pedestrian pathway from either Hawkwell Road or Station Road.

**GROUND FLOOR** 382 sq.ft. (35.5 sq.m.) approx. 1ST FLOOR 344 sq.ft. (31.9 sq.m.) approx.

TOTAL FLOOR AREA: 726 sq.ft. (67.4 sq.m.) approx.