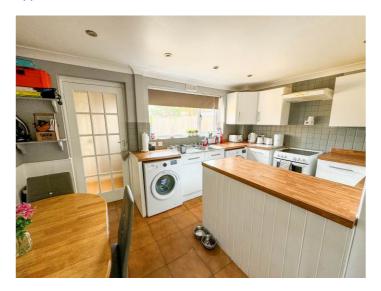

# KITCHEN/DINER 13' 8" x 9' 8" (4.17m x 2.95m)

Double glazed window to the rear aspect Double glazed door to Inner Lobby. Comprehensive range of base and eye level units. Wood effect work surfaces. Inset stainless steel sink drainer unit. Tiled splash backs. Space for appliances. Tiled floor.