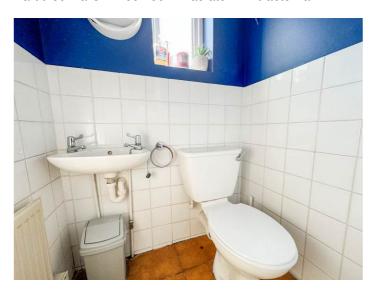

# **GROUND FLOOR WC**

Obscure double glazed window to the rear aspect. WC with low level cistern. Wall mounted wash hand basin. Part tiled walls. Tiled floor. Radiator. Extractor fan.