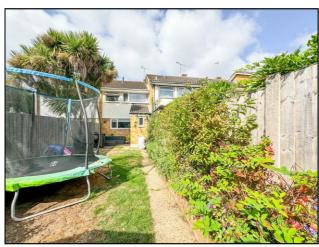

#### **EXTERIOR**

The SOUTH EAST FACING REAR GARDEN measures approximately 35' (10.67m) commences with patio leading to laid lawn. Flowers and shrubs to borders. Gate to the rear providing access to GARAGE IN BLOCK, this has vehicular access via service road at the rear from Hawkwell Road where there is also additional parking.

The FRONT is approached from pedestrian pathway from either Hawkwell Road or Station Road.

**GROUND FLOOR** 382 sq.ft. (35.5 sq.m.) approx. 1ST FLOOR 344 sq.ft. (31.9 sq.m.) approx.

TOTAL FLOOR AREA: 726 sq.ft. (67.4 sq.m.) approx.