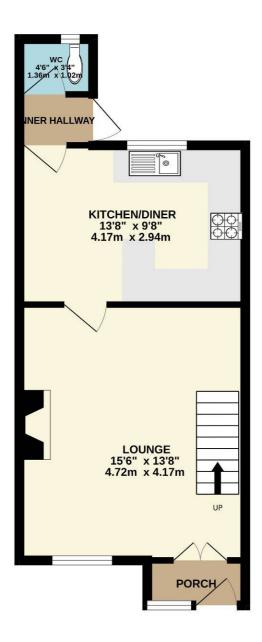

# **ENTRANCE PORCH**

Double glazed window to the front aspect. Glazed door to

# LOUNGE 15' 6" x 13' 8" (4.72m x 4.17m)

Double glazed window to the front aspect. Stairs to first floor accommodation. Feature fireplace with inset fire. Wood effect flooring. Radiator.

# KITCHEN/DINER 13' 8" x 9' 8" (4.17m x 2.95m)

Double glazed window to the rear aspect Double glazed door to Inner Lobby. Comprehensive range of base and eye level units. Wood effect work surfaces. Inset stainless steel sink drainer unit. Tiled splash backs. Space for appliances. Tiled floor.

# **INNER LOBBY**

Double glazed door providing access to rear garden. Door to

# **GROUND FLOOR WC**

Obscure double glazed window to the rear aspect. WC with low level cistern. Wall mounted wash hand basin. Part tiled walls. Tiled floor. Radiator. Extractor fan.

The FRONT is approached from pedestrian pathway from either Hawkwell Road or Station Road.

**GROUND FLOOR** 382 sq.ft. (35.5 sq.m.) approx. 1ST FLOOR 344 sq.ft. (31.9 sq.m.) approx.

TOTAL FLOOR AREA: 726 sq.ft. (67.4 sq.m.) approx.