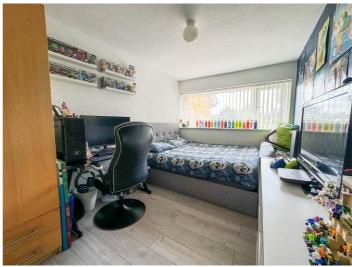

# BEDROOM ONE 12' 4" x 10' 5" (3.76m x 3.18m)

Double glazed window to the front aspect. Built-in wardrobe. Radiator.

BEDROOM TWO 13' 1" x 8' 3" (3.99m x 2.51m)

Double glazed window to the rear aspect. Radiator.