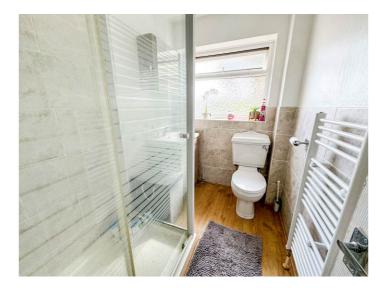

# **GROUND FLOOR WC**

Obscure double glazed window to the rear aspect. WC with low level cistern. Wall mounted wash hand basin. Part tiled walls. Tiled floor. Radiator. Extractor fan.