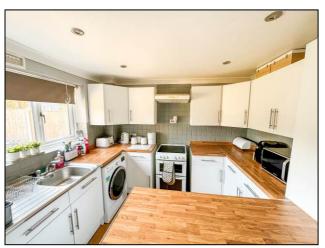

# KITCHEN/DINER 13' 8" x 9' 8" (4.17m x 2.95m)

Double glazed window to the rear aspect Double glazed door to Inner Lobby. Comprehensive range of base and eye level units. Wood effect work surfaces. Inset stainless steel sink drainer unit. Tiled splash backs. Space for appliances. Tiled floor.