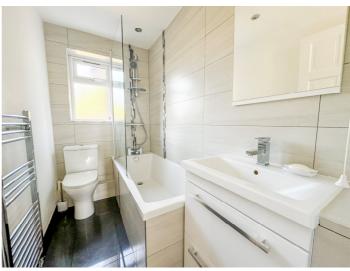

#### **BATHROOM**

Obscure uPVC double glazed window to rear aspect. A three piece suite comprising panelled bath with screen and shower over, inset sink with vanity storage below and close coupled wc. Towel radiator. Part tiled walls. Tiled flooring.