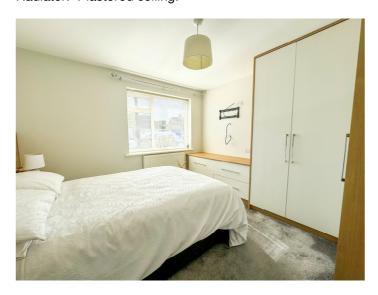

#### BEDROOM ONE 11' x 10' 10" (3.35m x 3.3m)

uPVC double glazed window to front aspect. A range of wardrobes and units to remain. TV bracket and wiring. Radiator. Plastered ceiling.