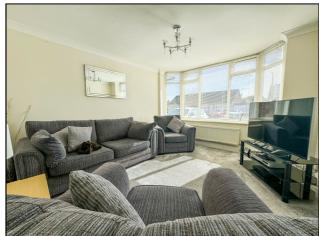

#### LOUNGE 12' 10" x 11' 9" (3.91m x 3.58m)

uPVC double glazed bay window to front aspect. Radiator. Coving to plastered ceiling.