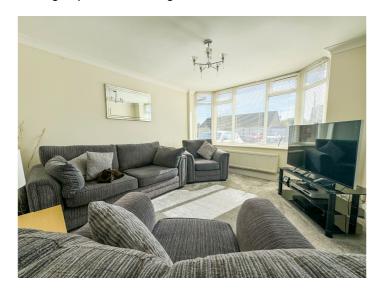

#### LOUNGE 12' 10" x 11' 9" (3.91m x 3.58m)

uPVC double glazed bay window to front aspect. Radiator. Coving to plastered ceiling.