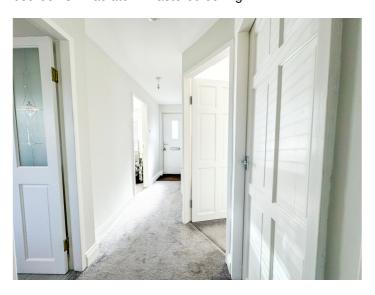

#### **ENTRANCE HALL**

Doors to lounge, dining room, bathroom and two bedrooms. Radiator. Plastered ceiling.