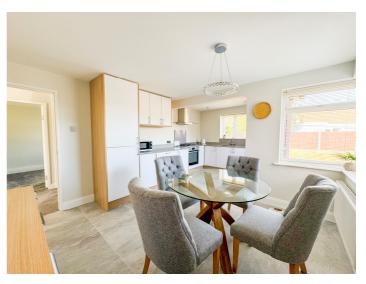

#### **DINING AREA 11' 9" x 11' 4" (3.58m x 3.45m)**

uPVC double glazed window to side aspect. A range of base and eye level units incorporating work surface. Matching unit to remain. Integrated fridge freezer. Radiator. Tiled flooring. Plastered ceiling. Open to kitchen.