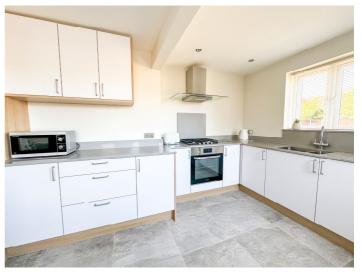

#### KITCHEN 11' 1" x 6' 10" (3.38m x 2.08m)

uPVC double glazed window to rear aspect. uPVC door to side aspect. A range of base and eye level units incorporating quartz work surface with stainless steel sink drainer unit. Integrated oven, hob and extractor fan. Tiled flooring. Plastered ceiling with downlights.