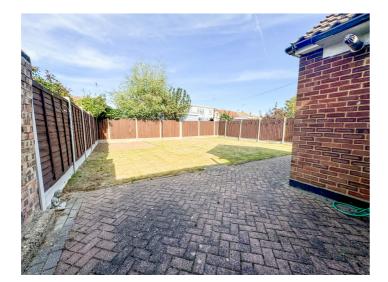

#### **EXTERIOR.**

The REAR GARDEN measuring approximately 45ft (13.72m) commencing with block paved patio leading to garden. Laid to lawn. Fencing to all boundaries. Side access to CAR PORT with gates to front.