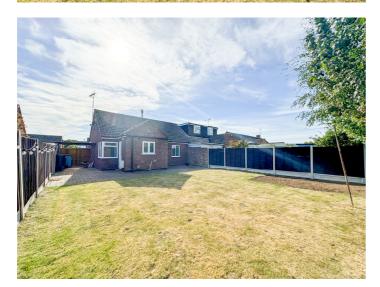

#### **EXTERIOR.**

The REAR GARDEN measuring approximately 45ft (13.72m) commencing with block paved patio leading to garden. Laid to lawn. Fencing to all boundaries. Side access to CAR PORT with gates to front.