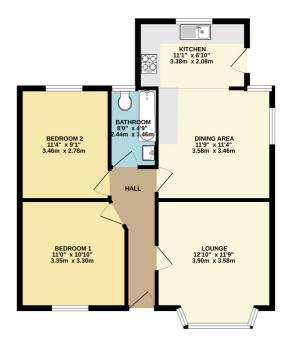

#### **ENTRANCE HALL**

Doors to lounge, dining room, bathroom and two bedrooms. Radiator. Plastered ceiling.

#### LOUNGE 12' 10" x 11' 9" (3.91m x 3.58m)

uPVC double glazed bay window to front aspect. Radiator. Coving to plastered ceiling.

#### **DINING AREA 11' 9" x 11' 4" (3.58m x 3.45m)**

uPVC double glazed window to side aspect. A range of base and eye level units incorporating work surface. Matching unit to remain. Integrated fridge freezer. Radiator. Tiled flooring. Plastered ceiling. Open to kitchen.

#### KITCHEN 11' 1" x 6' 10" (3.38m x 2.08m)

uPVC double glazed window to rear aspect. uPVC door to side aspect. A range of base and eye level units incorporating quartz work surface with stainless steel sink drainer unit. Integrated oven, hob and extractor fan. Tiled flooring. Plastered ceiling with downlights.

#### BEDROOM ONE 11' x 10' 10" (3.35m x 3.3m)

uPVC double glazed window to front aspect. A range of wardrobes and units to remain. TV bracket and wiring. Radiator. Plastered ceiling.

#### BEDROOM TWO 11' 4" x 9' 1" (3.45m x 2.77m)

uPVC double glazed window to rear aspect. Radiator. Plastered ceiling.

#### **BATHROOM**

Obscure uPVC double glazed window to rear aspect. A three piece suite comprising panelled bath with screen and shower over, inset sink with vanity storage below and close coupled wc. Towel radiator. Part tiled walls. Tiled flooring.