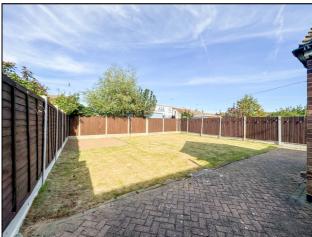

#### **EXTERIOR.**

The REAR GARDEN measuring approximately 45ft (13.72m) commencing with block paved patio leading to garden. Laid to lawn. Fencing to all boundaries. Side access to CAR PORT with gates to front.