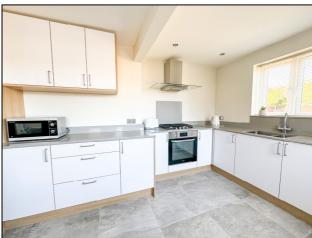

#### KITCHEN 11' 1" x 6' 10" (3.38m x 2.08m)

uPVC double glazed window to rear aspect. uPVC door to side aspect. A range of base and eye level units incorporating quartz work surface with stainless steel sink drainer unit. Integrated oven, hob and extractor fan. Tiled flooring. Plastered ceiling with downlights.