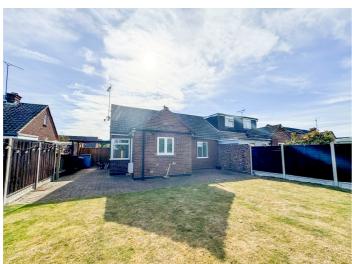

#### **EXTERIOR.**

The REAR GARDEN measuring approximately 45ft (13.72m) commencing with block paved patio leading to garden. Laid to lawn. Fencing to all boundaries. Side access to CAR PORT with gates to front.

The FRONT has a block paved driveway providing off street parking for approximately three/four vehicles. Low brick wall to boundaries. Lawn area.

GROUND FLOOR 662 sq.ft. (61.5 sq.m.) approx.