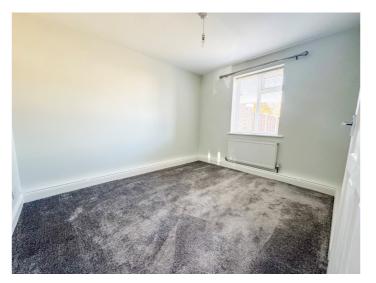

#### BEDROOM TWO 11' 4" x 9' 1" (3.45m x 2.77m)

uPVC double glazed window to rear aspect. Radiator. Plastered ceiling.