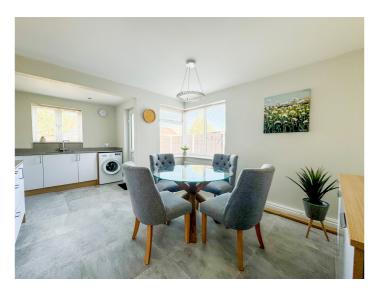

#### **DINING AREA 11' 9" x 11' 4" (3.58m x 3.45m)**

uPVC double glazed window to side aspect. A range of base and eye level units incorporating work surface. Matching unit to remain. Integrated fridge freezer. Radiator. Tiled flooring. Plastered ceiling. Open to kitchen.

#### KITCHEN 11' 1" x 6' 10" (3.38m x 2.08m)

uPVC double glazed window to rear aspect. uPVC door to side aspect. A range of base and eye level units incorporating quartz work surface with stainless steel sink drainer unit. Integrated oven, hob and extractor fan. Tiled flooring. Plastered ceiling with downlights.