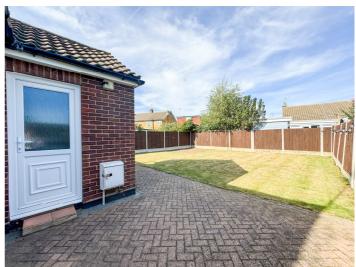

#### **EXTERIOR.**

The REAR GARDEN measuring approximately 45ft (13.72m) commencing with block paved patio leading to garden. Laid to lawn. Fencing to all boundaries. Side access to CAR PORT with gates to front.

The FRONT has a block paved driveway providing off street parking for approximately three/four vehicles. Low brick wall to boundaries. Lawn area.

GROUND FLOOR 662 sq.ft. (61.5 sq.m.) approx.