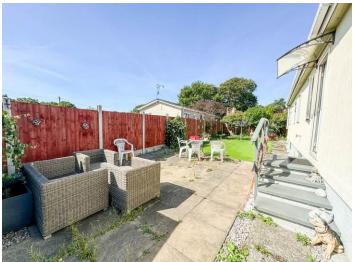

#### **EXTERIOR**

The SOUTH EAST FACING REAR GARDEN commences with steps down to paved patio area providing ample seating space. Artificial lawn. Fencing to all boundaries. Side gates providing access to the front.

The FRONT is shingled with mature shrubs. Own driveway providing off-street parking for one vehicle.

Agents Note: Service Charge of £220 per month. GROUND FLOOR 848 sq.ft. (78.7 sq.m.) approx.