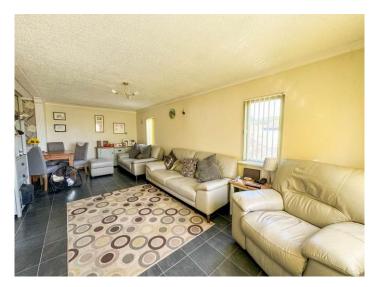

#### LOUNGE 22' 1" x 11' (6.73m x 3.35m)

Double glazed window to the side aspect. Two double glazed windows to the front aspect. Laminate slate tile effect flooring. Coving to ceiling. Radiator.