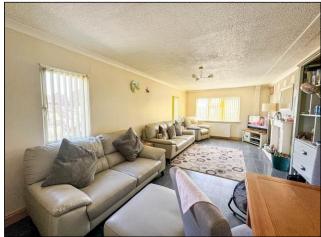

#### LOUNGE 22' 1" x 11' (6.73m x 3.35m)

Double glazed window to the side aspect. Two double glazed windows to the front aspect. Laminate slate tile effect flooring. Coving to ceiling. Radiator.