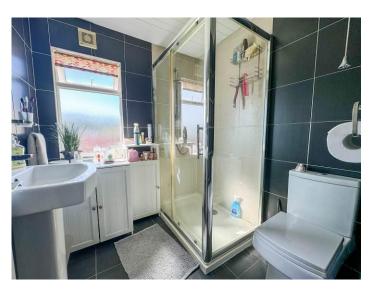

# SHOWER ROOM 6' 7" x 6' 5" (2.01m x 1.96m)

Obscure double glazed window to the rear aspect. WC with low level cistern. Pedestal wash hand basin. Shower enclosure. Laminate slate tile effect flooring. Tiled walls. Radiator.