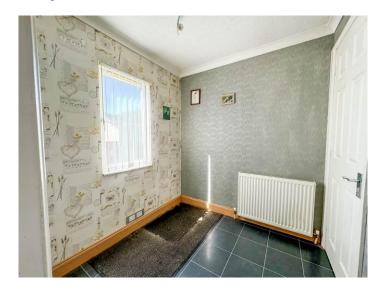

#### **ENTRANCE HALL**

Storage cupboard. Laminate slate tile effect flooring. Coving to ceiling. Radiator.