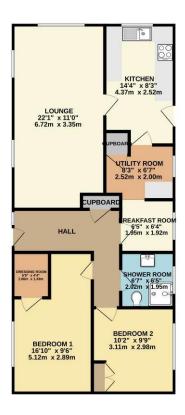

#### **ENTRANCE HALL**

Storage cupboard. Laminate slate tile effect flooring. Coving to ceiling. Radiator.

#### LOUNGE 22' 1" x 11' (6.73m x 3.35m)

Double glazed window to the side aspect. Two double glazed windows to the front aspect. Laminate slate tile effect flooring. Coving to ceiling. Radiator.

# KITCHEN 14' 4" x 8' 3" (4.37m x 2.51m)

Double glazed window to the side aspect. Double glazed door providing access to the rear. Range of modern high gloss base and eye level units. High gloss granite effect roll edge work surfaces. Integrated gas oven. Inset gas hob with extractor chimney over. High gloss black brick style tiled splash backs. Space for dish washer. Laminate slate tile effect flooring. Coving to ceiling.

### UTIITY ROOM 8' 3" x 6' 7" (2.51m x 2.01m)

Double glazed window to the rear aspect. Storage cupboard. Boiler. Space for appliances. Laminate slate tile effect flooring. Coving to ceiling. Door to

## BREAKFAST ROOM 6' 5" x 6' 4" (1.96m x 1.93m)

Double glazed window to the rear aspect. Laminate slate tile effect flooring. Coving to ceiling. Radiator. Open through to

# BEDROOM ONE 16' 10" x 9' 6" (5.13m x 2.9m)

Double glazed window to the front aspect. Laminate slate tile effect flooring. Coving to ceiling. Radiator.

### DRESSING ROOM 5' 5" x 4' 4" (1.65m x 1.32m)

### BEDROOM TWO 10' 2" x 9' 9" (3.1m x 2.97m)

Double glazed window to the rear aspect. Built-in wardrobe. Laminate slate tile effect flooring. Coving to ceiling. Radiator.

# SHOWER ROOM 6' 7" x 6' 5" (2.01m x 1.96m)

Obscure double glazed window to the rear aspect. WC with low level cistern. Pedestal wash hand basin. Shower enclosure. Laminate slate tile effect flooring. Tiled walls. Radiator.