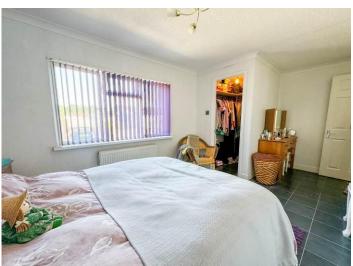

# BEDROOM ONE 16' 10" x 9' 6" (5.13m x 2.9m)

Double glazed window to the front aspect. Laminate slate tile effect flooring. Coving to ceiling. Radiator.

### DRESSING ROOM 5' 5" x 4' 4" (1.65m x 1.32m)