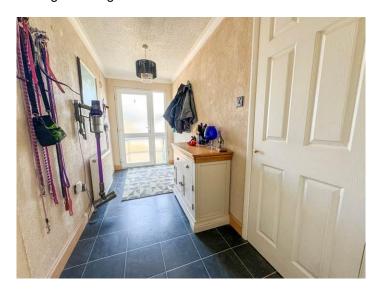

#### **ENTRANCE HALL**

Storage cupboard. Laminate slate tile effect flooring. Coving to ceiling. Radiator.