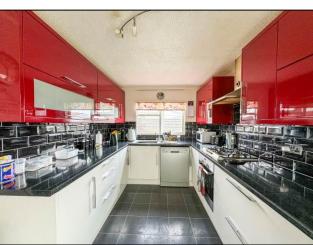

# KITCHEN 14' 4" x 8' 3" (4.37m x 2.51m)

Double glazed window to the side aspect. Double glazed door providing access to the rear. Range of modern high gloss base and eye level units. High gloss granite effect roll edge work surfaces. Integrated gas oven. Inset gas hob with extractor chimney over. High gloss black brick style tiled splash backs. Space for dish washer. Laminate slate tile effect flooring. Coving to ceiling.