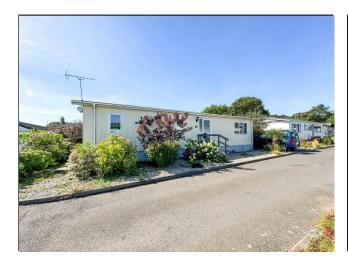

# Hockley Park, Lower Road, Hockley SS5 5NE

# Guide Price: £200,000 - £225,000

Situated on the popular Hockley Park is this two bedroom park home benefiting from being on a larger than average plot measuring 77ft x 30ft, south east facing garden with artificial grass, master bedroom with dressing room, large lounge, kitchen with separate utility room and breakfast room.

The FRONT is shingled with mature shrubs. Own driveway providing off-street parking for one vehicle.

Agents Note: Service Charge of £220 per month. GROUND FLOOR 848 sq.ft. (78.7 sq.m.) approx.