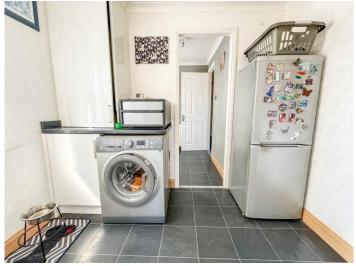

### UTIITY ROOM 8' 3" x 6' 7" (2.51m x 2.01m)

Double glazed window to the rear aspect. Storage cupboard. Boiler. Space for appliances. Laminate slate tile effect flooring. Coving to ceiling. Door to