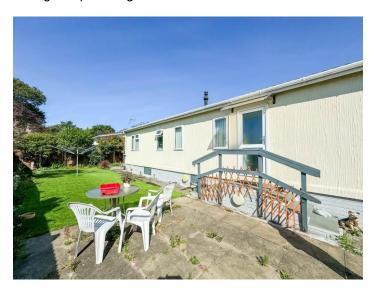

#### **EXTERIOR**

The SOUTH EAST FACING REAR GARDEN commences with steps down to paved patio area providing ample seating space. Artificial lawn. Fencing to all boundaries. Side gates providing access to the front.

The FRONT is shingled with mature shrubs. Own driveway providing off-street parking for one vehicle.

Agents Note: Service Charge of £220 per month. GROUND FLOOR 848 sq.ft. (78.7 sq.m.) approx.