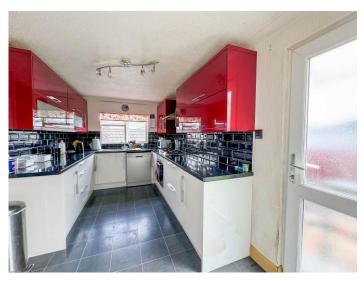

# KITCHEN 14' 4" x 8' 3" (4.37m x 2.51m)

Double glazed window to the side aspect. Double glazed door providing access to the rear. Range of modern high gloss base and eye level units. High gloss granite effect roll edge work surfaces. Integrated gas oven. Inset gas hob with extractor chimney over. High gloss black brick style tiled splash backs. Space for dish washer. Laminate slate tile effect flooring. Coving to ceiling.