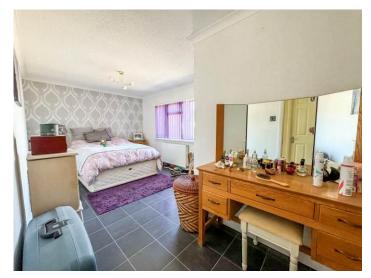

# BEDROOM ONE 16' 10" x 9' 6" (5.13m x 2.9m)

Double glazed window to the front aspect. Laminate slate tile effect flooring. Coving to ceiling. Radiator.

### DRESSING ROOM 5' 5" x 4' 4" (1.65m x 1.32m)