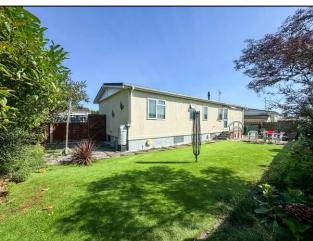

#### **EXTERIOR**

The SOUTH EAST FACING REAR GARDEN commences with steps down to paved patio area providing ample seating space. Artificial lawn. Fencing to all boundaries. Side gates providing access to the front.