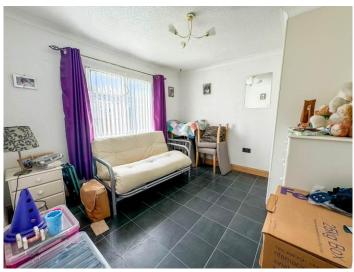

### BEDROOM TWO 10' 2" x 9' 9" (3.1m x 2.97m)

Double glazed window to the rear aspect. Built-in wardrobe. Laminate slate tile effect flooring. Coving to ceiling. Radiator.