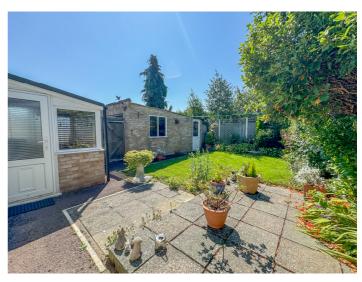

#### EXTERIOR.

A SECLUDED REAR GARDEN commencing with patio area leading to garden. Laid to lawn. A beautiful selection of mature flower and shrub borders. Door to GARAGE with up and over door. Power and lighting. Gate providing access to front.

The FRONT has own driveway providing off street parking for several vehicles. Lawn area with privacy hedge frontage. Access to garage at rear.

GROUND FLOOR 722 sq.ft. (67.1 sq.m.) approx.