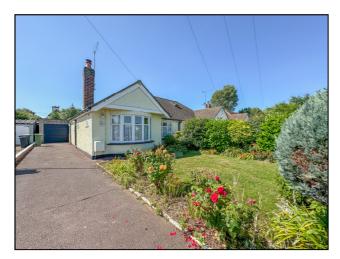

# Cornhill Avenue, Hockley, SS5 5BY

£325,000

Situated in the quiet sought after residential location of Cornhill Avenue is this two bedroom semi detached bungalow with a spacious bay fronted lounge, conservatory, secluded rear garden and having own driveway providing off street parking leading to detached garage. Within very close walking distance to Hockley mainline railway station, local schools and shops. No onward chain.

The FRONT has own driveway providing off street parking for several vehicles. Lawn area with privacy hedge frontage. Access to garage at rear.

GROUND FLOOR 722 sq.ft. (67.1 sq.m.) approx.