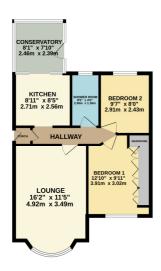

#### Accommodation comprises:

Entrance via hardwood glazed entrance door to entrance porch.

#### **ENTRANCE PORCH**

Glazed entrance door to entrance hall.

#### **ENTRANCE HALL**

Access to loft.

# LOUNGE 16' 2" x 11' 5" (4.93m x 3.48m)

Double glazed bay window to front aspect. Feature fireplace with inset fire. Radiators. Coving to textured ceiling.

# KITCHEN 8' 11" x 8' 5" (2.72m x 2.57m)

A comprehensive range of base and eye level units incorporating roll top work surface with a one and half stainless steel sink drainer unit. Space for freestanding cooker with extractor above. Space and plumbing for appliances. Tiled flooring. Coving to textured ceiling. Door providing access to conservatory/lean to.

### CONSERVATORY/LEAN TO 8' 1" x 7' (2.46m x 2.13m)

Double glazed windows to rear aspect. Double glazed door providing access to rear garden. Tiled flooring. Radiator.

# BEDROOM ONE 12' 10" x 9' 11" (3.91m x 3.02m)

Double glazed window to front aspect. Custom fitted wardrobes to one wall. Radiator. Coving to textured ceiling.

# BEDROOM TWO 9' 7" x 8' (2.92m x 2.44m)

Double glazed window to rear aspect. Radiator. Coving to textured ceiling.