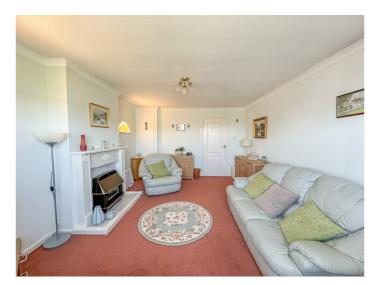

# LOUNGE 16' 2" x 11' 5" (4.93m x 3.48m)

Double glazed bay window to front aspect. Feature fireplace with inset fire. Radiators. Coving to textured ceiling.