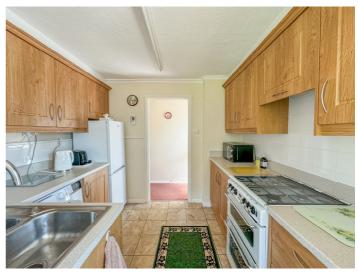

# KITCHEN 8' 11" x 8' 5" (2.72m x 2.57m)

A comprehensive range of base and eye level units incorporating roll top work surface with a one and half stainless steel sink drainer unit. Space for freestanding cooker with extractor above. Space and plumbing for appliances. Tiled flooring. Coving to textured ceiling. Door providing access to conservatory/lean to.