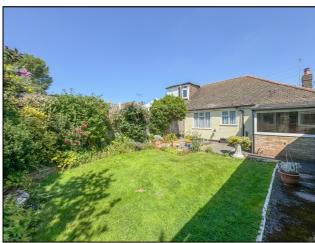

#### EXTERIOR.

A SECLUDED REAR GARDEN commencing with patio area leading to garden. Laid to lawn. A beautiful selection of mature flower and shrub borders. Door to GARAGE with up and over door. Power and lighting. Gate providing access to front.