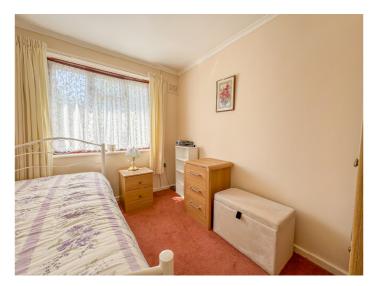

# BEDROOM TWO 9' 7" x 8' (2.92m x 2.44m)

Double glazed window to rear aspect. Radiator. Coving to textured ceiling.