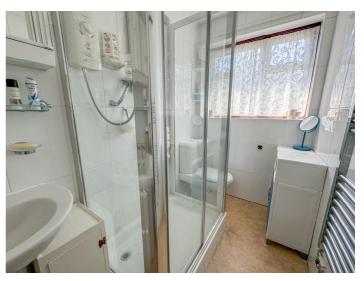

#### **SHOWER ROOM**

Obscure double glazed window to rear aspect. A three piece suite comprising tiled shower cubicle with electric shower, pedestal wash hand basin and close coupled wc. Chrome heated towel radiator. Tiled walls. Tile effect flooring.