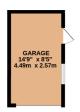

#### EXTERIOR.

A SECLUDED REAR GARDEN commencing with patio area leading to garden. Laid to lawn. A beautiful selection of mature flower and shrub borders. Door to GARAGE with up and over door. Power and lighting. Gate providing access to front.

The FRONT has own driveway providing off street parking for several vehicles. Lawn area with privacy hedge frontage. Access to garage at rear.

GROUND FLOOR 722 sq.ft. (67.1 sq.m.) approx.