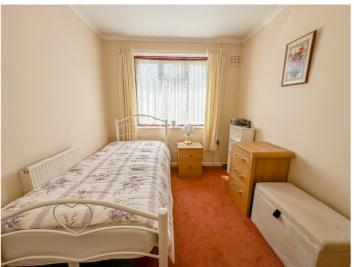

# BEDROOM TWO 9' 7" x 8' (2.92m x 2.44m)

Double glazed window to rear aspect. Radiator. Coving to textured ceiling.