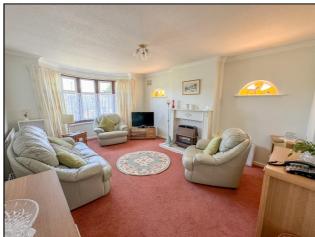

# LOUNGE 16' 2" x 11' 5" (4.93m x 3.48m)

Double glazed bay window to front aspect. Feature fireplace with inset fire. Radiators. Coving to textured ceiling.