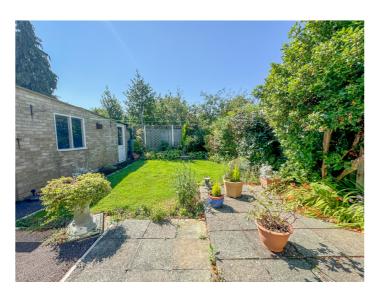

#### EXTERIOR.

A SECLUDED REAR GARDEN commencing with patio area leading to garden. Laid to lawn. A beautiful selection of mature flower and shrub borders. Door to GARAGE with up and over door. Power and lighting. Gate providing access to front.