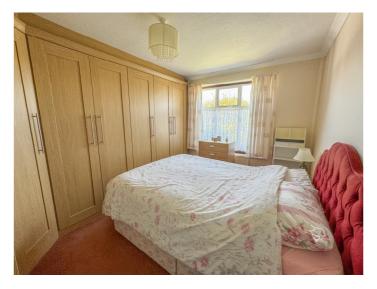

# BEDROOM ONE 12' 10" x 9' 11" (3.91m x 3.02m)

Double glazed window to front aspect. Custom fitted wardrobes to one wall. Radiator. Coving to textured ceiling.