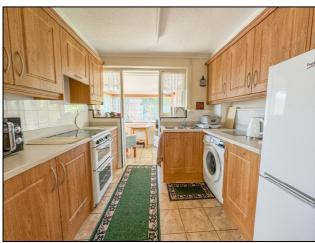

# KITCHEN 8' 11" x 8' 5" (2.72m x 2.57m)

A comprehensive range of base and eye level units incorporating roll top work surface with a one and half stainless steel sink drainer unit. Space for freestanding cooker with extractor above. Space and plumbing for appliances. Tiled flooring. Coving to textured ceiling. Door providing access to conservatory/lean to.