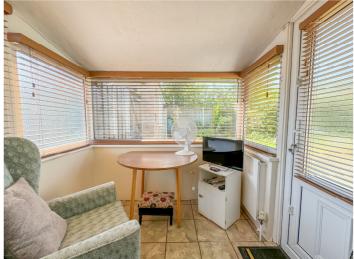

### CONSERVATORY/LEAN TO 8' 1" x 7' (2.46m x 2.13m)

Double glazed windows to rear aspect. Double glazed door providing access to rear garden. Tiled flooring. Radiator.