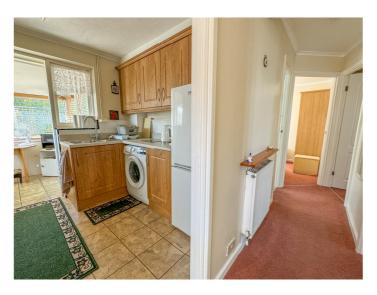

# KITCHEN 8' 11" x 8' 5" (2.72m x 2.57m)

A comprehensive range of base and eye level units incorporating roll top work surface with a one and half stainless steel sink drainer unit. Space for freestanding cooker with extractor above. Space and plumbing for appliances. Tiled flooring. Coving to textured ceiling. Door providing access to conservatory/lean to.

#### **ENTRANCE HALL**

Access to loft.