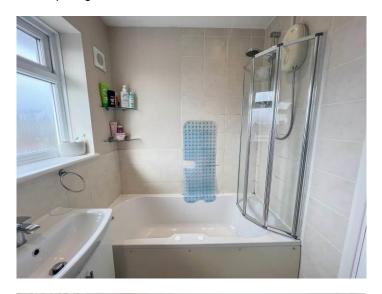

### BATHROOM 6' 7" x 5' 9" (2.01m x 1.75m)

Obscure double glazed window to rear aspect. A three piece suite comprising panelled bath with electric shower screen and shower over, inset wash hand basin with chrome mixer tap with high gloss vanity storage below and close coupled wc. Radiator. Tiled walls. Plastered ceiling. Inset spot lights.