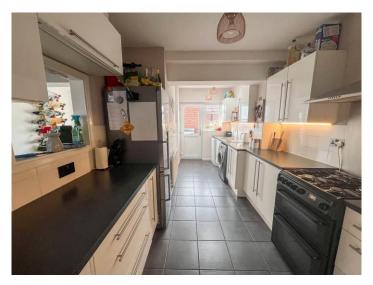

### KITCHEN/BREAKFAST ROOM 16' 11" x 8' 7" (5.16m x 2.62m)

Double glazed door with double glazed side window to rear garden. A comprehensive range of base and eye level units incorporating roll top work surface with one and a half stainless steel sink drainer unit. Twin oven gas cooker with extractor hood above. Space and plumbing for appliances. Space for freestanding fridge freezer. Cupboard housing boiler. Radiator. Tiled flooring. Plastered ceiling with inset spotlights.