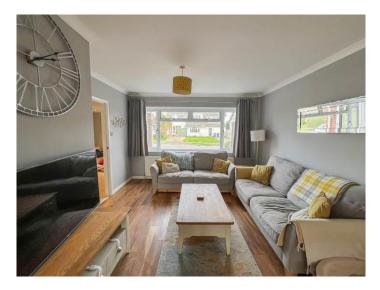

### **SPACIOUS ENTRANCE HALL**

Tiled flooring. Stairs to first floor accommodation with under stairs storage cupboard. Plastered ceiling with inset spotlights.

LOUNGE/DINER 20' x 12' (6.1m x 3.66m)

Double glazed window to front aspect. Radiator. Wood effect flooring. Plastered ceiling.