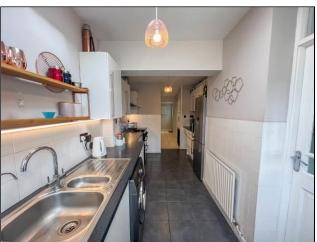

### KITCHEN/BREAKFAST ROOM 16' 11" x 8' 7" (5.16m x 2.62m)

Double glazed door with double glazed side window to rear garden. A comprehensive range of base and eye level units incorporating roll top work surface with one and a half stainless steel sink drainer unit. Twin oven gas cooker with extractor hood above. Space and plumbing for appliances. Space for freestanding fridge freezer. Cupboard housing boiler. Radiator. Tiled flooring. Plastered ceiling with inset spotlights.