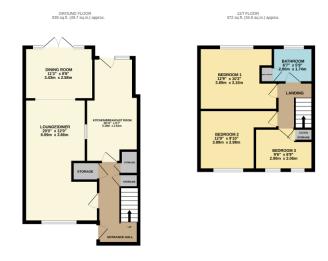

### **SPACIOUS ENTRANCE HALL**

Tiled flooring. Stairs to first floor accommodation with under stairs storage cupboard. Plastered ceiling with inset spotlights.

LOUNGE/DINER 20' x 12' (6.1m x 3.66m)

Double glazed window to front aspect. Radiator. Wood effect flooring. Plastered ceiling.

**DINING ROOM 11' 3" x 8' 6" (3.43m x 2.59m)** 

Double glazed French doors with double glazed full height side panels to rear aspect. Plastered ceiling.

### KITCHEN/BREAKFAST ROOM 16' 11" x 8' 7" (5.16m x 2.62m)

Double glazed door with double glazed side window to rear garden. A comprehensive range of base and eye level units incorporating roll top work surface with one and a half stainless steel sink drainer unit. Twin oven gas cooker with extractor hood above. Space and plumbing for appliances. Space for freestanding fridge freezer. Cupboard housing boiler. Radiator. Tiled flooring. Plastered ceiling with inset spotlights.

FIRST FLOOR LANDING
Access to loft which is boarded.

#### BEDROOM ONE 12' 9" x 8' 4" (3.89m x 2.54m)

Double glazed window to rear aspect with far reaching views. Radiator. Plastered ceiling.

BEDROOM TWO 12' 9" x 9' 9" (3.89m x 2.97m) Double glazed window to front aspect. Radiator. Plastered ceiling.

BEDROOM THREE 9' 6" x 6' 9" (2.9m x 2.06m)
Two double glazed windows to front aspect. Built in cupboard. Radiator. Plastered ceiling.

### BATHROOM 6' 7" x 5' 9" (2.01m x 1.75m)

Obscure double glazed window to rear aspect. A three piece suite comprising panelled bath with electric shower screen and shower over, inset wash hand basin with chrome mixer tap with high gloss vanity storage below and close coupled wc. Radiator. Tiled walls. Plastered ceiling. Inset spot lights.