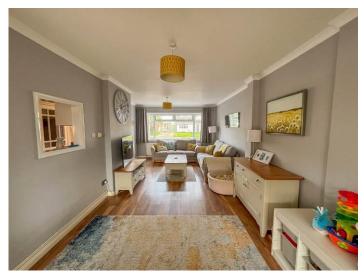

### **SPACIOUS ENTRANCE HALL**

Tiled flooring. Stairs to first floor accommodation with under stairs storage cupboard. Plastered ceiling with inset spotlights.

LOUNGE/DINER 20' x 12' (6.1m x 3.66m)

Double glazed window to front aspect. Radiator. Wood effect flooring. Plastered ceiling.