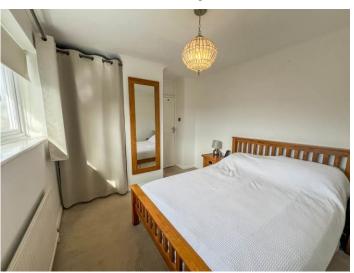

#### BEDROOM ONE 12' 9" x 8' 4" (3.89m x 2.54m)

Double glazed window to rear aspect with far reaching views. Radiator. Plastered ceiling.

BEDROOM TWO 12' 9" x 9' 9" (3.89m x 2.97m) Double glazed window to front aspect. Radiator. Plastered ceiling.