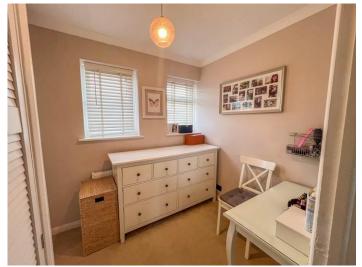

BEDROOM THREE 9' 6" x 6' 9" (2.9m x 2.06m)
Two double glazed windows to front aspect. Built in cupboard. Radiator. Plastered ceiling.