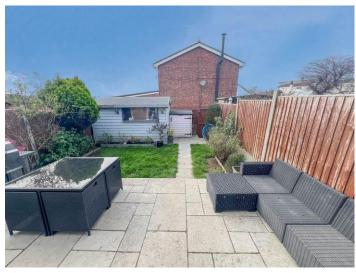

#### **EXTERIOR.**

A SOUTH FACING REAR GARDEN commencing with patio area leading to garden. Laid to lawn. SHED to remain. Flower and shrub borders. WORKSHOP with power and lighting. Gate providing access to rear leading to GARAGE IN BLOCK with up and over door. Parking on front of garage for one vehicle.

The FRONT has a driveway providing off street parking for two/three vehicles.