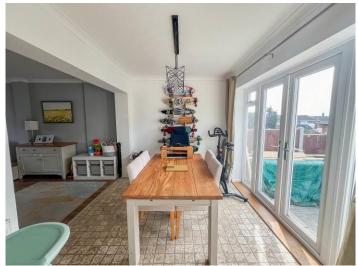

**DINING ROOM 11' 3" x 8' 6" (3.43m x 2.59m)** 

Double glazed French doors with double glazed full height side panels to rear aspect. Plastered ceiling.