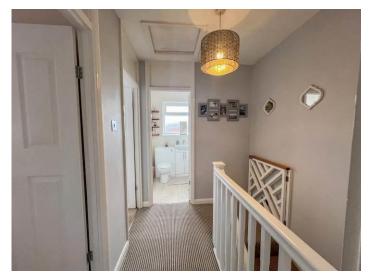

3.66m)

Double glazed window to front aspect. Radiator. Wood effect flooring. Plastered ceiling.





**DINING ROOM 11' 3" x 8' 6" (3.43m x 2.59m)** 

Double glazed French doors with double glazed full height side panels to rear aspect. Plastered ceiling.





### KITCHEN/BREAKFAST ROOM 16' 11" x 8' 7" (5.16m x 2.62m)

Double glazed door with double glazed side window to rear garden. A comprehensive range of base and eye level units incorporating roll top work surface with one and a half stainless steel sink drainer unit. Twin oven gas cooker with extractor hood above. Space and plumbing for appliances. Space for freestanding fridge freezer. Cupboard housing boiler. Radiator. Tiled flooring. Plastered ceiling with inset spotlights.



FIRST FLOOR LANDING
Access to loft which is boarded.



#### BEDROOM ONE 12' 9" x 8' 4" (3.89m x 2.54m)

Double glazed window to rear aspect with far reaching views. Radiator. Plastered ceiling.



BEDROOM TWO 12' 9" x 9' 9" (3.89m x 2.97m) Double glazed window to front aspect. Radiator. Plastered ceiling.



BEDROOM THREE 9' 6" x 6' 9" (2.9m x 2.06m)
Two double glazed windows to front aspect. Built in cupboard. Radiator. Plastered ceiling.



### BATHROOM 6' 7" x 5' 9" (2.01m x 1.75m)

Obscure double glazed window to rear aspect. A three piece suite comprising panelled bath with electric shower screen and shower over, inset wash hand basin with chrome mixer tap with high gloss vanity storage below and close coupled wc. Radiator. Tiled walls. Plastered ceiling. Inset spot lights.





#### **EXTERIOR.**

A SOUTH FACING REAR GARDEN commencing