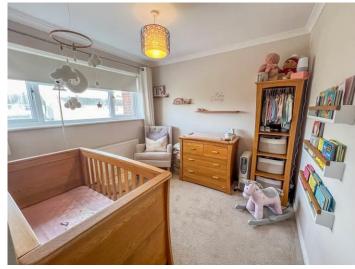

#### BEDROOM ONE 12' 9" x 8' 4" (3.89m x 2.54m)

Double glazed window to rear aspect with far reaching views. Radiator. Plastered ceiling.

BEDROOM TWO 12' 9" x 9' 9" (3.89m x 2.97m) Double glazed window to front aspect. Radiator. Plastered ceiling.