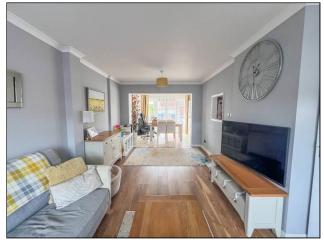

### **SPACIOUS ENTRANCE HALL**

Tiled flooring. Stairs to first floor accommodation with under stairs storage cupboard. Plastered ceiling with inset spotlights.

LOUNGE/DINER 20' x 12' (6.1m x 3.66m)

Double glazed window to front aspect. Radiator. Wood effect flooring. Plastered ceiling.

**DINING ROOM 11' 3" x 8' 6" (3.43m x 2.59m)** 

Double glazed French doors with double glazed full height side panels to rear aspect. Plastered ceiling.