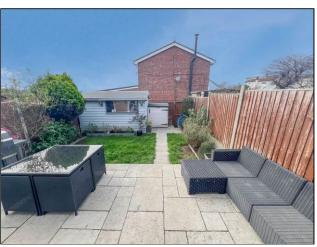

#### **EXTERIOR.**

A SOUTH FACING REAR GARDEN commencing with patio area leading to garden. Laid to lawn. SHED to remain. Flower and shrub borders. WORKSHOP with power and lighting. Gate providing access to rear leading to GARAGE IN BLOCK with up and over door. Parking on front of garage for one vehicle.