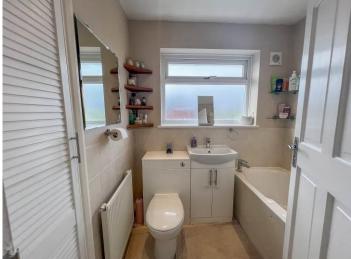

### BATHROOM 6' 7" x 5' 9" (2.01m x 1.75m)

Obscure double glazed window to rear aspect. A three piece suite comprising panelled bath with electric shower screen and shower over, inset wash hand basin with chrome mixer tap with high gloss vanity storage below and close coupled wc. Radiator. Tiled walls. Plastered ceiling. Inset spot lights.