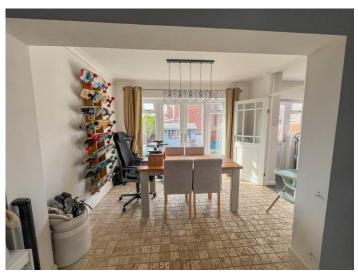

### **SPACIOUS ENTRANCE HALL**

Tiled flooring. Stairs to first floor accommodation with under stairs storage cupboard. Plastered ceiling with inset spotlights.

LOUNGE/DINER 20' x 12' (6.1m x 3.66m)

Double glazed window to front aspect. Radiator. Wood effect flooring. Plastered ceiling.

**DINING ROOM 11' 3" x 8' 6" (3.43m x 2.59m)** 

Double glazed French doors with double glazed full height side panels to rear aspect. Plastered ceiling.