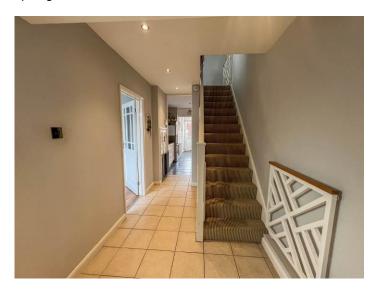

### **SPACIOUS ENTRANCE HALL**

Tiled flooring. Stairs to first floor accommodation with under stairs storage cupboard. Plastered ceiling with inset spotlights.

LOUNGE/DINER 20' x 12' (6.1m x 3.66m)

Double glazed window to front aspect. Radiator. Wood effect flooring. Plastered ceiling.

FIRST FLOOR LANDING
Access to loft which is boarded.