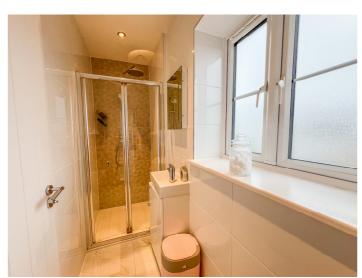

# SHOWER ROOM

Obscure double glazed window to rear aspect. A three piece suite comprising tiled shower cubicle with feature tiled wall and waterfall thermostatic shower, inset wash hand basin with chrome mixer tap and high gloss vanity storage below and close coupled wc. Heated towel radiator. Tiled flooring. Tiled walls. Plastered ceiling with inset spotlighting.