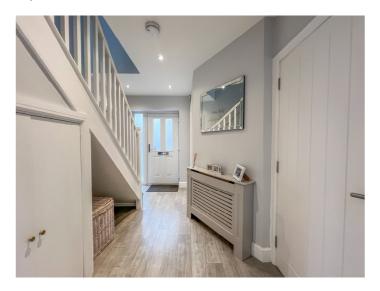

#### **ENTRANCE HALL**

Wood effect flooring. Plastered ceiling with inset spotlighting. Radiator. Stairs to first floor accommodation with double opening doors to under stairs storage cupboard.