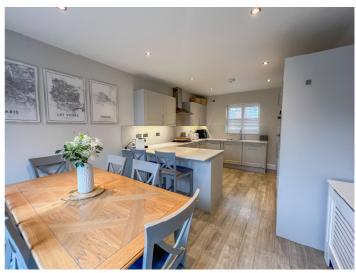

# KITCHEN/BREAKFAST ROOM 19' 5" x 10' 9" (5.92m x 3.28m)

Double glazed window to front aspect. Double glazed French doors providing access to rear garden.

#### **BREAKFAST AREA**

Double glazed French doors providing access to rear garden. French doors leading through to lounge.