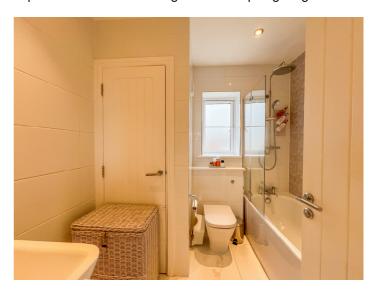

#### **EN SUITE**

Obscure double glazed window to rear aspect. A three piece suite comprising panelled bath with glass screen and waterfall thermostatic shower over, inset wash hand basin with tiled vanity shelving below and back to wall wc. Tiled walls. Tiled flooring. Heated towel radiator. Airing cupboard. Plastered ceiling with inset spotlighting.