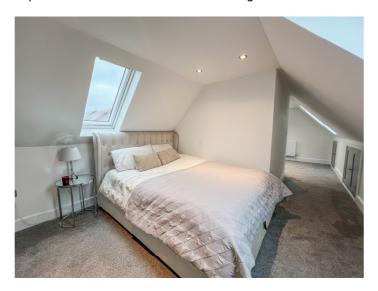

#### SECOND FLOOR BEDROOM TWO 22' 8" max x 10' 3" max (6.91m x 3.12m)

Double glazed Velux windows to front and rear aspects. Custom fitted wardrobes to one wall. Eaves storage cupboards. Radiators. Plastered ceiling.

# Agents Note:

This room is currently split into sections creating a study and bedroom area.