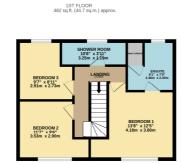

## FIRST FLOOR LANDING

Stairs to second floor accommodation.

# SHOWER ROOM

Obscure double glazed window to rear aspect. A three piece suite comprising tiled shower cubicle with feature tiled wall and waterfall thermostatic shower, inset wash hand basin with chrome mixer tap and high gloss vanity storage below and close coupled wc. Heated towel radiator. Tiled flooring. Tiled walls. Plastered ceiling with inset spotlighting.

#### BEDROOM ONE 13' 8" x 12' 5" (4.17m x 3.78m)

Double glazed window to front aspect. Radiator. Plastered ceiling. RECESS which could house freestanding wardrobes or fitted wardrobes. Door to en suite.

#### **EN SUITE**

Obscure double glazed window to rear aspect. A three piece suite comprising panelled bath with glass screen and waterfall thermostatic shower over, inset wash hand basin with tiled vanity shelving below and back to wall wc. Tiled walls. Tiled flooring. Heated towel radiator. Airing cupboard. Plastered ceiling with inset spotlighting.

## BEDROOM THREE 11' 7" x 9' 6" (3.53m x 2.9m)

Double glazed window to front aspect. Radiator. Plastered ceiling. RECESS which could house freestanding wardrobes or fitted wardrobes.

## BEDROOM FOUR 9' 7" x 8' 11" (2.92m x 2.72m)

Double glazed window to rear aspect. Radiator. Plastered ceiling.