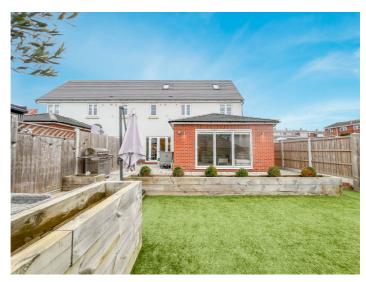

#### EXTERIOR.

A recently landscaped REAR GARDEN commencing with raised patio area with steps down to composite decking area leading to artificial lawn area. Bark section currently creating play area. Feature sleeper borders. Spacious side way with gate providing access to front.

Situated in a quiet cul de sac position with wrought iron gates to the front. Parking for the property is in a private car park to side with two allocated spaces and one visitor bay.