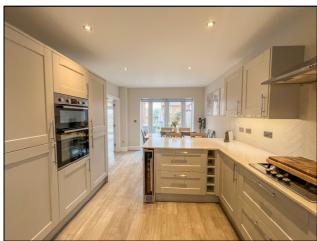

# KITCHEN/BREAKFAST ROOM 19' 5" x 10' 9" (5.92m x 3.28m)

Double glazed window to front aspect. Double glazed French doors providing access to rear garden.

#### **KITCHEN AREA**

A comprehensive range of modern Shaker style base and eye level units incorporating Quartz work surface with inset sink drainer unit and feature tiled splash backs. Integrated twin eye level electric oven with separate as hob and stainless steel extractor chimney above. Integrated wine cooler. Integrated dishwasher, washing machine and fridge freezer. Wood effect tiled flooring. Plastered ceiling with inset spotlighting.