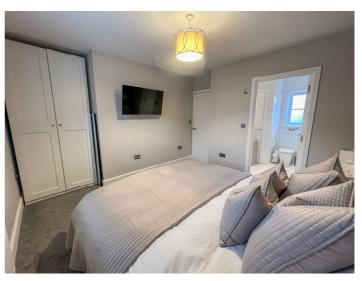

#### BEDROOM ONE 13' 8" x 12' 5" (4.17m x 3.78m)

Double glazed window to front aspect. Radiator. Plastered ceiling. RECESS which could house freestanding wardrobes or fitted wardrobes. Door to en suite.

#### **EN SUITE**

Obscure double glazed window to rear aspect. A three piece suite comprising panelled bath with glass screen and waterfall thermostatic shower over, inset wash hand basin with tiled vanity shelving below and back to wall wc. Tiled walls. Tiled flooring. Heated towel radiator. Airing cupboard. Plastered ceiling with inset spotlighting.