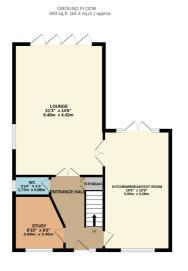

#### **ENTRANCE HALL**

Wood effect flooring. Plastered ceiling with inset spotlighting. Radiator. Stairs to first floor accommodation with double opening doors to under stairs storage cupboard.

#### **GROUND FLOOR WC**

Obscure double glazed window to side aspect. A two piece suite comprising inset wash hand basin with chrome mixer tap and high gloss vanity storage below and back to wall wc. Radiator. Tiled flooring. Plastered ceiling with inset spotlighting.

#### STUDY 8' 10" x 8' 2" (2.69m x 2.49m)

Double glazed window to front aspect. Plastered ceiling with inset spotlighting. Wood effect flooring. Radiator.

# KITCHEN/BREAKFAST ROOM 19' 5" x 10' 9" (5.92m x 3.28m)

Double glazed window to front aspect. Double glazed French doors providing access to rear garden.

#### **KITCHEN AREA**

A comprehensive range of modern Shaker style base and eye level units incorporating Quartz work surface with inset sink drainer unit and feature tiled splash backs. Integrated twin eye level electric oven with separate as hob and stainless steel extractor chimney above. Integrated wine cooler. Integrated dishwasher, washing machine and fridge freezer. Wood effect tiled flooring. Plastered ceiling with inset spotlighting.

#### **BREAKFAST AREA**

Double glazed French doors providing access to rear garden. French doors leading through to lounge.

#### LOUNGE 21' 3" x 14' 6" (6.48m x 4.42m)

Double glazed bi-folding doors providing access to rear garden. Feature vaulted ceiling with inset spotlighting. Feature media wall with inset electric fire. Wood effect tiled flooring. Radiators. French doors providing access to entrance hall.