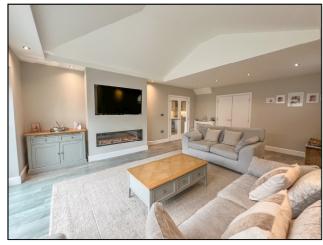

#### LOUNGE 21' 3" x 14' 6" (6.48m x 4.42m)

Double glazed bi-folding doors providing access to rear garden. Feature vaulted ceiling with inset spotlighting. Feature media wall with inset electric fire. Wood effect tiled flooring. Radiators. French doors providing access to entrance hall.