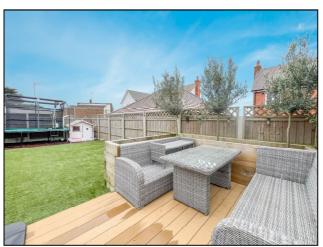

#### EXTERIOR.

A recently landscaped REAR GARDEN commencing with raised patio area with steps down to composite decking area leading to artificial lawn area. Bark section currently creating play area. Feature sleeper borders. Spacious side way with gate providing access to front.