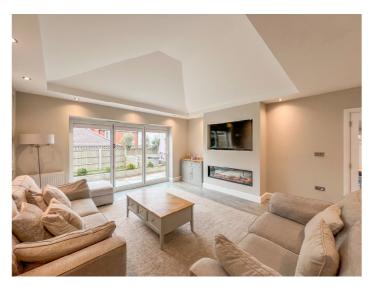

#### LOUNGE 21' 3" x 14' 6" (6.48m x 4.42m)

Double glazed bi-folding doors providing access to rear garden. Feature vaulted ceiling with inset spotlighting. Feature media wall with inset electric fire. Wood effect tiled flooring. Radiators. French doors providing access to entrance hall.