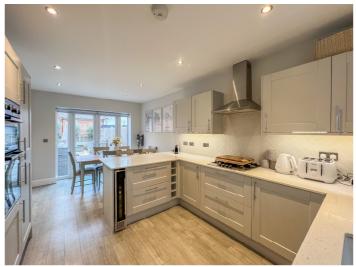

# KITCHEN/BREAKFAST ROOM 19' 5" x 10' 9" (5.92m x 3.28m)

Double glazed window to front aspect. Double glazed French doors providing access to rear garden.

#### **KITCHEN AREA**

A comprehensive range of modern Shaker style base and eye level units incorporating Quartz work surface with inset sink drainer unit and feature tiled splash backs. Integrated twin eye level electric oven with separate as hob and stainless steel extractor chimney above. Integrated wine cooler. Integrated dishwasher, washing machine and fridge freezer. Wood effect tiled flooring. Plastered ceiling with inset spotlighting.