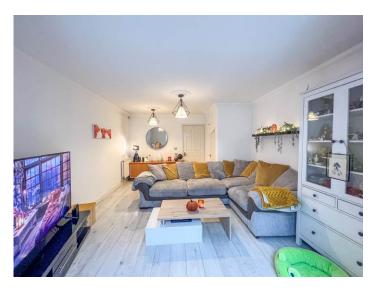

LOUNGE 16' x 12' 8" (4.88m x 3.86m) Storage cupboard. Wood effect flooring. Coving to plastered ceiling. Two radiators. Open plan through to