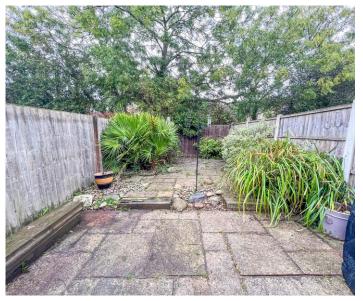

#### **EXTERIOR**

The low maintenance REAR GARDEN is mainly paved with an abundance of shrubs to the borders.

The **FRONT** has railway sleeper raised bed with shrubs, paved pathway to entrance door with shingle areas to each side.