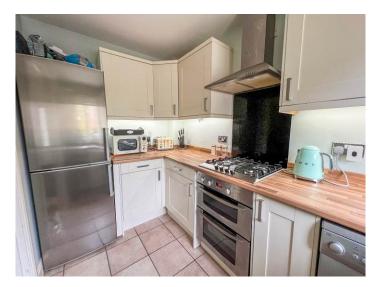

### KITCHEN 10' 6" x 6' (3.2m x 1.83m)

Double glazed window to the front aspect. Range of base and eye level units. Roll edge wood effect work surfaces. Inset stainless steel sink drainer unit. Indesit double electric oven with gas hob with Granite effect splash back and stainless steel extractor hood over. Dish washer. Space for appliances. Tiled floor. Plastered ceiling. Inset spot lights. (The current vendors have removed the door from the hallway to the kitchen but this has been kept and can be put back).