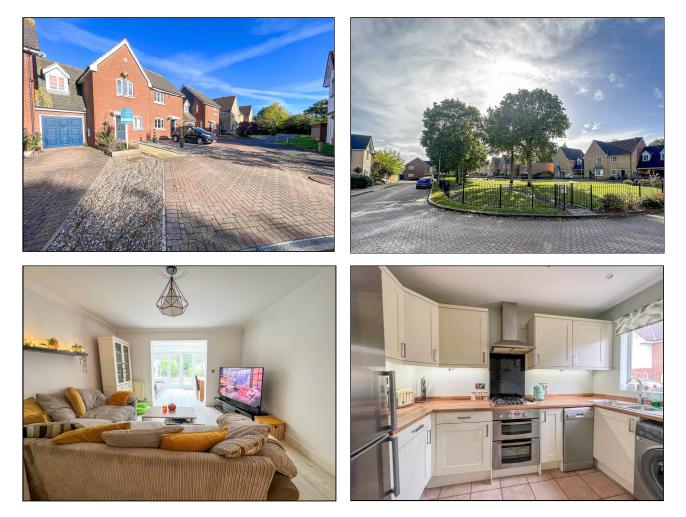

# Victory Lane, Rochford, SS4 3AN

## Guide Price: £300,000 - £325,000

Situated in a popular location is this well presented two good size bedroom mid-terrace house benefiting from having bright and spacious open plan lounge/diner, modern fitted kitchen and bathroom, low maintenance rear garden and off-street parking. Easy walk to local shops, schools and bus routes. EPC Rating: tbc. Our Ref 16811.

### KITCHEN 10' 6" x 6' (3.2m x 1.83m)

Double glazed window to the front aspect. Range of base and eye level units. Roll edge wood effect work surfaces. Inset stainless steel sink drainer unit. Indesit double electric oven with gas hob with Granite effect splash back and stainless steel extractor hood over. Dish washer. Space for appliances. Tiled floor. Plastered ceiling. Inset spot lights. (The current vendors have removed the door from the hallway to the kitchen but this has been kept and can be put back).

LOUNGE 16' x 12' 8" (4.88m x 3.86m) Storage cupboard. Wood effect flooring. Coving to plastered ceiling. Two radiators. Open plan through to

#### DINING ROOM 12' 8" x 9' 7" (3.86m x 2.92m)

Double glazed French doors providing access to rear garden, with adjacent windows. Sky lantern. Wood effect flooring. Plastered ceiling. Inset spot lights. Radiator.

#### **EXTERIOR**

The low maintenance REAR GARDEN is mainly paved with an abundance of shrubs to the borders.

The **FRONT** has railway sleeper raised bed with shrubs, paved pathway to entrance door with shingle areas to each side.

### Agents Note:

There is a communal green to the front of the property of which there is a  $\pounds 150$  per annum charge to residents for the maintenance of this.

1ST FLOOR 317 sq.ft. (29.4 sq.m.) approx.