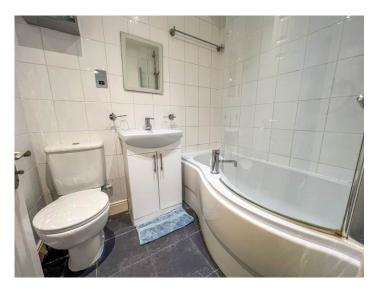

#### BATHROOM

WC with low level cistern. Wash hand basin with vanity storage below. P shaped bath with shower screen and shower over. Tiled floor. Tiled walls. Plastered ceiling. Radiator.