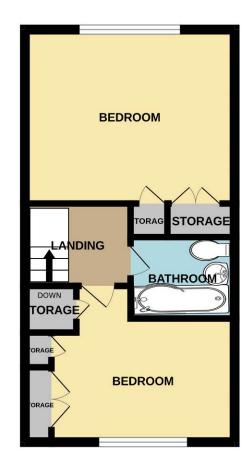

#### FIRST FLOOR ACCOMMODATION

#### LANDING

**BEDROOM ONE 12' 8" x 10' 6" (3.86m x 3.2m)** Double glazed window to the rear aspect. Built-in wardrobe/storage cupboards. Air conditioning unit. Coving to plastered ceiling. Radiator.

#### BEDROOM TWO 11' 1" x 9' 5" (3.38m x 2.87m)

Double glazed window to the front aspect. Built-in wardrobe and cupboard housing combi boiler. Coving to plastered ceiling. Radiator.

#### BATHROOM

WC with low level cistern. Wash hand basin with vanity storage below. P shaped bath with shower screen and shower over. Tiled floor. Tiled walls. Plastered ceiling. Radiator.