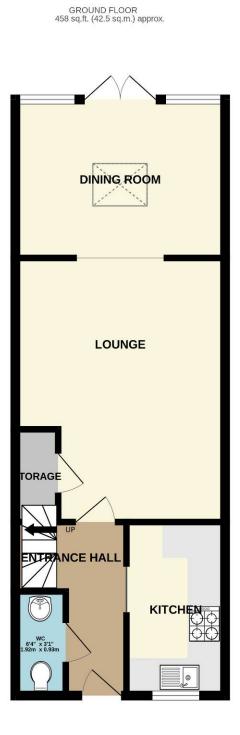

#### **ENTRANCE HALL**

Stairs to first floor accommodation. Wood effect flooring. Coving to plastered ceiling. Radiator.

#### **GROUND FLOOR CLOAKROOM/WC**

WC with low level cistern. Inset wash hand basin with vanity storage below. Wood effect flooring. Plastered ceiling. Radiator.

### KITCHEN 10' 6" x 6' (3.2m x 1.83m)

Double glazed window to the front aspect. Range of base and eye level units. Roll edge wood effect work surfaces. Inset stainless steel sink drainer unit. Indesit double electric oven with gas hob with Granite effect splash back and stainless steel extractor hood over. Dish washer. Space for appliances. Tiled floor. Plastered ceiling. Inset spot lights. (The current vendors have removed the door from the hallway to the kitchen but this has been kept and can be put back).

LOUNGE 16' x 12' 8" (4.88m x 3.86m) Storage cupboard. Wood effect flooring. Coving to plastered ceiling. Two radiators. Open plan through to

#### DINING ROOM 12' 8" x 9' 7" (3.86m x 2.92m)

Double glazed French doors providing access to rear garden, with adjacent windows. Sky lantern. Wood effect flooring. Plastered ceiling. Inset spot lights. Radiator.