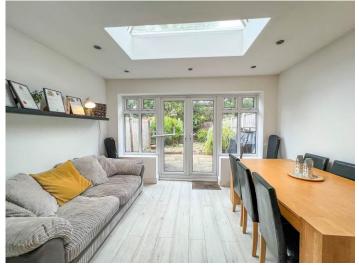

#### DINING ROOM 12' 8" x 9' 7" (3.86m x 2.92m)

Double glazed French doors providing access to rear garden, with adjacent windows. Sky lantern. Wood effect flooring. Plastered ceiling. Inset spot lights. Radiator.