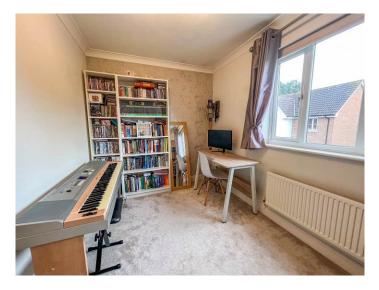

#### BEDROOM TWO 11' 1" x 9' 5" (3.38m x 2.87m)

Double glazed window to the front aspect. Built-in wardrobe and cupboard housing combi boiler. Coving to plastered ceiling. Radiator.