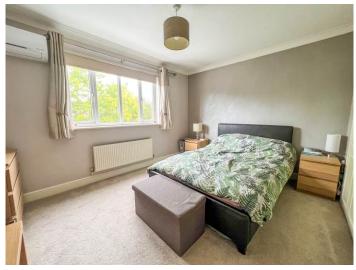

#### LANDING

**BEDROOM ONE 12' 8" x 10' 6" (3.86m x 3.2m)** Double glazed window to the rear aspect. Built-in wardrobe/storage cupboards. Air conditioning unit. Coving to plastered ceiling. Radiator.