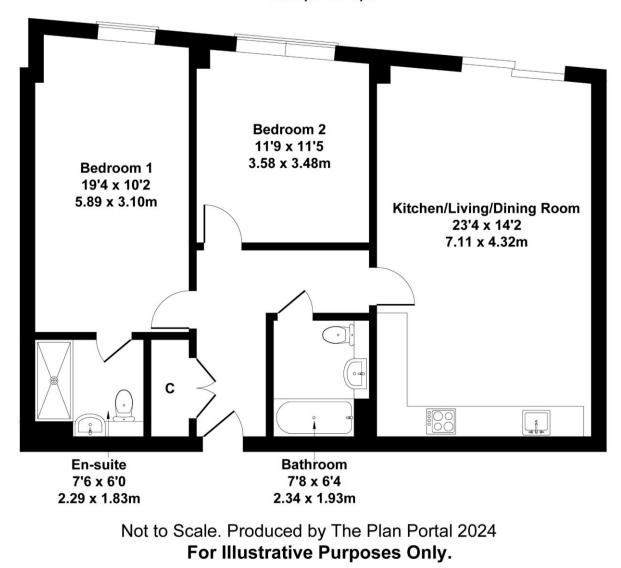

Approximate Gross Internal Area 914 sq ft - 85 sq m

To view this property, contact us on-

T: 01923 776400 E: sgsales@sewellgardner.com

165-167 High Street, Rickmansworth, WD3 1AY

Local Authority: Watford Borough Council Approximate floor area: 914 sq ft Tenure: Leasehold Lease length: 125 years Service charge: Approximately £2 psft per annum exclusive