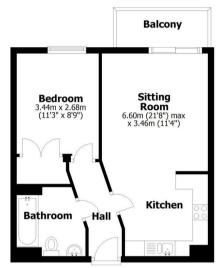

## Fifth Floor

Total area: approx. 41.1 sq. metres (442.7 sq. feet) All measurements are approximate Yorkshire EPC & Floor Plans Ltd Plan produced using PlanUp.

Flat 98, Porter Brook House 201