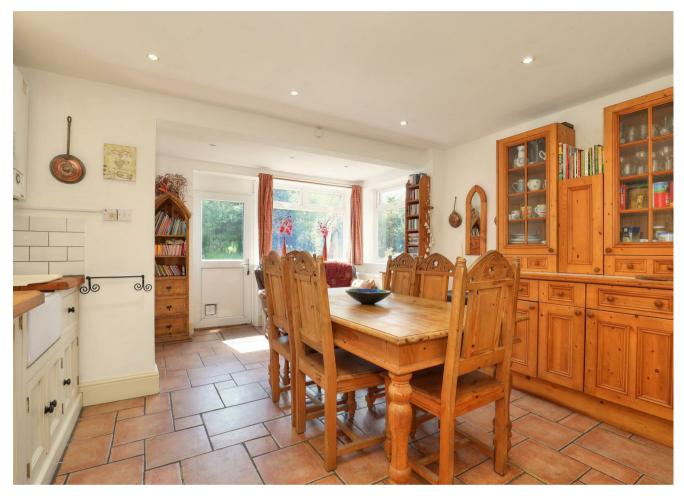

- Two double bedrooms
- Versatile third bedroom/home office
- Bayed sitting room with stripped and stained floorboards
- Breakfast room/Morning room overlooking the sunny gardens
- Extended breakfast kitchen with pantry, timber work tops and a Belfast sink
- Main bathroom and a second W.C
- Occasional loft room used as a double bedroom (ideal for guests or as a hobby room)
- Reception lobby and hall
- Lovely South, South Westerly facing gardens enclosed by hedgerows
- Block paved off road parking and a decent garage