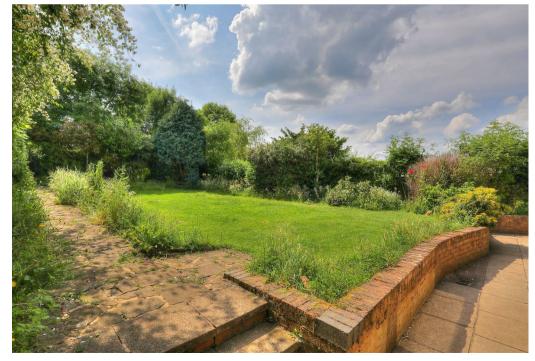

## Description

A spacious 3/4 bed detached bungalow with versatile accommodation on the ground floor and an occasional loft room which is currently used as a large double bedroom. The property has been extended to the rear giving excellent proportions which are particularly evident in the lovely breakfast kitchen and the south westerly facing garden is also sure to appeal. Bents Green is a very desirable locality and Trap Lane is situated a short stroll away from the run of amenities on Ringinglow Road including regular transport links that can whisk you into town in under 20 minutes. At the end of Trap Lane there is pedestrian access out to the walking trails around the Mayfield Valley and a short drive up the hill has you in the beautiful surrounding countryside of the Peak District in less than 5 minutes.

- Two double bedrooms
- Versatile third bedroom/home office
- Bayed sitting room with stripped and stained floorboards
- Breakfast room/Morning room overlooking the sunny gardens
- Extended breakfast kitchen with pantry, timber work tops and a Belfast sink
- Main bathroom and a second W.C
- Occasional loft room used as a double bedroom (ideal for guests or as a hobby room)
- Reception lobby and hall
- Lovely South, South Westerly facing gardens enclosed by hedgerows
- Block paved off road parking and a decent garage