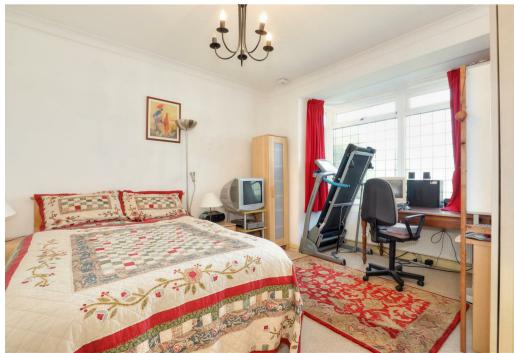

- Two double bedrooms
- Versatile third bedroom/home office
- Bayed sitting room with stripped and stained floorboards
- Breakfast room/Morning room overlooking the sunny gardens
- Extended breakfast kitchen with pantry, timber work tops and a Belfast sink
- Main bathroom and a second W.C
- Occasional loft room used as a double bedroom (ideal for guests or as a hobby room)
- Reception lobby and hall
- Lovely South, South Westerly facing gardens enclosed by hedgerows
- Block paved off road parking and a decent garage