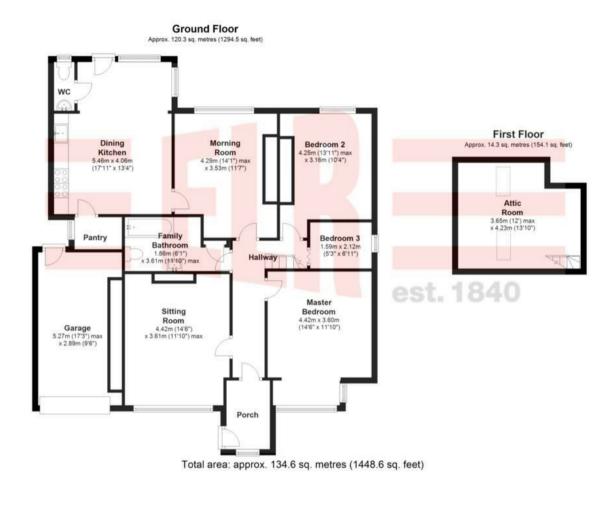

## Description

A spacious 3/4 bed detached bungalow with versatile accommodation on the ground floor and an occasional loft room which is currently used as a large double bedroom. The property has been extended to the rear giving excellent proportions which are particularly evident in the lovely breakfast kitchen and the south westerly facing garden is also sure to appeal. Bents Green is a very desirable locality and Trap Lane is situated a short stroll away from the run of amenities on Ringinglow Road including regular transport links that can whisk you into town in under 20 minutes. At the end of Trap Lane there is pedestrian access out to the walking trails around the Mayfield Valley and a short drive up the hill has you in the beautiful surrounding countryside of the Peak District in less than 5 minutes.

- Two double bedrooms
- Versatile third bedroom/home office
- Bayed sitting room with stripped and stained floorboards
- Breakfast room/Morning room overlooking the sunny gardens
- Extended breakfast kitchen with pantry, timber work tops and a Belfast sink
- Main bathroom and a second W.C
- Occasional loft room used as a double bedroom (ideal for guests or as a hobby room)
- Reception lobby and hall
- Lovely South, South Westerly facing gardens enclosed by hedgerows
- Block paved off road parking and a decent garage