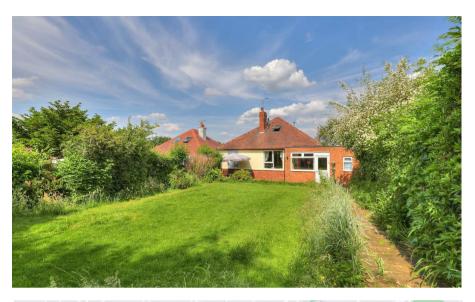

## Description

A spacious 3/4 bed detached bungalow with versatile accommodation on the ground floor and an occasional loft room which is currently used as a large double bedroom. The property has been extended to the rear giving excellent proportions which are particularly evident in the lovely breakfast kitchen and the south westerly facing garden is also sure to appeal. Bents Green is a very desirable locality and Trap Lane is situated a short stroll away from the run of amenities on Ringinglow Road including regular transport links that can whisk you into town in under 20 minutes. At the end of Trap Lane there is pedestrian access out to the walking trails around the Mayfield Valley and a short drive up the hill has you in the beautiful surrounding countryside of the Peak District in less than 5 minutes.

- Two double bedrooms
- Versatile third bedroom/home office
- Bayed sitting room with stripped and stained floorboards
- Breakfast room/Morning room overlooking the sunny gardens
- Extended breakfast kitchen with pantry, timber work tops and a Belfast sink
- Main bathroom and a second W.C
- Occasional loft room used as a double bedroom (ideal for guests or as a hobby room)
- Reception lobby and hall
- Lovely South, South Westerly facing gardens enclosed by hedgerows
- Block paved off road parking and a decent garage