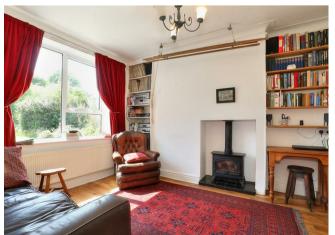

- Two double bedrooms
- Versatile third bedroom/home office
- Bayed sitting room with stripped and stained floorboards
- Breakfast room/Morning room overlooking the sunny gardens
- Extended breakfast kitchen with pantry, timber work tops and a Belfast sink
- Main bathroom and a second W.C
- Occasional loft room used as a double bedroom (ideal for guests or as a hobby room)
- Reception lobby and hall
- Lovely South, South Westerly facing gardens enclosed by hedgerows
- Block paved off road parking and a decent garage