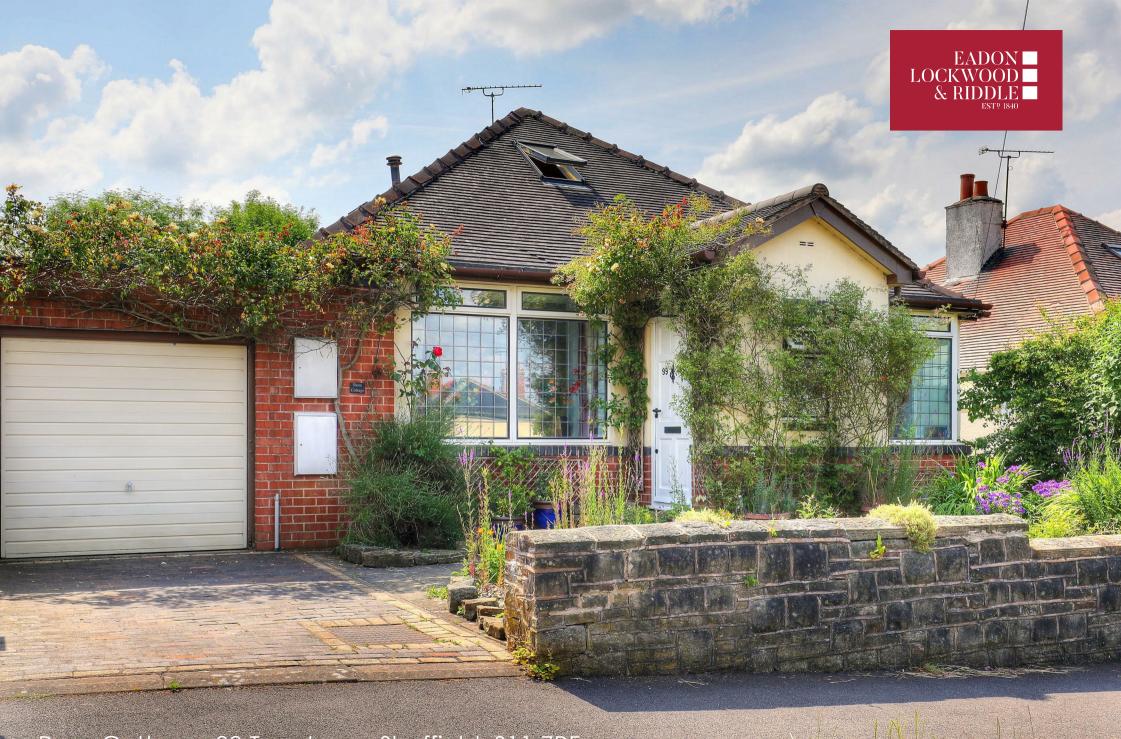

Rose Cottage, 99 Trap Lane, Sheffield, S11 7RF

## Description

A spacious 3/4 bed detached bungalow with versatile accommodation on the ground floor and an occasional loft room which is currently used as a large double bedroom. The property has been extended to the rear giving excellent proportions which are particularly evident in the lovely breakfast kitchen and the south westerly facing garden is also sure to appeal. Bents Green is a very desirable locality and Trap Lane is situated a short stroll away from the run of amenities on Ringinglow Road including regular transport links that can whisk you into town in under 20 minutes. At the end of Trap Lane there is pedestrian access out to the walking trails around the Mayfield Valley and a short drive up the hill has you in the beautiful surrounding countryside of the Peak District in less than 5 minutes.

- Two double bedrooms
- Versatile third bedroom/home office
- Bayed sitting room with stripped and stained floorboards
- Breakfast room/Morning room overlooking the sunny gardens
- Extended breakfast kitchen with pantry, timber work tops and a Belfast sink
- Main bathroom and a second W.C
- Occasional loft room used as a double bedroom (ideal for guests or as a hobby room)
- Reception lobby and hall
- Lovely South, South Westerly facing gardens enclosed by hedgerows
- Block paved off road parking and a decent garage