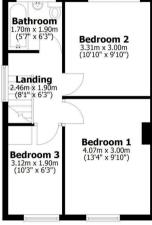

## First Floor Approx. 37.4 sq. metres (402.0 sq. feet)

Total area: approx. 85.7 sq. metres (922.8 sq. feet)

All measurements are approximate Yorkshire EPC & Floor Plans Ltd Plan produced using PlanUp.

21, Totley Grange Drive