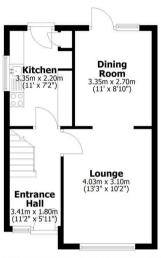

ich is found on the doorstep. This property requires a a general scheme of modernisation

- No onward chain.
- Close to 'outstanding' rated local schooling, for all age groups.
- Development potential to extend to the side and rear to form additional accommodation (subject to regs).
- Three bedrooms including two doubles.
- Two interlinking reception rooms and a kitchen.
- Garens to both the front and rear.
- Wide and welcoming reception hall.
- Off road parking and a detached, single garage.
- Freehold and Council Tax Band C.
- Gas central heating, full UPVC double glazing and solar panels generating lower utility bills and an excellent EPC rating of B82.















Garage
Approx. 12.2 sq. metres (131.3 sq. feet)

Garage

### **Ground Floor** Approx. 36.2 sq. metres (389.5 sq. feet)



## First Floor Approx. 37.4 sq. metres (402.0 sq. feet)



Total area: approx. 85.7 sq. metres (922.8 sq. feet)

All measurements are approximate Yorkshire EPC & Floor Plans Ltd Plan produced using PlanUp.

21, Totley Grange Drive





#### Bakewell

3 Royal Oak Place Matlock Street Bakewell DE45 1HD T: 01629 700699 E: bakewell@elr.co.uk

#### **Banner Cross**

888 Ecclesall Road Banner Cross Sheffield S11 8TP T: 01142 683388 E: bannercross@elr.co.uk

#### Dore

33 Townhead Road Sheffield S17 3GD T: 0114 2362420 E: dore@elr.co.uk

#### Hathersage

Main Road, Hathersage Hope Valley Derbyshire S32 1BB T: 01433 651888 E: peakdistrict@elr.co.uk

#### Rotherham

149 Bawtry Road Wickersley Rotherham S66 2BW T: 01709 917676 E: wickersley@elr.co.uk



All rooms have been measured with electronic