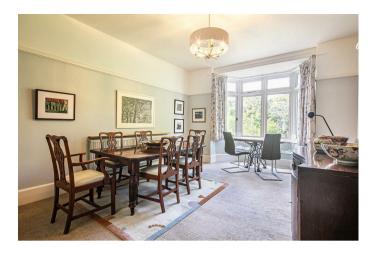

- Five fabulous double bedrooms including a wonderful principal bedroom with fireplace and outlook over the green.
- Clearview stove that creates a cosy fele in the cooler months of the year.
- house, a further reception room, shower room and a working cellar.
- Large sitting room with a bay window featuring original stained glass top lights and a Separate dining room with a bay window overlooking the stunning garden.