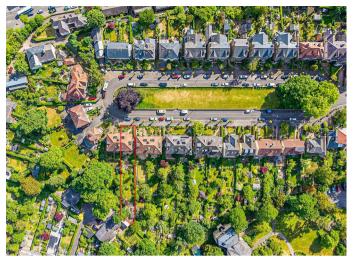

### Description

An exceptional villa which is situated on one of the most sought after roads in the city. This stunning home has the lot, excellent proportions, plenty of space for the family market (2885 square feet of accommodation), potential in the basement to provide ancillary accommodation for dependent relatives or rooms to let out, space for a home office for those who work from home and a lovely blend of original features and more contemporary fittings that have been added in more recent years. The architecture on Meadowbank Avenue is a blend from both the Victorian and Edwardian era where houses are situated on a private road (collectively maintained by residents for a reasonable annual service charge) around a charming and attractive communal green. The location on the fringe of Nether Edge Village is first class

ground floor W.C.

- Lower ground floor accommodation including a kitchenette/utility room to the main Outstanding gardens to the rear and use of the gorgeous communal green that forms the heart of this development and residents hearts.
- Modern breakfast kitchen with Shaker units, timber work surfaces and repurposed, original cabinets for extra storage.
- Storm porch with original tiling opening to a wide and welcoming reception hallway.
- Annual maintenance charge of £380 is payable for the upkeep of the communal