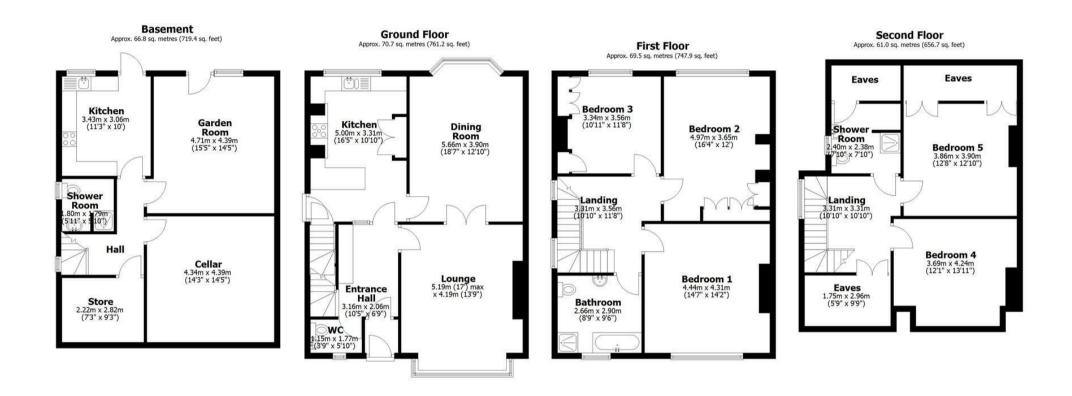

Total area: approx. 268.0 sq. metres (2885.2 sq. feet)

All measurements are approximate
Yorkshire EPC & Floor Plans Ltd

41, Meadow Bank Avenue

Whilst every effort has been made to ensure the accuracy of the floorplan this plan is for reference only to location of rooms and property layout for detailed measurements please refer to the brochure or advice from the marketing Agent. UK Energy Assessors Ltd accept no responsibility for measurements and Gross areas of a property they have not visited. Plan produced using PlanUp.