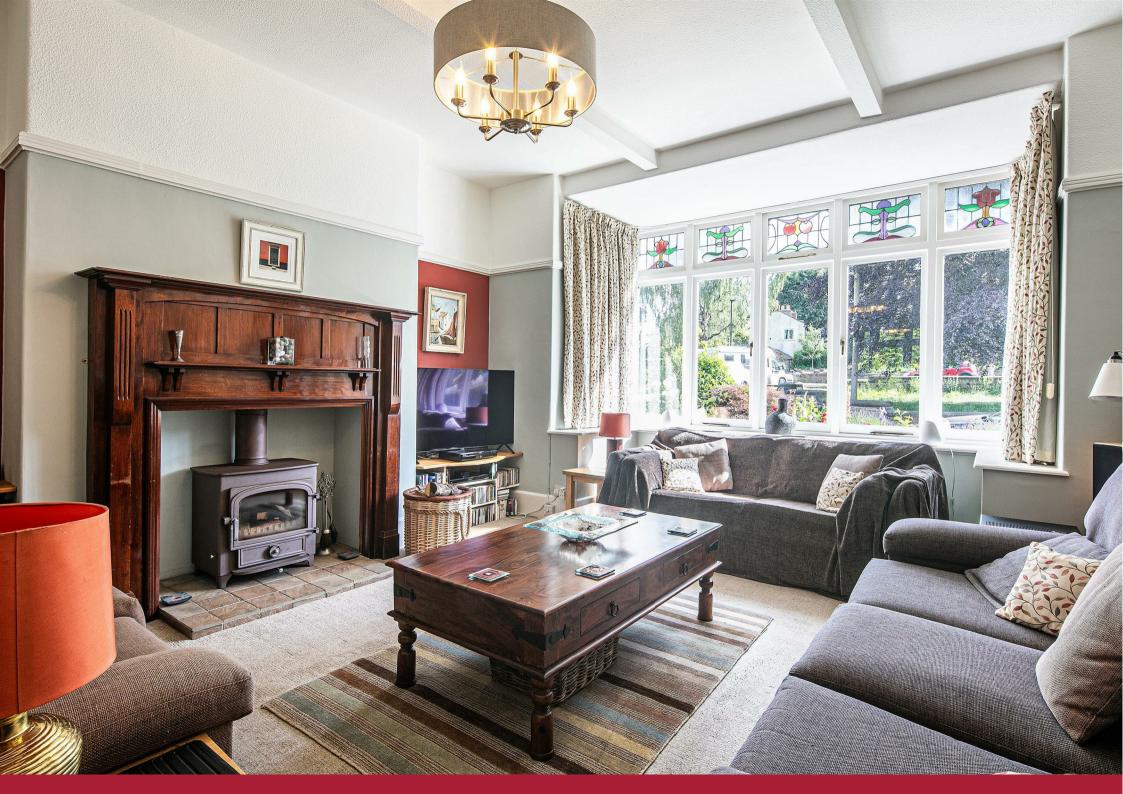

- Five fabulous double bedrooms including a wonderful principal bedroom with fireplace and outlook over the green.
- Clearview stove that creates a cosy fele in the cooler months of the year.
- house, a further reception room, shower room and a working cellar.
- Large sitting room with a bay window featuring original stained glass top lights and a Separate dining room with a bay window overlooking the stunning garden.