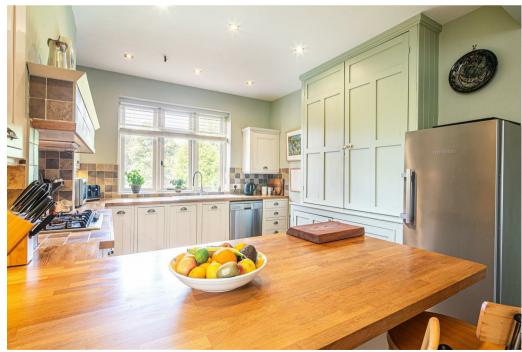

ground floor W.C.

- Lower ground floor accommodation including a kitchenette/utility room to the main Outstanding gardens to the rear and use of the gorgeous communal green that forms the heart of this development and residents hearts.
- Modern breakfast kitchen with Shaker units, timber work surfaces and repurposed, original cabinets for extra storage.
- Storm porch with original tiling opening to a wide and welcoming reception hallway.
- Annual maintenance charge of £380 is payable for the upkeep of the communal