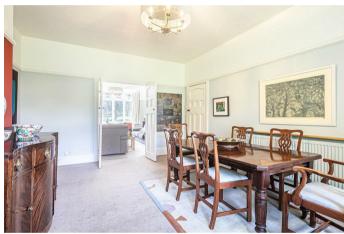

- Five fabulous double bedrooms including a wonderful principal bedroom with fireplace and outlook over the green.
- Clearview stove that creates a cosy fele in the cooler months of the year.
- house, a further reception room, shower room and a working cellar.
- Large sitting room with a bay window featuring original stained glass top lights and a Separate dining room with a bay window overlooking the stunning garden.