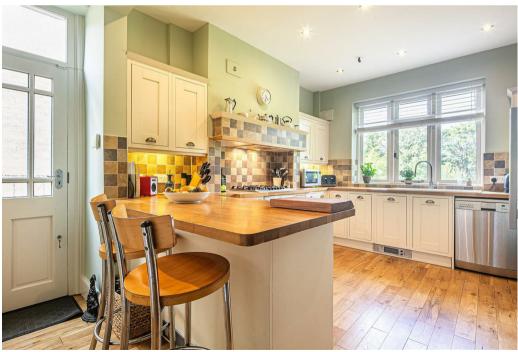

ground floor W.C.

- Lower ground floor accommodation including a kitchenette/utility room to the main Outstanding gardens to the rear and use of the gorgeous communal green that forms the heart of this development and residents hearts.
- Modern breakfast kitchen with Shaker units, timber work surfaces and repurposed, original cabinets for extra storage.
- Storm porch with original tiling opening to a wide and welcoming reception hallway.
- Annual maintenance charge of £380 is payable for the upkeep of the communal