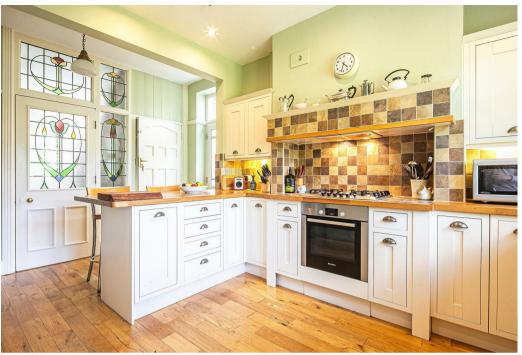

ground floor W.C.

- Lower ground floor accommodation including a kitchenette/utility room to the main Outstanding gardens to the rear and use of the gorgeous communal green that forms the heart of this development and residents hearts.
- Modern breakfast kitchen with Shaker units, timber work surfaces and repurposed, original cabinets for extra storage.
- Storm porch with original tiling opening to a wide and welcoming reception hallway.
- Annual maintenance charge of £380 is payable for the upkeep of the communal