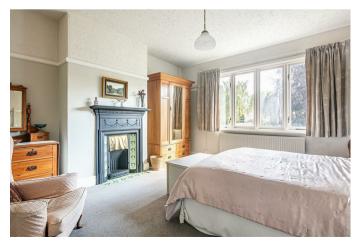

- Five fabulous double bedrooms including a wonderful principal bedroom with fireplace and outlook over the green.
- Clearview stove that creates a cosy fele in the cooler months of the year.
- house, a further reception room, shower room and a working cellar.
- Large sitting room with a bay window featuring original stained glass top lights and a Separate dining room with a bay window overlooking the stunning garden.