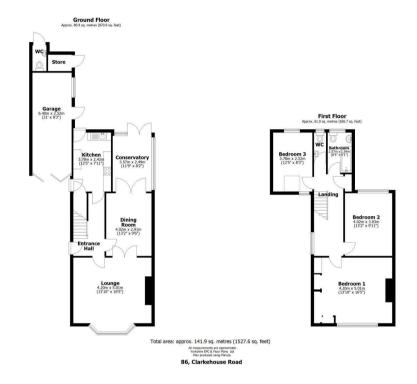

#### Description

When you talk about the best places to live in the \$10 postcode the area around The Botanical Gardens is always on the list. This micro neighbourhood is such a desirable location in the city, convenient for accessing town, the main city hospitals and universities making it a firm favourite with those who have either a medical or academic background. Families are also naturally drawn to the area because of the close proximity of some of the best schools in Sheffield and of course the stunning 'Botanics' that offer a bit of green space, in an otherwise urban area, to unwind and relax in. The many cosmopolitan bars, bistros, cafes and restaurants that are found in both the fashionable areas of Broomhill and Sharrowvale are also always on hand to enjoy in your down time and create a lively feel and add to the localities appeal. The property occupies a slightly elevated position, away from the road, opposite the park, and occupies a larger than average plot that includes attractive gardens to both the front and rear. The plot offers the potential to extend the property to both the side and rear (subject to reas) and form a much larger home if required. At present the accommodation is situated over two floors and includes a spacious ground floor footprint with two reception rooms, a conservatory and a kitchen and three good bedrooms and a bathroom on the first floor. The attached, double tandem garage also offers the potential for conversion into additional accommodation if required.

- No onward chain.
- Three good bedrooms.
- Sitting room with bay window.
- Dining room with French windows to the conservatory.
- Fitted kitchen.
- Bathroom and separate W.C.
- Driveway, carport and double, tandem garage providing plenty of off road parking.
- UPVC double glazed and gas centrally heated throughout.
- Council Tax Band E.
- 800 year lease from 1947 at an annual ground rent of £9.