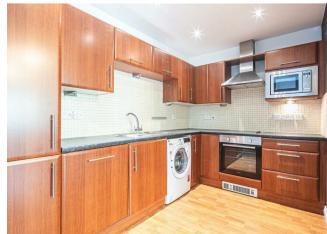

#### Description

A smart, ground floor apartment that occupies an enviable position in the very desirable neighbourhood of Brincliffe and, due to its construction in circa 2004, modern building regulations that help with providing an excellent EPC rating and cheaper monthly running costs. On top of this, car owners will appreciate the secure, gated off road parking which will help to bring down costly insurance premiums. The apartment offers two good bedrooms and, unusually, a separate dining area off the kitchen to complement the spacious, open plan living room area. Having recently been totally redecorated and having modern fittings in the luxurious bathroom this is the perfect property for downsizers who are wishing to remain in the area, first time buyers, couples and investors who may wish to acquire and let out.

- No onward chain.
- Two bedrooms providing flexibility in the way they can be used.
- Spacious, open plan dining kitchen.
- Lounge area having a bay window and plenty of room for a study/home office area if required.
- Dining kitchen with a modern fitted kitchen and a separate dining area.
- Large bathroom with contemporary tiling framing the modern suite.
- Gated, secure, off road parking with one allocated car parking space.
- Council Tax Band C.
- Electric heating and full UPVC double glazing alongside modern building regs combine to create an EPC rating of C73.
- 125 year lease from 2004 with combined, annual ground rent and service charge costing a respectable £1398.