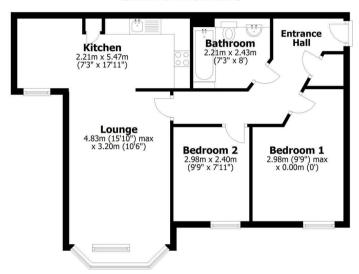

## **Ground Floor**

Approx. 62.1 sq. metres (668.6 sq. feet)

Total area: approx. 62.1 sq. metres (668.6 sq. feet)

All measurements are approximate Yorkshire EPC & Floor Plans Ltd Plan produced using PlanUp.

- No onward chain.
- Two bedrooms providing flexibility in the way they can be used.
- Spacious, open plan dining kitchen.
- Lounge area having a bay window and plenty of room for a study/home office area if required.
- Dining kitchen with a modern fitted kitchen and a separate dining area.
- Large bathroom with contemporary tiling framing the modern suite.
- Gated, secure, off road parking with one allocated car parking space.
- Council Tax Band C.
- Electric heating and full UPVC double glazing alongside modern building regs combine to create an EPC rating of C73.
- 125 year lease from 2004 with combined, annual ground rent and service charge costing a respectable £1398.