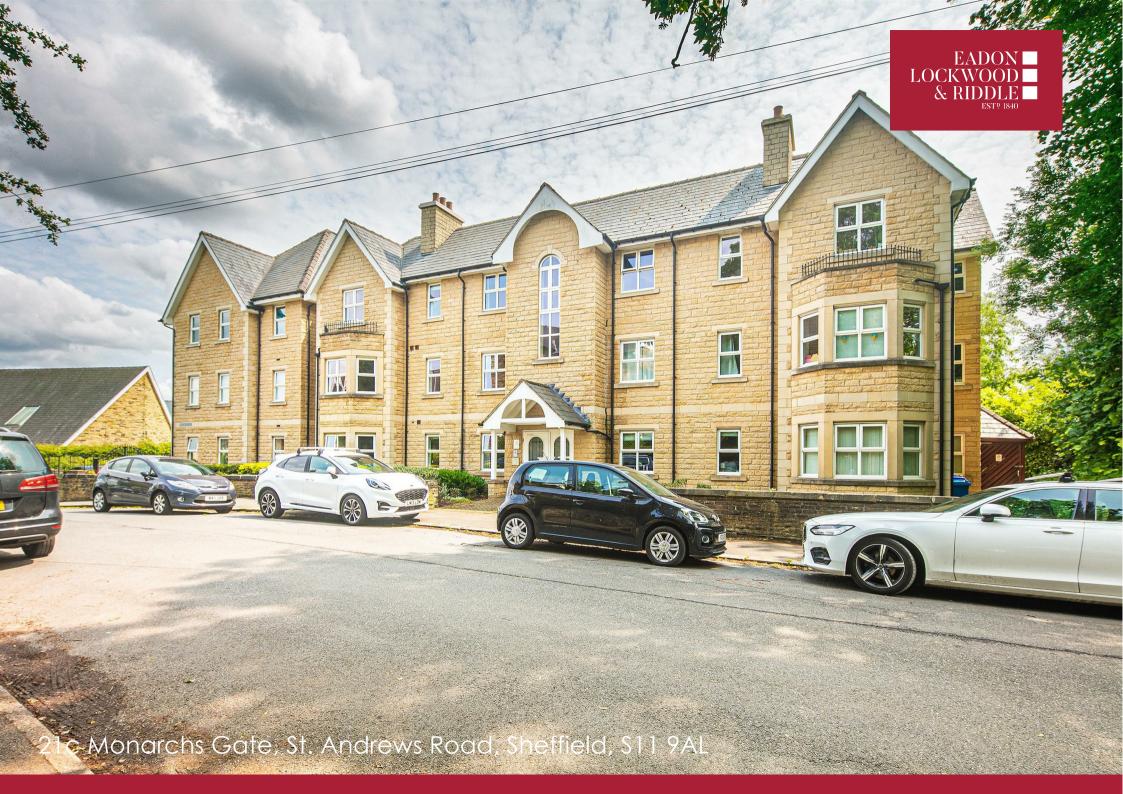

# 21c Monarchs Gate, St. Andrews Road Sheffield, S11 9AL

#### Description

A smart, ground floor apartment that occupies an enviable position in the very desirable neighbourhood of Brincliffe and, due to its construction in circa 2004, modern building regulations that help with providing an excellent EPC rating and cheaper monthly running costs. On top of this, car owners will appreciate the secure, gated off road parking which will help to bring down costly insurance premiums. The apartment offers two good bedrooms and, unusually, a separate dining area off the kitchen to complement the spacious, open plan living room area. Having recently been totally redecorated and having modern fittings in the luxurious bathroom this is the perfect property for downsizers who are wishing to remain in the area, first time buyers, couples and investors who may wish to acquire and let out.