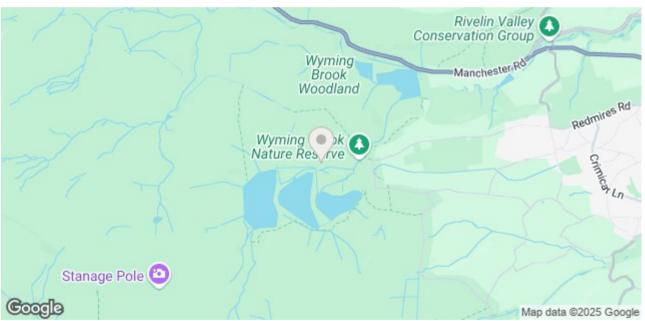

## Description

Occupying a truly scenic location and commanding splendid views from the side and rear. Very much a unique setting, surrounded by the natural beauty of the countryside and yet, although very much a rural situation, conveniently placed to access the centre of Sheffield and train station in under fifteen minutes drive (on a clear day) with local amenities found closer by in Fulwood Village, Lodge Moor and Crosspool. This pretty, stone built semi detached property has attractive stone mullioned windows and a lovely feel throughout the three floors of extended accommodation that encompasses 3285 square feet and features planning permission (NP/S/1224/1342) to add further living space to the ground floor if required. Already boasting an impressive ground floor footprint including an open plan dining kitchen, a stunning, Oak