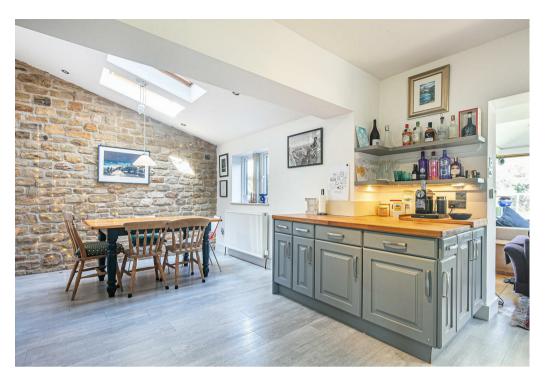

## Description

Occupying a truly scenic location and commanding splendid views from the side and rear. Very much a unique setting, surrounded by the natural beauty of the countryside and yet, although very much a rural situation, conveniently placed to access the centre of Sheffield and train station in under fifteen minutes drive (on a clear day) with local amenities found closer by in Fulwood Village, Lodge Moor and Crosspool. This pretty, stone built semi detached property has attractive stone mullioned windows and a lovely feel throughout the three floors of extended accommodation that encompasses 3285 square feet and features planning permission (NP/S/1224/1342) to add further living space to the ground floor if required. Already boasting an impressive ground floor footprint including an open plan dining kitchen, a stunning, Oak

framed garden room, a large reception room with cosy fireplace, a versatile home office/snug/sixth bedroom and a side porch with a separate ground floor W.C. On the first floor there are four bedrooms and two bathrooms (one ensuite) and a fun, spiral staircase affords access from the wide landing to the second floor where there is a further bedroom and bathroom, perfect for teenagers and quests. Externally, due to the size and depth of this plot there is ample room for a detached double garage, that offers potential to be converted into an annexe or Airbnb if preferred (and subject to regs), a further single garage is situated to the side of the house and there is even a single storey, stone built detached annexe located at the base of the plot, beyond the large, lawned rear garden. Used primarily for guests, it has its own kitchenette, ensuite bathroom and mezzanine sleeping quarters making it the perfect Airbnb to supplement ones income or as a dependent relatives annexe if required. This rural situation, on the edge of the city limits is a haven away from the daily grind and those with a love of the outdoors will surely appreciate its location and proximity to the glorious surrounding countryside that can literally be explored from your own front door.