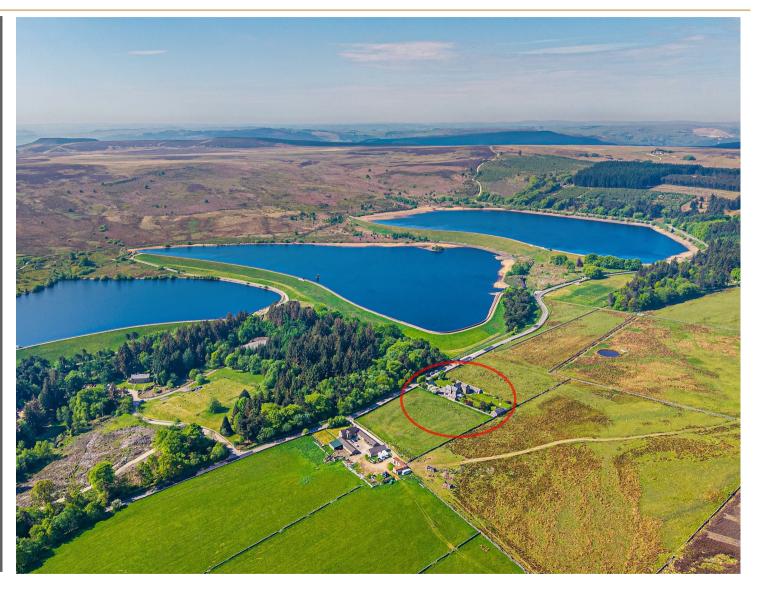

## Description

Occupying a truly scenic location and commanding splendid views from the side and rear. Very much a unique setting, surrounded by the natural beauty of the countryside and yet, although very much a rural situation, conveniently placed to access the centre of Sheffield and train station in under fifteen minutes drive (on a clear day) with local amenities found closer by in Fulwood Village, Lodge Moor and Crosspool. This pretty, stone built semi detached property has attractive stone mullioned windows and a lovely feel throughout the three floors of extended accommodation that encompasses 3285 square feet and features planning permission (NP/S/1224/1342) to add further living space to the ground floor if required. Already boasting an impressive ground floor footprint including an open plan dining kitchen, a stunning, Oak

framed garden room, a large reception room with cosy fireplace, a versatile home office/snug/sixth bedroom and a side porch with a separate ground floor W.C. On the first floor there are four bedrooms and two bathrooms (one ensuite) and a fun, spiral staircase affords access from the wide landing to the second floor where there is a further bedroom and bathroom, perfect for teenagers and quests. Externally, due to the size and depth of this plot there is ample room for a detached double garage, that offers potential to be converted into an annexe or Airbnb if preferred (and subject to regs), a further single garage is situated to the side of the house and there is even a single storey, stone built detached annexe located at the base of the plot, beyond the large, lawned rear garden. Used primarily for guests, it has its own kitchenette, ensuite bathroom and mezzanine sleeping quarters making it the perfect Airbnb to supplement ones income or as a dependent relatives annexe if required. This rural situation, on the edge of the city limits is a haven away from the daily grind and those with a love of the outdoors will surely appreciate its location and proximity to the glorious surrounding countryside that can literally be explored from your own front door.