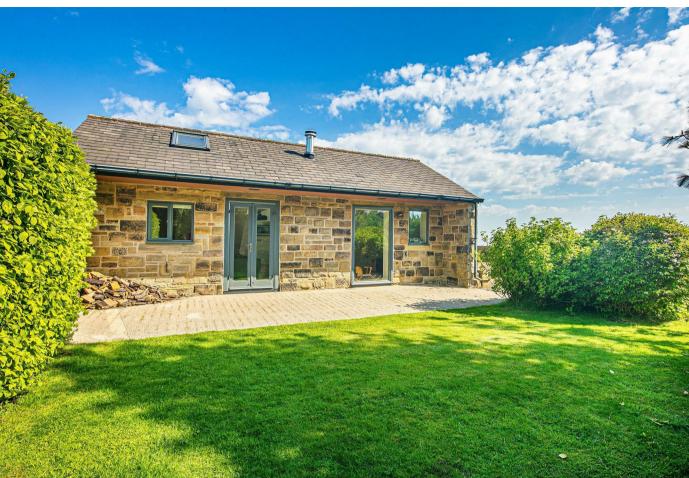

## Description

Occupying a truly scenic location and commanding splendid views from the side and rear. Very much a unique setting, surrounded by the natural beauty of the countryside and yet, although very much a rural situation, conveniently placed to access the centre of Sheffield and train station in under fifteen minutes drive (on a clear day) with local amenities found closer by in Fulwood Village, Lodge Moor and Crosspool. This pretty, stone built semi detached property has attractive stone mullioned windows and a lovely feel throughout the three floors of extended accommodation that encompasses 3285 square feet and features planning permission (NP/S/1224/1342) to add further living space to the ground floor if required. Already boasting an impressive ground floor footprint including an open plan dining kitchen, a stunning, Oak

framed garden room, a large reception room with cosy fireplace, a versatile home office/snug/sixth bedroom and a side porch with a separate ground floor W.C. On the first floor there are four bedrooms and two bathrooms (one ensuite) and a fun, spiral staircase affords access from the wide landing to the second floor where there is a further bedroom and bathroom, perfect for teenagers and quests. Externally, due to the size and depth of this plot there is ample room for a detached double garage, that offers potential to be converted into an annexe or Airbnb if preferred (and subject to regs), a further single garage is situated to the side of the house and there is even a single storey, stone built detached annexe located at the base of the plot, beyond the large, lawned rear garden. Used primarily for guests, it has its own kitchenette, ensuite bathroom and mezzanine sleeping quarters making it the perfect Airbnb to supplement ones income or as a dependent relatives annexe if required. This rural situation, on the edge of the city limits is a haven away from the daily grind and those with a love of the outdoors will surely appreciate its location and proximity to the glorious surrounding countryside that can literally be explored from your own front door.