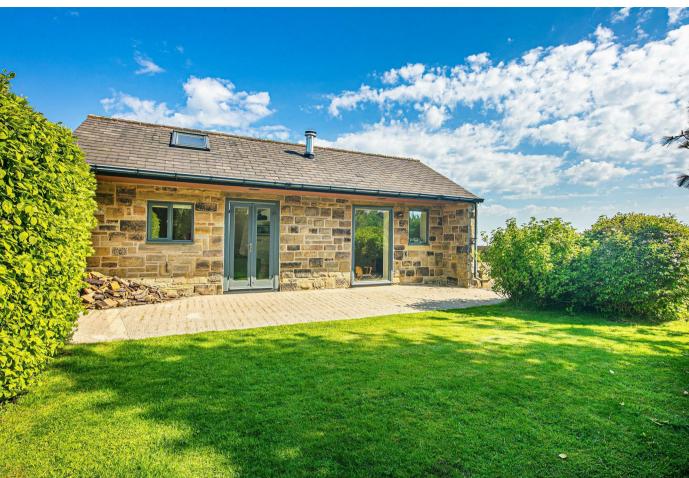

framed garden room, a large reception room with cosy fireplace, a versatile home office/snug/sixth bedroom and a side porch with a separate ground floor W.C. On the first floor there are four bedrooms and two bathrooms (one ensuite) and a fun, spiral staircase affords access from the wide landing to the second floor where there is a further bedroom and bathroom, perfect for teenagers and quests. Externally, due to the size and depth of this plot there is ample room for a detached double garage, that offers potential to be converted into an annexe or Airbnb if preferred (and subject to regs), a further single garage is situated to the side of the house and there is even a single storey, stone built detached annexe located at the base of the plot, beyond the large, lawned rear garden. Used primarily for guests, it has its own kitchenette, ensuite bathroom and mezzanine sleeping quarters making it the perfect Airbnb to supplement ones income or as a dependent relatives annexe if required. This rural situation, on the edge of the city limits is a haven away from the daily grind and those with a love of the outdoors will surely appreciate its location and proximity to the glorious surrounding countryside that can literally be explored from your own front door.