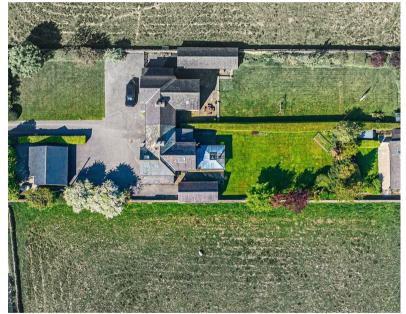

framed garden room, a large reception room with cosy fireplace, a versatile home office/snug/sixth bedroom and a side porch with a separate ground floor W.C. On the first floor there are four bedrooms and two bathrooms (one ensuite) and a fun, spiral staircase affords access from the wide landing to the second floor where there is a further bedroom and bathroom, perfect for teenagers and quests. Externally, due to the size and depth of this plot there is ample room for a detached double garage, that offers potential to be converted into an annexe or Airbnb if preferred (and subject to regs), a further single garage is situated to the side of the house and there is even a single storey, stone built detached annexe located at the base of the plot, beyond the large, lawned rear garden. Used primarily for guests, it has its own kitchenette, ensuite bathroom and mezzanine sleeping quarters making it the perfect Airbnb to supplement ones income or as a dependent relatives annexe if required. This rural situation, on the edge of the city limits is a haven away from the daily grind and those with a love of the outdoors will surely appreciate its location and proximity to the glorious surrounding countryside that can literally be explored from your own front door.