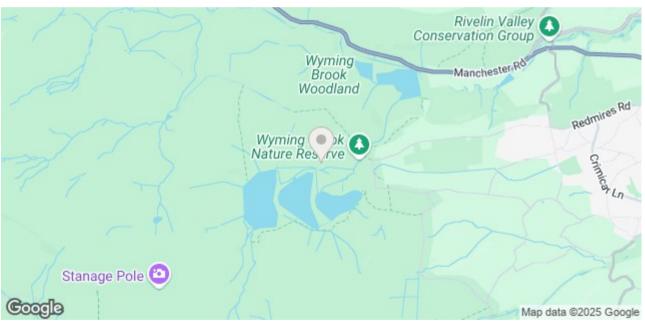

# Description

Occupying a truly scenic location and commanding splendid views from the side and rear. Very much a unique setting, surrounded by the natural beauty of the countryside and yet, although very much a rural situation, conveniently placed to access the centre of Sheffield amd train station in under fifteen minutes drive (on a clear day) with local amenities found closer by in Fulwood Village, Lodge Moor and Crosspool. This pretty, stone built semi detached property has attractive stone mullioned windows and a lovely feel throughout the three floors of extended accommodation that encompasses 3285 square feet and features planning permission (NP/S/1224/1342) to add further living space to the ground floor if required. Already boasting an impressive ground floor footprint including an open plan dining kitchen, a stunning, Oak