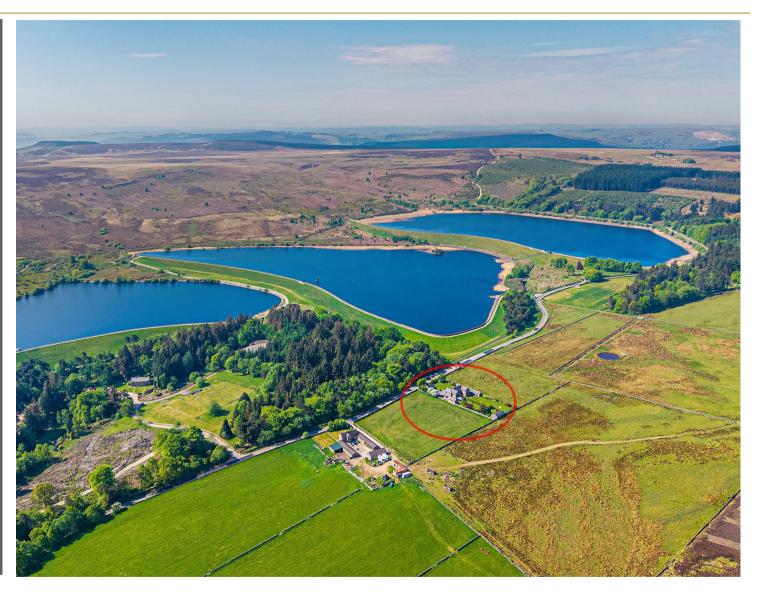

# Description

Occupying a truly scenic location and commanding splendid views from the side and rear. Very much a unique setting, surrounded by the natural beauty of the countryside and yet, although very much a rural situation, conveniently placed to access the centre of Sheffield amd train station in under fifteen minutes drive (on a clear day) with local amenities found closer by in Fulwood Village, Lodge Moor and Crosspool. This pretty, stone built semi detached property has attractive stone mullioned windows and a lovely feel throughout the three floors of extended accommodation that encompasses 3285 square feet and features planning permission (NP/S/1224/1342) to add further living space to the ground floor if required. Already boasting an impressive ground floor footprint including an open plan dining kitchen, a stunning, Oak

framed garden room, a large reception room with cosy fireplace, a versatile home office/snug/sixth bedroom and a side porch with a separate ground floor W.C. On the first floor there are four bedrooms and two bathrooms (one ensuite) and a fun, spiral staircase affords access from the wide landing to the second floor where there is a further bedroom and bathroom, perfect for teenagers and quests. Externally, due to the size and depth of this plot there is ample room for a detached double garage, that offers potential to be converted into an annexe or Airbnb if preferred (and subject to regs), a further single garage is situated to the side of the house and there is even a single storey, stone built detached annexe located at the base of the plot, beyond the large, lawned rear garden. Used primarily for guests, it has its own kitchenette, ensuite bathroom and mezzanine sleeping quarters making it the perfect Airbnb to supplement ones income or as a dependent relatives annexe if required. This rural situation, on the edge of the city limits is a haven away from the daily grind and those with a love of the outdoors will surely appreciate its location and proximity to the glorious surrounding countryside that can literally be explored from your own front door.