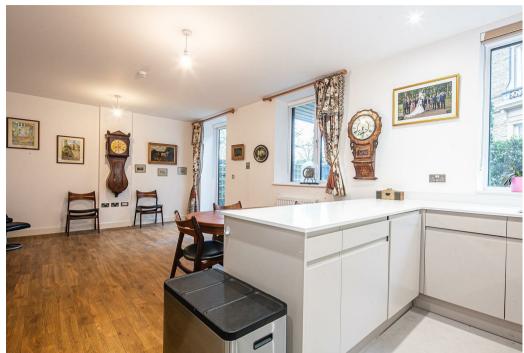

#### Description

This gorgeous, ground floor 'Garden Apartment' occupies a superb position, on the fringe of Broomhill, on this smart development that was recently constructed by PJ Livesey. The property has a beautifully styled and well presented layout that includes a fabulous, open plan living kitchen that overlooks and accesses the private, south facing garden. There are modern fixtures and fittings in all the right places, including elegant Quartz work surfaces in the kitchen and quality sanitaryware in both bathrooms. The property is tucked away on this well regarded development, away from the hustle and bustle of Broomhill yet convenient to access the excellent amenities that are found in this neighbourhood and combine to make the area such a popular place to live.

- No onward chain and an excellent EPC rating of C80 helping to reduce costly utility bills.
- Ground floor apartment with private, south facing garden,
- Two double bedrooms.
- Large, open plan living kitchen with defined seating and dining areas, all overlooking the lovely sunny garden.
- Modern fitted kitchen with Quartz working surfaces that extend to a breakfast bar peninsular.
- Allocated off road parking with two spaces
- Two luxurious bathrooms with elegant tiling framing the modern sanitary ware (one ensuite).
- 999 year lease from 2023 (annual ground rent presumed to be included in the service charge).
- Predicted annual service charge of £1807.20 (once PJ Livesey have signed off on the site).
- Communal entrance hall and private reception hall with storage cupboareds.