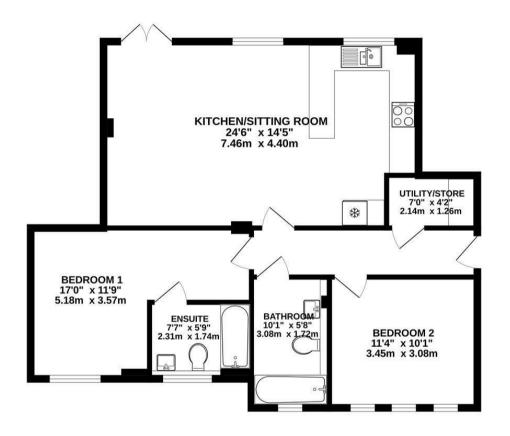

# GROUND FLOOR FLAT

TOTAL FLOOR AREA: 829sq.ft. (77.0 sq.m.) approx.

Whist every attempt has been made to ensure the accuracy of the floorplan contained here, measurement of doors, windows, proms and any other items are approximate and no responsibility is taken for any error omission or mis-statement. This plan is for illustrative purposes only and should be used as such by any prospective purchaser. The services, systems and appliances shown have not been tested and no guarante as to their operability or efficiency can be given.