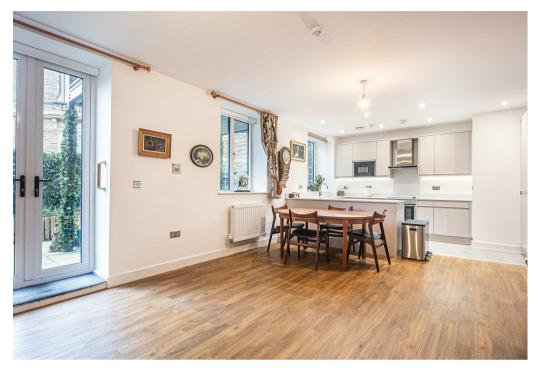

#### Description

This gorgeous, ground floor 'Garden Apartment' occupies a superb position, on the fringe of Broomhill, on this smart development that was recently constructed by PJ Livesey. The property has a beautifully styled and well presented layout that includes a fabulous, open plan living kitchen that overlooks and accesses the private, south facing garden. There are modern fixtures and fittings in all the right places, including elegant Quartz work surfaces in the kitchen and quality sanitaryware in both bathrooms. The property is tucked away on this well regarded development, away from the hustle and bustle of Broomhill yet convenient to access the excellent amenities that are found in this neighbourhood and combine to make the area such a popular place to live.

- No onward chain and an excellent EPC rating of C80 helping to reduce costly utility bills.
- Ground floor apartment with private, south facing garden,
- Two double bedrooms.
- Large, open plan living kitchen with defined seating and dining areas, all overlooking the lovely sunny garden.
- Modern fitted kitchen with Quartz working surfaces that extend to a breakfast bar peninsular.
- Allocated off road parking with two spaces
- Two luxurious bathrooms with elegant tiling framing the modern sanitary ware (one ensuite).
- 999 year lease from 2023 (annual ground rent presumed to be included in the service charge).
- Predicted annual service charge of £1807.20 (once PJ Livesey have signed off on the site).
- Communal entrance hall and private reception hall with storage cupboareds.