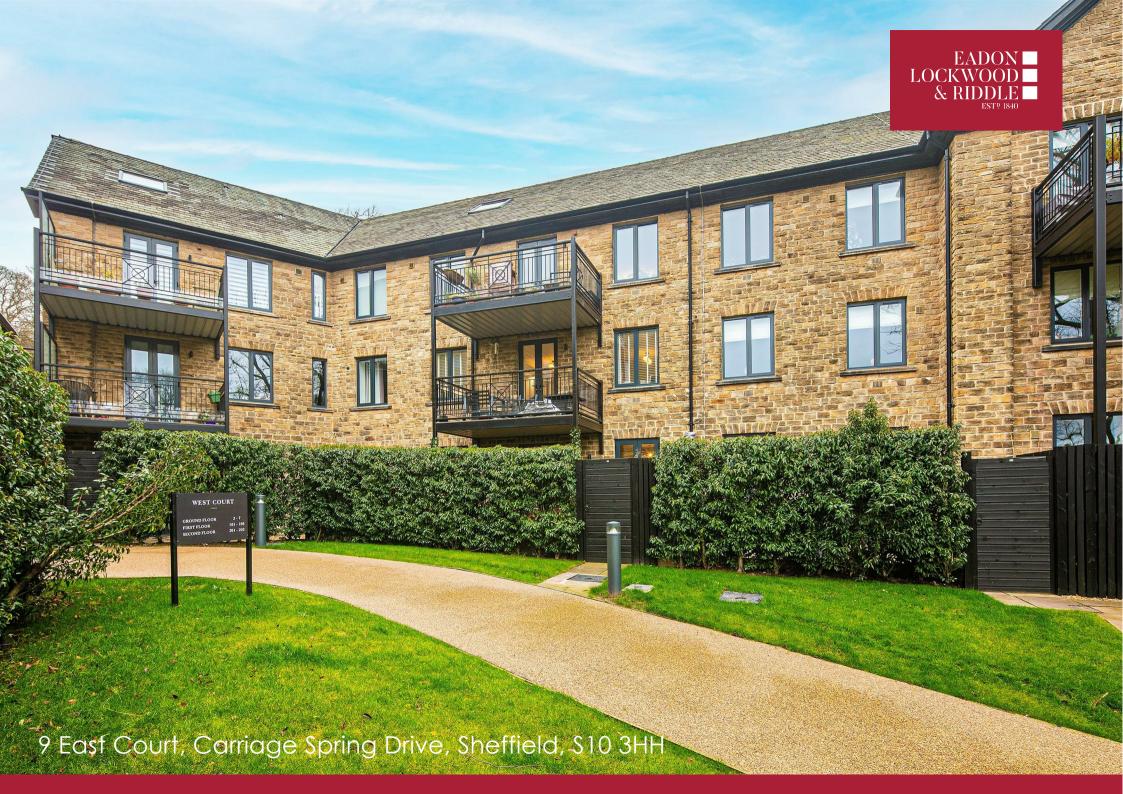

# 9 East Court, Carriage Spring Drive

# Sheffield, \$10 3HH

#### Description

This gorgeous, ground floor 'Garden Apartment' occupies a superb position, on the fringe of Broomhill, on this smart development that was recently constructed by PJ Livesey. The property has a beautifully styled and well presented layout that includes a fabulous, open plan living kitchen that overlooks and accesses the private, south facing garden. There are modern fixtures and fittings in all the right places, including elegant Quartz work surfaces in the kitchen and quality sanitaryware in both bathrooms. The property is tucked away on this well regarded development, away from the hustle and bustle of Broomhill yet convenient to access the excellent amenities that are found in this neighbourhood and combine to make the area such a popular place to live.