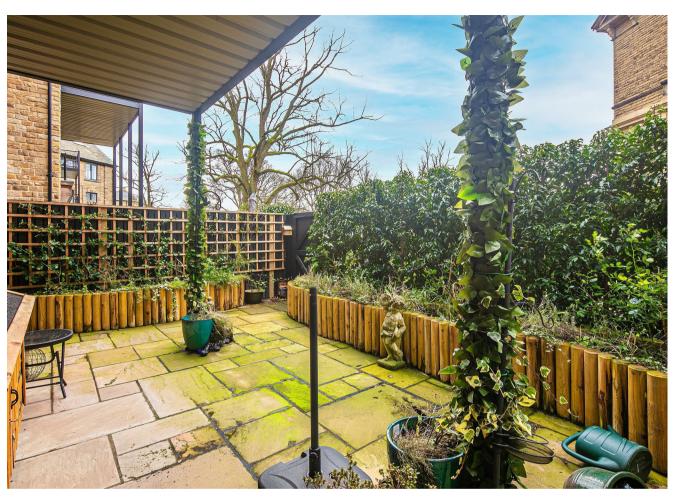

#### Description

This gorgeous, ground floor 'Garden Apartment' occupies a superb position, on the fringe of Broomhill, on this smart development that was recently constructed by PJ Livesey. The property has a beautifully styled and well presented layout that includes a fabulous, open plan living kitchen that overlooks and accesses the private, south facing garden. There are modern fixtures and fittings in all the right places, including elegant Quartz work surfaces in the kitchen and quality sanitaryware in both bathrooms. The property is tucked away on this well regarded development, away from the hustle and bustle of Broomhill yet convenient to access the excellent amenities that are found in this neighbourhood and combine to make the area such a popular place to live.

- No onward chain and an excellent EPC rating of C80 helping to reduce costly utility bills.
- Ground floor apartment with private, south facing garden,
- Two double bedrooms.
- Large, open plan living kitchen with defined seating and dining areas, all overlooking the lovely sunny garden.
- Modern fitted kitchen with Quartz working surfaces that extend to a breakfast bar peninsular.
- Allocated off road parking with two spaces
- Two luxurious bathrooms with elegant tiling framing the modern sanitary ware (one ensuite).
- 999 year lease from 2023 (annual ground rent presumed to be included in the service charge).
- Predicted annual service charge of £1807.20 (once PJ Livesey have signed off on the site).
- Communal entrance hall and private reception hall with storage cupboareds.