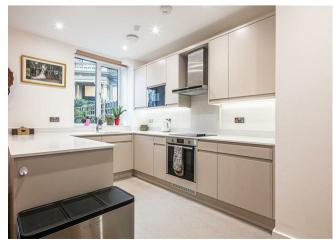

#### Description

This gorgeous, ground floor 'Garden Apartment' occupies a superb position, on the fringe of Broomhill, on this smart development that was recently constructed by PJ Livesey. The property has a beautifully styled and well presented layout that includes a fabulous, open plan living kitchen that overlooks and accesses the private, south facing garden. There are modern fixtures and fittings in all the right places, including elegant Quartz work surfaces in the kitchen and quality sanitaryware in both bathrooms. The property is tucked away on this well regarded development, away from the hustle and bustle of Broomhill yet convenient to access the excellent amenities that are found in this neighbourhood and combine to make the area such a popular place to live.

- No onward chain and an excellent EPC rating of C80 helping to reduce costly utility bills.
- Ground floor apartment with private, south facing garden,
- Two double bedrooms.
- Large, open plan living kitchen with defined seating and dining areas, all overlooking the lovely sunny garden.
- Modern fitted kitchen with Quartz working surfaces that extend to a breakfast bar peninsular.
- Allocated off road parking with two spaces
- Two luxurious bathrooms with elegant tiling framing the modern sanitary ware (one ensuite).
- 999 year lease from 2023 (annual ground rent presumed to be included in the service charge).
- Predicted annual service charge of £1807.20 (once PJ Livesey have signed off on the site).
- Communal entrance hall and private reception hall with storage cupboareds.