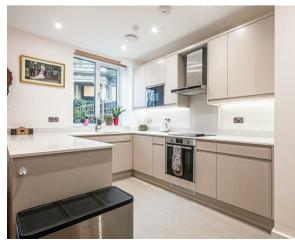

## Description

This gorgeous, ground floor 'Garden Apartment' occupies a superb position, on the fringe of Broomhill, on this smart development that was recently constructed by PJ Livesey. The property has a beautifully styled and well presented layout that includes a fabulous, open plan living kitchen that overlooks and accesses the private, south facing garden. There are modern fixtures and fittings in all the right places, including elegant Quartz work surfaces in the kitchen and quality sanitaryware in both bathrooms. The property is tucked away on this well regarded development, away from the hustle and bustle of Broomhill yet convenient to access the excellent amenities that are found in this neighbourhood and combine to make the area such a popular place to live.

- No onward chain and an excellent EPC rating of C80 helping to reduce costly utility bills.
- Ground floor apartment with private, south facing garden,
- Two double bedrooms.
- Large, open plan living kitchen with defined seating and dining areas, all overlooking the lovely sunny garden.
- Modern fitted kitchen with Quartz working surfaces that extend to a breakfast bar peninsular.
- Allocated off road parking.
- Two luxurious bathrooms with elegant tiling framing the modern sanitary ware (one ensuite).
- 999 year lease from 2023 (annual ground rent presumed to be included in the service charge).
- Predicted annual service charge of £1807.20 (once PJ Livesey have signed off on the site).
- Communal entrance hall and private reception hall with storage cupboareds.