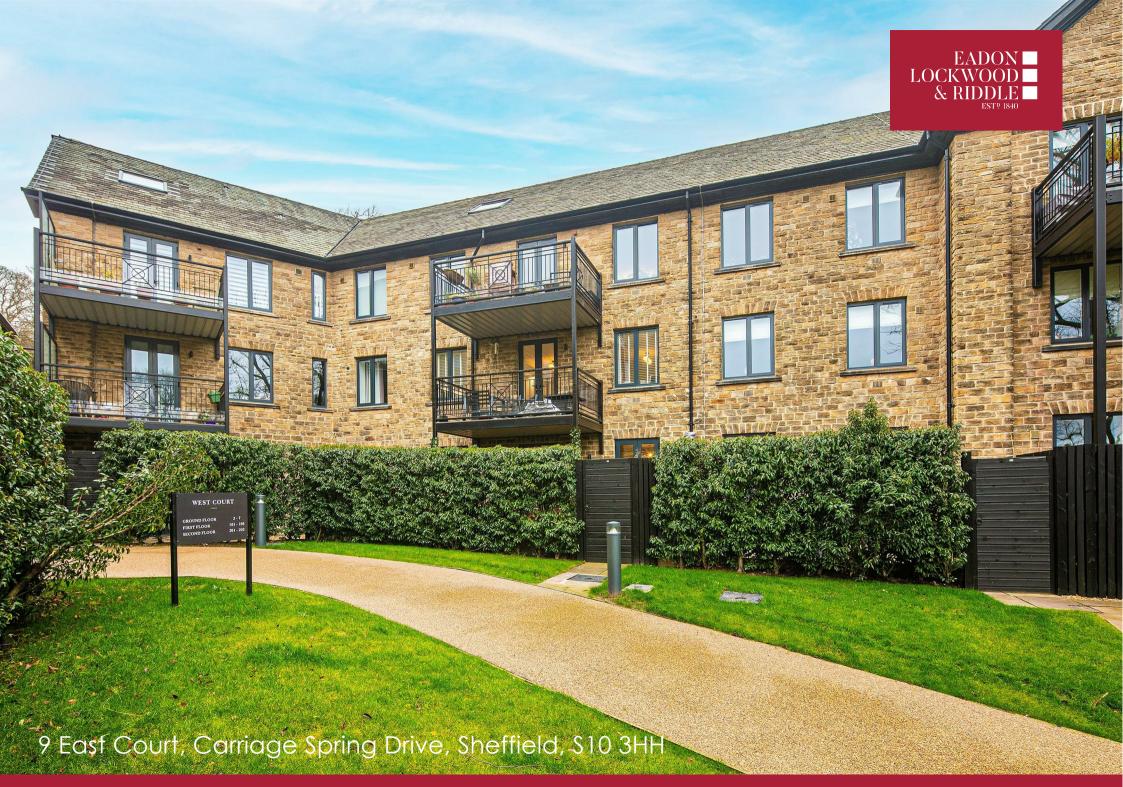

# 9 East Court, Carriage Spring Drive

Sheffield, S10 3HH

## Description

This gorgeous, ground floor 'Garden Apartment' occupies a superb position, on the fringe of Broomhill, on this smart development that was recently constructed by PJ Livesey. The property has a beautifully styled and well presented layout that includes a fabulous, open plan living kitchen that overlooks and accesses the private, south facing garden. There are modern fixtures and fittings in all the right places, including elegant Quartz work surfaces in the kitchen and quality sanitaryware in both bathrooms. The property is tucked away on this well regarded development, away from the hustle and bustle of Broomhill yet convenient to access the excellent amenities that are found in this neighbourhood and combine to make the area such a popular place to live.

- No onward chain and an excellent EPC rating of C80 helping to reduce costly utility bills.
- Ground floor apartment with private, south facing garden,
- Two double bedrooms.
- Large, open plan living kitchen with defined seating and dining areas, all overlooking the lovely sunny garden.
- Modern fitted kitchen with Quartz working surfaces that extend to a breakfast bar peninsular.
- Allocated off road parking.
- Two luxurious bathrooms with elegant tiling framing the modern sanitary ware (one ensuite).
- 999 year lease from 2023 (annual ground rent presumed to be included in the service charge).
- Predicted annual service charge of £1807.20 (once PJ Livesey have signed off on the site).
- Communal entrance hall and private reception hall with storage cupboareds.