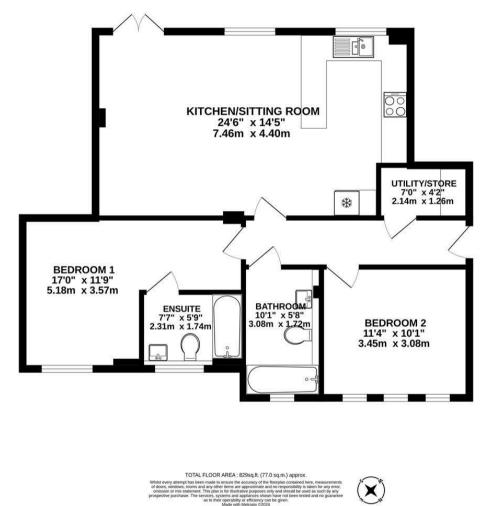

## Description

This gorgeous, ground floor 'Garden Apartment' occupies a superb position, on the fringe of Broomhill, on this smart development that was recently constructed by PJ Livesey. The property has a beautifully styled and well presented layout that includes a fabulous, open plan living kitchen that overlooks and accesses the private, south facing garden. There are modern fixtures and fittings in all the right places, including elegant Quartz work surfaces in the kitchen and quality sanitaryware in both bathrooms. The property is tucked away on this well regarded development, away from the hustle and bustle of Broomhill yet convenient to access the excellent amenities that are found in this neighbourhood and combine to make the area such a popular place to live.

- No onward chain and an excellent EPC rating of C80 helping to reduce costly utility bills.
- Ground floor apartment with private, south facing garden,
- Two double bedrooms.
- Large, open plan living kitchen with defined seating and dining areas, all overlooking the lovely sunny garden.
- Modern fitted kitchen with Quartz working surfaces that extend to a breakfast bar peninsular.
- Allocated off road parking.
- Two luxurious bathrooms with elegant tiling framing the modern sanitary ware (one ensuite).
- 999 year lease from 2023 (annual ground rent presumed to be included in the service charge).
- Predicted annual service charge of £1807.20 (once PJ Livesey have signed off on the site).
- Communal entrance hall and private reception hall with storage cupboareds.