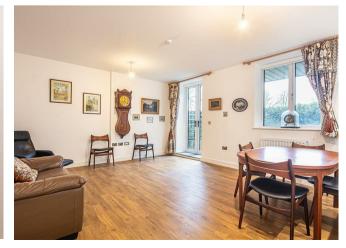

## Description

This gorgeous, ground floor 'Garden Apartment' occupies a superb position, on the fringe of Broomhill, on this smart development that was recently constructed by PJ Livesey. The property has a beautifully styled and well presented layout that includes a fabulous, open plan living kitchen that overlooks and accesses the private, south facing garden. There are modern fixtures and fittings in all the right places, including elegant Quartz work surfaces in the kitchen and quality sanitaryware in both bathrooms. The property is tucked away on this well regarded development, away from the hustle and bustle of Broomhill yet convenient to access the excellent amenities that are found in this neighbourhood and combine to make the area such a popular place to live.

- No onward chain and an excellent EPC rating of C80 helping to reduce costly utility bills.
- Ground floor apartment with private, south facing garden,
- Two double bedrooms.
- Large, open plan living kitchen with defined seating and dining areas, all overlooking the lovely sunny garden.
- Modern fitted kitchen with Quartz working surfaces that extend to a breakfast bar peninsular.
- Allocated off road parking.
- Two luxurious bathrooms with elegant tiling framing the modern sanitary ware (one ensuite).
- 999 year lease from 2023 (annual ground rent presumed to be included in the service charge).
- Predicted annual service charge of £1807.20 (once PJ Livesey have signed off on the site).
- Communal entrance hall and private reception hall with storage cupboareds.