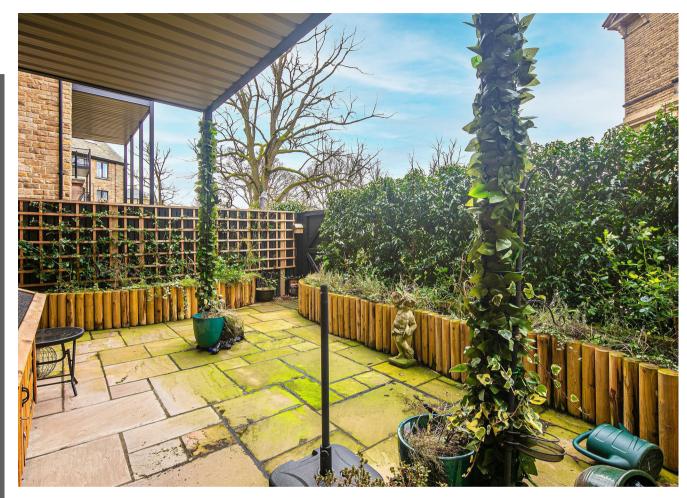

## Description

This gorgeous, ground floor 'Garden Apartment' occupies a superb position, on the fringe of Broomhill, on this smart development that was recently constructed by PJ Livesey. The property has a beautifully styled and well presented layout that includes a fabulous, open plan living kitchen that overlooks and accesses the private, south facing garden. There are modern fixtures and fittings in all the right places, including elegant Quartz work surfaces in the kitchen and quality sanitaryware in both bathrooms. The property is tucked away on this well regarded development, away from the hustle and bustle of Broomhill yet convenient to access the excellent amenities that are found in this neighbourhood and combine to make the area such a popular place to live.

- No onward chain and an excellent EPC rating of C80 helping to reduce costly utility bills.
- Ground floor apartment with private, south facing garden,
- Two double bedrooms.
- Large, open plan living kitchen with defined seating and dining areas, all overlooking the lovely sunny garden.
- Modern fitted kitchen with Quartz working surfaces that extend to a breakfast bar peninsular.
- Allocated off road parking.
- Two luxurious bathrooms with elegant tiling framing the modern sanitary ware (one ensuite).
- 999 year lease from 2023 (annual ground rent presumed to be included in the service charge).
- Predicted annual service charge of £1807.20 (once PJ Livesey have signed off on the site).
- Communal entrance hall and private reception hall with storage cupboareds.