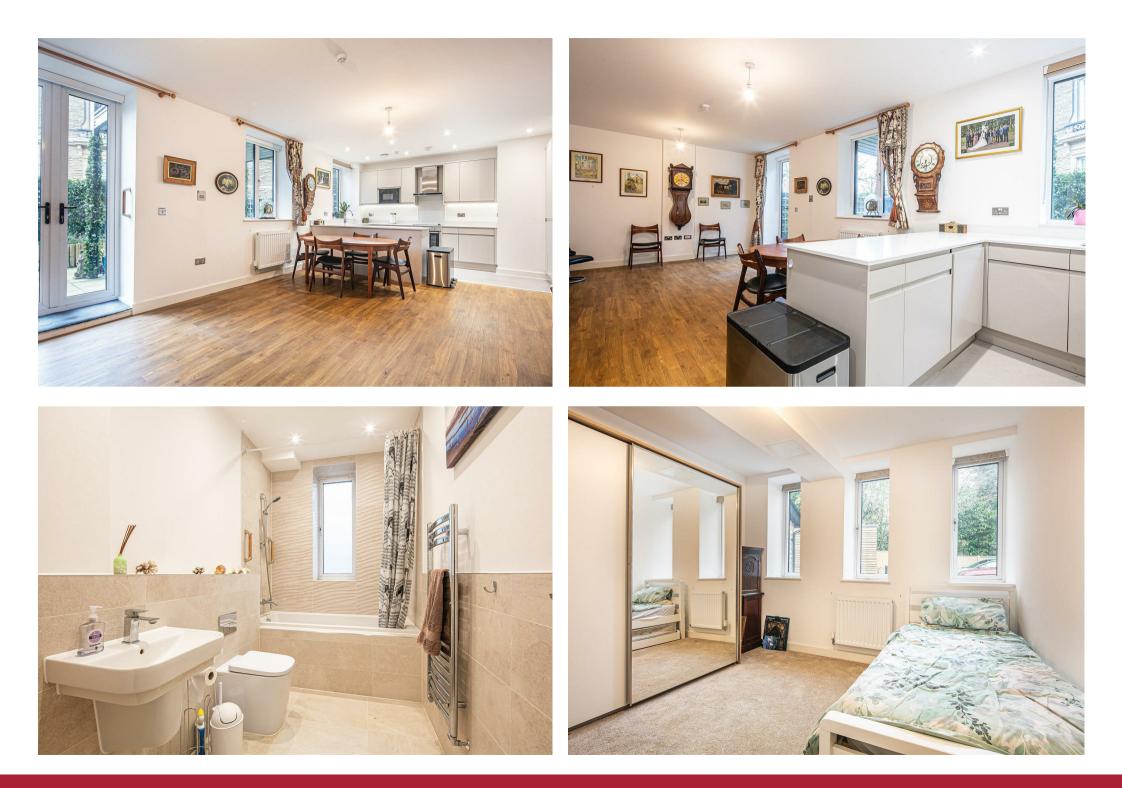

## Description

This gorgeous, ground floor 'Garden Apartment' occupies a superb position, on the fringe of Broomhill, on this smart development that was recently constructed by PJ Livesey. The property has a beautifully styled and well presented layout that includes a fabulous, open plan living kitchen that overlooks and accesses the private, south facing garden. There are modern fixtures and fittings in all the right places, including elegant Quartz work surfaces in the kitchen and quality sanitaryware in both bathrooms. The property is tucked away on this well regarded development, away from the hustle and bustle of Broomhill yet convenient to access the excellent amenities that are found in this neighbourhood and combine to make the area such a popular place to live.

- No onward chain and an excellent EPC rating of C80 helping to reduce costly utility bills.
- Ground floor apartment with private, south facing garden,
- Two double bedrooms.
- Large, open plan living kitchen with defined seating and dining areas, all overlooking the lovely sunny garden.
- Modern fitted kitchen with Quartz working surfaces that extend to a breakfast bar peninsular.
- Allocated off road parking.
- Two luxurious bathrooms with elegant tiling framing the modern sanitary ware (one ensuite).
- 999 year lease from 2023 (annual ground rent presumed to be included in the service charge).
- Predicted annual service charge of £1807.20 (once PJ Livesey have signed off on the site).
- Communal entrance hall and private reception hall with storage cupboareds.