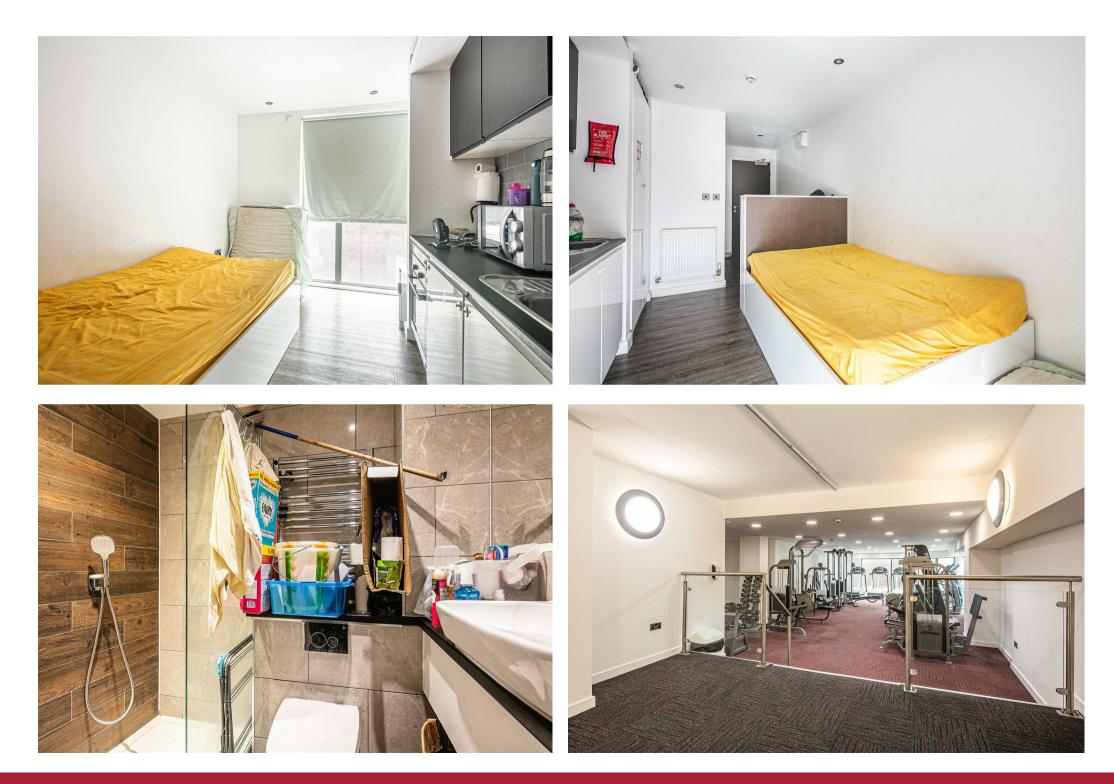

## Description

A stylish studio apartment that forms part of this modern development that was constructed in 2016. These studios will appeal to a broad range of buyer including the investor market who will be encouraged by the great yields they can get from buying at £50,000 and renting back out for approx £750 pcm. The location is ideal for people who work in the city centre, everything can be found close by, within a short walk with the lower, cosmopolitan part of Ecclesall Road being accessed just over the ring road. The property is located just down the road from Devonshire Green which is a fabulous place in the warmer months of the year and hosts some of the events during the Tramlines Festival. This super development includes residents laundry facilities and a good gymnasium and this property is available with no onward chain.

- Studio apartment.
- No onward chain.
- Superb rental returns of approx £750 pcm.
- 186 years left on the lease (ground rents and service charges to be confirmed)
- Council Tax Band A.
- Modern fixtures and fittings in all the right places.
- Residents Gymnasium with modern equipment.
- Residents laundry room.
- Superb location in the city centre, close to the universities and hospitals.