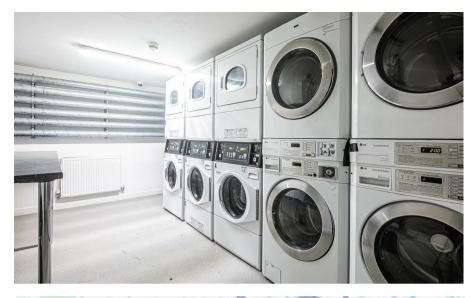

Second Floor Approx. 15.6 sq. metres (167.9 sq. feet)

Total area: approx. 15.6 sq. metres (167.9 sq. feet)