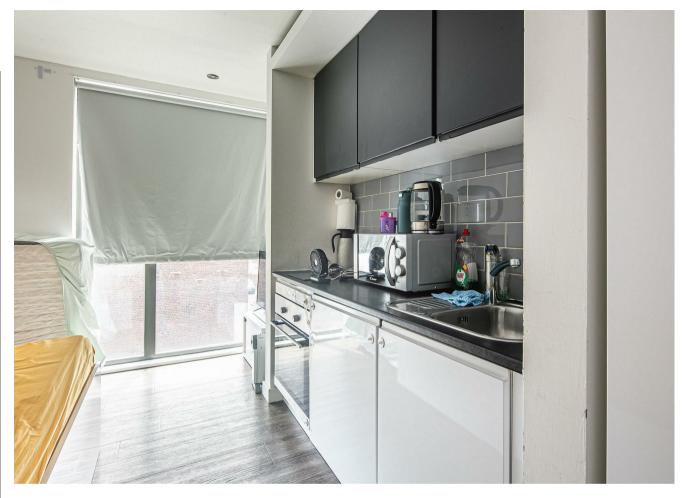

## Description

A stylish studio apartment that forms part of this modern development that was constructed in 2016. These studios will appeal to a broad range of buyer including the investor market who will be encouraged by the great yields they can get from buying at £50,000 and renting back out for approx £750 pcm. The location is ideal for people who work in the city centre, everything can be found close by, within a short walk with the lower, cosmopolitan part of Ecclesall Road being accessed just over the ring road. The property is located just down the road from Devonshire Green which is a fabulous place in the warmer months of the year and hosts some of the events during the Tramlines Festival. This super development includes residents laundry facilities and a good gymnasium and this property is available with no onward chain.

- Studio apartment.
- No onward chain.
- Superb rental returns of approx £750 pcm.
- 186 years left on the lease (ground rents and service charges to be confirmed)
- Council Tax Band A.
- Modern fixtures and fittings in all the right places.
- Residents Gymnasium with modern equipment.
- Residents laundry room.
- Superb location in the city centre, close to the universities and hospitals.

Second Floor Approx. 15.6 sq. metres (167.9 sq. feet)

Total area: approx. 15.6 sq. metres (167.9 sq. feet)