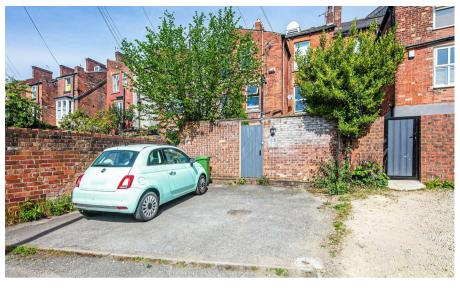

# Description

A superb investment property that could also be remodelled to suit owner occupiers. The property brings in an impressive £37,300 combined rent per annum and due to its excellent, central location, close to the hospitals and universities it always attracts tenants and is easy to relet. Due to the size of the property, the position close to first class schooling and the fact it has off road parking at the rear, accessible from Paxton Lane, it could also appeal to home owners who wish to renovate to suit their individual requirements. With modern UPVC double glazing throughout and gas central heating via two combination boilers. Currently let until 29th June 2026 and being article 4 compliant for the next owners to continue with letting if required.

- £37,300 per annum returns (£28,000 from the HMO and £9300 from the garden flat).
- Five bedrooms in the HMO with separate lounge area, kitchen and two shower rooms.
- Spacious, one bed garden apartment with separate occasional room/study, kitchen, shower room, W.C, lounge area, garden and driveway.
- Off road parking.
- Great location close to the main city hospitals and universities.
- Easy access for tenants to the social scene found in both Broomhill and town.
- No onward chain.
- UPVC double glazing and two separate gas central heating systems via independent combination boiler.
- Council Tax Bands E (433) and D (433A).
- EPC rating Number 433A D68 and Number 433 E49