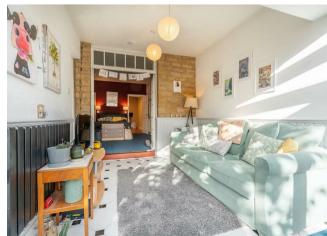

# Description

A superb investment property that could also be remodelled to suit owner occupiers. The property brings in an impressive £37,300 combined rent per annum and due to its excellent, central location, close to the hospitals and universities it always attracts tenants and is easy to relet. Due to the size of the property, the position close to first class schooling and the fact it has off road parking at the rear, accessible from Paxton Lane, it could also appeal to home owners who wish to renovate to suit their individual requirements. With modern UPVC double glazing throughout and gas central heating via two combination boilers. Currently let until 29th June 2026 and being article 4 compliant for the next owners to continue with letting if required.

- £37,300 per annum returns (£28,000 from the HMO and £9300 from the garden flat).
- Five bedrooms in the HMO with separate lounge area, kitchen and two shower rooms.
- Spacious, one bed garden apartment with separate occasional room/study, kitchen, shower room, W.C, lounge area, garden and driveway.
- Off road parking.
- Great location close to the main city hospitals and universities.
- Easy access for tenants to the social scene found in both Broomhill and town.
- No onward chain.
- UPVC double glazing and two separate gas central heating systems via independent combination boiler.
- Council Tax Bands E (433) and D (433A).
- EPC rating Number 433A D68 and Number 433 E49