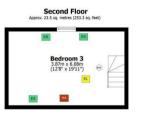

- £37,300 per annum returns (£28,000 from the HMO and £9300 from the garden flat).
- Five bedrooms in the HMO with separate lounge area, kitchen and two shower rooms.
- Spacious, one bed garden apartment with separate occasional room/study, kitchen, shower room, W.C, lounge area, garden and driveway.
- Off road parking.
- Great location close to the main city hospitals and universities.
- Easy access for tenants to the social scene found in both Broomhill and town.
- No onward chain.
- UPVC double glazing and two separate gas central heating systems via independent combination boiler.
- Council Tax Bands E (433) and D (433A).
- EPC rating Number 433A D68 and Number 433 E49