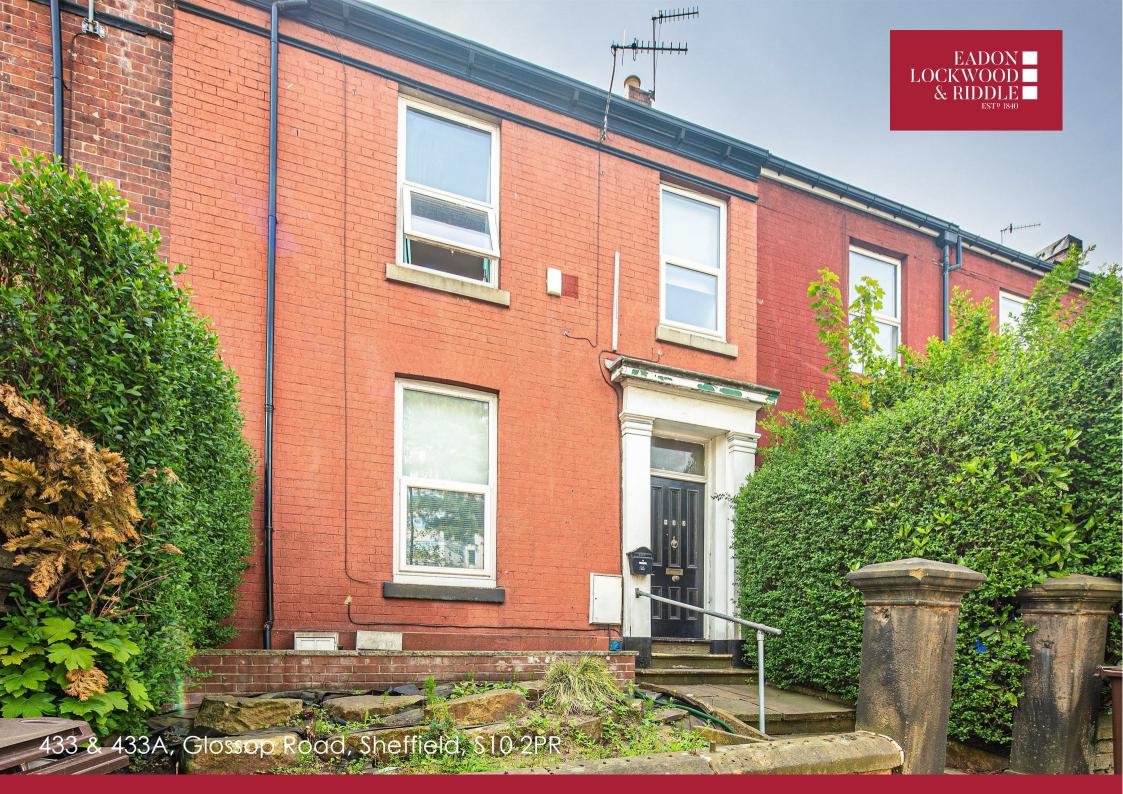

# 433 & 433A, Glossop Road

Sheffield, S10 2PR

# Description

A superb investment property that could also be remodelled to suit owner occupiers. The property brings in an impressive £37,300 combined rent per annum and due to its excellent, central location, close to the hospitals and universities it always attracts tenants and is easy to relet. Due to the size of the property, the position close to first class schooling and the fact it has off road parking at the rear, accessible from Paxton Lane, it could also appeal to home owners who wish to renovate to suit their individual requirements. With modern UPVC double glazing throughout and gas central heating via two combination boilers. Currently let until 29th June 2026 and being article 4 compliant for the next owners to continue with letting if required.