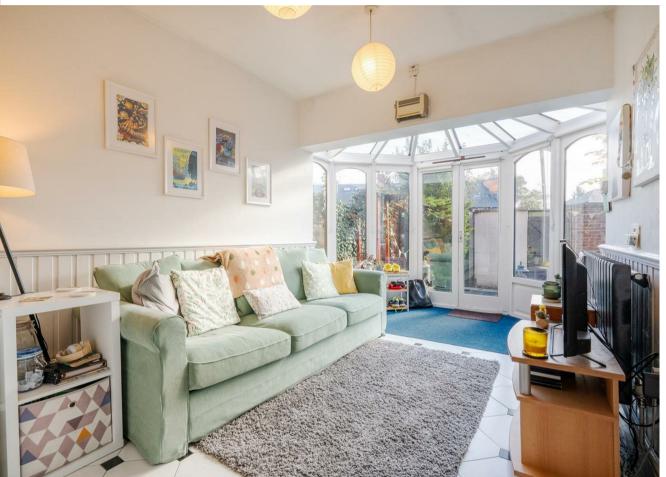

# Description

A superb investment property that could also be remodelled to suit owner occupiers. The property brings in an impressive £37,300 combined rent per annum and due to its excellent, central location, close to the hospitals and universities it always attracts tenants and is easy to relet. Due to the size of the property, the position close to first class schooling and the fact it has off road parking at the rear, accessible from Paxton Lane, it could also appeal to home owners who wish to renovate to suit their individual requirements. With modern UPVC double glazing throughout and gas central heating via two combination boilers. Currently let until 29th June 2026 and being article 4 compliant for the next owners to continue with letting if required.

- £37,300 per annum returns (£28,000 from the HMO and £9300 from the garden flat).
- Five bedrooms in the HMO with separate lounge area, kitchen and two shower rooms.
- Spacious, one bed garden apartment with separate occasional room/study, kitchen, shower room, W.C, lounge area, garden and driveway.
- Off road parking.
- Great location close to the main city hospitals and universities.
- Easy access for tenants to the social scene found in both Broomhill and town.
- No onward chain.
- UPVC double glazing and two separate gas central heating systems via independent combination boiler.
- Council Tax Bands E (433) and D (433A).
- EPC rating Number 433A D68 and Number 433 E49