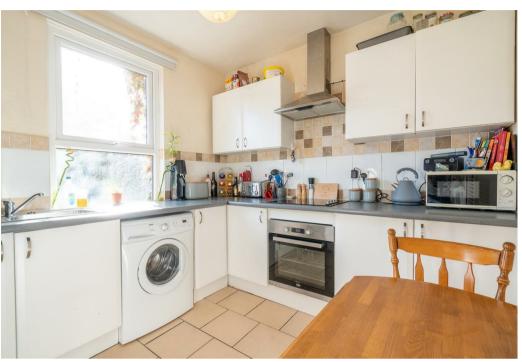

# Description

A superb investment property that could also be remodelled to suit owner occupiers. The property brings in an impressive £37,300 combined rent per annum and due to its excellent, central location, close to the hospitals and universities it always attracts tenants and is easy to relet. Due to the size of the property, the position close to first class schooling and the fact it has off road parking at the rear, accessible from Paxton Lane, it could also appeal to home owners who wish to renovate to suit their individual requirements. With modern UPVC double glazing throughout and gas central heating via two combination boilers. Currently let until 29th June 2026 and being article 4 compliant for the next owners to continue with letting if required.

- £37,300 per annum returns (£28,000 from the HMO and £9300 from the garden flat).
- Five bedrooms in the HMO with separate lounge area, kitchen and two shower rooms.
- Spacious, one bed garden apartment with separate occasional room/study, kitchen, shower room, W.C, lounge area, garden and driveway.
- Off road parking.
- Great location close to the main city hospitals and universities.
- Easy access for tenants to the social scene found in both Broomhill and town.
- No onward chain.
- UPVC double glazing and two separate gas central heating systems via independent combination boiler.
- Council Tax Bands E (433) and D (433A).
- EPC rating Number 433A D68 and Number 433 E49