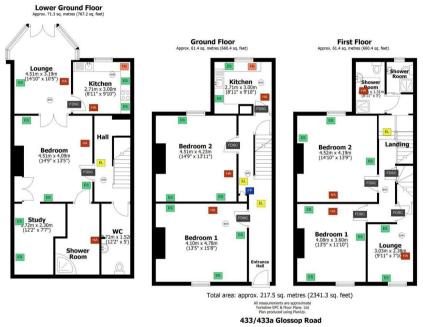

- £37,300 per annum returns (£28,000 from the HMO and £9300 from the garden flat).
- Five bedrooms in the HMO with separate lounge area, kitchen and two shower rooms.
- Spacious, one bed garden apartment with separate occasional room/study, kitchen, shower room, W.C, lounge area, garden and driveway.
- Off road parking.
- Great location close to the main city hospitals and universities.
- Easy access for tenants to the social scene found in both Broomhill and town.
- No onward chain.
- UPVC double glazing and two separate gas central heating systems via independent combination boiler.
- Council Tax Bands E (433) and D (433A).
- EPC rating Number 433A D68 and Number 433 E49