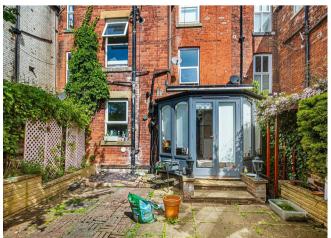

# Description

A superb investment property that could also be remodelled to suit owner occupiers. The property brings in an impressive £37,300 combined rent per annum and due to its excellent, central location, close to the hospitals and universities it always attracts tenants and is easy to relet. Due to the size of the property, the position close to first class schooling and the fact it has off road parking at the rear, accessible from Paxton Lane, it could also appeal to home owners who wish to renovate to suit their individual requirements. With modern UPVC double glazing throughout and gas central heating via two combination boilers. Currently let until 29th June 2026 and being article 4 compliant for the next owners to continue with letting if required.

- £37,300 per annum returns (£28,000 from the HMO and £9300 from the garden flat).
- Five bedrooms in the HMO with separate lounge area, kitchen and two shower rooms.
- Spacious, one bed garden apartment with separate occasional room/study, kitchen, shower room, W.C, lounge area, garden and driveway.
- Off road parking.
- Great location close to the main city hospitals and universities.
- Easy access for tenants to the social scene found in both Broomhill and town.
- No onward chain.
- UPVC double glazing and two separate gas central heating systems via independent combination boiler.
- Council Tax Bands E (433) and D (433A).
- EPC rating Number 433A D68 and Number 433 E49