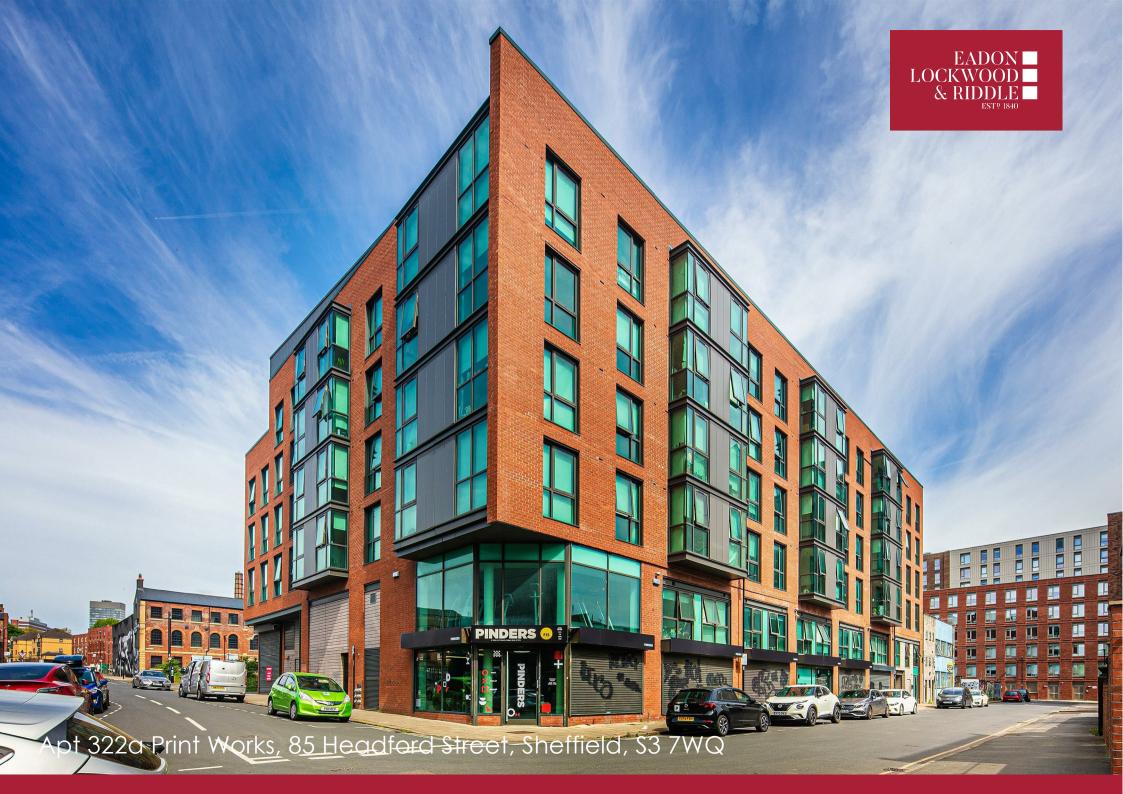

Apt 322a Print Works, 85 Headford Street

# Sheffield, S3 7WQ

### Description

A stylish studio apartment that forms part of this modern development that was constructed in 2016. These studios will appeal to a broad range of buyer including the investor market who will be encouraged by the great yields they can get from buying at £50,000 and renting back out for approx £750 pcm. The location is ideal for people who work in the city centre, everything can be found close by, within a short walk with the lower, cosmopolitan part of Ecclesall Road being accessed just over the ring road. The property is located just down the road from Devonshire Green which is a fabulous place in the warmer months of the year and hosts some of the events during the Tramlines Festival. This super development includes residents laundry facilities and a good gymnasium and this property is available with no onward chain.