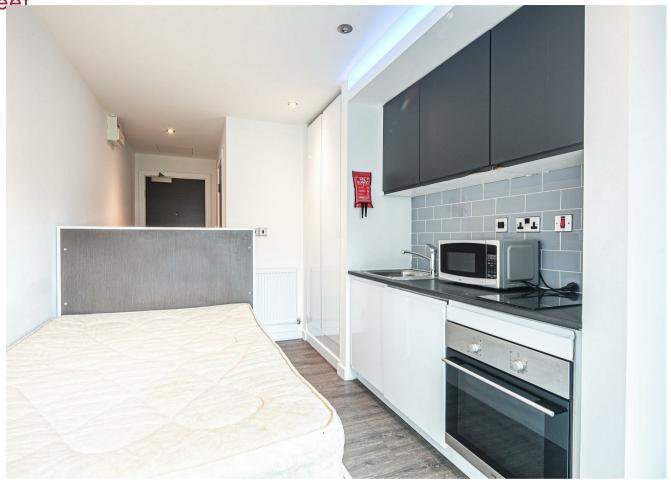

### Description

A stylish studio apartment that forms part of this modern development that was constructed in 2016. These studios will appeal to a broad range of buyer including the investor market who will be encouraged by the great yields they can get from buying at £50,000 and renting back out for approx £750 pcm. The location is ideal for people who work in the city centre, everything can be found close by, within a short walk with the lower, cosmopolitan part of Ecclesall Road being accessed just over the ring road. The property is located just down the road from Devonshire Green which is a fabulous place in the warmer months of the year and hosts some of the events during the Tramlines Festival. This super development includes residents laundry facilities and a good gymnasium and this property is available with no onward chain.

- Studio apartment.
- No onward chain.
- Superb rental returns of approx £750 pcm.
- 186 years left on the lease (ground rents and service charges to be confirmed)
- Council Tax Band A.
- Modern fixtures and fittings in all the right places.
- Residents Gymnasium with modern equipment.
- Residents laundry room.
- Superb location in the city centre, close to the universities and hospitals.
- Excellent EPC rating of C78.

## **Third Floor**

Approx. 15.6 sq. metres (167.9 sq. feet)

Total area: approx. 15.6 sq. metres (167.9 sq. feet)