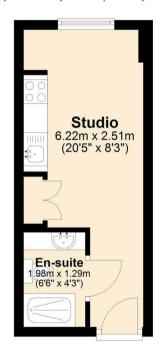

## **Third Floor**

Approx. 15.6 sq. metres (167.9 sq. feet)

Total area: approx. 15.6 sq. metres (167.9 sq. feet)