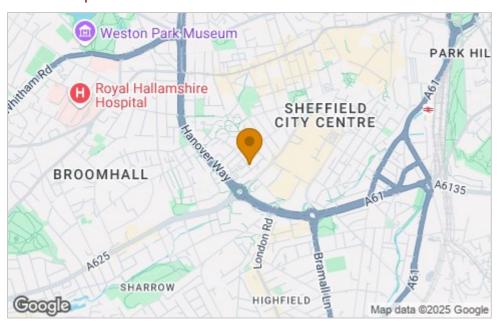

, ideal for a first time buyer or, with its attractive rental income of circa £750 pcm to the investor market alike. NO ONWARD CHAIN AND A MOTIVATED SELLER WHO HAS TWO OTHER PROPERTIES FOR SALE ON THIS SITE IF MORE UNITS ARE REQUIRED.

- Studio apartment.
- Superb rental returns of approx £750 pcm.
- Council Tax Band A.
- Residents Gymnasium with modern
- Superb location in the city centre, close to the universities and hospitals.
- No onward chain.
- 186 years left on the lease (ground rents and service charges to be confirmed)
- Modern fixtures and fittings in all the right places.
- Residents laundry room.
- Excellent EPC rating of C77.







#### Floor Plan

## Fourth Floor

Approx. 15.6 sq. metres (167.9 sq. feet)



Total area: approx. 15.6 sq. metres (167.9 sq. feet)

## Area Map



#### Viewing

Please contact our ELR Banner Cross Office on 0114 268 3388 if you wish to arrange a viewing appointment for this property or require further information.

## **Energy Efficiency Graph**



These particulars, whilst believed to be accurate are set out as a general outline only for guidance and do not constitute any part of an offer or contract. Intending purchasers should not rely on them as statements of representation of fact, but must satisfy themselves by inspection or otherwise as to their accuracy. No person in this firms employment has the authority to make or give any representation or warranty in respect of the property.