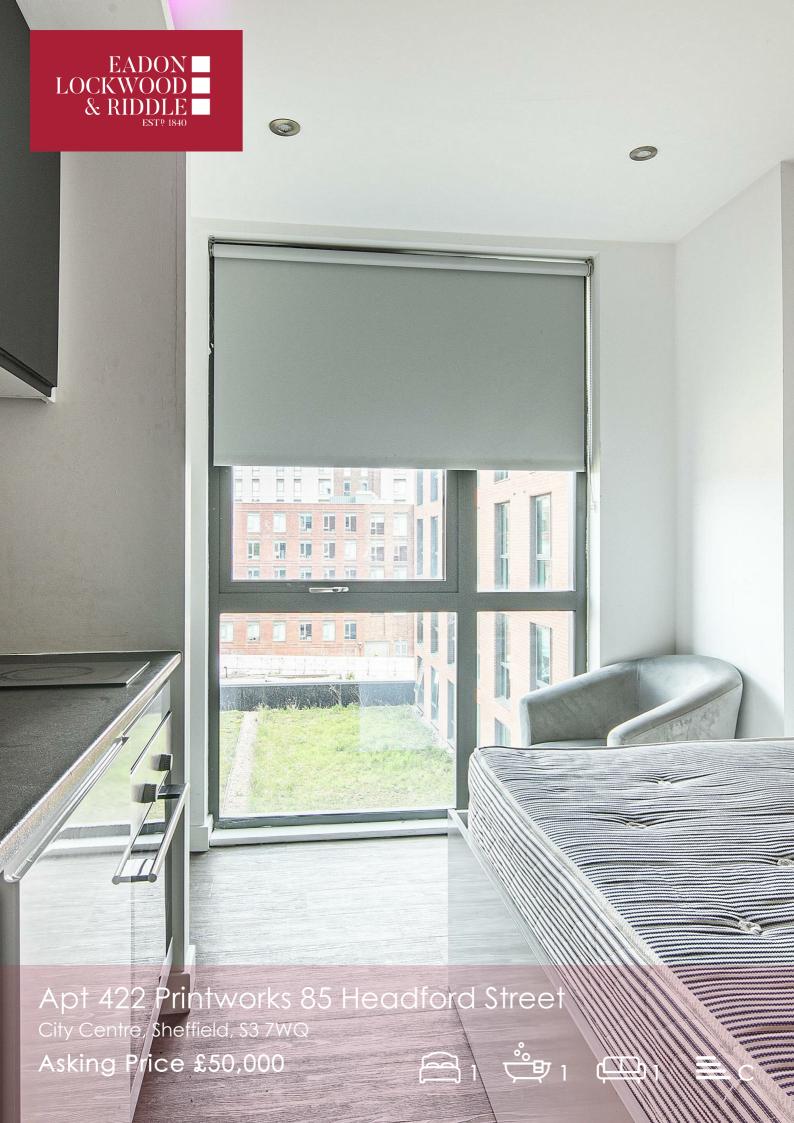

# Apt 422 Printworks 85 Headford Street

## Description

Forming part of this modern development, on the fringe of the city centre and the fashionable, lower part of Ecclesall Road, close to both universities and the main city hospitals. This smart studio features contemporary fixtures and fittings in all the right places and will be perfect as an alternative to the usual student accommodation, ideal for a first time buyer or, with its attractive rental income of circa £750 pcm to the investor market alike. NO ONWARD CHAIN AND A MOTIVATED SELLER WHO HAS TWO OTHER PROPERTIES FOR SALE ON THIS SITE IF MORE UNITS ARE REQUIRED.

- Studio apartment.
- Superb rental returns of approx £750 pcm.
- Council Tax Band A.
- Residents Gymnasium with modern
- Superb location in the city centre, close to the universities and hospitals.
- No onward chain.
- 186 years left on the lease (ground rents and service charges to be confirmed)
- Modern fixtures and fittings in all the right places.
- Residents laundry room.
- Excellent EPC rating of C77.