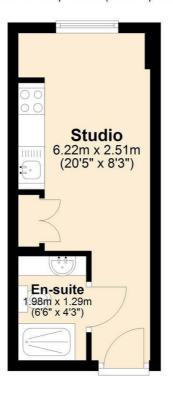

#### Floor Plan

## Fourth Floor

Approx. 15.6 sq. metres (167.9 sq. feet)

Total area: approx. 15.6 sq. metres (167.9 sq. feet)