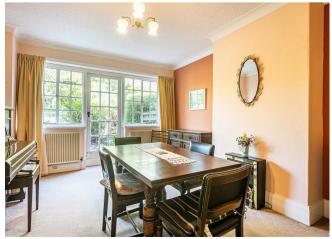

- Five bedrooms including four good doubles.
- Two bath/shower rooms.
- Large sitting room with bay window.
- Dining room with door opening onto the rear garden.
- Breakfast kitchen.
- Wide and welcoming reception hall with separate cloakroom and W.C.
- Off road parking and a double, tandem garage.
- Stunning gardens featuring mature cherry trees and a large expanse of lawn to the rear.
- 800 year lease from 1933 at an annual ground rent of £16.
- Council Tax Band F, UPVC double glazing and EPC rating D63.