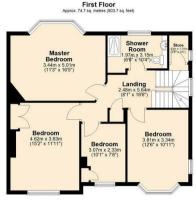

- Five bedrooms including four good doubles.
- Two bath/shower rooms.
- Large sitting room with bay window.
- Dining room with door opening onto the rear garden.
- Breakfast kitchen.
- Wide and welcoming reception hall with separate cloakroom and W.C.
- Off road parking and a double, tandem garage.
- Stunning gardens featuring mature cherry trees and a large expanse of lawn to the rear.
- 800 year lease from 1933 at an annual ground rent of £16.
- Council Tax Band F, UPVC double glazing and EPC rating D63.