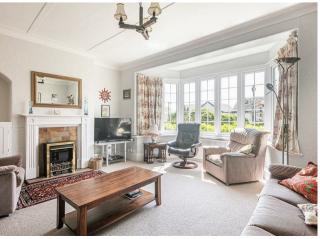

- Five bedrooms including four good doubles.
- Two bath/shower rooms.
- Large sitting room with bay window.
- Dining room with door opening onto the rear garden.
- Breakfast kitchen.
- Wide and welcoming reception hall with separate cloakroom and W.C.
- Off road parking and a double, tandem garage.
- Stunning gardens featuring mature cherry trees and a large expanse of lawn to the rear.
- 800 year lease from 1933 at an annual ground rent of £16.
- Council Tax Band F, UPVC double glazing and EPC rating D63.