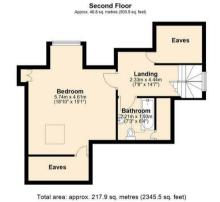

- Five bedrooms including four good doubles.
- Two bath/shower rooms.
- Large sitting room with bay window.
- Dining room with door opening onto the rear garden.
- Breakfast kitchen.
- Wide and welcoming reception hall with separate cloakroom and W.C.
- Off road parking and a double, tandem garage.
- Stunning gardens featuring mature cherry trees and a large expanse of lawn to the rear.
- 800 year lease from 1933 at an annual ground rent of £16.
- Council Tax Band F, UPVC double glazing and EPC rating D63.