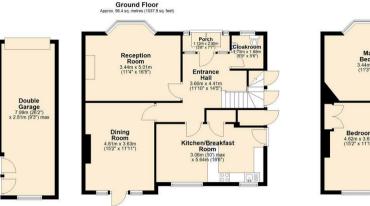

- Five bedrooms including four good doubles.
- Two bath/shower rooms.
- Large sitting room with bay window.
- Dining room with door opening onto the rear garden.
- Breakfast kitchen.
- Wide and welcoming reception hall with separate cloakroom and W.C.
- Off road parking and a double, tandem garage.
- Stunning gardens featuring mature cherry trees and a large expanse of lawn to the rear.
- 800 year lease from 1933 at an annual ground rent of £16.
- Council Tax Band F, UPVC double glazing and EPC rating D63.