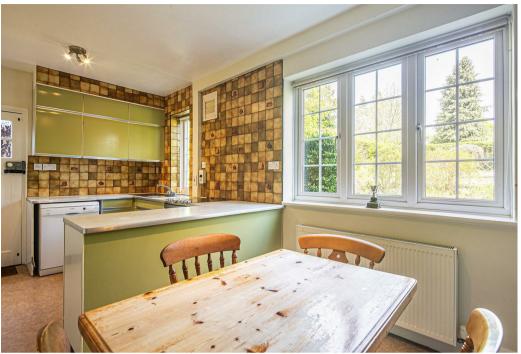

- Five bedrooms including four good doubles.
- Two bath/shower rooms.
- Large sitting room with bay window.
- Dining room with door opening onto the rear garden.
- Breakfast kitchen.
- Wide and welcoming reception hall with separate cloakroom and W.C.
- Off road parking and a double, tandem garage.
- Stunning gardens featuring mature cherry trees and a large expanse of lawn to the rear.
- 800 year lease from 1933 at an annual ground rent of £16.
- Council Tax Band F, UPVC double glazing and EPC rating D63.