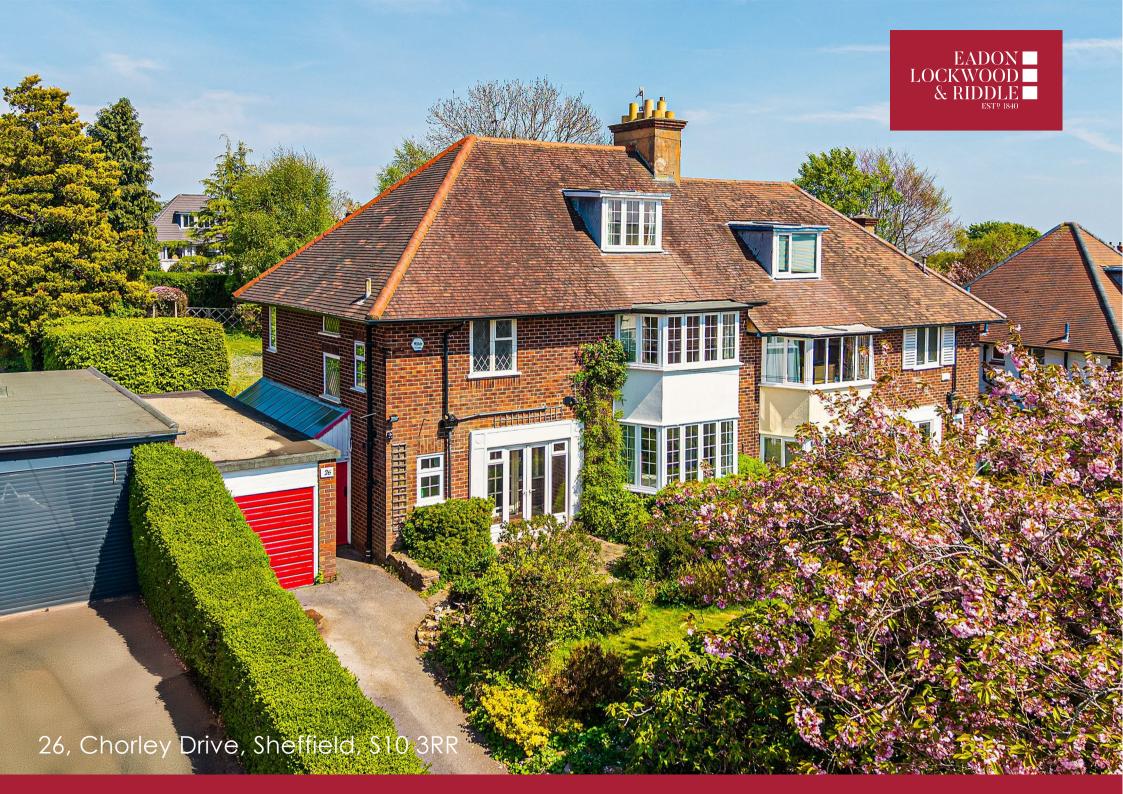

# 26, Chorley Drive

Sheffield, S10 3RR

# Description

A really spacious 1930's semi detached that is situated on a generous plot which includes mature gardens to both the front and rear. The property offers an excellent range of accommodation over three floors, perfect for the family market and with plenty of space for home offices if required. The location is also very appealing, close to Fulwood Village local shops and bus services on Fulwood Road alongside highly regarded local schools and a number of sports facilities. Hallam Tennis Club. Football Ground. Cricket Pitch and Golf Club are all situated in the vicinity and the natural beauty of The Mayfield Valley, visible from the front elevation, is always on hand to explore in your downtime. Although requiring a general scheme of re-personalisation, this lovely home does have mainly UPVC double glazing and a modern gas central heating system and provides the next owner with huge potential to redevelop to suit their own requirements (subject to regs).

- Five bedrooms including four good doubles.
- Two bath/shower rooms.
- Large sitting room with bay window.
- Dining room with door opening onto the rear garden.
- Breakfast kitchen.
- Wide and welcoming reception hall with separate cloakroom and W.C.
- Off road parking and a double, tandem garage.
- Stunning gardens featuring mature cherry trees and a large expanse of lawn to the rear.
- 800 year lease from 1933 at an annual ground rent of £16.
- Council Tax Band F, UPVC double glazing and EPC rating D63.