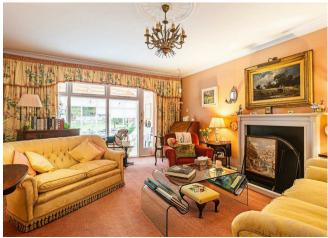

- Three/four bedrooms including a large principal bedroom on the ground floor.
- Large through lounge with access to the conservatory, overlooking the gardens.
- Study and snug offering versatility and extra bedroom space if required.
- Breakfast kitchen.
- Two bath/shower rooms (one on the ground floor).
- Three storage rooms on the first floor (one currently used as an occasional bedroom and another as an office), all providing vast potential for further development.
- Stunning gardens to both the front and rear including a greenhouse and shed.
- Off road parking leading to an integrated garage.
- Freehold, Council Tax Band F, no chain and EPC rating D66.
- Gas central heating and UPVC double glazing.