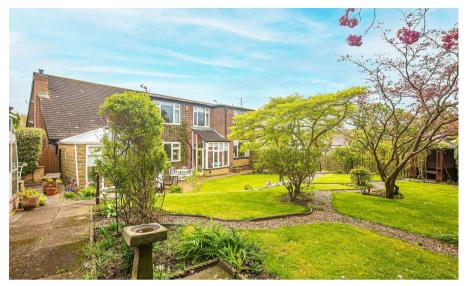

#### Description

A large detached dormer bungalow located close to first class schooling and excellent amenities in Millhouses. The property has a range of generously proportioned accommodation, encompassing 3134 square feet over two floors to include bedrooms on both the ground and first floors that will make the property stand out to downsizers and the family market who will appreciate the close proximity of first class schools and the potential to redevelop to suit their requirements. Although requiring a general scheme of modernisation the property does have double glazing alongside gas central heating and the next owners will be inheriting a quite beautiful rear garden. There is an unfinished loft space on the first floor which offers potential for further development (subject to regs) or, along with the large garage, plenty of space for storage. Millhouses is a really pleasant place to live, bordered by woodland and its lovely park on two sides and having an excellent range of local shops

- Three/four bedrooms including a large principal bedroom on the ground floor.
- Large through lounge with access to the conservatory, overlooking the gardens.
- Study and snug offering versatility and extra bedroom space if required.
- Breakfast kitchen.
- Two bath/shower rooms (one on the ground floor).
- Three storage rooms on the first floor (one currently used as an occasional bedroom and another as an office), all providing vast potential for further development.
- Stunning gardens to both the front and rear including a greenhouse and shed.
- Off road parking leading to an integrated garage.
- Freehold, Council Tax Band F, no chain and EPC rating D66.
- Gas central heating and UPVC double glazing.