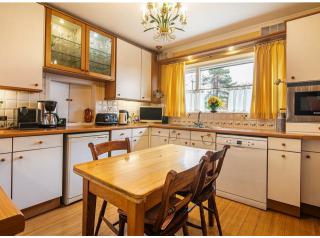

- Three/four bedrooms including a large principal bedroom on the ground floor.
- Large through lounge with access to the conservatory, overlooking the gardens.
- Study and snug offering versatility and extra bedroom space if required.
- Breakfast kitchen.
- Two bath/shower rooms (one on the ground floor).
- Three storage rooms on the first floor (one currently used as an occasional bedroom and another as an office), all providing vast potential for further development.
- Stunning gardens to both the front and rear including a greenhouse and shed.
- Off road parking leading to an integrated garage.
- Freehold, Council Tax Band F, no chain and EPC rating D66.
- Gas central heating and UPVC double glazing.