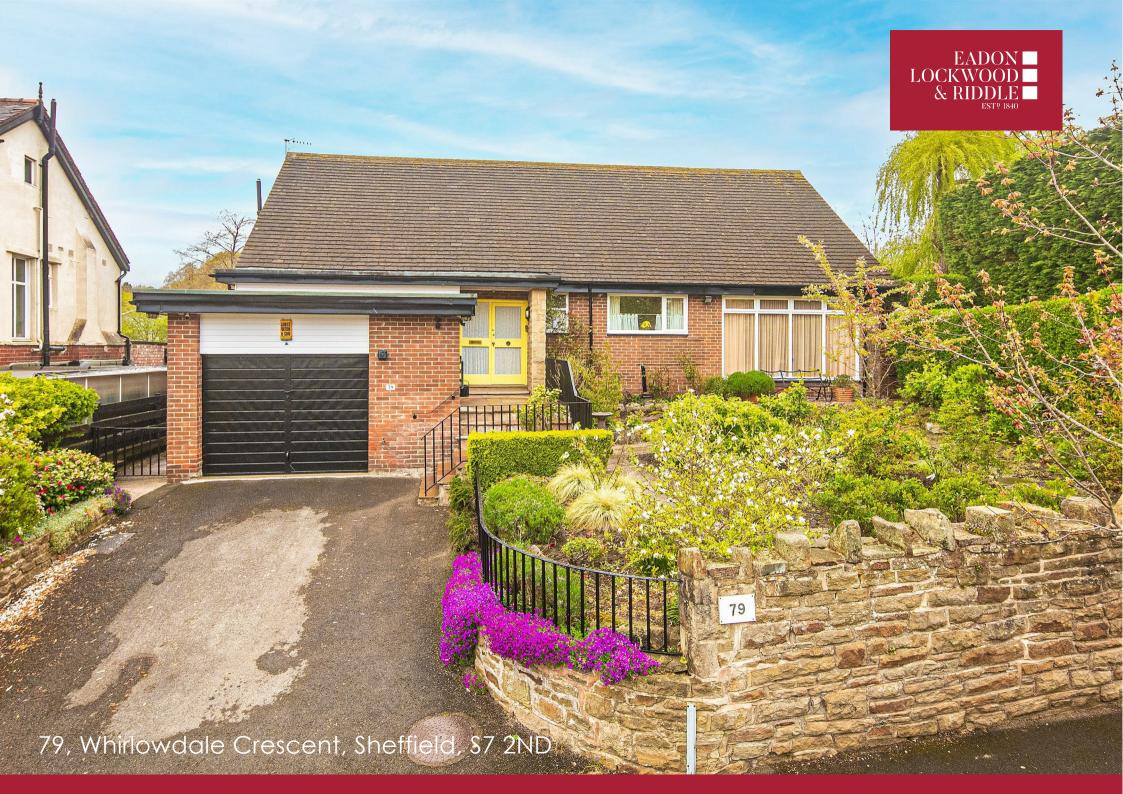

# 79, Whirlowdale Crescent

Sheffield, S7 2ND

#### Description

A large detached dormer bungalow located close to first class schooling and excellent amenities in Millhouses. The property has a range of generously proportioned accommodation, encompassing 3134 square feet over two floors to include bedrooms on both the ground and first floors that will make the property stand out to downsizers and the family market who will appreciate the close proximity of first class schools and the potential to redevelop to suit their requirements. Although requiring a general scheme of modernisation the property does have double glazing alongside gas central heating and the next owners will be inheriting a quite beautiful rear garden. There is an unfinished loft space on the first floor which offers potential for further development (subject to regs) or, along with the large garage, plenty of space for storage. Millhouses is a really pleasant place to live, bordered by woodland and its lovely park on two sides and having an excellent range of local shops