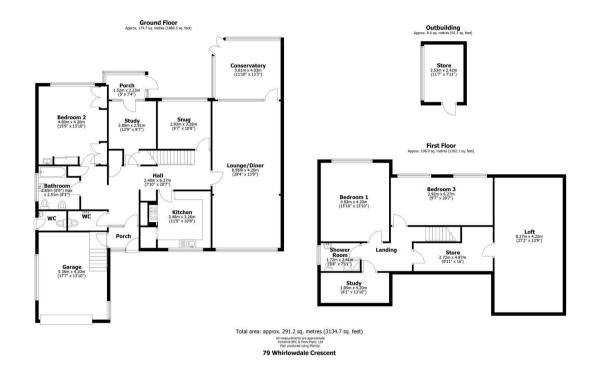

#### Description

A large detached dormer bungalow located close to first class schooling and excellent amenities in Millhouses. The property has a range of generously proportioned accommodation, encompassing 3134 square feet over two floors to include bedrooms on both the ground and first floors that will make the property stand out to downsizers and the family market who will appreciate the close proximity of first class schools and the potential to redevelop to suit their requirements. Although requiring a general scheme of modernisation the property does have double glazing alongside gas central heating and the next owners will be inheriting a quite beautiful rear garden. There is an unfinished loft space on the first floor which offers potential for further development (subject to regs) or, along with the large garage, plenty of space for storage. Millhouses is a really pleasant place to live, bordered by woodland and its lovely park on two sides and having an excellent range of local shops

- Three/four bedrooms including a large principal bedroom on the ground floor.
- Large through lounge with access to the conservatory, overlooking the gardens.
- Study and snug offering versatility and extra bedroom space if required.
- Breakfast kitchen.
- Two bath/shower rooms (one on the ground floor).
- Three storage rooms on the first floor (one currently used as an occasional bedroom and another as an office), all providing vast potential for further development.
- Stunning gardens to both the front and rear including a greenhouse and shed.
- Off road parking leading to an integrated garage.
- Freehold, Council Tax Band F, no chain and EPC rating D66.
- Gas central heating and UPVC double glazing.