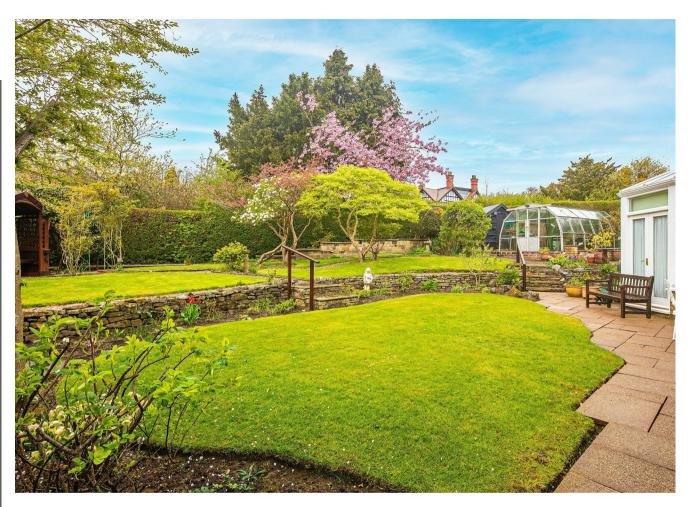

#### Description

A large detached dormer bungalow located close to first class schooling and excellent amenities in Millhouses. The property has a range of generously proportioned accommodation, encompassing 3134 square feet over two floors to include bedrooms on both the ground and first floors that will make the property stand out to downsizers and the family market who will appreciate the close proximity of first class schools and the potential to redevelop to suit their requirements. Although requiring a general scheme of modernisation the property does have double glazing alongside gas central heating and the next owners will be inheriting a quite beautiful rear garden. There is an unfinished loft space on the first floor which offers potential for further development (subject to regs) or, along with the large garage, plenty of space for storage. Millhouses is a really pleasant place to live, bordered by woodland and its lovely park on two sides and having an excellent range of local shops

- Three/four bedrooms including a large principal bedroom on the ground floor.
- Large through lounge with access to the conservatory, overlooking the gardens.
- Study and snug offering versatility and extra bedroom space if required.
- Breakfast kitchen.
- Two bath/shower rooms (one on the ground floor).
- Three storage rooms on the first floor (one currently used as an occasional bedroom and another as an office), all providing vast potential for further development.
- Stunning gardens to both the front and rear including a greenhouse and shed.
- Off road parking leading to an integrated garage.
- Freehold, Council Tax Band F, no chain and EPC rating D66.
- Gas central heating and UPVC double glazing.