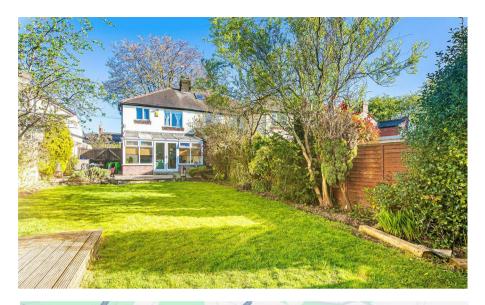

#### Description

A really well presented three bedroom semi detached property that benefits from an extended conservatory/garden room off the recently installed kitchen to make a quite superb open plan space for family life and entertaining. This splendid home has an immaculate finish, both on the inside and out and includes elegant herringbone flooring throughout the ground floor alongside modern fixtures and fittings in both the bathroom and kitchen. This stunning finish is mirrored in the garden where the south facing aspect provides plenty of sunshine on the rear of the house and a lovely place to unwind in the warmer months of the year. The location, on the edge of the pretty village of Greenhill is also an attractive feature of this home. Greenhill is a well regarded place to live with an excellent array of local amenities, the house itself is also conveniently placed for accessing the local primary school and Meadowhead Secondary. On the other side of the Meadowhead roundabout, St James's Retail Park provides more comprehensive facilities including a Marks and Spencers Food Court.

- Fabulous, open plan dining kitchen overlooking the south facing garden.
- Three bedrooms, one currently utilised as a home office.
- Sitting room with wood burning stove and bay window.
- Recently installed, Shaker style kitchen with timber work surfaces that extend to an island unit.
- Luxurious bathroom with elegant tiling framing the modern sanitary ware.
- Lovely, south facing rear garden with terrace and lawn, perfect for the summer months.
- Modern gas central heating and UPVC double glazing.
- Off road parking for two vehicles and a separate, shared driveway leading to the garden at the rear.
- Council Tax Band B and EPC rating D67.
- 800 year lease from 1933 at an annual ground rent of £21.