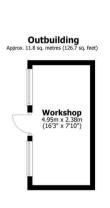

- Fabulous, open plan dining kitchen overlooking the south facing garden.
- Three bedrooms, one currently utilised as a home office.
- Sitting room with wood burning stove and bay window.
- Recently installed, Shaker style kitchen with timber work surfaces that extend to an island unit.
- Luxurious bathroom with elegant tiling framing the modern sanitary ware.
- Lovely, south facing rear garden with terrace and lawn, perfect for the summer months.
- Modern gas central heating and UPVC double glazing.
- Off road parking for two vehicles and a separate, shared driveway leading to the garden at the rear.
- Council Tax Band B and EPC rating D67.
- 800 year lease from 1933 at an annual ground rent of £21.