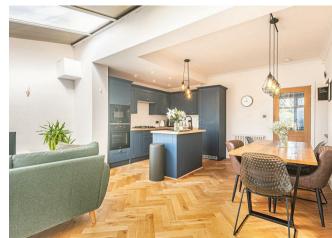

#### Description

A really well presented three bedroom semi detached property that benefits from an extended conservatory/garden room off the recently installed kitchen to make a quite superb open plan space for family life and entertaining. This splendid home has an immaculate finish, both on the inside and out and includes elegant herringbone flooring throughout the ground floor alongside modern fixtures and fittings in both the bathroom and kitchen. This stunning finish is mirrored in the garden where the south facing aspect provides plenty of sunshine on the rear of the house and a lovely place to unwind in the warmer months of the year. The location, on the edge of the pretty village of Greenhill is also an attractive feature of this home. Greenhill is a well regarded place to live with an excellent array of local amenities, the house itself is also conveniently placed for accessing the local primary school and Meadowhead Secondary. On the other side of the Meadowhead roundabout, St James's Retail Park provides more comprehensive facilities including a Marks and Spencers Food Court.

- Fabulous, open plan dining kitchen overlooking the south facing garden.
- Three bedrooms, one currently utilised as a home office.
- Sitting room with wood burning stove and bay window.
- Recently installed, Shaker style kitchen with timber work surfaces that extend to an island unit.
- Luxurious bathroom with elegant tiling framing the modern sanitary ware.
- Lovely, south facing rear garden with terrace and lawn, perfect for the summer months.
- Modern gas central heating and UPVC double glazing.
- Off road parking for two vehicles and a separate, shared driveway leading to the garden at the rear.
- Council Tax Band B and EPC rating D67.
- 800 year lease from 1933 at an annual ground rent of £21.