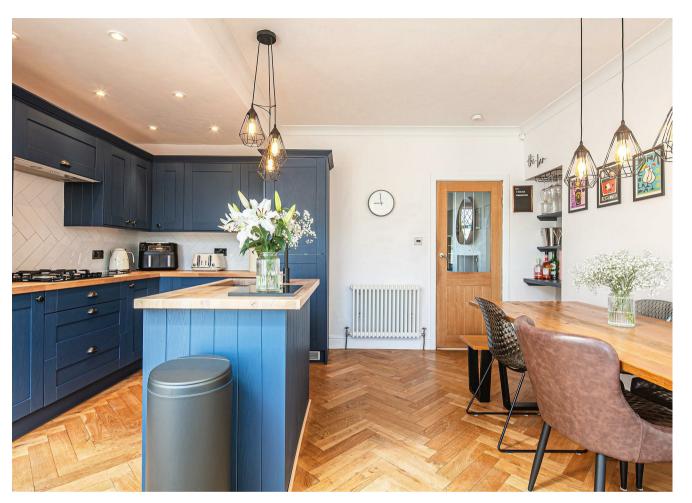

#### Description

A really well presented three bedroom semi detached property that benefits from an extended conservatory/garden room off the recently installed kitchen to make a quite superb open plan space for family life and entertaining. This splendid home has an immaculate finish, both on the inside and out and includes elegant herringbone flooring throughout the ground floor alongside modern fixtures and fittings in both the bathroom and kitchen. This stunning finish is mirrored in the garden where the south facing aspect provides plenty of sunshine on the rear of the house and a lovely place to unwind in the warmer months of the year. The location, on the edge of the pretty village of Greenhill is also an attractive feature of this home. Greenhill is a well regarded place to live with an excellent array of local amenities, the house itself is also conveniently placed for accessing the local primary school and Meadowhead Secondary. On the other side of the Meadowhead roundabout, St James's Retail Park provides more comprehensive facilities including a Marks and Spencers Food Court.

- Fabulous, open plan dining kitchen overlooking the south facing garden.
- Three bedrooms, one currently utilised as a home office.
- Sitting room with wood burning stove and bay window.
- Recently installed, Shaker style kitchen with timber work surfaces that extend to an island unit.
- Luxurious bathroom with elegant tiling framing the modern sanitary ware.
- Lovely, south facing rear garden with terrace and lawn, perfect for the summer months.
- Modern gas central heating and UPVC double glazing.
- Off road parking for two vehicles and a separate, shared driveway leading to the garden at the rear.
- Council Tax Band B and EPC rating D67.
- 800 year lease from 1933 at an annual ground rent of £21.