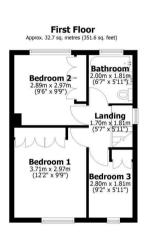

#### Description

A really well presented three bedroom semi detached property that benefits from an extended conservatory/garden room off the recently installed kitchen to make a quite superb open plan space for family life and entertaining. This splendid home has an immaculate finish, both on the inside and out and includes elegant herringbone flooring throughout the ground floor alongside modern fixtures and fittings in both the bathroom and kitchen. This stunning finish is mirrored in the garden where the south facing aspect provides plenty of sunshine on the rear of the house and a lovely place to unwind in the warmer months of the year. The location, on the edge of the pretty village of Greenhill is also an attractive feature of this home. Greenhill is a well regarded place to live with an excellent array of local amenities, the house itself is also conveniently placed for accessing the local primary school and Meadowhead Secondary. On the other side of the Meadowhead roundabout, St James's Retail Park provides more comprehensive facilities including a Marks and Spencers Food Court.

- Fabulous, open plan dining kitchen overlooking the south facing garden.
- Three bedrooms, one currently utilised as a home office.
- Sitting room with wood burning stove and bay window.
- Recently installed, Shaker style kitchen with timber work surfaces that extend to an island unit.
- Luxurious bathroom with elegant tiling framing the modern sanitary ware.
- Lovely, south facing rear garden with terrace and lawn, perfect for the summer months.
- Modern gas central heating and UPVC double glazing.
- Off road parking for two vehicles and a separate, shared driveway leading to the garden at the rear.
- Council Tax Band B and EPC rating D67.
- 800 year lease from 1933 at an annual ground rent of £21.