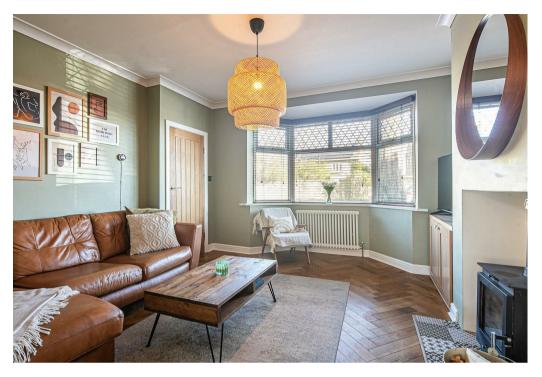

#### Description

A really well presented three bedroom semi detached property that benefits from an extended conservatory/garden room off the recently installed kitchen to make a quite superb open plan space for family life and entertaining. This splendid home has an immaculate finish, both on the inside and out and includes elegant herringbone flooring throughout the ground floor alongside modern fixtures and fittings in both the bathroom and kitchen. This stunning finish is mirrored in the garden where the south facing aspect provides plenty of sunshine on the rear of the house and a lovely place to unwind in the warmer months of the year. The location, on the edge of the pretty village of Greenhill is also an attractive feature of this home. Greenhill is a well regarded place to live with an excellent array of local amenities, the house itself is also conveniently placed for accessing the local primary school and Meadowhead Secondary. On the other side of the Meadowhead roundabout, St James's Retail Park provides more comprehensive facilities including a Marks and Spencers Food Court.

- Fabulous, open plan dining kitchen overlooking the south facing garden.
- Three bedrooms, one currently utilised as a home office.
- Sitting room with wood burning stove and bay window.
- Recently installed, Shaker style kitchen with timber work surfaces that extend to an island unit.
- Luxurious bathroom with elegant tiling framing the modern sanitary ware.
- Lovely, south facing rear garden with terrace and lawn, perfect for the summer months.
- Modern gas central heating and UPVC double glazing.
- Off road parking for two vehicles and a separate, shared driveway leading to the garden at the rear.
- Council Tax Band B and EPC rating D67.
- 800 year lease from 1933 at an annual ground rent of £21.