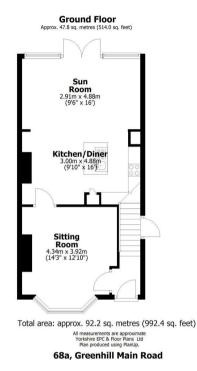

#### Description

A really well presented three bedroom semi detached property that benefits from an extended conservatory/garden room off the recently installed kitchen to make a quite superb open plan space for family life and entertaining. This splendid home has an immaculate finish, both on the inside and out and includes elegant herringbone flooring throughout the ground floor alongside modern fixtures and fittings in both the bathroom and kitchen. This stunning finish is mirrored in the garden where the south facing aspect provides plenty of sunshine on the rear of the house and a lovely place to unwind in the warmer months of the year. The location, on the edge of the pretty village of Greenhill is also an attractive feature of this home. Greenhill is a well regarded place to live with an excellent array of local amenities, the house itself is also conveniently placed for accessing the local primary school and Meadowhead Secondary. On the other side of the Meadowhead roundabout, St James's Retail Park provides more comprehensive facilities including a Marks and Spencers Food Court.

- Fabulous, open plan dining kitchen overlooking the south facing garden.
- Three bedrooms, one currently utilised as a home office.
- Sitting room with wood burning stove and bay window.
- Recently installed, Shaker style kitchen with timber work surfaces that extend to an island unit.
- Luxurious bathroom with elegant tiling framing the modern sanitary ware.
- Lovely, south facing rear garden with terrace and lawn, perfect for the summer months.
- Modern gas central heating and UPVC double glazing.
- Off road parking for two vehicles and a separate, shared driveway leading to the garden at the rear.
- Council Tax Band B and EPC rating D67.
- 800 year lease from 1933 at an annual ground rent of £21.