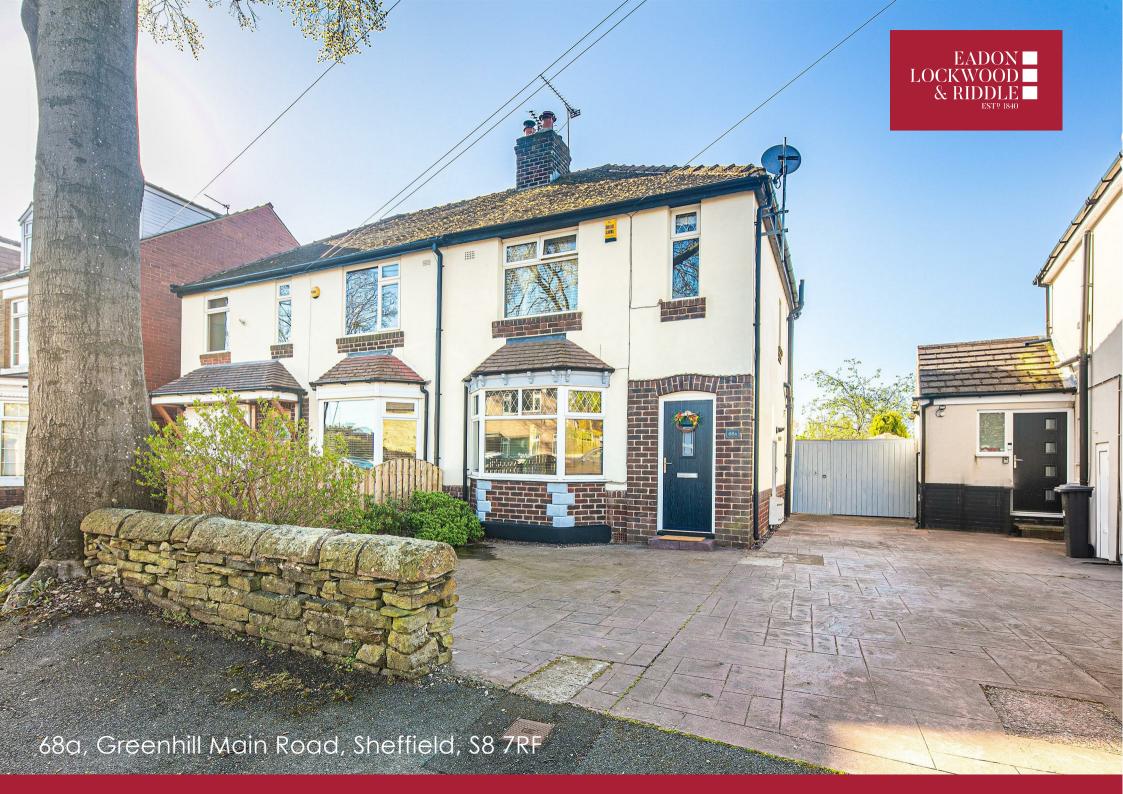

# 68a, Greenhill Main Road

## Sheffield, S8 7RF

#### Description

A really well presented three bedroom semi detached property that benefits from an extended conservatory/garden room off the recently installed kitchen to make a quite superb open plan space for family life and entertaining. This splendid home has an immaculate finish, both on the inside and out and includes elegant herringbone flooring throughout the ground floor alongside modern fixtures and fittings in both the bathroom and kitchen. This stunning finish is mirrored in the garden where the south facing aspect provides plenty of sunshine on the rear of the house and a lovely place to unwind in the warmer months of the year. The location, on the edge of the pretty village of Greenhill is also an attractive feature of this home. Greenhill is a well regarded place to live with an excellent array of local amenities, the house itself is also conveniently placed for accessing the local primary school and Meadowhead Secondary. On the other side of the Meadowhead roundabout, St James's Retail Park provides more comprehensive facilities including a Marks and Spencers Food Court.