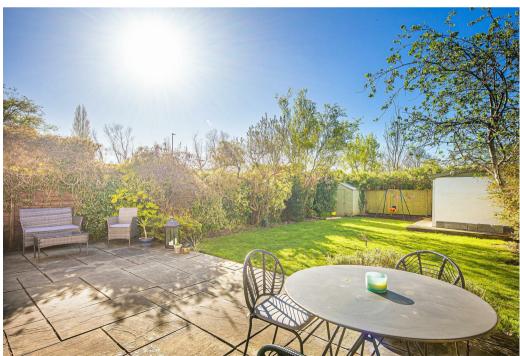

#### Description

A really well presented three bedroom semi detached property that benefits from an extended conservatory/garden room off the recently installed kitchen to make a quite superb open plan space for family life and entertaining. This splendid home has an immaculate finish, both on the inside and out and includes elegant herringbone flooring throughout the ground floor alongside modern fixtures and fittings in both the bathroom and kitchen. This stunning finish is mirrored in the garden where the south facing aspect provides plenty of sunshine on the rear of the house and a lovely place to unwind in the warmer months of the year. The location, on the edge of the pretty village of Greenhill is also an attractive feature of this home. Greenhill is a well regarded place to live with an excellent array of local amenities, the house itself is also conveniently placed for accessing the local primary school and Meadowhead Secondary. On the other side of the Meadowhead roundabout, St James's Retail Park provides more comprehensive facilities including a Marks and Spencers Food Court.

- Fabulous, open plan dining kitchen overlooking the south facing garden.
- Three bedrooms, one currently utilised as a home office.
- Sitting room with wood burning stove and bay window.
- Recently installed, Shaker style kitchen with timber work surfaces that extend to an island unit.
- Luxurious bathroom with elegant tiling framing the modern sanitary ware.
- Lovely, south facing rear garden with terrace and lawn, perfect for the summer months.
- Modern gas central heating and UPVC double glazing.
- Off road parking for two vehicles and a separate, shared driveway leading to the garden at the rear.
- Council Tax Band B and EPC rating D67.
- 800 year lease from 1933 at an annual ground rent of £21.