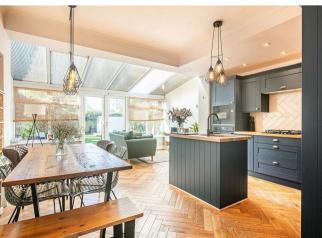

#### Description

A really well presented three bedroom semi detached property that benefits from an extended conservatory/garden room off the recently installed kitchen to make a quite superb open plan space for family life and entertaining. This splendid home has an immaculate finish, both on the inside and out and includes elegant herringbone flooring throughout the ground floor alongside modern fixtures and fittings in both the bathroom and kitchen. This stunning finish is mirrored in the garden where the south facing aspect provides plenty of sunshine on the rear of the house and a lovely place to unwind in the warmer months of the year. The location, on the edge of the pretty village of Greenhill is also an attractive feature of this home. Greenhill is a well regarded place to live with an excellent array of local amenities, the house itself is also conveniently placed for accessing the local primary school and Meadowhead Secondary. On the other side of the Meadowhead roundabout, St James's Retail Park provides more comprehensive facilities including a Marks and Spencers Food Court.

- Fabulous, open plan dining kitchen overlooking the south facing garden.
- Three bedrooms, one currently utilised as a home office.
- Sitting room with wood burning stove and bay window.
- Recently installed, Shaker style kitchen with timber work surfaces that extend to an island unit.
- Luxurious bathroom with elegant tiling framing the modern sanitary ware.
- Lovely, south facing rear garden with terrace and lawn, perfect for the summer months.
- Modern gas central heating and UPVC double glazing.
- Off road parking for two vehicles and a separate, shared driveway leading to the garden at the rear.
- Council Tax Band B and EPC rating D67.
- 800 year lease from 1933 at an annual ground rent of £21.