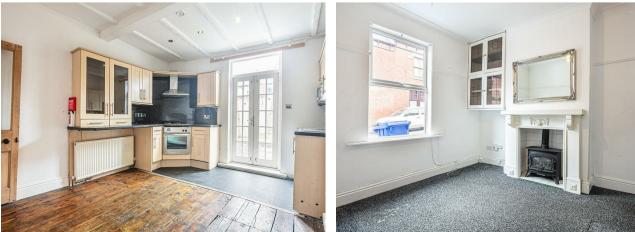

## Description

A spacious three bedroom terraced home with accommodation laid out over three floors. The property is situated close to excellent local amenities and within a short walk of Sheffield city centre. It will be ideal for first time buyers wishing to get on the property ladder and investors looking for a buy to let in a popular/lettable area. The property has a modern shower room and a pleasing feel throughout, with generous proportions in the dining kitchen and two of the three bedrooms. Next door has added a dormer window to the loft which suggests this may also be possible here to perhaps add a second bathroom or split the loft to form a valuable fourth bedroom if required (subject to regs). This Freehold property is available with no onward chain and an early viewing is very much advised.

## • No onward chain.

- Three bedrooms including two good doubles.
- Potential buy to let or of interest to first time buyers.
- Popular location close to town, the universities and excellent facilities around both Londo Road and Ecclesall Road.
- Modern shower room with contemporary tiling and sanitary ware. The property was re wired in 2009.
- Sitting room at the front with fireplace.
- Dining kitchen with French windows to the garden and part stripped and stained floorboards.
- Freehold and Council Tax Band A.
- Enclosed rear garden.
- Gas central heating, double glazed (majority UPVC) and EPC rated E49.