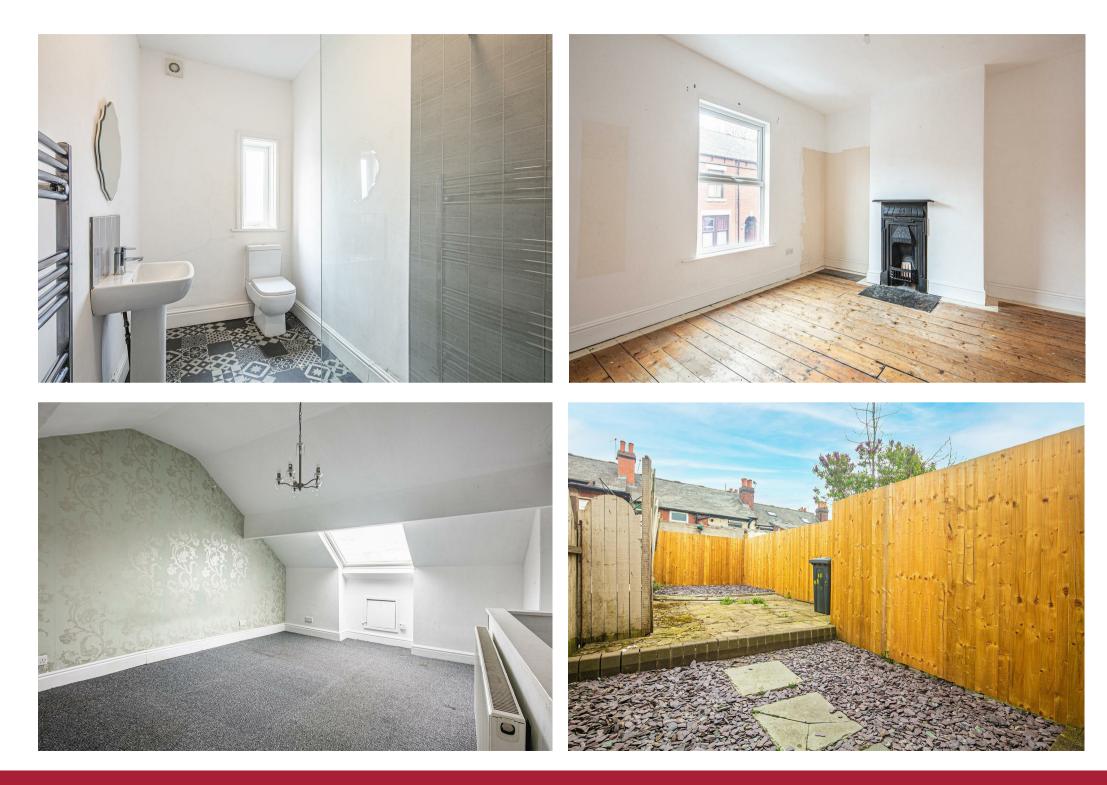

## Description

A spacious three bedroom terraced home with accommodation laid out over three floors. The property is situated close to excellent local amenities and within a short walk of Sheffield city centre. It will be ideal for first time buyers wishing to get on the property ladder and investors looking for a buy to let in a popular/lettable area. The property has a modern shower room and a pleasing feel throughout, with generous proportions in the dining kitchen and two of the three bedrooms. Next door has added a dormer window to the loft which suggests this may also be possible here to perhaps add a second bathroom or split the loft to form a valuable fourth bedroom if required (subject to regs). This Freehold property is available with no onward chain and an early viewing is very much advised.

## • No onward chain.

- Three bedrooms including two good doubles.
- Potential buy to let or of interest to first time buyers.
- Popular location close to town, the universities and excellent facilities around both Londo Road and Ecclesall Road.
- Modern shower room with contemporary tiling and sanitary ware. The property was re wired in 2009.
- Sitting room at the front with fireplace.
- Dining kitchen with French windows to the garden and part stripped and stained floorboards.
- Freehold and Council Tax Band A.
- Enclosed rear garden.
- Gas central heating, double glazed (majority UPVC) and EPC rated E49.