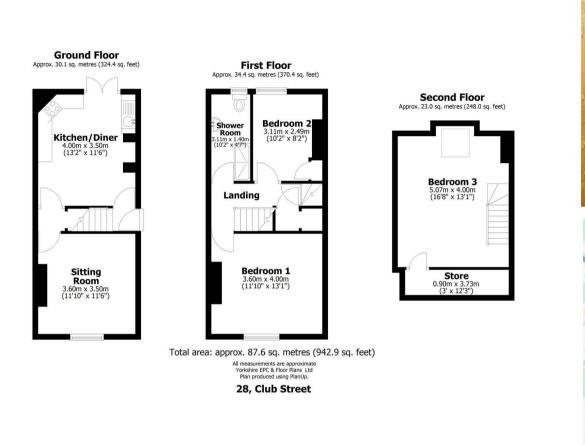

## 28, Club Street Sheffield, S11 8DE

## Description

A spacious three bedroom terraced home with accommodation laid out over three floors. The property is situated close to excellent local amenities and within a short walk of Sheffield city centre. It will be ideal for first time buyers wishing to get on the property ladder and investors looking for a buy to let in a popular/lettable area. The property has a modern shower room and a pleasing feel throughout, with generous proportions in the dining kitchen and two of the three bedrooms. Next door has added a dormer window to the loft which suggests this may also be possible here to perhaps add a second bathroom or split the loft to form a valuable fourth bedroom if required (subject to regs). This Freehold property is available with no onward chain and an early viewing is very much advised.

## • No onward chain.

- Three bedrooms including two good doubles.
- Potential buy to let or of interest to first time buyers.
- Popular location close to town, the universities and excellent facilities around both Londo Road and Ecclesall Road.
- Modern shower room with contemporary tiling and sanitary ware. The property was re wired in 2009.
- Sitting room at the front with fireplace.
- Dining kitchen with French windows to the garden and part stripped and stained floorboards.
- Freehold and Council Tax Band A.
- Enclosed rear garden.
- Gas central heating, double glazed (majority UPVC) and EPC rated E49.