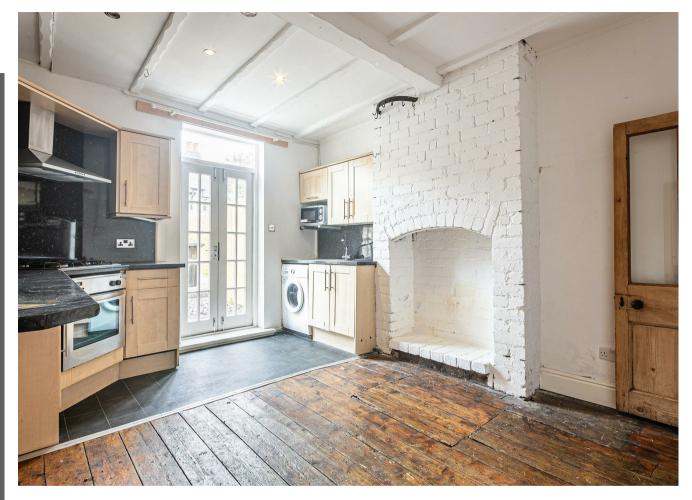

## Description

A spacious three bedroom terraced home with accommodation laid out over three floors. The property is situated close to excellent local amenities and within a short walk of Sheffield city centre. It will be ideal for first time buyers wishing to get on the property ladder and investors looking for a buy to let in a popular/lettable area. The property has a modern shower room and a pleasing feel throughout, with generous proportions in the dining kitchen and two of the three bedrooms. Next door has added a dormer window to the loft which suggests this may also be possible here to perhaps add a second bathroom or split the loft to form a valuable fourth bedroom if required (subject to regs). This Freehold property is available with no onward chain and an early viewing is very much advised.

## • No onward chain.

- Three bedrooms including two good doubles.
- Potential buy to let or of interest to first time buyers.
- Popular location close to town, the universities and excellent facilities around both Londo Road and Ecclesall Road.
- Modern shower room with contemporary tiling and sanitary ware. The property was re wired in 2009.
- Sitting room at the front with fireplace.
- Dining kitchen with French windows to the garden and part stripped and stained floorboards.
- Freehold and Council Tax Band A.
- Enclosed rear garden.
- Gas central heating, double glazed (majority UPVC) and EPC rated E49.