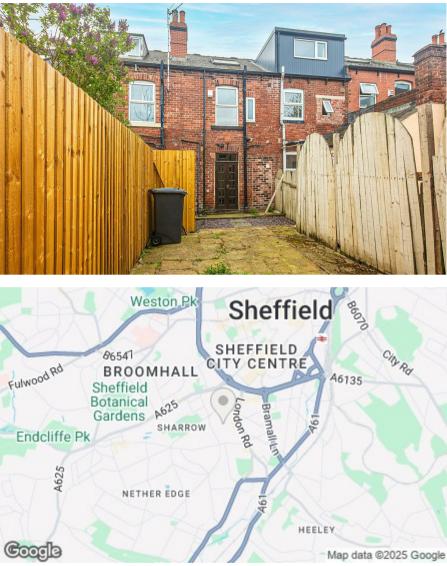

## 28, Club Street Sheffield, S11 8DE

## Description

A spacious three bedroom terraced home with accommodation laid out over three floors. The property is situated close to excellent local amenities and within a short walk of Sheffield city centre. It will be ideal for first time buyers wishing to get on the property ladder and investors looking for a buy to let in a popular/lettable area. The property has a modern shower room and a pleasing feel throughout, with generous proportions in the dining kitchen and two of the three bedrooms. Next door has added a dormer window to the loft which suggests this may also be possible here to perhaps add a second bathroom or split the loft to form a valuable fourth bedroom if required (subject to regs). This Freehold property is available with no onward chain and an early viewing is very much advised.

## • No onward chain.

- Three bedrooms including two good doubles.
- Potential buy to let or of interest to first time buyers.
- Popular location close to town, the universities and excellent facilities around both Londo Road and Ecclesall Road.
- Modern shower room with contemporary tiling and sanitary ware. The property was re wired in 2009.
- Sitting room at the front with fireplace.
- Dining kitchen with French windows to the garden and part stripped and stained floorboards.
- Freehold and Council Tax Band A.
- Enclosed rear garden.
- Gas central heating, double glazed (majority UPVC) and EPC rated E49.