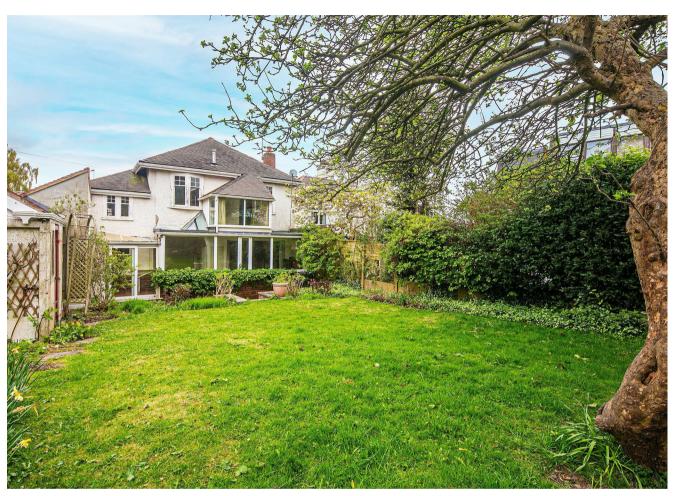

#### Description

A pretty Edwardian detached family home that is located on a very desirable road, on a sunny, south facing plot, close to 'outstanding' local schooling. This lovely home has retained much of its original charm and character including stained glass panels to many of the ground floor doors and moulded covings to the high ceilings. Totley is such a desirable location in the south west sector of the city. The village includes two of the best primary school in the city, excellent sporting facilities with football, rugby, tennis, hockey, badminton and cricket clubs all found close by. The area is also popular with walking enthusiasts due to its position, on the very edge of the beautiful surrounding countryside with Blackamoor being a protected nature reserve. The property obviously requires some modernisation but with a little TLC and imagination this fine, period home could be renovated to the next owners exacting standards and be the perfect setting to raise a family. Available with no onward chain.

- Extended detached, perfect for those looking to repersonalise a property to their own tastes,
- Gorgeous original features including fireplaces and pretty stained glass panels to some of the internal doors.
- South facing plot, located close to some of the cities best local authority schools, countryside walks and excellent local amenities.
- Three reception areas with plenty of space to create an open plan dining kitchen (subject to regs).
- Four bedrooms including three doubles and an extended sun room/quiet reading area, overlooking the rear garden.
- Off road parking and a tandem double garage.
- Wide and welcoming reception hall with original Terrazzo floor and access to a ground floor W.C.
- Modern bathroom and separate W.C.
- Gas central heating and epc rated 56D.
- Freehold, Council Tax Band E and no onward chain.