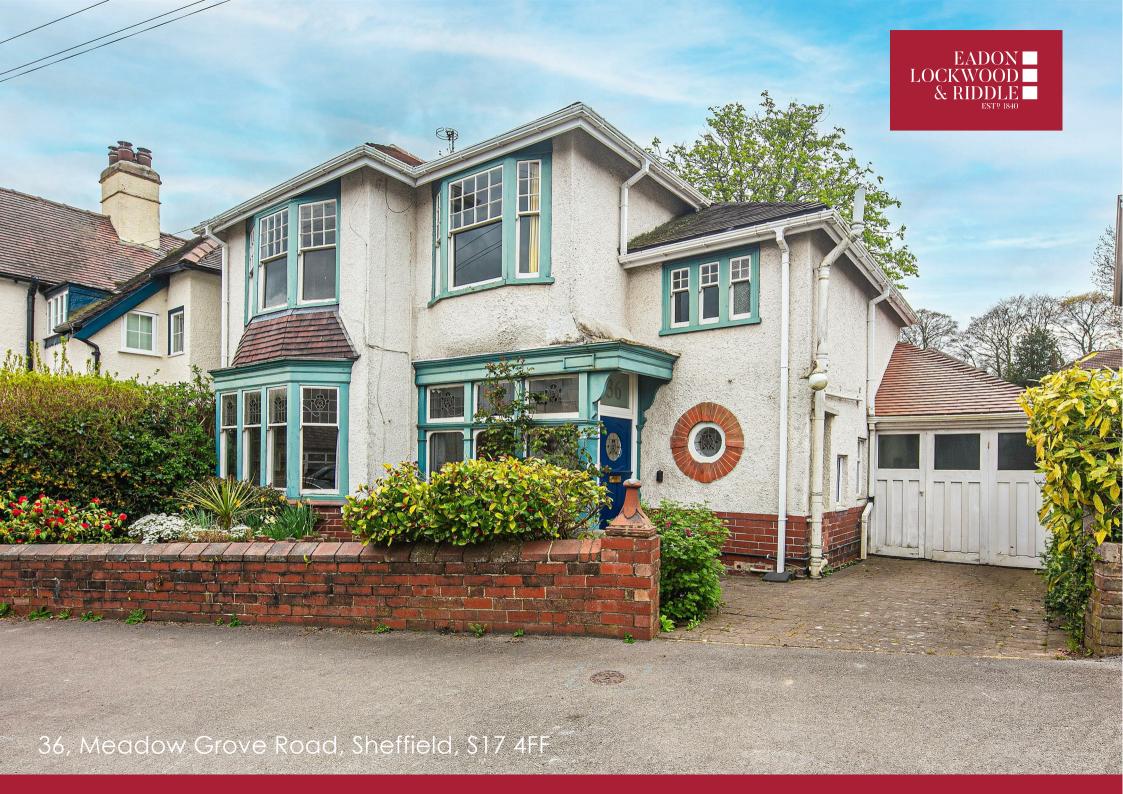

# 36. Meadow Grove Road

Sheffield, S17 4FF

#### Description

A pretty Edwardian detached family home that is located on a very desirable road, on a sunny, south facing plot, close to 'outstanding' local schooling. This lovely home has retained much of its original charm and character including stained glass panels to many of the ground floor doors and moulded covings to the high ceilings. Totley is such a desirable location in the south west sector of the city. The village includes two of the best primary school in the city, excellent sporting facilities with football, rugby, tennis, hockey, badminton and cricket clubs all found close by. The area is also popular with walking enthusiasts due to its position, on the very edge of the beautiful surrounding countryside with Blackamoor being a protected nature reserve. The property obviously requires some modernisation but with a little TLC and imagination this fine, period home could be renovated to the next owners exacting standards and be the perfect setting to raise a family. Available with no onward chain.

- Extended detached, perfect for those looking to repersonalise a property to their own tastes,
- Gorgeous original features including fireplaces and pretty stained glass panels to some of the internal doors.
- South facing plot, located close to some of the cities best local authority schools, countryside walks and excellent local amenities.
- Three reception areas with plenty of space to create an open plan dining kitchen (subject to regs).
- Four bedrooms including three doubles and an extended sun room/quiet reading area, overlooking the rear garden.
- Off road parking and a tandem double garage.
- Wide and welcoming reception hall with original Terrazzo floor and access to a ground floor W.C.
- Modern bathroom and separate W.C.
- Gas central heating and epc rated 56D.
- Freehold, Council Tax Band E and no onward chain.