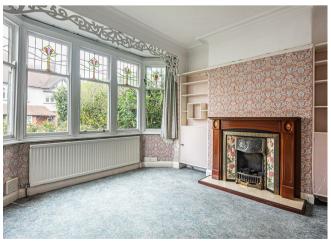

#### Description

A pretty Edwardian detached family home that is located on a very desirable road, on a sunny, south facing plot, close to 'outstanding' local schooling. This lovely home has retained much of its original charm and character including stained glass panels to many of the ground floor doors and moulded covings to the high ceilings. Totley is such a desirable location in the south west sector of the city. The village includes two of the best primary school in the city, excellent sporting facilities with football, rugby, tennis, hockey, badminton and cricket clubs all found close by. The area is also popular with walking enthusiasts due to its position, on the very edge of the beautiful surrounding countryside with Blackamoor being a protected nature reserve. The property obviously requires some modernisation but with a little TLC and imagination this fine, period home could be renovated to the next owners exacting standards and be the perfect setting to raise a family. Available with no onward chain.

- Extended detached, perfect for those looking to repersonalise a property to their own tastes,
- Gorgeous original features including fireplaces and pretty stained glass panels to some of the internal doors.
- South facing plot, located close to some of the cities best local authority schools, countryside walks and excellent local amenities.
- Three reception areas with plenty of space to create an open plan dining kitchen (subject to regs).
- Four bedrooms including three doubles and an extended sun room/quiet reading area, overlooking the rear garden.
- Off road parking and a tandem double garage.
- Wide and welcoming reception hall with original Terrazzo floor and access to a ground floor W.C.
- Modern bathroom and separate W.C.
- Gas central heating and epc rated 56D.
- Freehold, Council Tax Band E and no onward chain.