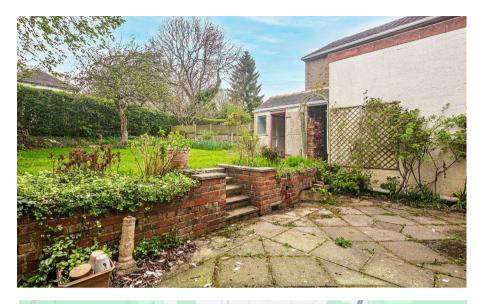

#### Description

A pretty Edwardian detached family home that is located on a very desirable road, on a sunny, south facing plot, close to 'outstanding' local schooling. This lovely home has retained much of its original charm and character including stained glass panels to many of the ground floor doors and moulded covings to the high ceilings. Totley is such a desirable location in the south west sector of the city. The village includes two of the best primary school in the city, excellent sporting facilities with football, rugby, tennis, hockey, badminton and cricket clubs all found close by. The area is also popular with walking enthusiasts due to its position, on the very edge of the beautiful surrounding countryside with Blackamoor being a protected nature reserve. The property obviously requires some modernisation but with a little TLC and imagination this fine, period home could be renovated to the next owners exacting standards and be the perfect setting to raise a family. Available with no onward chain.

- Extended detached, perfect for those looking to repersonalise a property to their own tastes,
- Gorgeous original features including fireplaces and pretty stained glass panels to some of the internal doors.
- South facing plot, located close to some of the cities best local authority schools, countryside walks and excellent local amenities.
- Three reception areas with plenty of space to create an open plan dining kitchen (subject to regs).
- Four bedrooms including three doubles and an extended sun room/quiet reading area, overlooking the rear garden.
- Off road parking and a tandem double garage.
- Wide and welcoming reception hall with original Terrazzo floor and access to a ground floor W.C.
- Modern bathroom and separate W.C.
- Gas central heating and epc rated 56D.
- Freehold, Council Tax Band E and no onward chain.