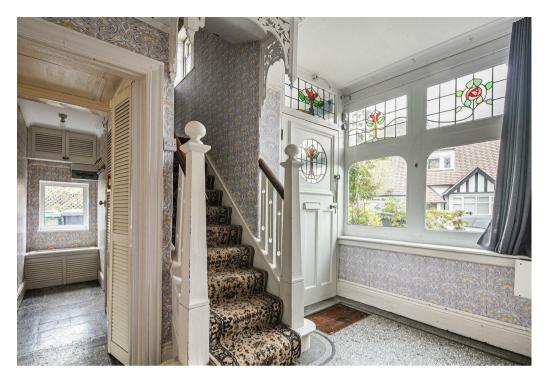

#### Description

A pretty Edwardian detached family home that is located on a very desirable road, on a sunny, south facing plot, close to 'outstanding' local schooling. This lovely home has retained much of its original charm and character including stained glass panels to many of the ground floor doors and moulded covings to the high ceilings. Totley is such a desirable location in the south west sector of the city. The village includes two of the best primary school in the city, excellent sporting facilities with football, rugby, tennis, hockey, badminton and cricket clubs all found close by. The area is also popular with walking enthusiasts due to its position, on the very edge of the beautiful surrounding countryside with Blackamoor being a protected nature reserve. The property obviously requires some modernisation but with a little TLC and imagination this fine, period home could be renovated to the next owners exacting standards and be the perfect setting to raise a family. Available with no onward chain.

- Extended detached, perfect for those looking to repersonalise a property to their own tastes,
- Gorgeous original features including fireplaces and pretty stained glass panels to some of the internal doors.
- South facing plot, located close to some of the cities best local authority schools, countryside walks and excellent local amenities.
- Three reception areas with plenty of space to create an open plan dining kitchen (subject to regs).
- Four bedrooms including three doubles and an extended sun room/quiet reading area, overlooking the rear garden.
- Off road parking and a tandem double garage.
- Wide and welcoming reception hall with original Terrazzo floor and access to a ground floor W.C.
- Modern bathroom and separate W.C.
- Gas central heating and epc rated 56D.
- Freehold, Council Tax Band E and no onward chain.