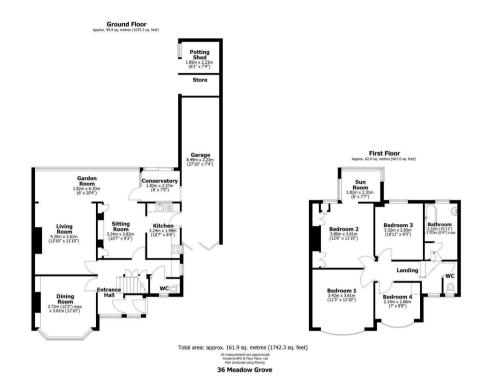

#### Description

A pretty Edwardian detached family home that is located on a very desirable road, on a sunny, south facing plot, close to 'outstanding' local schooling. This lovely home has retained much of its original charm and character including stained glass panels to many of the ground floor doors and moulded covings to the high ceilings. Totley is such a desirable location in the south west sector of the city. The village includes two of the best primary school in the city, excellent sporting facilities with football, rugby, tennis, hockey, badminton and cricket clubs all found close by. The area is also popular with walking enthusiasts due to its position, on the very edge of the beautiful surrounding countryside with Blackamoor being a protected nature reserve. The property obviously requires some modernisation but with a little TLC and imagination this fine, period home could be renovated to the next owners exacting standards and be the perfect setting to raise a family. Available with no onward chain.

- Extended detached, perfect for those looking to repersonalise a property to their own tastes,
- Gorgeous original features including fireplaces and pretty stained glass panels to some of the internal doors.
- South facing plot, located close to some of the cities best local authority schools, countryside walks and excellent local amenities.
- Three reception areas with plenty of space to create an open plan dining kitchen (subject to regs).
- Four bedrooms including three doubles and an extended sun room/quiet reading area, overlooking the rear garden.
- Off road parking and a tandem double garage.
- Wide and welcoming reception hall with original Terrazzo floor and access to a ground floor W.C.
- Modern bathroom and separate W.C.
- Gas central heating and epc rated 56D.
- Freehold, Council Tax Band E and no onward chain.