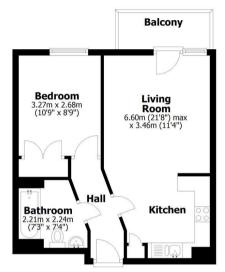

#### **Top Floor** Approx. 40.6 sq. metres (436.6 sq. feet

Total area: approx. 40.6 sq. metres (436.6 sq. feet)

All measurements are approximate Yorkshire EPC & Floor Plans Ltd Plan produced using PlanUp.

139 PorterBrook House