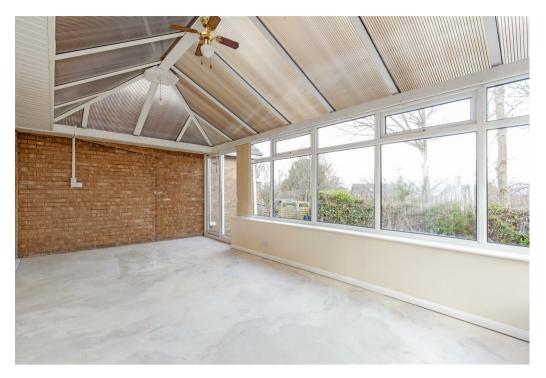

## Description

A deceptively spacious, two double bedroom detached bungalow that includes a large reception room and a fabulous conservatory to the rear that provides further reception space. This lovely property is available with no onward chain and offers the next owner the potential to add further accommodation by extending into the carport at the side, to make the kitchen larger (if the necessary consents were acquired). With pretty gardens to both the front and rear and a south easterly facing orientation to the rear, this is a lovely property and location to downsize to. Old Whittington is a desirable neighbourhood found on the edge of Chesterfield. There are local amenities found close by and further, more comprehensive amenities can be found in Chesterfield.

- Two double bedrooms.
- Modern shower room.
- Spacious sitting room.
- Kitchen with fitted units, overlooking the front garden.
- Substantial conservatory to the rear with patio doors opening to the pleasant rear garden.
- Off road parking leading to a carport.
- Gardens to the front and rear.
- Council Tax Band C and EPC rating D68.
- Freehold.
- UPVC double glazing and gas central heating.