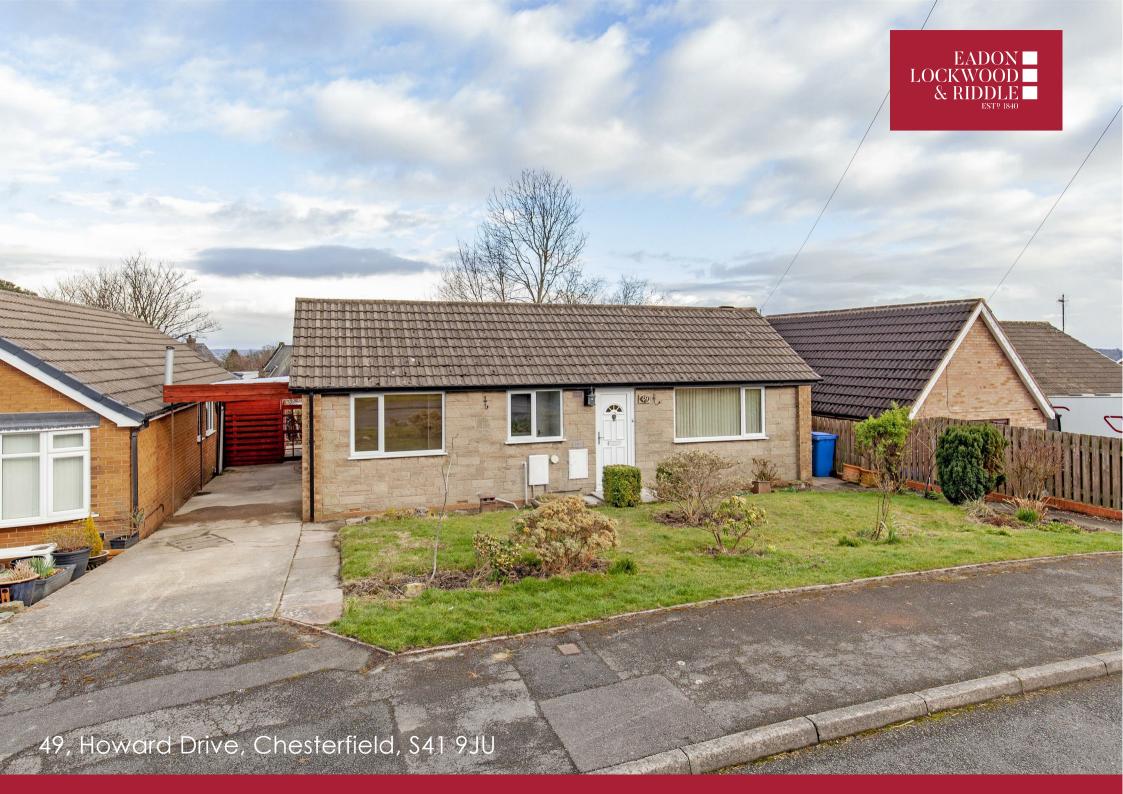

# 49, Howard Drive

Chesterfield, S41 9JU

## Description

A deceptively spacious, two double bedroom detached bungalow that includes a large reception room and a fabulous conservatory to the rear that provides further reception space. This lovely property is available with no onward chain and offers the next owner the potential to add further accommodation by extending into the carport at the side, to make the kitchen larger (if the necessary consents were acquired). With pretty gardens to both the front and rear and a south easterly facing orientation to the rear, this is a lovely property and location to downsize to. Old Whittington is a desirable neighbourhood found on the edge of Chesterfield. There are local amenities found close by and further, more comprehensive amenities can be found in Chesterfield.

- Two double bedrooms.
- Modern shower room.
- Spacious sitting room.
- Kitchen with fitted units, overlooking the front garden.
- Substantial conservatory to the rear with patio doors opening to the pleasant rear garden.
- Off road parking leading to a carport.
- Gardens to the front and rear.
- Council Tax Band C and EPC rating D68.
- Freehold.
- UPVC double glazing and gas central heating.