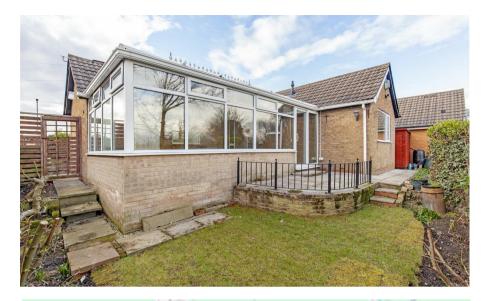

## Description

A deceptively spacious, two double bedroom detached bungalow that includes a large reception room and a fabulous conservatory to the rear that provides further reception space. This lovely property is available with no onward chain and offers the next owner the potential to add further accommodation by extending into the carport at the side, to make the kitchen larger (if the necessary consents were acquired). With pretty gardens to both the front and rear and a south easterly facing orientation to the rear, this is a lovely property and location to downsize to. Old Whittington is a desirable neighbourhood found on the edge of Chesterfield. There are local amenities found close by and further, more comprehensive amenities can be found in Chesterfield.

- Two double bedrooms.
- Modern shower room.
- Spacious sitting room.
- Kitchen with fitted units, overlooking the front garden.
- Substantial conservatory to the rear with patio doors opening to the pleasant rear garden.
- Off road parking leading to a carport.
- Gardens to the front and rear.
- Council Tax Band C and EPC rating D68.
- Freehold.
- UPVC double glazing and gas central heating.