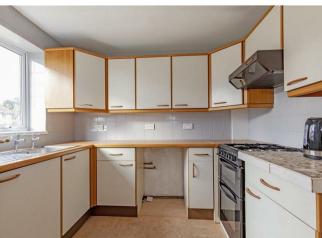

## Description

A deceptively spacious, two double bedroom detached bungalow that includes a large reception room and a fabulous conservatory to the rear that provides further reception space. This lovely property is available with no onward chain and offers the next owner the potential to add further accommodation by extending into the carport at the side, to make the kitchen larger (if the necessary consents were acquired). With pretty gardens to both the front and rear and a south easterly facing orientation to the rear, this is a lovely property and location to downsize to. Old Whittington is a desirable neighbourhood found on the edge of Chesterfield. There are local amenities found close by and further, more comprehensive amenities can be found in Chesterfield.

- Two double bedrooms.
- Modern shower room.
- Spacious sitting room.
- Kitchen with fitted units, overlooking the front garden.
- Substantial conservatory to the rear with patio doors opening to the pleasant rear garden.
- Off road parking leading to a carport.
- Gardens to the front and rear.
- Council Tax Band C and EPC rating D68.
- Freehold.
- UPVC double glazing and gas central heating.