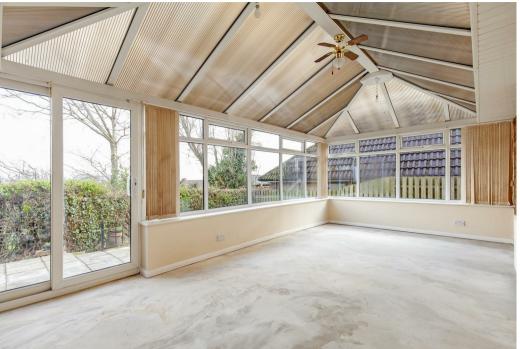

## Description

A deceptively spacious, two double bedroom detached bungalow that includes a large reception room and a fabulous conservatory to the rear that provides further reception space. This lovely property is available with no onward chain and offers the next owner the potential to add further accommodation by extending into the carport at the side, to make the kitchen larger (if the necessary consents were acquired). With pretty gardens to both the front and rear and a south easterly facing orientation to the rear, this is a lovely property and location to downsize to. Old Whittington is a desirable neighbourhood found on the edge of Chesterfield. There are local amenities found close by and further, more comprehensive amenities can be found in Chesterfield.

- Two double bedrooms.
- Modern shower room.
- Spacious sitting room.
- Kitchen with fitted units, overlooking the front garden.
- Substantial conservatory to the rear with patio doors opening to the pleasant rear garden.
- Off road parking leading to a carport.
- Gardens to the front and rear.
- Council Tax Band C and EPC rating D68.
- Freehold.
- UPVC double glazing and gas central heating.