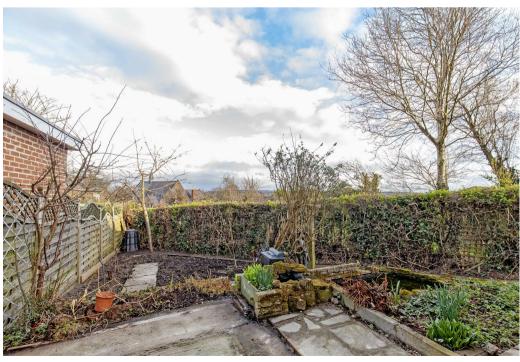

## Description

A deceptively spacious, two double bedroom detached bungalow that includes a large reception room and a fabulous conservatory to the rear that provides further reception space. This lovely property is available with no onward chain and offers the next owner the potential to add further accommodation by extending into the carport at the side, to make the kitchen larger (if the necessary consents were acquired). With pretty gardens to both the front and rear and a south easterly facing orientation to the rear, this is a lovely property and location to downsize to. Old Whittington is a desirable neighbourhood found on the edge of Chesterfield. There are local amenities found close by and further, more comprehensive amenities can be found in Chesterfield.

- Two double bedrooms.
- Modern shower room.
- Spacious sitting room.
- Kitchen with fitted units, overlooking the front garden.
- Substantial conservatory to the rear with patio doors opening to the pleasant rear garden.
- Off road parking leading to a carport.
- Gardens to the front and rear.
- Council Tax Band C and EPC rating D68.
- Freehold.
- UPVC double glazing and gas central heating.