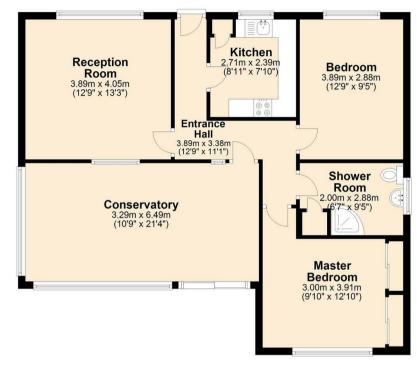

# **Ground Floor**

Approx. 83.6 sq. metres (899.5 sq. feet)

Total area: approx. 83.6 sq. metres (899.5 sq. feet)

Dore