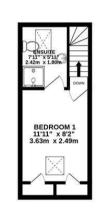

2ND FLOO

- For Sale by Modern Auction T & C's apply
- Subject to Reserve Price
- Buyers fees apply
- The Modern Method of Auction
- EPC E41 and Council Tax Band A.
- + 400 year lease from 25th March 1884 at an annual ground rent of  $\pounds 9$ .
- No onward chain and off road parking.
- Off road parking and external store. NO GARDEN.
- 2/3 bedrooms (no regs to the attic room) and three bathrooms (one in the loft with no regs).
- Kitchen diner and separate sitting room/bedroom.