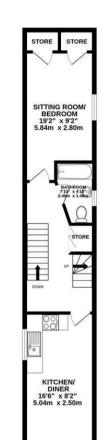

GROUND FLOOR

1ST FLOOR

**Banner Cross** 

**Banner** Cross

888 Ecclesall Road

Sheffield S11 8TP

T: 01142 683388

E: bannercross@elr.co.uk

- For Sale by Modern Auction T & C's apply
- Subject to Reserve Price
- Buyers fees apply
- The Modern Method of Auction
- EPC E41 and Council Tax Band A.
- + 400 year lease from 25th March 1884 at an annual ground rent of  $\pounds 9$ .
- No onward chain and off road parking.
- Off road parking and external store. NO GARDEN.
- 2/3 bedrooms (no regs to the attic room) and three bathrooms (one in the loft with no regs).
- Kitchen diner and separate sitting room/bedroom.