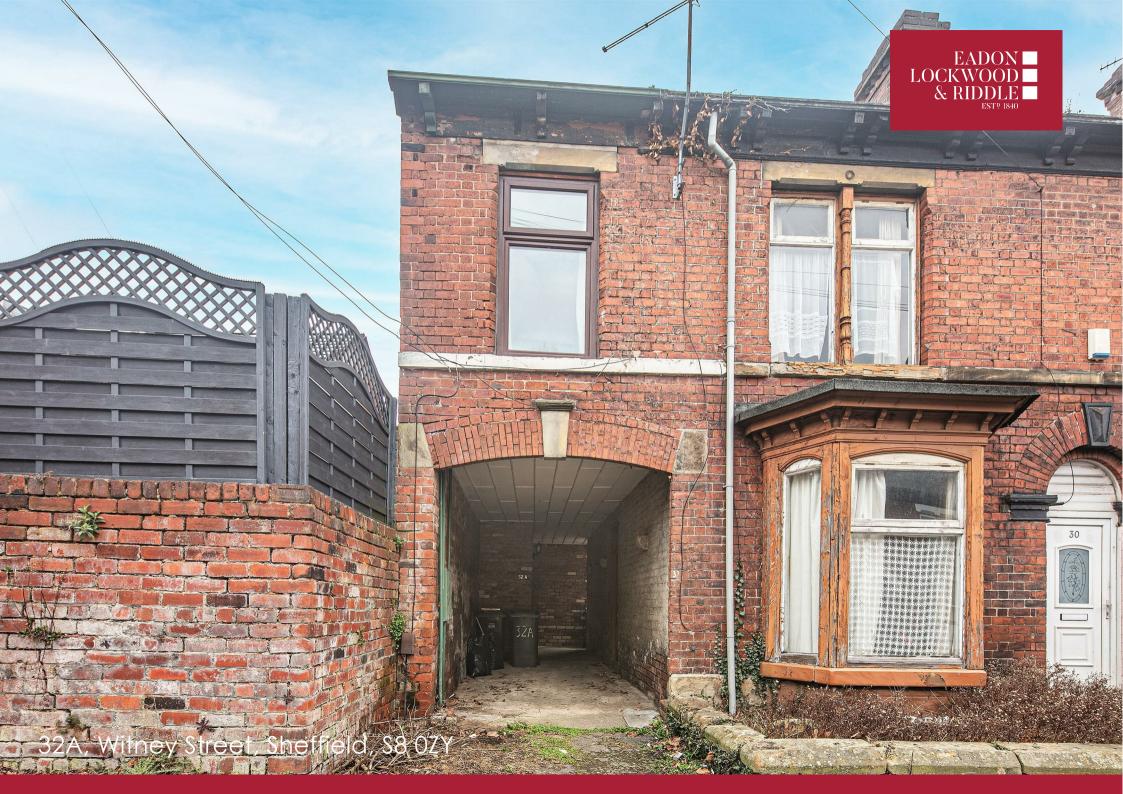

## **32A, Witney Street** Sheffield, S8 OZY

## Description

An interesting opportunity to acquire and modernise this unique 2 bedroom terraced property. There is off road parking here however there is no garden space. This makes it a great investment property once the works have been done to correct the regs on the second floor.

- For Sale by Modern Auction T & C's apply
- Subject to Reserve Price
- Buyers fees apply
- The Modern Method of Auction
- EPC E41 and Council Tax Band A.
- + 400 year lease from 25th March 1884 at an annual ground rent of  $\pounds 9$ .
- No onward chain and off road parking.
- Off road parking and external store. NO GARDEN.
- 2/3 bedrooms (no regs to the attic room) and three bathrooms (one in the loft with no regs).
- Kitchen diner and separate sitting room/bedroom.