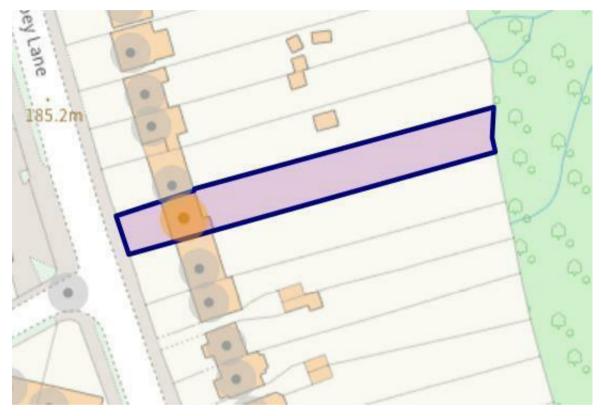

# 662, Abbey Lane

Sheffield, S11 9NB

- Six versatile bedrooms and a handy second floor study area, creating plenty of space for large families and people who work from home.
- Large, through reception room with a lovely view over the garden.
- Two bathrooms and two separate W.C's.
- Kitchen.
- Tandem length garage providing great storage and potential to make the kitchen larger (subject to regs).
- Superb plot wich extends to approximately one third of an acre.
- Excellent location, close to highly regarded local schooling and backing directly onto Ecclesall Woods.
- Off road parking for at least two cars.
- With gas central heating, UPVC double glazing and solar panels helping to create a decent EPC rating of C73.
- Freehold.