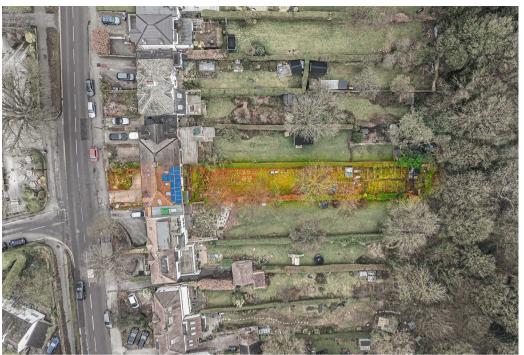

# 662, Abbey Lane

Sheffield, S11 9NB

- Six versatile bedrooms and a handy second floor study area, creating plenty of space for large families and people who work from home.
- Large, through reception room with a lovely view over the garden.
- Two bathrooms and two separate W.C's.
- Kitchen.
- Tandem length garage providing great storage and potential to make the kitchen larger (subject to regs).
- Superb plot wich extends to approximately one third of an acre.
- Excellent location, close to highly regarded local schooling and backing directly onto Ecclesall Woods.
- Off road parking for at least two cars.
- With gas central heating, UPVC double glazing and solar panels helping to create a decent EPC rating of C73.
- Freehold.