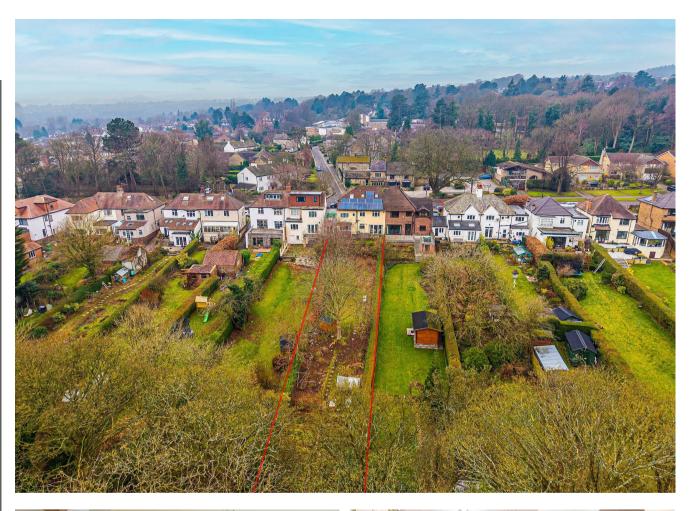

# 662, Abbey Lane

Sheffield, S11 9NB

- Six versatile bedrooms and a handy second floor study area, creating plenty of space for large families and people who work from home.
- Large, through reception room with a lovely view over the garden.
- Two bathrooms and two separate W.C's.
- Kitchen.
- Tandem length garage providing great storage and potential to make the kitchen larger (subject to regs).
- Superb plot wich extends to approximately one third of an acre.
- Excellent location, close to highly regarded local schooling and backing directly onto Ecclesall Woods.
- Off road parking for at least two cars.
- With gas central heating, UPVC double glazing and solar panels helping to create a decent EPC rating of C73.
- Freehold.