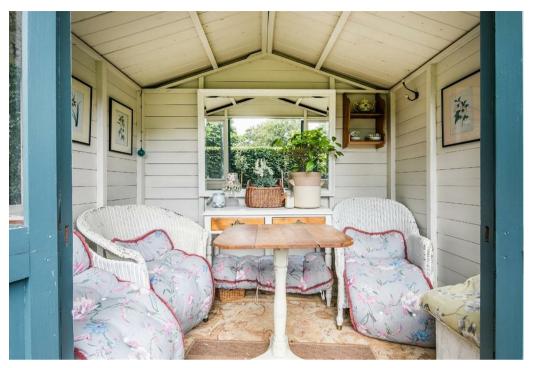

- Five/six bedrooms with one currently utilised as a study
- Cosy living room with multi fuel stove and a bay window incorporating French windows
- Dining room with stripped floorboards and a bay window
- Gorgeous breakfast kitchen, Quartz work tops and a Belfast sink
- Ground floor cloakroom and W.C
- Recently renovated bathroom with a cast bath and walk in shower
- Block paved off road parking for at least 2 cars
- South facing gardens with a summerhouse to unwind in
- Garage/store with utility area at the rear
- Additional bathroom on the 2nd floor