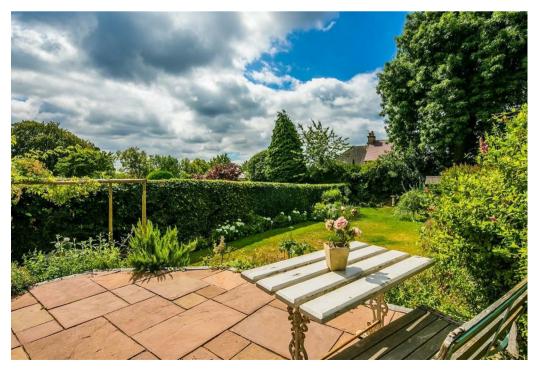

- Five/six bedrooms with one currently utilised as a study
- Cosy living room with multi fuel stove and a bay window incorporating French windows
- Dining room with stripped floorboards and a bay window
- Gorgeous breakfast kitchen, Quartz work tops and a Belfast sink
- Ground floor cloakroom and W.C
- Recently renovated bathroom with a cast bath and walk in shower
- Block paved off road parking for at least 2 cars
- South facing gardens with a summerhouse to unwind in
- Garage/store with utility area at the rear
- Additional bathroom on the 2nd floor