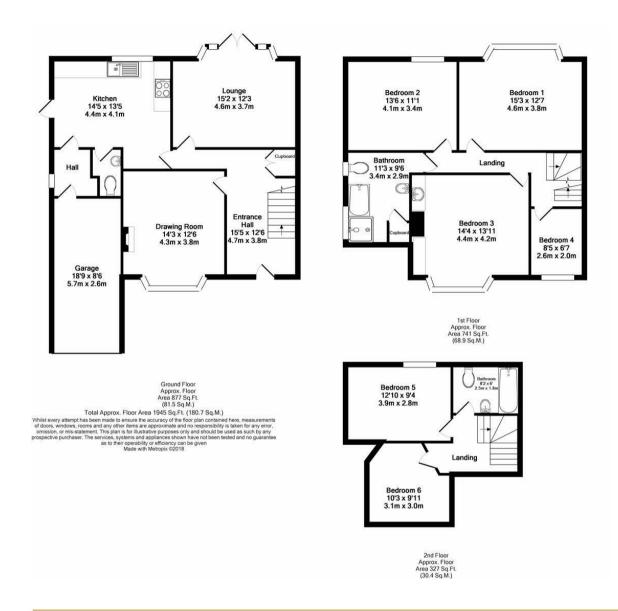

# Description

Situated on this very desirable and pretty, tree lined road which commands some south facing, rooftop views at the rear over The Mayfield Valley. This larger than average semi detached has a lovely finish throughout its 3 floors of accommodation and the 5/6 bedrooms offer huge versatility in their use. Fulwood has long been regarded as Sheffields finest addresses, popular with the academics and medical professions alike, the family market appreciate the outstanding schools, those with a love of the outdoors love the close proximity to the beautiful surrounding countryside and sports enthusiasts can hone their techniques in the tennis club's and challenging golf course. If a more relaxed way of life is your thing then the busy social scene found in any of the award winning pubs and restaurants will be right up your street and all that the city centre can offer is found within a short bus ride.

- Five/six bedrooms with one currently utilised as a study
- Cosy living room with multi fuel stove and a bay window incorporating French windows
- Dining room with stripped floorboards and a bay window
- Gorgeous breakfast kitchen, Quartz work tops and a Belfast sink
- Ground floor cloakroom and W.C
- Recently renovated bathroom with a cast bath and walk in shower
- Block paved off road parking for at least 2 cars
- South facing gardens with a summerhouse to unwind in
- Garage/store with utility area at the rear
- Additional bathroom on the 2nd floor