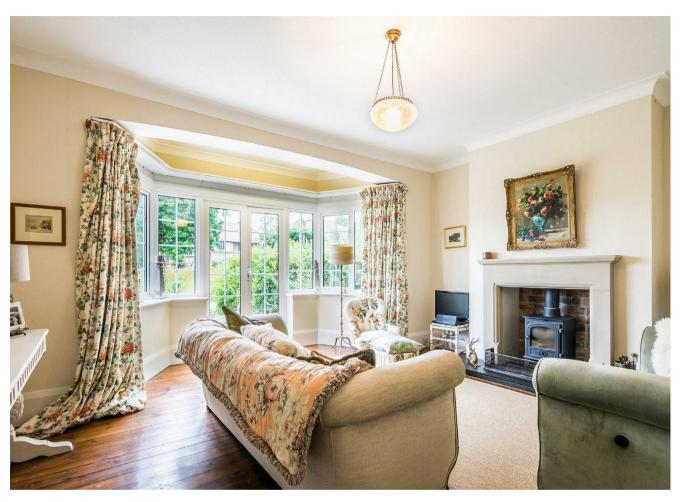

- Five/six bedrooms with one currently utilised as a study
- Cosy living room with multi fuel stove and a bay window incorporating French windows
- Dining room with stripped floorboards and a bay window
- Gorgeous breakfast kitchen, Quartz work tops and a Belfast sink
- Ground floor cloakroom and W.C
- Recently renovated bathroom with a cast bath and walk in shower
- Block paved off road parking for at least 2 cars
- South facing gardens with a summerhouse to unwind in
- Garage/store with utility area at the rear
- Additional bathroom on the 2nd floor