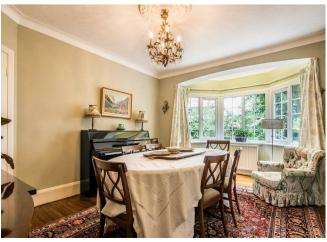

- Five/six bedrooms with one currently utilised as a study
- Cosy living room with multi fuel stove and a bay window incorporating French windows
- Dining room with stripped floorboards and a bay window
- Gorgeous breakfast kitchen, Quartz work tops and a Belfast sink
- Ground floor cloakroom and W.C
- Recently renovated bathroom with a cast bath and walk in shower
- Block paved off road parking for at least 2 cars
- South facing gardens with a summerhouse to unwind in
- Garage/store with utility area at the rear
- Additional bathroom on the 2nd floor