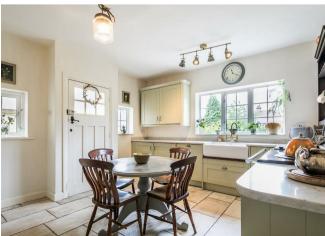

- Five/six bedrooms with one currently utilised as a study
- Cosy living room with multi fuel stove and a bay window incorporating French windows
- Dining room with stripped floorboards and a bay window
- Gorgeous breakfast kitchen, Quartz work tops and a Belfast sink
- Ground floor cloakroom and W.C
- Recently renovated bathroom with a cast bath and walk in shower
- Block paved off road parking for at least 2 cars
- South facing gardens with a summerhouse to unwind in
- Garage/store with utility area at the rear
- Additional bathroom on the 2nd floor