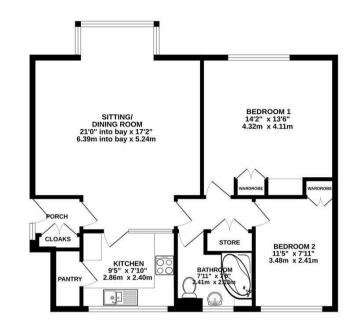

- Residents collectively own a share of the freehold so no ground rent is payable.
- A reasonable annual service charge of £1270 is payable.
- No onward chain.
- Two double bedrooms.
- Bathroom with electric shower over the bath.
- Spacious sitting room with rear bay window.
- Entrance lobby with cloaks storage cupboards and an inner hallway with an airing cupboard.
- Kitchen and pantry with a lovely south facing view.
- Garage and communal parking alongside communal gardens.
- Council Tax Band C and an EPC rating of F35.

TOP FLOOR FLAT

OUTBUILDING

THE GARAGE IS NOT INCLUDED IN THE TOTAL FLOOR AREA

#### TOTAL FLOOR AREA: 840sq.ft. (78.0 sq.m.) approx.

Whilst every attempt has been made to ensure the accuracy of the footplan contained here, measurements of doors, variotives, rooms and any other terms are approximate and no responsibility is taken for any error, omission or mis-statement. This plan is for illustrative purposes only and should be used as such by any prospective purchaser. The services, systems and appliances shown have not been tested and no guarantee