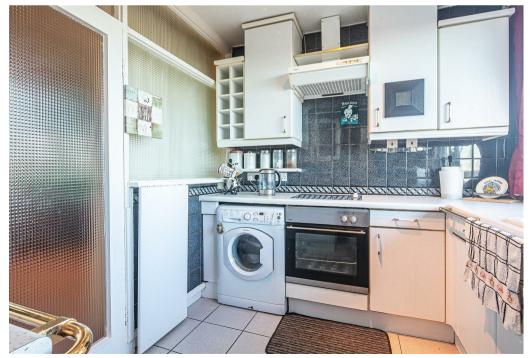

- Residents collectively own a share of the freehold so no ground rent is payable.
- A reasonable annual service charge of £1270 is payable.
- No onward chain.
- Two double bedrooms.
- Bathroom with electric shower over the bath.
- Spacious sitting room with rear bay window.
- Entrance lobby with cloaks storage cupboards and an inner hallway with an airing cupboard.
- Kitchen and pantry with a lovely south facing view.
- Garage and communal parking alongside communal gardens.
- Council Tax Band C and an EPC rating of F35.