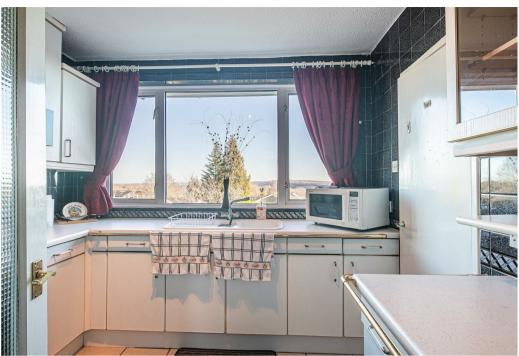

- Residents collectively own a share of the freehold so no ground rent is payable.
- A reasonable annual service charge of £1270 is payable.
- No onward chain.
- Two double bedrooms.
- Bathroom with electric shower over the bath.
- Spacious sitting room with rear bay window.
- Entrance lobby with cloaks storage cupboards and an inner hallway with an airing cupboard.
- Kitchen and pantry with a lovely south facing view.
- Garage and communal parking alongside communal gardens.
- Council Tax Band C and an EPC rating of F35.