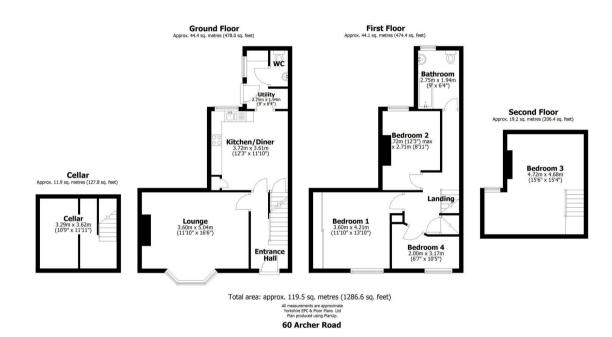

#### Description

A larger than average, end of terrace Edwardian family home that occupies a super location close to the excellent amenities found in Millhouses and running along Abbeydale Road. The property has a deceptively spacious range of accommodation that is situated over three floors to include four bedrooms that provide the flexibility for a home office if required and boasts modern fixtures and fittings in both the large, open plan kitchen and the luxurious bathroom. Although the garden is a little on the small side there is additional room to both the front and side and of course, Millhouses Park, with is renowned boating lake and superb sports facilities, is literally found around the corner and is always on hand. Abbeydale Road is one of the main arterial routes into the city centre and provides regular bus services along with a range of local, independent bars, cafes and restaurants that combine to make the area so popular. There are also a number of national supermarket chains and reputable schools found within a short walk, all negating the need for a car.

- Four bedrooms including three good doubles.
- Open plan dining kitchen with modern units.
- Large sitting room with bay window.
- Entrance hall, separate utility room/area and ground floor W.C.
- Modest, easily maintained rear garden with additional space to the front and side.
- Great location, close to national supermarkets and excellent local amenities on Abbeydale Road and Millhouses.
- In catchment for reputable schooling.
- 800 year lease from 1911 at an annual ground rent of 32.
- Gas central heating and UPVC double glazing.
- EPC rating D55 and Council Tax Band A.