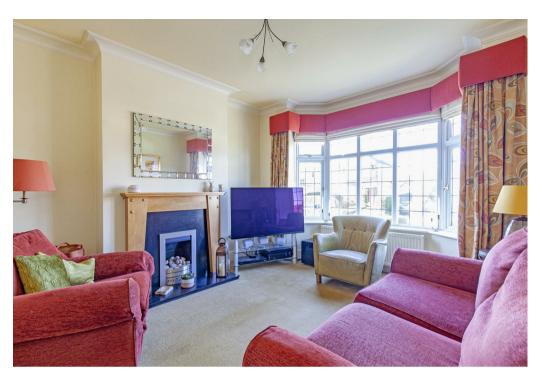

A front porch opens to an entrance hall with stairs rising to the first-floor landing and access to all further ground floor accommodation. The sitting room features a bay window with a front facing aspect. The focal point of the room is provided by a gas living flame fire. An opening leads to the dining room with space for family sized table and chairs and open fire place with solid wood surround. The stunning Neptune dining kitchen features an arrange of shaker style wooden units with quartz worktops over incorporating Blanco sink with chrome Quooker instant hot water tap. This exceptional dining/kitchen has a large kitchen island, atrium windows and bi fold doors which open to the garden. The kitchen features a single oven plus microwave combi oven with underneath warming draw, American style fridge/freezer, five burner induction hob with extractor head over and a dishwasher. The kitchen also features underfloor heating. A side

- · Sitting room with bay window
- Utility room
- South facing rear garden with patio

composite door from the kitchen leads to the driveway. Accessed off the kitchen, is a utility room with further unit storage with space and plumbing for washing machine and dryer. The utility room houses the Combi boiler and requires updating in parts.