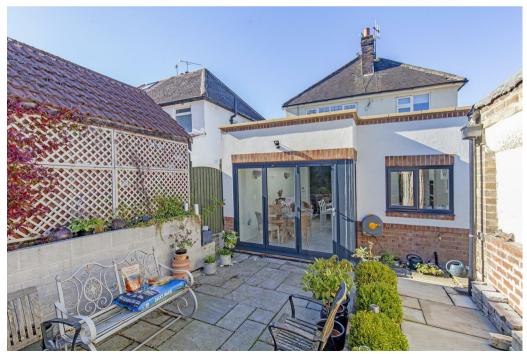

Outside, fronting the property, is driveway parking for up to three vehicles with boundaries defined by hedging and a stone wall. To the side of the property, there is gated access to the single garage with up and over door with two adjoining garden stores. To the rear of the property, is a delightful landscaped garden featuring a large patio area, slate water feature, lawn and deep floral borders.