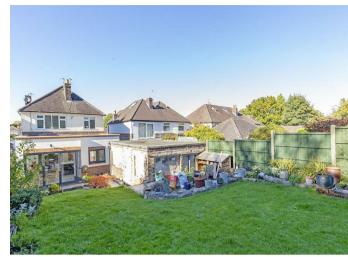

Outside, fronting the property, is driveway parking for up to three vehicles with boundaries defined by hedging and a stone wall. To the side of the property, there is gated access to the single garage with up and over door with two adjoining garden stores. To the rear of the property, is a delightful landscaped garden featuring a large patio area, slate water feature, lawn and deep floral borders.