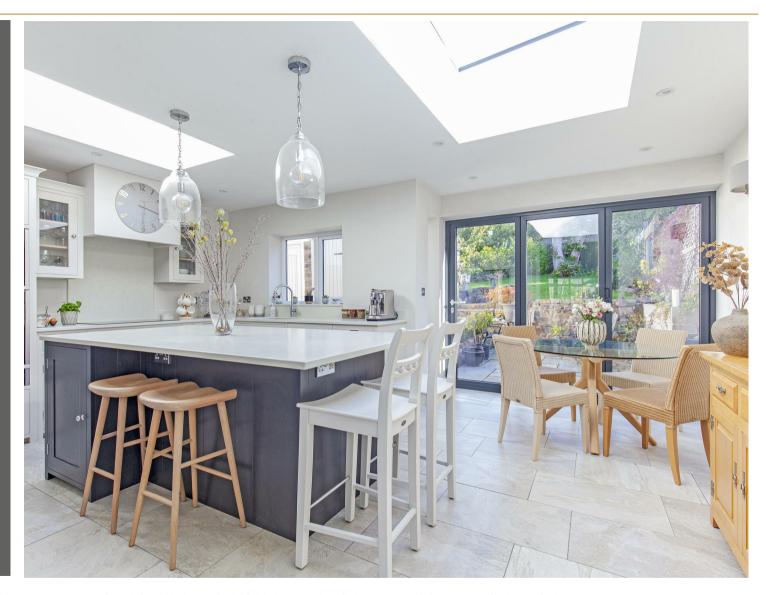

A front porch opens to an entrance hall with stairs rising to the first-floor landing and access to all further ground floor accommodation. The sitting room features a bay window with a front facing aspect. The focal point of the room is provided by a gas living flame fire. An opening leads to the dining room with space for family sized table and chairs and open fire place with solid wood surround. The stunning Neptune dining kitchen features an arrange of shaker style wooden units with quartz worktops over incorporating Blanco sink with chrome Quooker instant hot water tap. This exceptional dining/kitchen has a large kitchen island, atrium windows and bi fold doors which open to the garden. The kitchen features a single oven plus microwave combi oven with underneath warming draw, American style fridge/freezer, five burner induction hob with extractor head over and a dishwasher. The kitchen also features underfloor heating. A side

- · Sitting room with bay window
- Utility room
- South facing rear garden with patio

composite door from the kitchen leads to the driveway. Accessed off the kitchen, is a utility room with further unit storage with space and plumbing for washing machine and dryer. The utility room houses the Combi boiler and requires updating in parts.