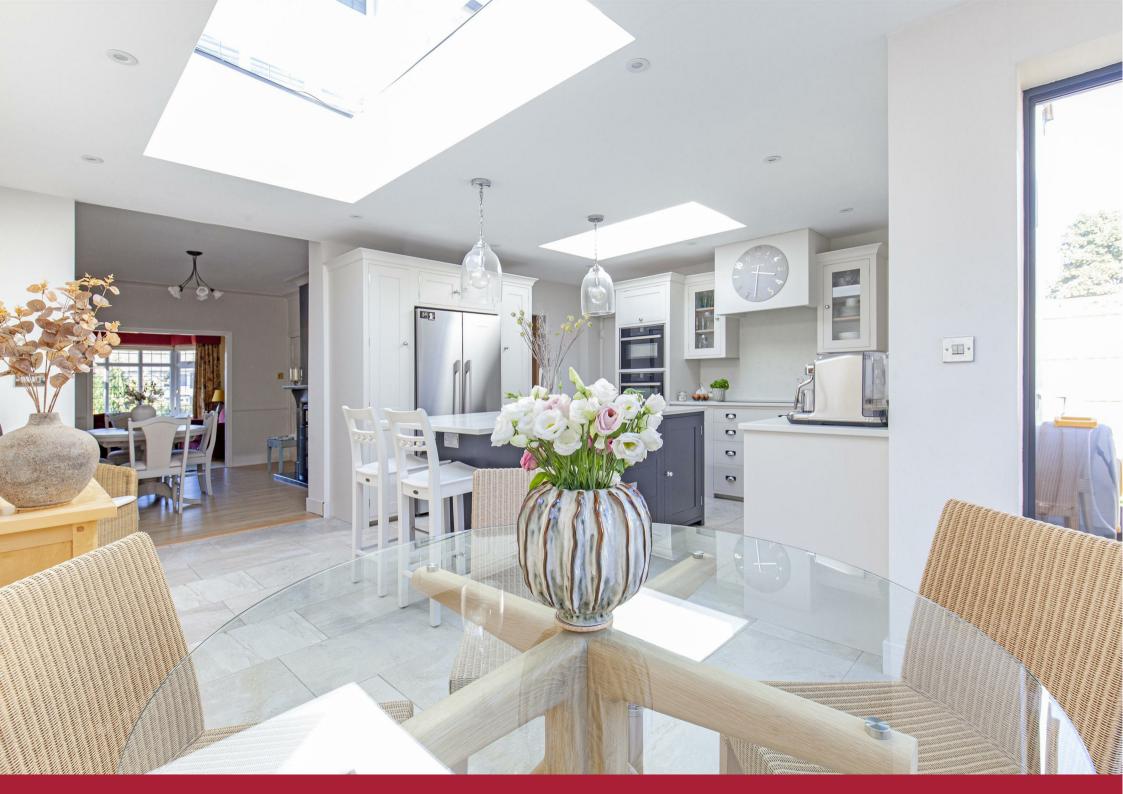

A front porch opens to an entrance hall with stairs rising to the first-floor landing and access to all further ground floor accommodation. The sitting room features a bay window with a front facing aspect. The focal point of the room is provided by a gas living flame fire. An opening leads to the dining room with space for family sized table and chairs and open fire place with solid wood surround. The stunning Neptune dining kitchen features an arrange of shaker style wooden units with quartz worktops over incorporating Blanco sink with chrome Quooker instant hot water tap. This exceptional dining/kitchen has a large kitchen island, atrium windows and bi fold doors which open to the garden. The kitchen features a single oven plus microwave combi oven with underneath warming draw, American style fridge/freezer, five burner induction hob with extractor head over and a dishwasher. The kitchen also features underfloor heating. A side