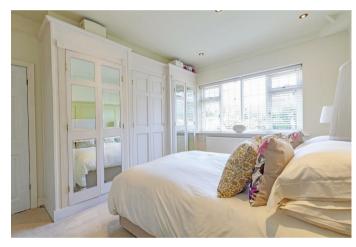

Stairs rise to the first-floor landing with panelled doors to all rooms. Bedroom one is a large rear facing double bedroom with extensive fitted wardrobes and rear facing garden aspect. Bedroom two is another double bedroom with extensive fitted wardrobes and front facing aspect with a view overlooking Hemper Lane. Bedroom three is a generous single bedroom with airing cupboard, currently used as a home office. The family shower room features a walk-in shower enclosure, wall mounted wash basin, chrome heated towel rail and underfloor heating. Adjoining the shower room is a WC.