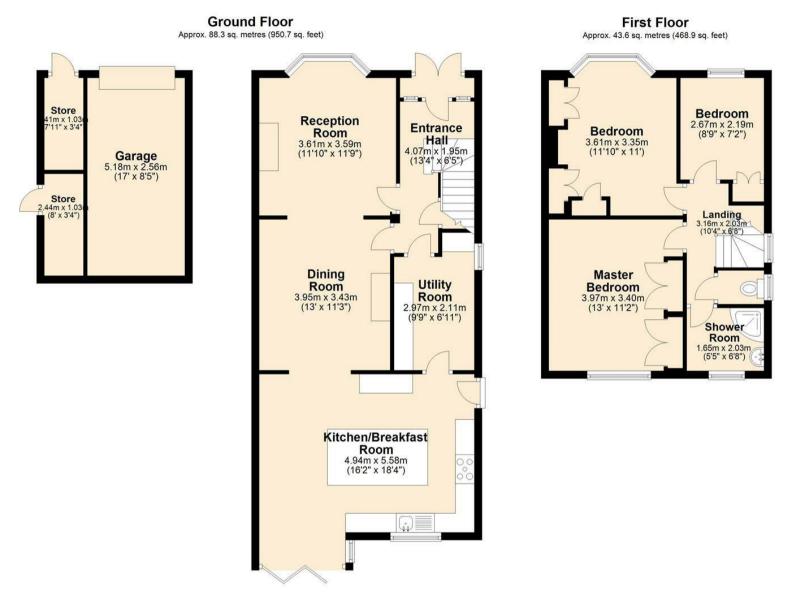

Total area: approx. 131.9 sq. metres (1419.5 sq. feet)

Whilst every effort has been made to ensure the accuracy of the floorplan this plan is for reference only to location of rooms and property layout for detailed measurements please refer to the brochure or advice from the marketing Agent. UK Energy Assessors Ltd accept no responsibility for measurements and Gross areas of a property they have not visited. Plan produced using PlanUp.