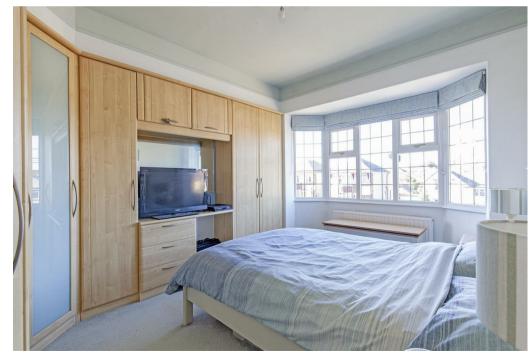

Stairs rise to the first-floor landing with panelled doors to all rooms. Bedroom one is a large rear facing double bedroom with extensive fitted wardrobes and rear facing garden aspect. Bedroom two is another double bedroom with extensive fitted wardrobes and front facing aspect with a view overlooking Hemper Lane. Bedroom three is a generous single bedroom with airing cupboard, currently used as a home office. The family shower room features a walk-in shower enclosure, wall mounted wash basin, chrome heated towel rail and underfloor heating. Adjoining the shower room is a WC.