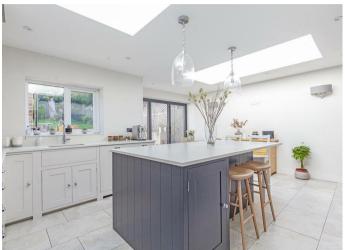

A front porch opens to an entrance hall with stairs rising to the first-floor landing and access to all further ground floor accommodation. The sitting room features a bay window with a front facing aspect. The focal point of the room is provided by a gas living flame fire. An opening leads to the dining room with space for family sized table and chairs and open fire place with solid wood surround. The stunning Neptune dining kitchen features an arrange of shaker style wooden units with quartz worktops over incorporating Blanco sink with chrome Quooker instant hot water tap. This exceptional dining/kitchen has a large kitchen island, atrium windows and bi fold doors which open to the garden. The kitchen features a single oven plus microwave combi oven with underneath warming draw, American style fridge/freezer, five burner induction hob with extractor head over and a dishwasher. The kitchen also features underfloor heating. A side

- · Sitting room with bay window
- Utility room
- South facing rear garden with patio

composite door from the kitchen leads to the driveway. Accessed off the kitchen, is a utility room with further unit storage with space and plumbing for washing machine and dryer. The utility room houses the Combi boiler and requires updating in parts.