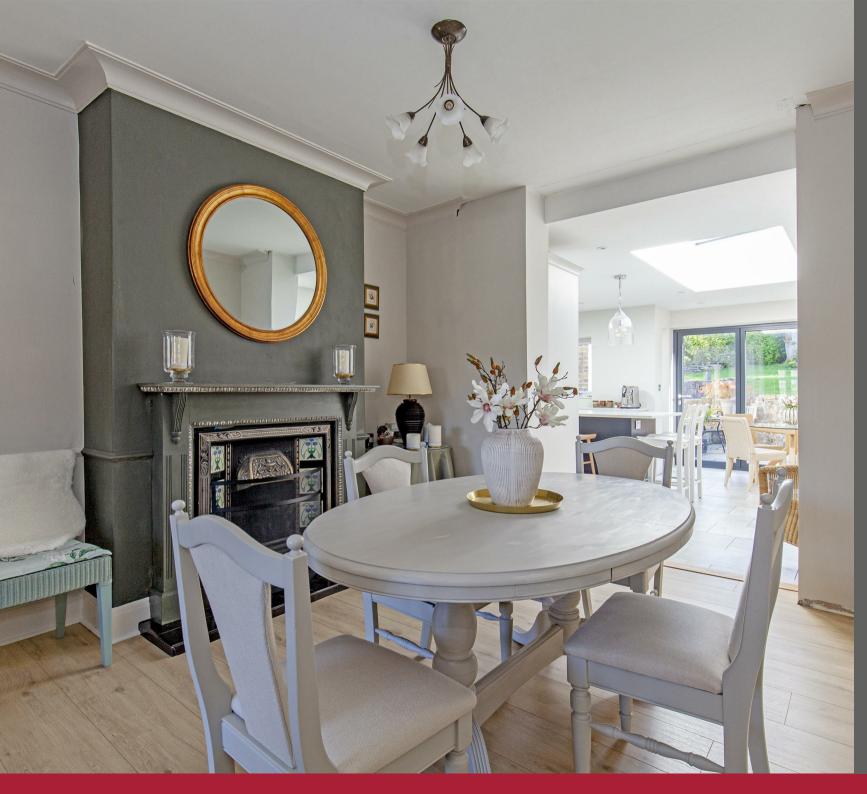

A front porch opens to an entrance hall with stairs rising to the first-floor landing and access to all further ground floor accommodation. The sitting room features a bay window with a front facing aspect. The focal point of the room is provided by a gas living flame fire. An opening leads to the dining room with space for family sized table and chairs and open fire place with solid wood surround. The stunning Neptune dining kitchen features an arrange of shaker style wooden units with quartz worktops over incorporating Blanco sink with chrome Quooker instant hot water tap. This exceptional dining/kitchen has a large kitchen island, atrium windows and bi fold doors which open to the garden. The kitchen features a single oven plus microwave combi oven with underneath warming draw, American style fridge/freezer, five burner induction hob with extractor head over and a dishwasher. The kitchen also features underfloor heating. A side