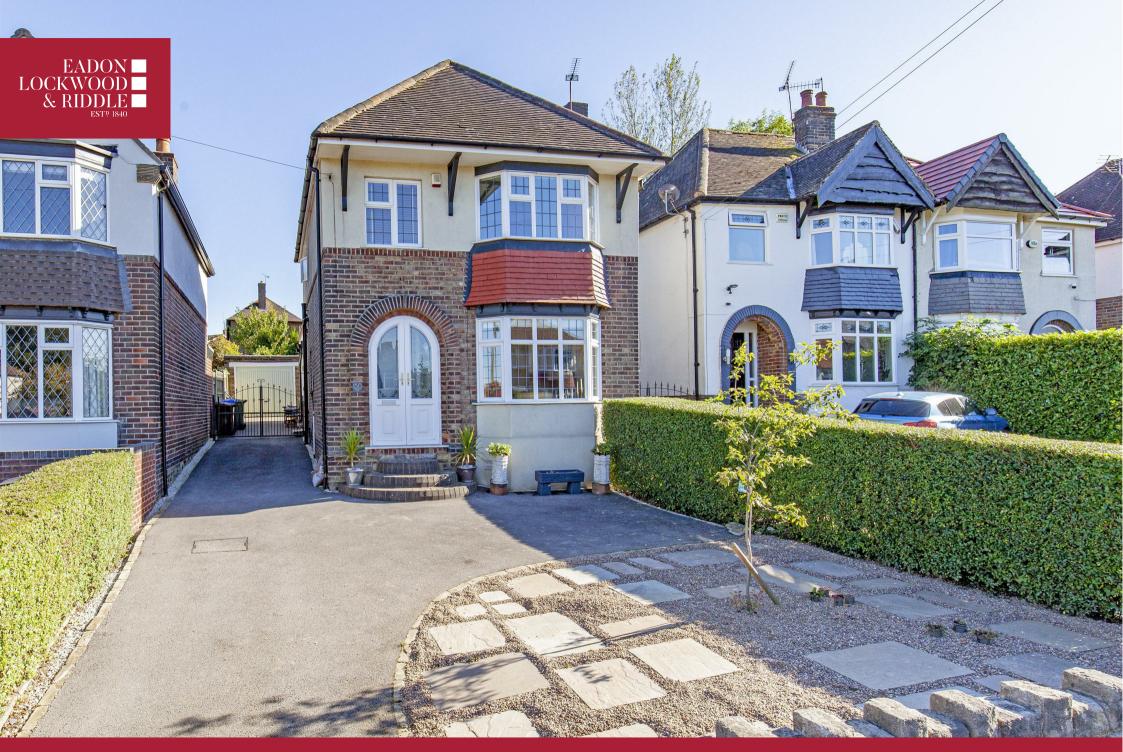

# 150, Hemper Lane

Sheffield, S8 7FE

An impressive three bedroomed detached family home conveniently located in the popular suburb of Greenhill with off-road parking, garage, and lovely rear garden. Occupying a superb location within walking distance of local amenities and green spaces, this stunning extended family home has accommodation arranged over two floors.

Outside, fronting the property, is driveway parking for up to three vehicles with boundaries defined by hedging and a stone wall. To the side of the property, there is gated access to the single garage with up and over door with two adjoining garden stores. To the rear of the property, is a delightful landscaped garden featuring a large patio area, slate water feature, lawn and deep floral borders.