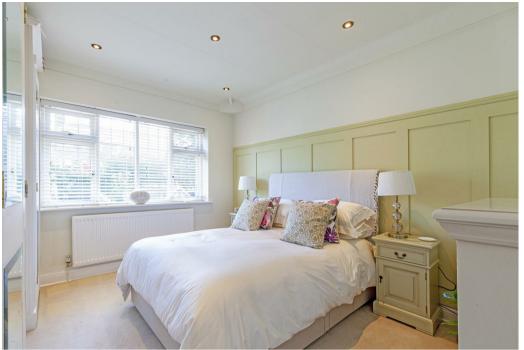

Stairs rise to the first-floor landing with panelled doors to all rooms. Bedroom one is a large rear facing double bedroom with extensive fitted wardrobes and rear facing garden aspect. Bedroom two is another double bedroom with extensive fitted wardrobes and front facing aspect with a view overlooking Hemper Lane. Bedroom three is a generous single bedroom with airing cupboard, currently used as a home office. The family shower room features a walk-in shower enclosure, wall mounted wash basin, chrome heated towel rail and underfloor heating. Adjoining the shower room is a WC.