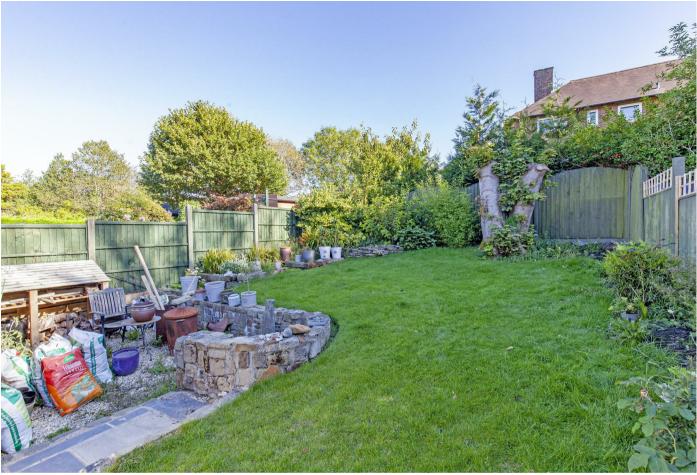

Outside, fronting the property, is driveway parking for up to three vehicles with boundaries defined by hedging and a stone wall. To the side of the property, there is gated access to the single garage with up and over door with two adjoining garden stores. To the rear of the property, is a delightful landscaped garden featuring a large patio area, slate water feature, lawn and deep floral borders.