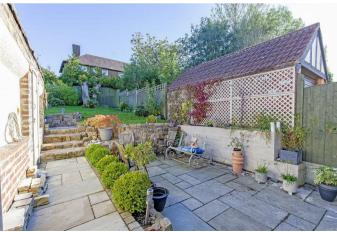

Outside, fronting the property, is driveway parking for up to three vehicles with boundaries defined by hedging and a stone wall. To the side of the property, there is gated access to the single garage with up and over door with two adjoining garden stores. To the rear of the property, is a delightful landscaped garden featuring a large patio area, slate water feature, lawn and deep floral borders.