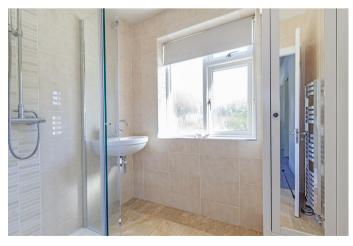

Stairs rise to the first-floor landing with panelled doors to all rooms. Bedroom one is a large rear facing double bedroom with extensive fitted wardrobes and rear facing garden aspect. Bedroom two is another double bedroom with extensive fitted wardrobes and front facing aspect with a view overlooking Hemper Lane. Bedroom three is a generous single bedroom with airing cupboard, currently used as a home office. The family shower room features a walk-in shower enclosure, wall mounted wash basin, chrome heated towel rail and underfloor heating. Adjoining the shower room is a WC.