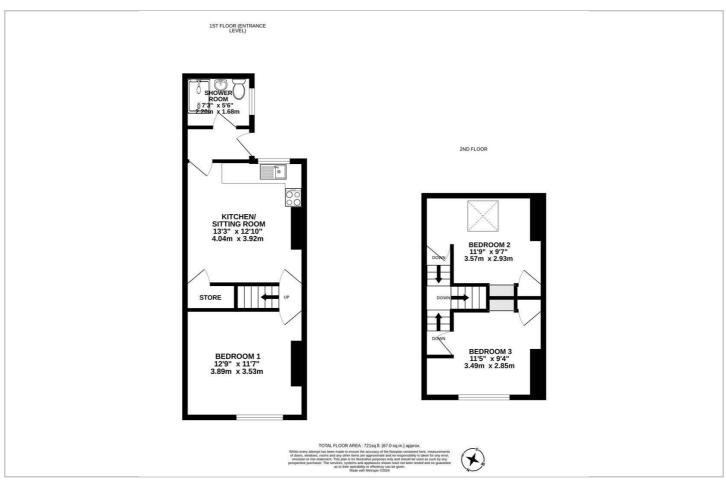

versities and the city centre which combine to make this investment property a popular choice when being let. Currently let until June 2025 at £399 per calendar month per room (£14'364 combined annual total) and available with no onward chain.

- No onward chain.
- 150 year lease from 1987 at an annual around rent of £30.
- Investment Property currently let for £14'364 per annum (tenancy runs until June 2025)
- Well maintained throughout with modern double glazing and gas central heating.
- Residents permit parking scheme on nearby streets.

- Council Tax Band A and EPC rating E51.
- Three double bedrooms and one modern bath/shower room.
- Excellent location, perfect for students, academics, medics or professionals.
- South facing roof terrace.
- Breakfast kitchen.







#### Floor Plan



### Area Map



#### Viewing

Please contact our ELR Banner Cross Office on 0114 268 3388 if you wish to arrange a viewing appointment for this property or require further information.

## **Energy Efficiency Graph**



These particulars, whilst believed to be accurate are set out as a general outline only for guidance and do not constitute any part of an offer or contract. Intending purchasers should not rely on them as statements of representation of fact, but must satisfy themselves by inspection or otherwise as to their accuracy. No person in this firms employment has the authority to make or give any representation or warranty in respect of the property.