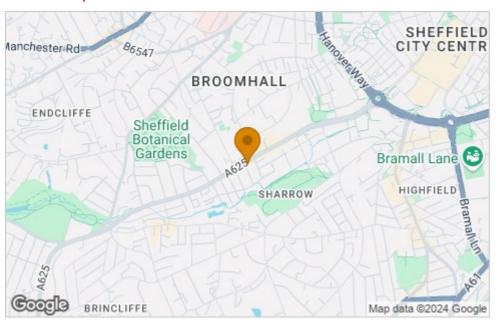

e city centre which combine to make this investment property a popular choice when being let. Currently let until June 2025 at £399 per calendar month per room (£14'364 combined annual total) and available with no onward chain.

- No onward chain.
- 150 year lease from 1987 at an annual around rent of £30.
- Investment Property currently let for £14'364 per annum (tenancy runs until June 2025)
- Well maintained throughout with modern double glazing and gas central heating.
- Residents permit parking scheme on nearby streets.

- Council Tax Band A and EPC rating E51.
- Three double bedrooms and one modern bath/shower room.
- Excellent location, perfect for students, academics, medics or professionals.
- South facing roof terrace.
- Breakfast kitchen.







#### Floor Plan



### Area Map



#### Viewing

Please contact our ELR Banner Cross Office on 0114 268 3388 if you wish to arrange a viewing appointment for this property or require further information.

## **Energy Efficiency Graph**



These particulars, whilst believed to be accurate are set out as a general outline only for guidance and do not constitute any part of an offer or contract. Intending purchasers should not rely on them as statements of representation of fact, but must satisfy themselves by inspection or otherwise as to their accuracy. No person in this firms employment has the authority to make or give any representation or warranty in respect of the property.