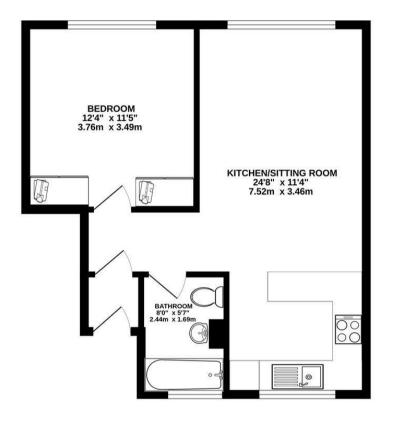

## Description

A wonderful one double bedroom, freehold apartment that is situated on the second floor of this purpose built block and, as such, commands a splendid view down the valley towards the city centre. The property is situated towards the top of the hill on Greystones Road, close to the local news agency, popular public house and bus links into town. Apartments of this calibre are few and far between and it is suggested that with its impeccable finish, including smart fixtures and fittings throughout, the property would be ideal for the first time buyer/young professional market or alternatively for investors as a buy to let as the finish will also be attractive to prospective tenants. With no onward chain.

- Secure communal entrance hall
- One double bedroom with splendid views.
- Luxurious bathroom with modern sanitary ware and tiling.
- Open plan living kitchen.
- Spacious living room with a superb view.
- Modern fitted kitchen.
- Communal gardens and no onward chain.
- Freehold and annual service charge of £840.
- Gas central heating via a modern combi boiler, downlighters and UPVC double glazing throughout.
- Excellent EPC rating C 70 which helps with keeping costly utility bills down as much as possible.