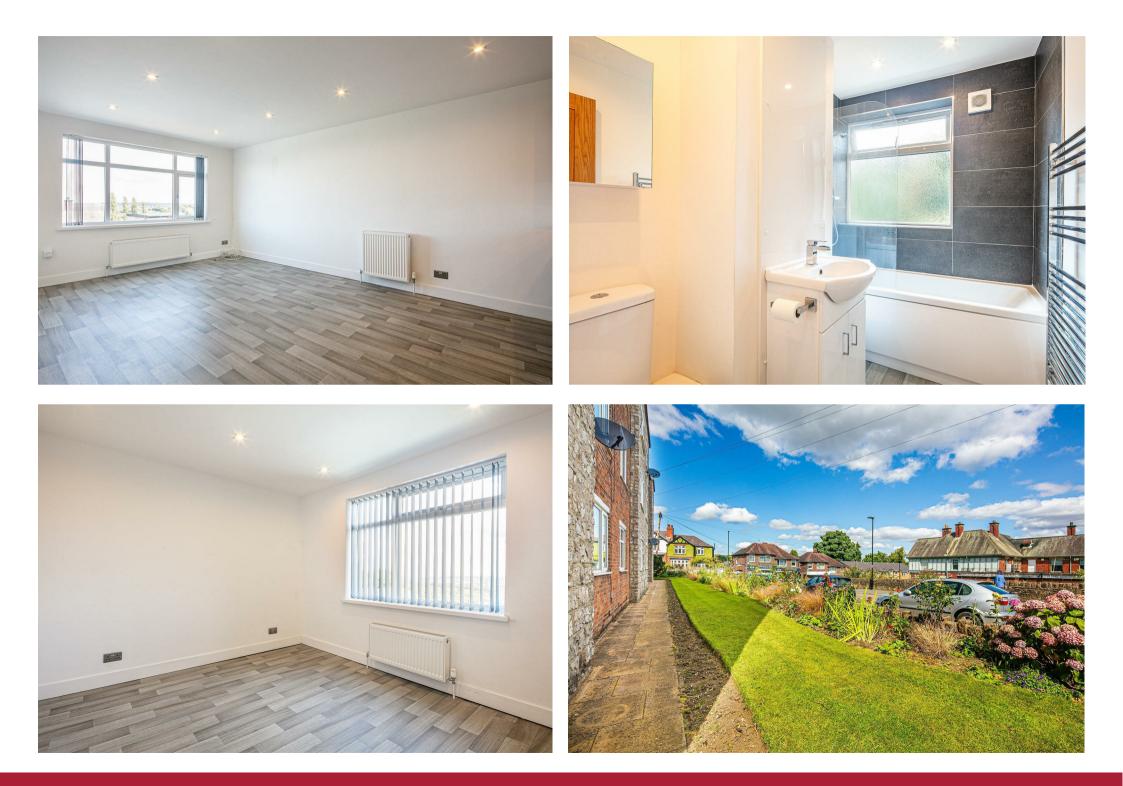

- Secure communal entrance hall
- One double bedroom with splendid views.
- Luxurious bathroom with modern sanitary ware and tiling.
- Open plan living kitchen.
- Spacious living room with a superb view.
- Modern fitted kitchen.
- Communal gardens and no onward chain.
- Freehold and annual service charge of £840.
- Gas central heating via a modern combi boiler, downlighters and UPVC double glazing throughout.
- Excellent EPC rating C 70 which helps with keeping costly utility bills down as much as possible.