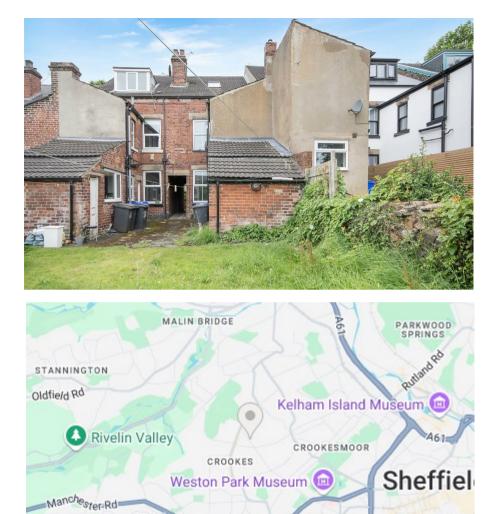

## 210, Western Road Sheffield, S10 1LF

## Description

A much larger than average, stone fronted terraced home with a two storey offshot kitchen to the rear which has been extended on the ground floor and a side entrance hall. This superb home is situated on a desirable, cobbled street in the heart of Crookes, conveniently placed for the excellent amenities that make this neighbourhood such a sought after place to live. The property is also ideally placed for access into town, the main city hospitals and universities. The spacious accommodation (1517 square feet) is laid out over three floors and is complemented by a larger than average rear garden which will make the property ideal for a families needs. Although requiring a general scheme of modernisation there is double glazing throughout and gas central heating and with a little TLC it is suggested that this could make a very fine home indeed.