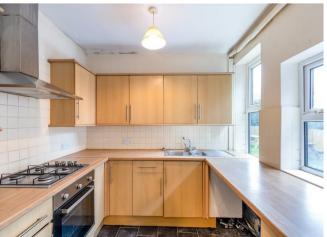

- Four double bedrooms.
- Would suit both owner occupiers and investors alike due to the excellent proportions and development potential.
- Licensed five bed HMO previously let at £445 per person per month, with the potential to return £26'700 per annum.
- Sitting room with bay window.
- Dining room.
- Extended kitchen diner.
- Bathroom and separate W.C.
- Side entrance hall.
- Larger than average rear garden.
- Council Tax Band B and EPC rating E51.