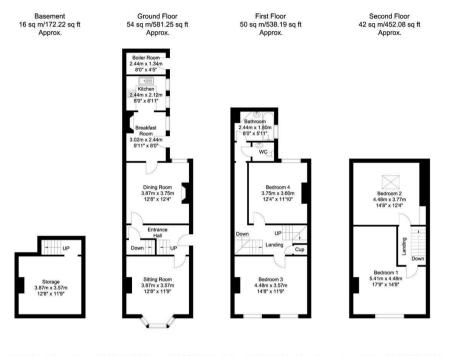

## Description

A much larger than average, stone fronted terraced home with a two storey offshot kitchen to the rear which has been extended on the ground floor and a side entrance hall. This superb home is situated on a desirable, cobbled street in the heart of Crookes, conveniently placed for the excellent amenities that make this neighbourhood such a sought after place to live. The property is also ideally placed for access into town, the main city hospitals and universities. The spacious accommodation (1517 square feet) is laid out over three floors and is complemented by a larger than average rear garden which will make the property ideal for a families needs. Although requiring a general scheme of modernisation there is double glazing throughout and gas central heating and with a little TLC it is suggested that this could make a very fine home indeed.

- Four double bedrooms.
- Would suit both owner occupiers and investors alike due to the excellent proportions and development potential.
- Licensed five bed HMO previously let at £445 per person per month, with the potential to return £26'700 per annum.
- Sitting room with bay window.
- Dining room.
- Extended kitchen diner.
- Bathroom and separate W.C.
- Side entrance hall.
- Larger than average rear garden.
- Council Tax Band B and EPC rating E51.