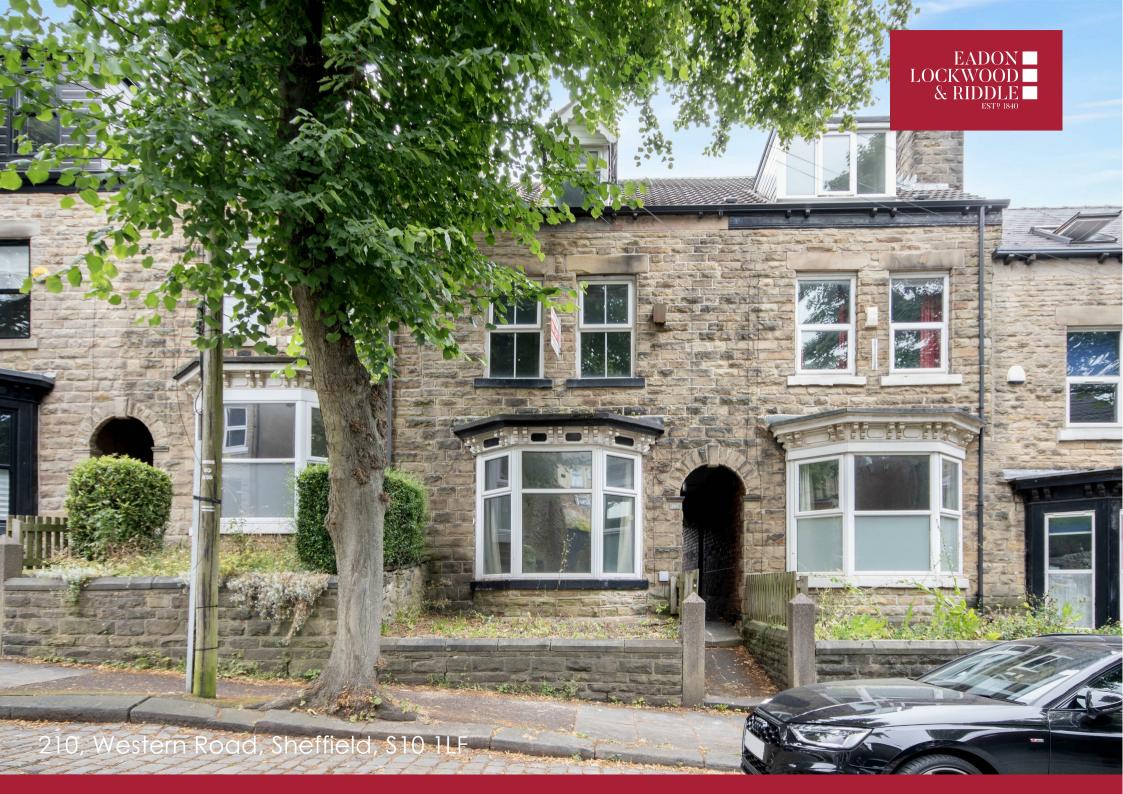

## 210, Western Road Sheffield, S10 1LF

## Description

A much larger than average, stone fronted terraced home with a two storey offshot kitchen to the rear which has been extended on the ground floor and a side entrance hall. This superb home is situated on a desirable, cobbled street in the heart of Crookes, conveniently placed for the excellent amenities that make this neighbourhood such a sought after place to live. The property is also ideally placed for access into town, the main city hospitals and universities. The spacious accommodation (1517 square feet) is laid out over three floors and is complemented by a larger than average rear garden which will make the property ideal for a families needs. Although requiring a general scheme of modernisation there is double glazing throughout and gas central heating and with a little TLC it is suggested that this could make a very fine home indeed.