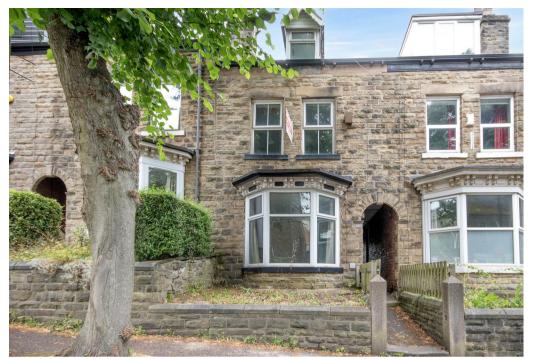

## 210, Western Road Sheffield, S10 1LF

## Description

A much larger than average, stone fronted terraced home with a two storey offshot kitchen to the rear which has been extended on the ground floor and a side entrance hall. This superb home is situated on a desirable, cobbled street in the heart of Crookes, conveniently placed for the excellent amenities that make this neighbourhood such a sought after place to live. The property is also ideally placed for access into town, the main city hospitals and universities. The spacious accommodation (1517 square feet) is laid out over three floors and is complemented by a larger than average rear garden which will make the property ideal for a families needs. Although requiring a general scheme of modernisation there is double glazing throughout and gas central heating and with a little TLC it is suggested that this could make a very fine home indeed.