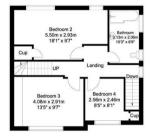

Garage
5.44m x 2.72m
1710" x 61"

Listy Room
4.05m x 3.71m
135" x 122"

Listy Room
4.05m x 3.71m
1710" x 61"

Ground Floor

84 sq m/904.16 sq ft

Outbuilding

15 sq m/161.45 sq ft

First Floor 49 sq m/527.43 sq ft Approx. Second Floor 35 sq m/376.73 sq ft Approx.

Whilst every attempt has been made to ensure the accuracy of the floor plan contained here, no responsibility is taken for incornect measurements of doors, windows, appliances and rooms or any erm, omission or misstatement. Exterior and interior waits are drawn to sca based on interior measurements. Any figure given is for initial guidance only and should not be relied on as a basis of visuation. The plans are for marketing purposes only and should only be used as such. No guarantee is given on the accuracy of the total sequence todage interioring quoted on his plans.