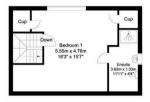

Garage
5.44m x 2.72m
1710" x 61"

Listy Room
4.05m x 3.71m
135" x 122"

Listy Room
4.05m x 3.71m
1710" x 61"

Ground Floor

84 sq m/904.16 sq ft

Outbuilding

15 sq m/161.45 sq ft

First Floor 49 sq m/527.43 sq ft Approx. Second Floor 35 sq m/376.73 sq ft Approx.

Whilst every attempt has been made to ensure the accuracy of the floor plan contained here, no responsibility is taken for incornect measurements of doors, windows, appliances and rooms or any erm, omission or misstatement. Exterior and interior waits are drawn to sca based on interior measurements. Any figure given is for initial guidance only and should not be relied on as a basis of visuation. The plans are for marketing purposes only and should only be used as such. No guarantee is given on the accuracy of the total sequence todage interioring quoted on his plans.