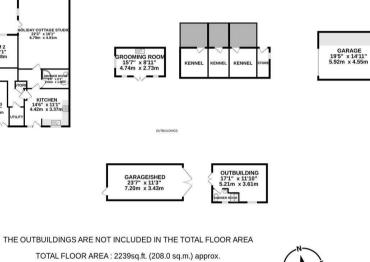

MAIN HOUSE AND HOLIDAY

IO IAL FLOOR AREA : 2239Sq.ft. (208.0 Sq.m.) approx. Whilst every attempt has been made to ensure the accuracy of the floorplan contained here, measurements of doors, windows, rooms and any other items are approximate and no responsibility is taken for any error, omission or mis-statement. This plan is for illustrative purposes only and should be used as such by any prospective purchaser. The services, systems and appliances shown have not been tested and no guarantee as to their operability or efficiency can be given. Made with Metropik 26204