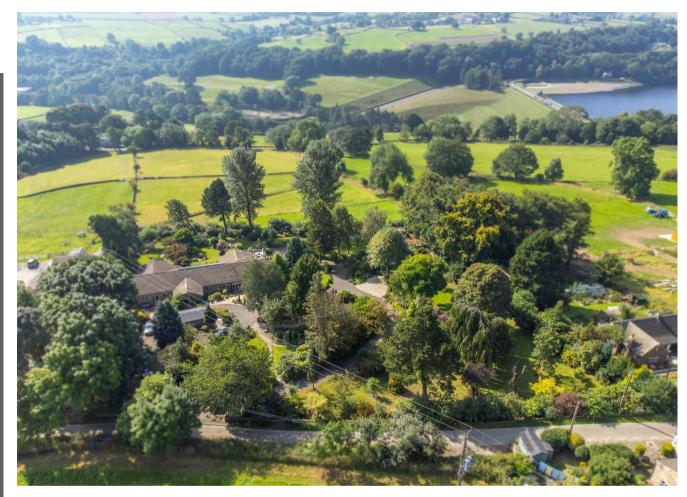

## Description

Occupying an idyllic setting on a gently sloping plot of stunning and mature, tree dotted grounds that stretch to approximately 2 acres and commanding breathtaking views over the Loxley Valley towards Dungworth. This quite superb and picturesque setting is complemented by the immaculate interior in this gorgeous property where the accommodation is situated over one floor and has been designed to highlight the lovely views over the gardens and the surrounding area at every opportunity. The property has the added benefit of a self contained annexe that has been let as a very successful holiday home through Sykes for the last 6 years providing an annual income of approximately £13,000. Those discerning buyers who are looking for a rural position will perhaps appreciate this extra income that can be generated and also the flexible accommodation including three double bedrooms (two ensuite) that would be ideal for guests or families alongside the recently remodelled, large, open plan kitchen/diner/sitting room with a cosy wood burning stove.

- Outstanding views and stunning, mature gardens combine to provide a beautiful setting.
- Approximately 2 acres of immaculate grounds include various terraces and viewpoints.
- Long and lit driveway leads down to garage, turning apron and parking for several cars.
- Three double bedrooms, two featuring ensuite bath/shower rooms.
- Large sitting room and dining area with lovely views and access to an entertainment terrace.
- Dining kitchen with central island opening onto the combined dining and sitting rooms.
- Self contained annexe with open plan living room/sleeping quarters, modern shower room and kitchen.
- Welcoming reception hall with timber flooring and a separate W.C
- Solar panels providing approximately £1300 returns per annum.
- Freehold, gas central heating, EPC rating B81 and septic tank.