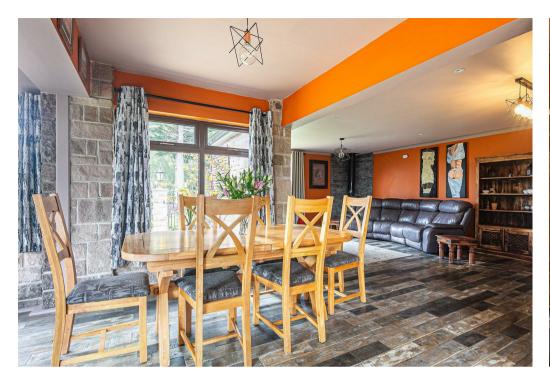

## Description

Occupying an idyllic setting on a gently sloping plot of stunning and mature, tree dotted grounds that stretch to approximately 2 acres and commanding breathtaking views over the Loxley Valley towards Dungworth. This quite superb and picturesque setting is complemented by the immaculate interior in this gorgeous property where the accommodation is situated over one floor and has been designed to highlight the lovely views over the gardens and the surrounding area at every opportunity. The property has the added benefit of a self contained annexe that has been let as a very successful holiday home through Sykes for the last 6 years providing an annual income of approximately £13,000. Those discerning buyers who are looking for a rural position will perhaps appreciate this extra income that can be generated and also the flexible accommodation including three double bedrooms (two ensuite) that would be ideal for guests or families alongside the recently remodelled, large, open plan kitchen/diner/sitting room with a cosy wood burning stove.

- Outstanding views and stunning, mature gardens combine to provide a beautiful setting.
- Approximately 2 acres of immaculate grounds include various terraces and viewpoints.
- Long and lit driveway leads down to garage, turning apron and parking for several cars.
- Three double bedrooms, two featuring ensuite bath/shower rooms.
- Large sitting room and dining area with lovely views and access to an entertainment terrace.
- Dining kitchen with central island opening onto the combined dining and sitting rooms.
- Self contained annexe with open plan living room/sleeping quarters, modern shower room and kitchen.
- Welcoming reception hall with timber flooring and a separate W.C
- Solar panels providing approximately £1300 returns per annum.
- Freehold, gas central heating, EPC rating B81 and septic tank.