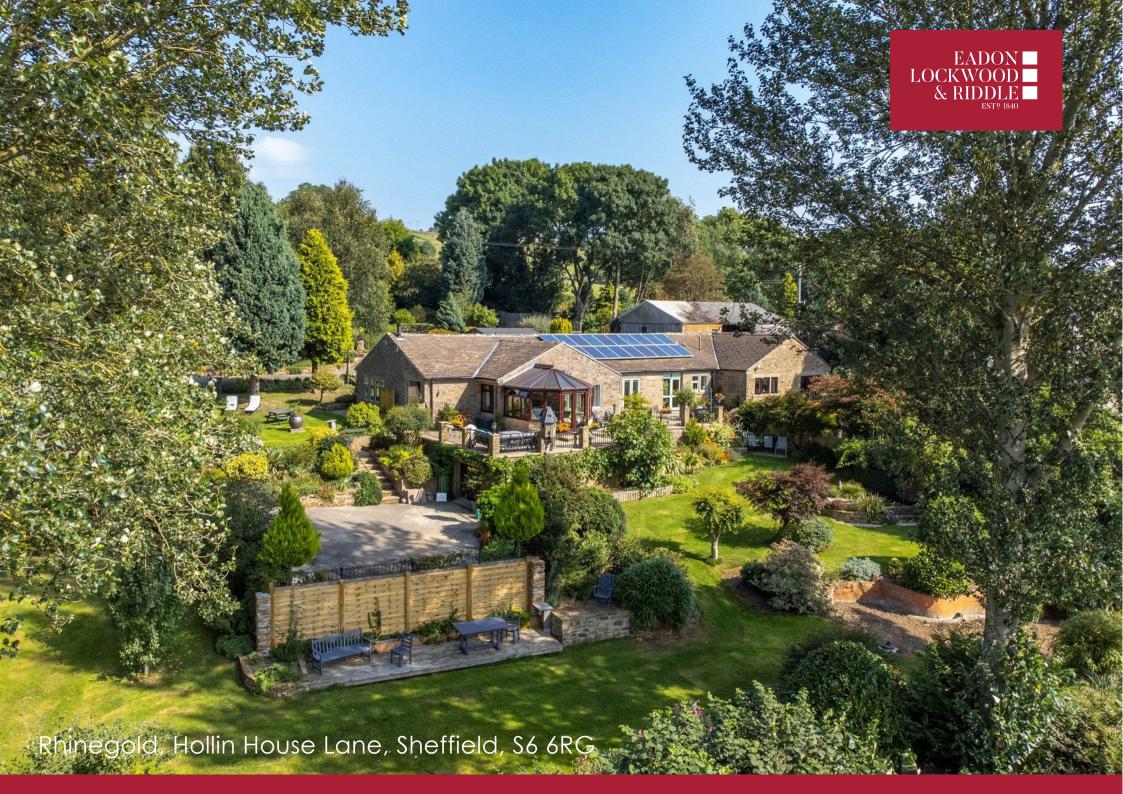

## Rhinegold, Hollin House Lane Sheffield, S6 6RG

## Description

Occupying an idyllic setting on a gently sloping plot of stunning and mature, tree dotted grounds that stretch to approximately 2 acres and commanding breathtaking views over the Loxley Valley towards Dungworth. This quite superb and picturesque setting is complemented by the immaculate interior in this gorgeous property where the accommodation is situated over one floor and has been designed to highlight the lovely views over the gardens and the surrounding area at every opportunity. The property has the added benefit of a self contained annexe that has been let as a very successful holiday home through Sykes for the last 6 years providing an annual income of approximately £13,000. Those discerning buyers who are looking for a rural position will perhaps appreciate this extra income that can be generated and also the flexible accommodation including three double bedrooms (two ensuite) that would be ideal for guests or families alongside the recently remodelled, large, open plan kitchen/diner/sitting room with a cosy wood burning stove.

- Outstanding views and stunning, mature gardens combine to provide a beautiful setting.
- Approximately 2 acres of immaculate grounds include various terraces and viewpoints.
- Long and lit driveway leads down to garage, turning apron and parking for several cars.
- Three double bedrooms, two featuring ensuite bath/shower rooms.
- Large sitting room and dining area with lovely views and access to an entertainment terrace.
- Dining kitchen with central island opening onto the combined dining and sitting rooms.
- Self contained annexe with open plan living room/sleeping quarters, modern shower room and kitchen.
- Welcoming reception hall with timber flooring and a separate W.C
- Solar panels providing approximately £1300 returns per annum.
- Freehold, gas central heating, EPC rating B81 and septic tank.