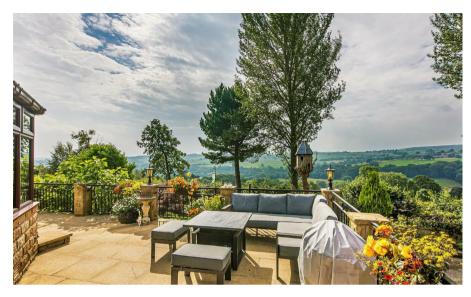

## Description

Occupying an idyllic setting on a gently sloping plot of stunning and mature, tree dotted grounds that stretch to approximately 2 acres and commanding breathtaking views over the Loxley Valley towards Dungworth. This quite superb and picturesque setting is complemented by the immaculate interior in this gorgeous property where the accommodation is situated over one floor and has been designed to highlight the lovely views over the gardens and the surrounding area at every opportunity. The property has the added benefit of a self contained annexe that has been let as a very successful holiday home through Sykes for the last 6 years providing an annual income of approximately £13,000. Those discerning buyers who are looking for a rural position will perhaps appreciate this extra income that can be generated and also the flexible accommodation including three double bedrooms (two ensuite) that would be ideal for guests or families alongside the recently remodelled, large, open plan kitchen/diner/sitting room with a cosy wood burning stove.

- Outstanding views and stunning, mature gardens combine to provide a beautiful setting.
- Approximately 2 acres of immaculate grounds include various terraces and viewpoints.
- Long and lit driveway leads down to garage, turning apron and parking for several cars.
- Three double bedrooms, two featuring ensuite bath/shower rooms.
- Large sitting room and dining area with lovely views and access to an entertainment terrace.
- Dining kitchen with central island opening onto the combined dining and sitting rooms.
- Self contained annexe with open plan living room/sleeping quarters, modern shower room and kitchen.
- Welcoming reception hall with timber flooring and a separate W.C
- Solar panels providing approximately £1300 returns per annum.
- Freehold, gas central heating, EPC rating B81 and septic tank.