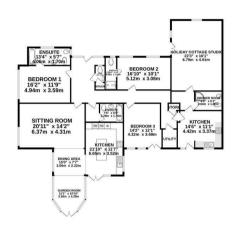

MAIN HOUSE AND HOLIDAY

IO IAL FLOOR AREA : 2239Sq.ft. (208.0 Sq.m.) approx. Whilst every attempt has been made to ensure the accuracy of the floorplan contained here, measurements of doors, windows, rooms and any other items are approximate and no responsibility is taken for any error, omission or mis-statement. This plan is for illustrative purposes only and should be used as such by any prospective purchaser. The services, systems and appliances shown have not been tested and no guarantee as to their operability or efficiency can be given. Made with Metropik 26204