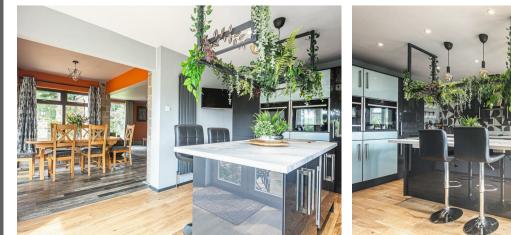

## Description

Occupying an idyllic setting on a gently sloping plot of stunning and mature, tree dotted grounds that stretch to approximately 2 acres and commanding breathtaking views over the Loxley Valley towards Dungworth. This quite superb and picturesque setting is complemented by the immaculate interior in this gorgeous property where the accommodation is situated over one floor and has been designed to highlight the lovely views over the gardens and the surrounding area at every opportunity. The property has the added benefit of a self contained annexe that has been let as a very successful holiday home through Sykes for the last 6 years providing an annual income of approximately £13,000. Those discerning buyers who are looking for a rural position will perhaps appreciate this extra income that can be generated and also the flexible accommodation including three double bedrooms (two ensuite) that would be ideal for guests or families alongside the recently remodelled, large, open plan kitchen/diner/sitting room with a cosy wood burning stove.

- Outstanding views and stunning, mature gardens combine to provide a beautiful setting.
- Approximately 2 acres of immaculate grounds include various terraces and viewpoints.
- Long and lit driveway leads down to garage, turning apron and parking for several cars.
- Three double bedrooms, two featuring ensuite bath/shower rooms.
- Large sitting room and dining area with lovely views and access to an entertainment terrace.
- Dining kitchen with central island opening onto the combined dining and sitting rooms.
- Self contained annexe with open plan living room/sleeping quarters, modern shower room and kitchen.
- Welcoming reception hall with timber flooring and a separate W.C
- Solar panels providing approximately £1300 returns per annum.
- Freehold, gas central heating, EPC rating B81 and septic tank.