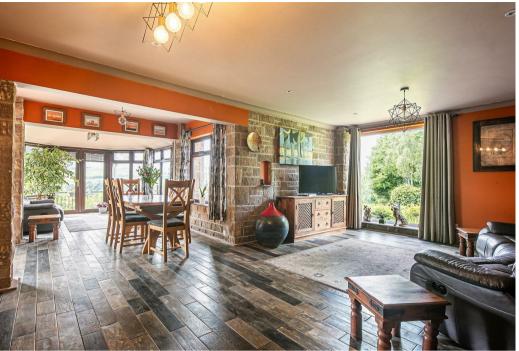

## Description

Occupying an idyllic setting on a gently sloping plot of stunning and mature, tree dotted grounds that stretch to approximately 2 acres and commanding breathtaking views over the Loxley Valley towards Dungworth. This quite superb and picturesque setting is complemented by the immaculate interior in this gorgeous property where the accommodation is situated over one floor and has been designed to highlight the lovely views over the gardens and the surrounding area at every opportunity. The property has the added benefit of a self contained annexe that has been let as a very successful holiday home through Sykes for the last 6 years providing an annual income of approximately £13,000. Those discerning buyers who are looking for a rural position will perhaps appreciate this extra income that can be generated and also the flexible accommodation including three double bedrooms (two ensuite) that would be ideal for guests or families alongside the recently remodelled, large, open plan kitchen/diner/sitting room with a cosy wood burning stove.

- Outstanding views and stunning, mature gardens combine to provide a beautiful setting.
- Approximately 2 acres of immaculate grounds include various terraces and viewpoints.
- Long and lit driveway leads down to garage, turning apron and parking for several cars.
- Three double bedrooms, two featuring ensuite bath/shower rooms.
- Large sitting room and dining area with lovely views and access to an entertainment terrace.
- Dining kitchen with central island opening onto the combined dining and sitting rooms.
- Self contained annexe with open plan living room/sleeping quarters, modern shower room and kitchen.
- Welcoming reception hall with timber flooring and a separate W.C
- Solar panels providing approximately £1300 returns per annum.
- Freehold, gas central heating, EPC rating B81 and septic tank.