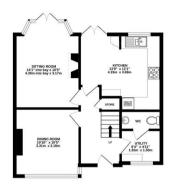

GROUND FLOOR 1ST FLOOR 2ND FLOOR

TOTAL FLOOR AREA: 1259sq.ft. (117.0 sq.m.) approx. t every attempt has been made to ensure the accuracy of the floorplan contained here, measurements ors, windows, rooms and any other items are approximate and no responsibility is taken for any renty, sisting or insi-statement. This plan is for illustrative purposes only and should be used as such by any rether purchaser. The services, systems and appliances shown have not been tested and no guarantee their purchaser. The services, systems and appliances shown have not been tested and no guarantee.