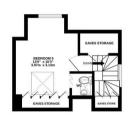

GROUND FLOOR 1ST FLOOR 2ND FLOOR

TOTAL FLOOR AREA: 1259sq.ft. (117.0 sq.m.) approx. t every attempt has been made to ensure the accuracy of the floorplan contained here, measurements ors, windows, rooms and any other items are approximate and no responsibility is taken for any renty, sisting or insi-statement. This plan is for illustrative purposes only and should be used as such by any rether purchaser. The services, systems and appliances shown have not been tested and no guarantee their purchaser. The services, systems and appliances shown have not been tested and no guarantee.