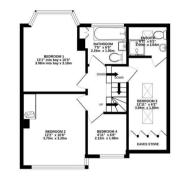

GROUND FLOOR 1ST FLOOR 2ND FLOOR

TOTAL FLOOR AREA: 1259sq.ft. (117.0 sq.m.) approx. t every attempt has been made to ensure the accuracy of the floorplan contained here, measurements ors, windows, rooms and any other items are approximate and no responsibility is taken for any renty, sisting or insi-statement. This plan is for illustrative purposes only and should be used as such by any rether purchaser. The services, systems and appliances shown have not been tested and no guarantee their purchaser. The services, systems and appliances shown have not been tested and no guarantee.