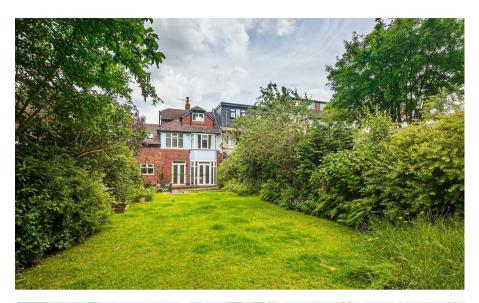

#### Description

Offering extended accommodation laid out over three floors including five bedrooms which offer versatility in the way they can be used. The extension has transformed this property and created a really good balance of living space which will be sure to impress the discerning buyer. Attractively presented throughout with modern fixtures and fittings in all the right places and a pretty garden that includes a large terrace and lawn. The property occupies a lovely spot in High Storrs, close to the highly regarded local schools and amenities in both Banner Cross and Bents Green. Bingham Park is accessible from the top of Greystones Road and features tennis courts and a bowling green. The park leads out through the scenic Porter Valley into the glorious surrounding countryside or into town and the busy Ecclesall Road/Sharrowvale area where you can find a great mix of bars, bistros, cafes and restaurants which combine to make a thriving social scene.

- Five bedrooms including four doubles and a single which would make a good home office if required.
- Two modern bathrooms, an ensuite W.C to the second floor bedroom and a ground floor W.C.
- Entrance hall and utility room.
- Two versatile reception rooms with a wood buring stove and French windows in the rear sitting room.
- Shaker style fitted kitchen and French windows to the garden.
- Off road parking for two cars.
- Lovely rear garden with terrace, lawn and shed.
- Double glazed throughout and gas centrally heated.
- 999 year lease from 1935 at an annual ground rent of £5.50.
- Council Tax Band C and a good EPC rating, C69, to help with expensive utility bills.