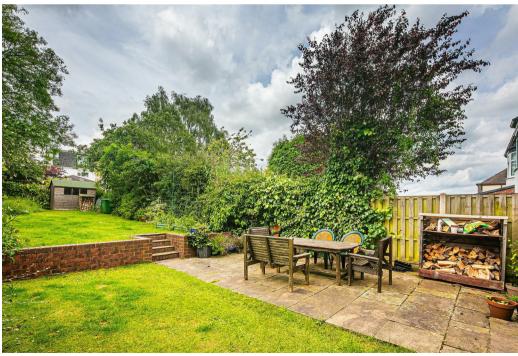

#### Description

Offering extended accommodation laid out over three floors including five bedrooms which offer versatility in the way they can be used. The extension has transformed this property and created a really good balance of living space which will be sure to impress the discerning buyer. Attractively presented throughout with modern fixtures and fittings in all the right places and a pretty garden that includes a large terrace and lawn. The property occupies a lovely spot in High Storrs, close to the highly regarded local schools and amenities in both Banner Cross and Bents Green. Bingham Park is accessible from the top of Greystones Road and features tennis courts and a bowling green. The park leads out through the scenic Porter Valley into the glorious surrounding countryside or into town and the busy Ecclesall Road/Sharrowvale area where you can find a great mix of bars, bistros, cafes and restaurants which combine to make a thriving social scene.

- Five bedrooms including four doubles and a single which would make a good home office if required.
- Two modern bathrooms, an ensuite W.C to the second floor bedroom and a ground floor W.C.
- Entrance hall and utility room.
- Two versatile reception rooms with a wood buring stove and French windows in the rear sitting room.
- Shaker style fitted kitchen and French windows to the garden.
- Off road parking for two cars.
- Lovely rear garden with terrace, lawn and shed.
- Double glazed throughout and gas centrally heated.
- 999 year lease from 1935 at an annual ground rent of £5.50.
- Council Tax Band C and a good EPC rating, C69, to help with expensive utility bills.