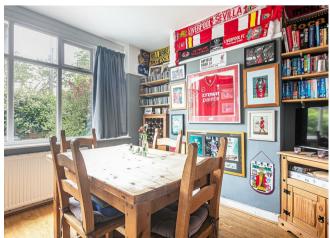

- Five bedrooms including four doubles and a single which would make a good home office if required.
- Two modern bathrooms, an ensuite W.C to the second floor bedroom and a ground floor W.C.
- Entrance hall and utility room.
- Two versatile reception rooms with a wood buring stove and French windows in the rear sitting room.
- Shaker style fitted kitchen and French windows to the garden.
- Off road parking for two cars.
- Lovely rear garden with terrace, lawn and shed.
- Double glazed throughout and gas centrally heated.
- 999 year lease from 1935 at an annual ground rent of £5.50.
- Council Tax Band C and a good EPC rating, C69, to help with expensive utility bills.