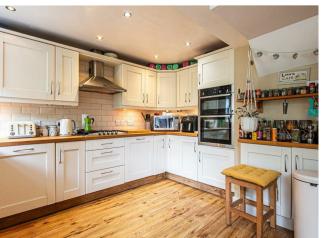

- Five bedrooms including four doubles and a single which would make a good home office if required.
- Two modern bathrooms, an ensuite W.C to the second floor bedroom and a ground floor W.C.
- Entrance hall and utility room.
- Two versatile reception rooms with a wood buring stove and French windows in the rear sitting room.
- Shaker style fitted kitchen and French windows to the garden.
- Off road parking for two cars.
- Lovely rear garden with terrace, lawn and shed.
- Double glazed throughout and gas centrally heated.
- 999 year lease from 1935 at an annual ground rent of £5.50.
- Council Tax Band C and a good EPC rating, C69, to help with expensive utility bills.