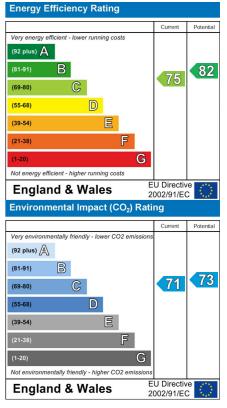

### **Energy Efficiency Graph**

- Studio flat with 355 square feet of accommodation.
- First floor.
- Close to the train station.
- Modern kitchen.
- 180 years left on the lease at an annual ground rent of £150.

- No onward chain.
- Great location close to everything the city centre has to offer.
- Open plan living style with a stud wall concealing the sleeping area.
- Contemporary bathroom with elegant tiling framing the suite.
- Annual service charge of £1,357.66 and an excellent EPC rating of C75.